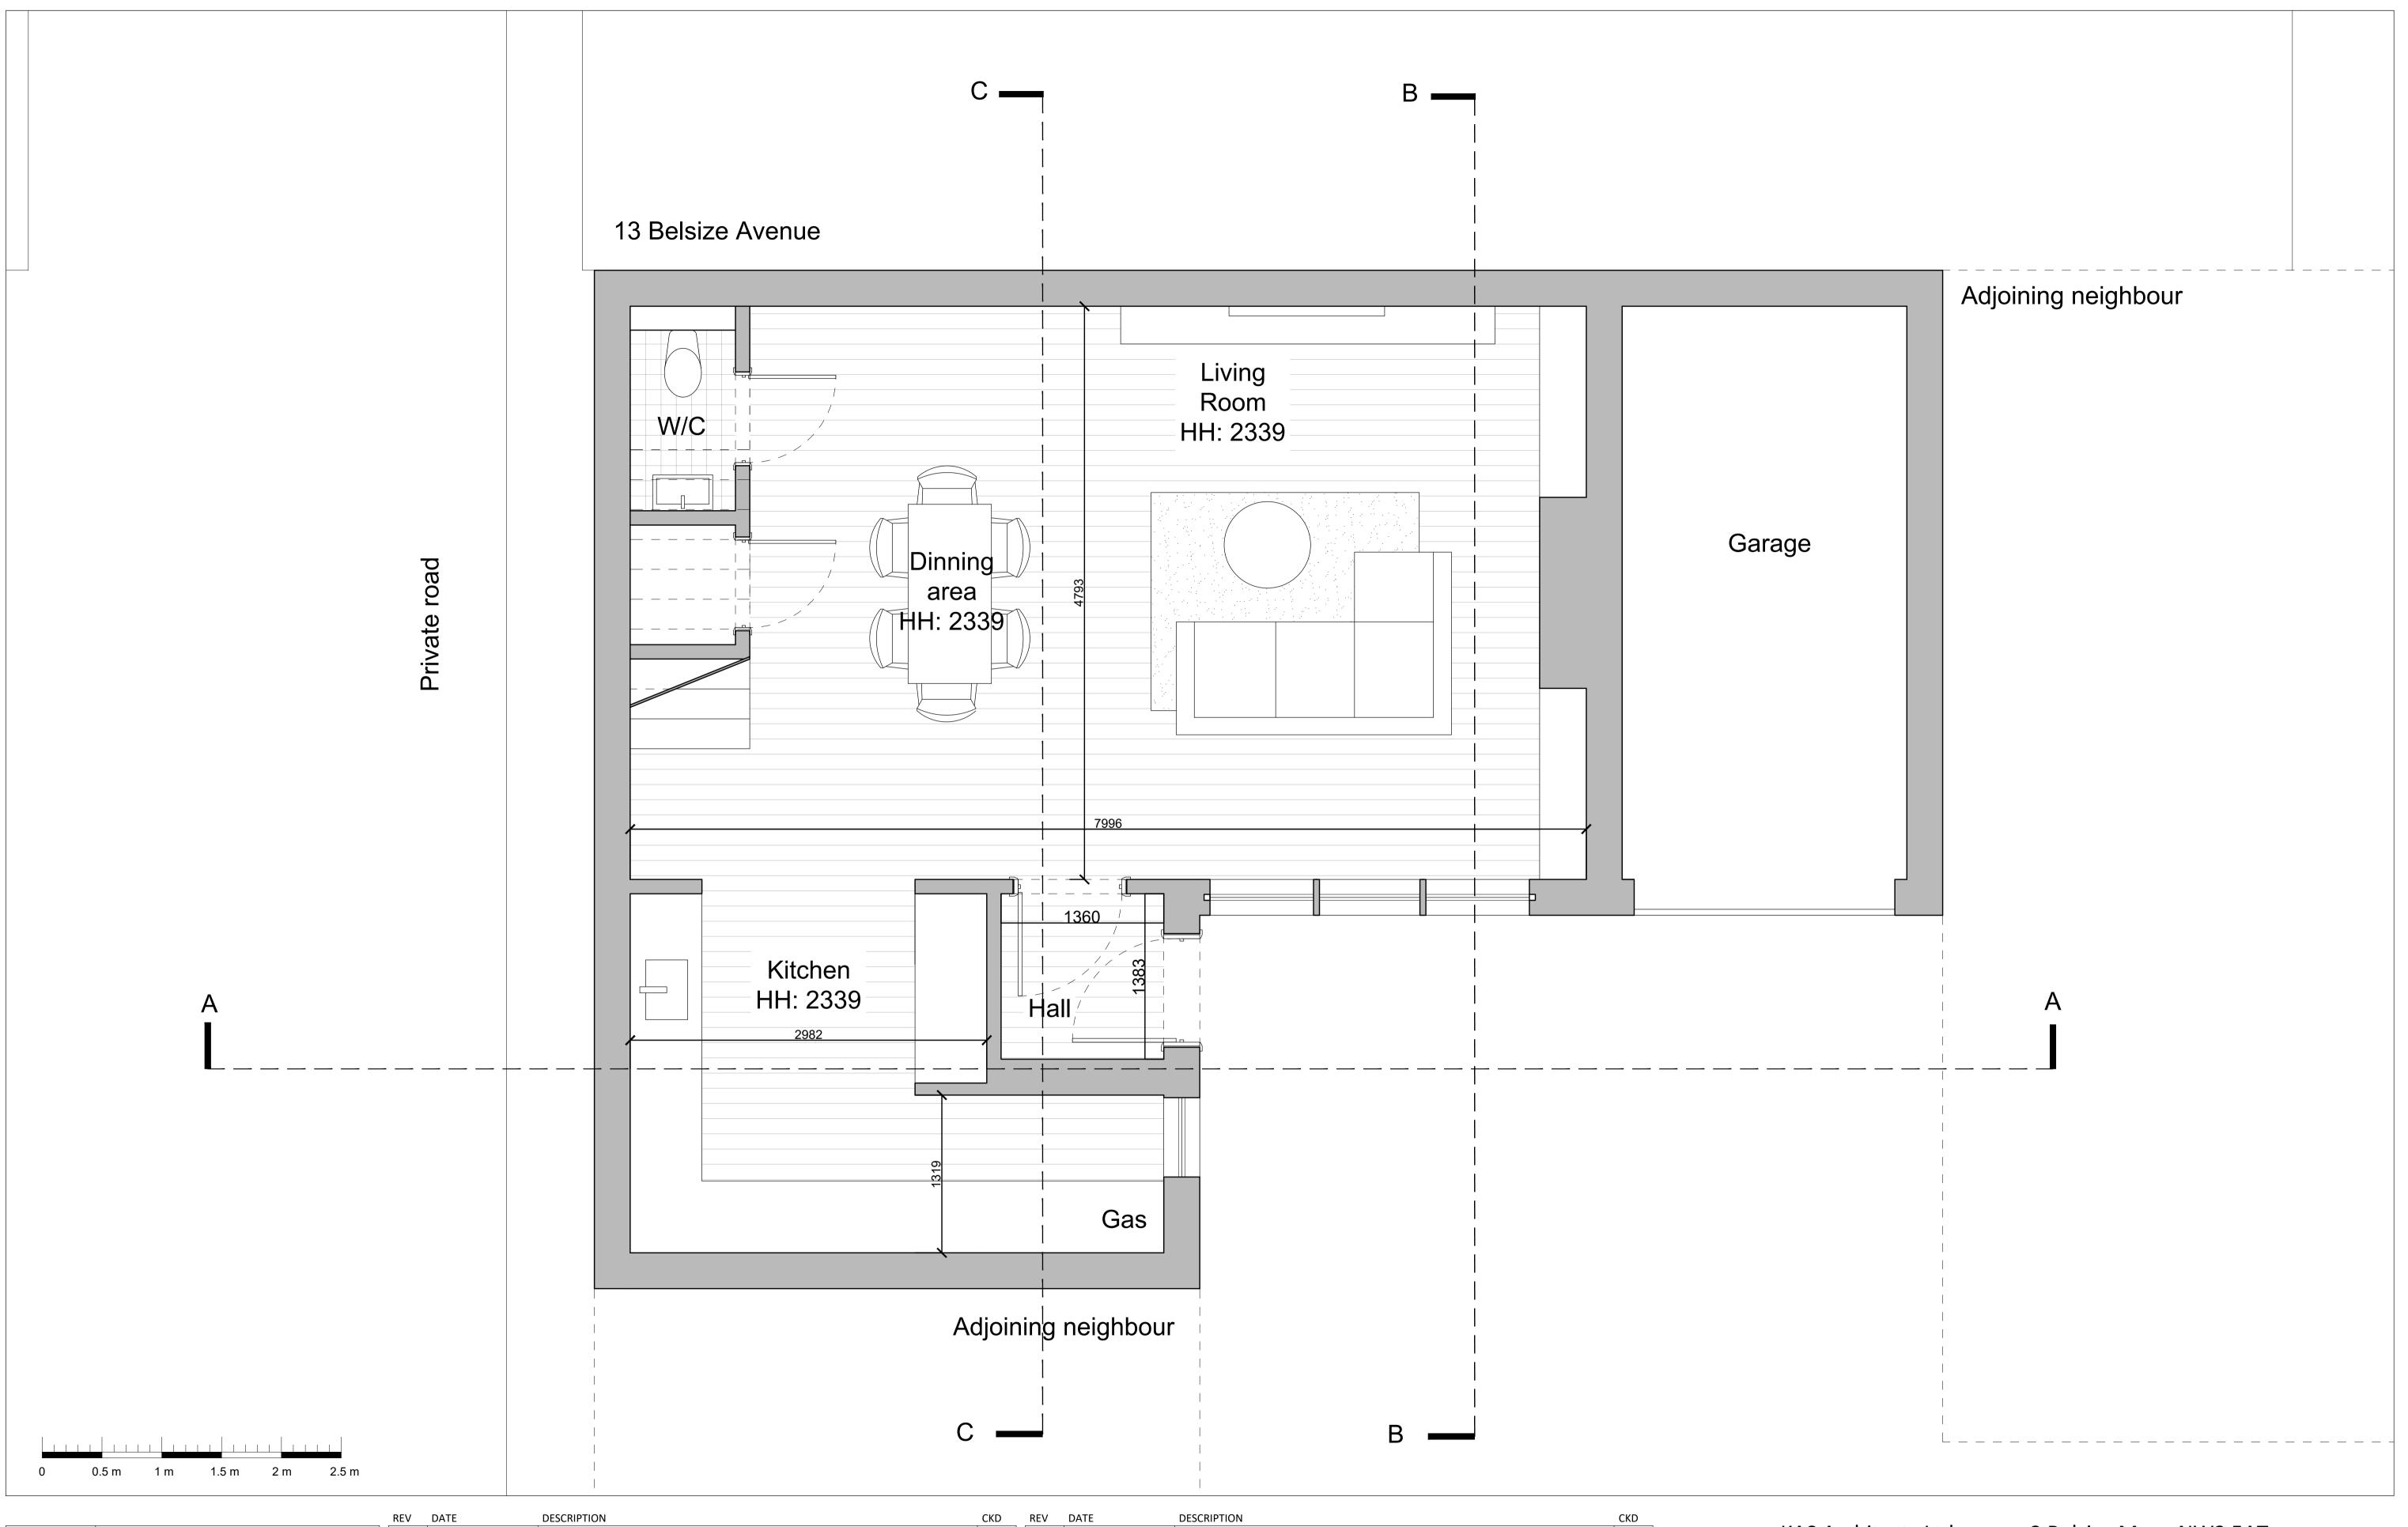

## Architects Ltd.

erpore Avenue NW3 7SU 57 4567 asarchitects.com 3 Belsize Mew, NW3 5AT Proposed Ground Floor 105-GF-DR-200

Client: Lexingtons Scale: 1:25 @A1 / 1:50 @A3

3 NO: 112

any shop drawings and any works on site. Report all discrepancies to the Architect immediately. This drawings is to be read in conjunction with all related consultant/engineers drawings and all other relevant information.