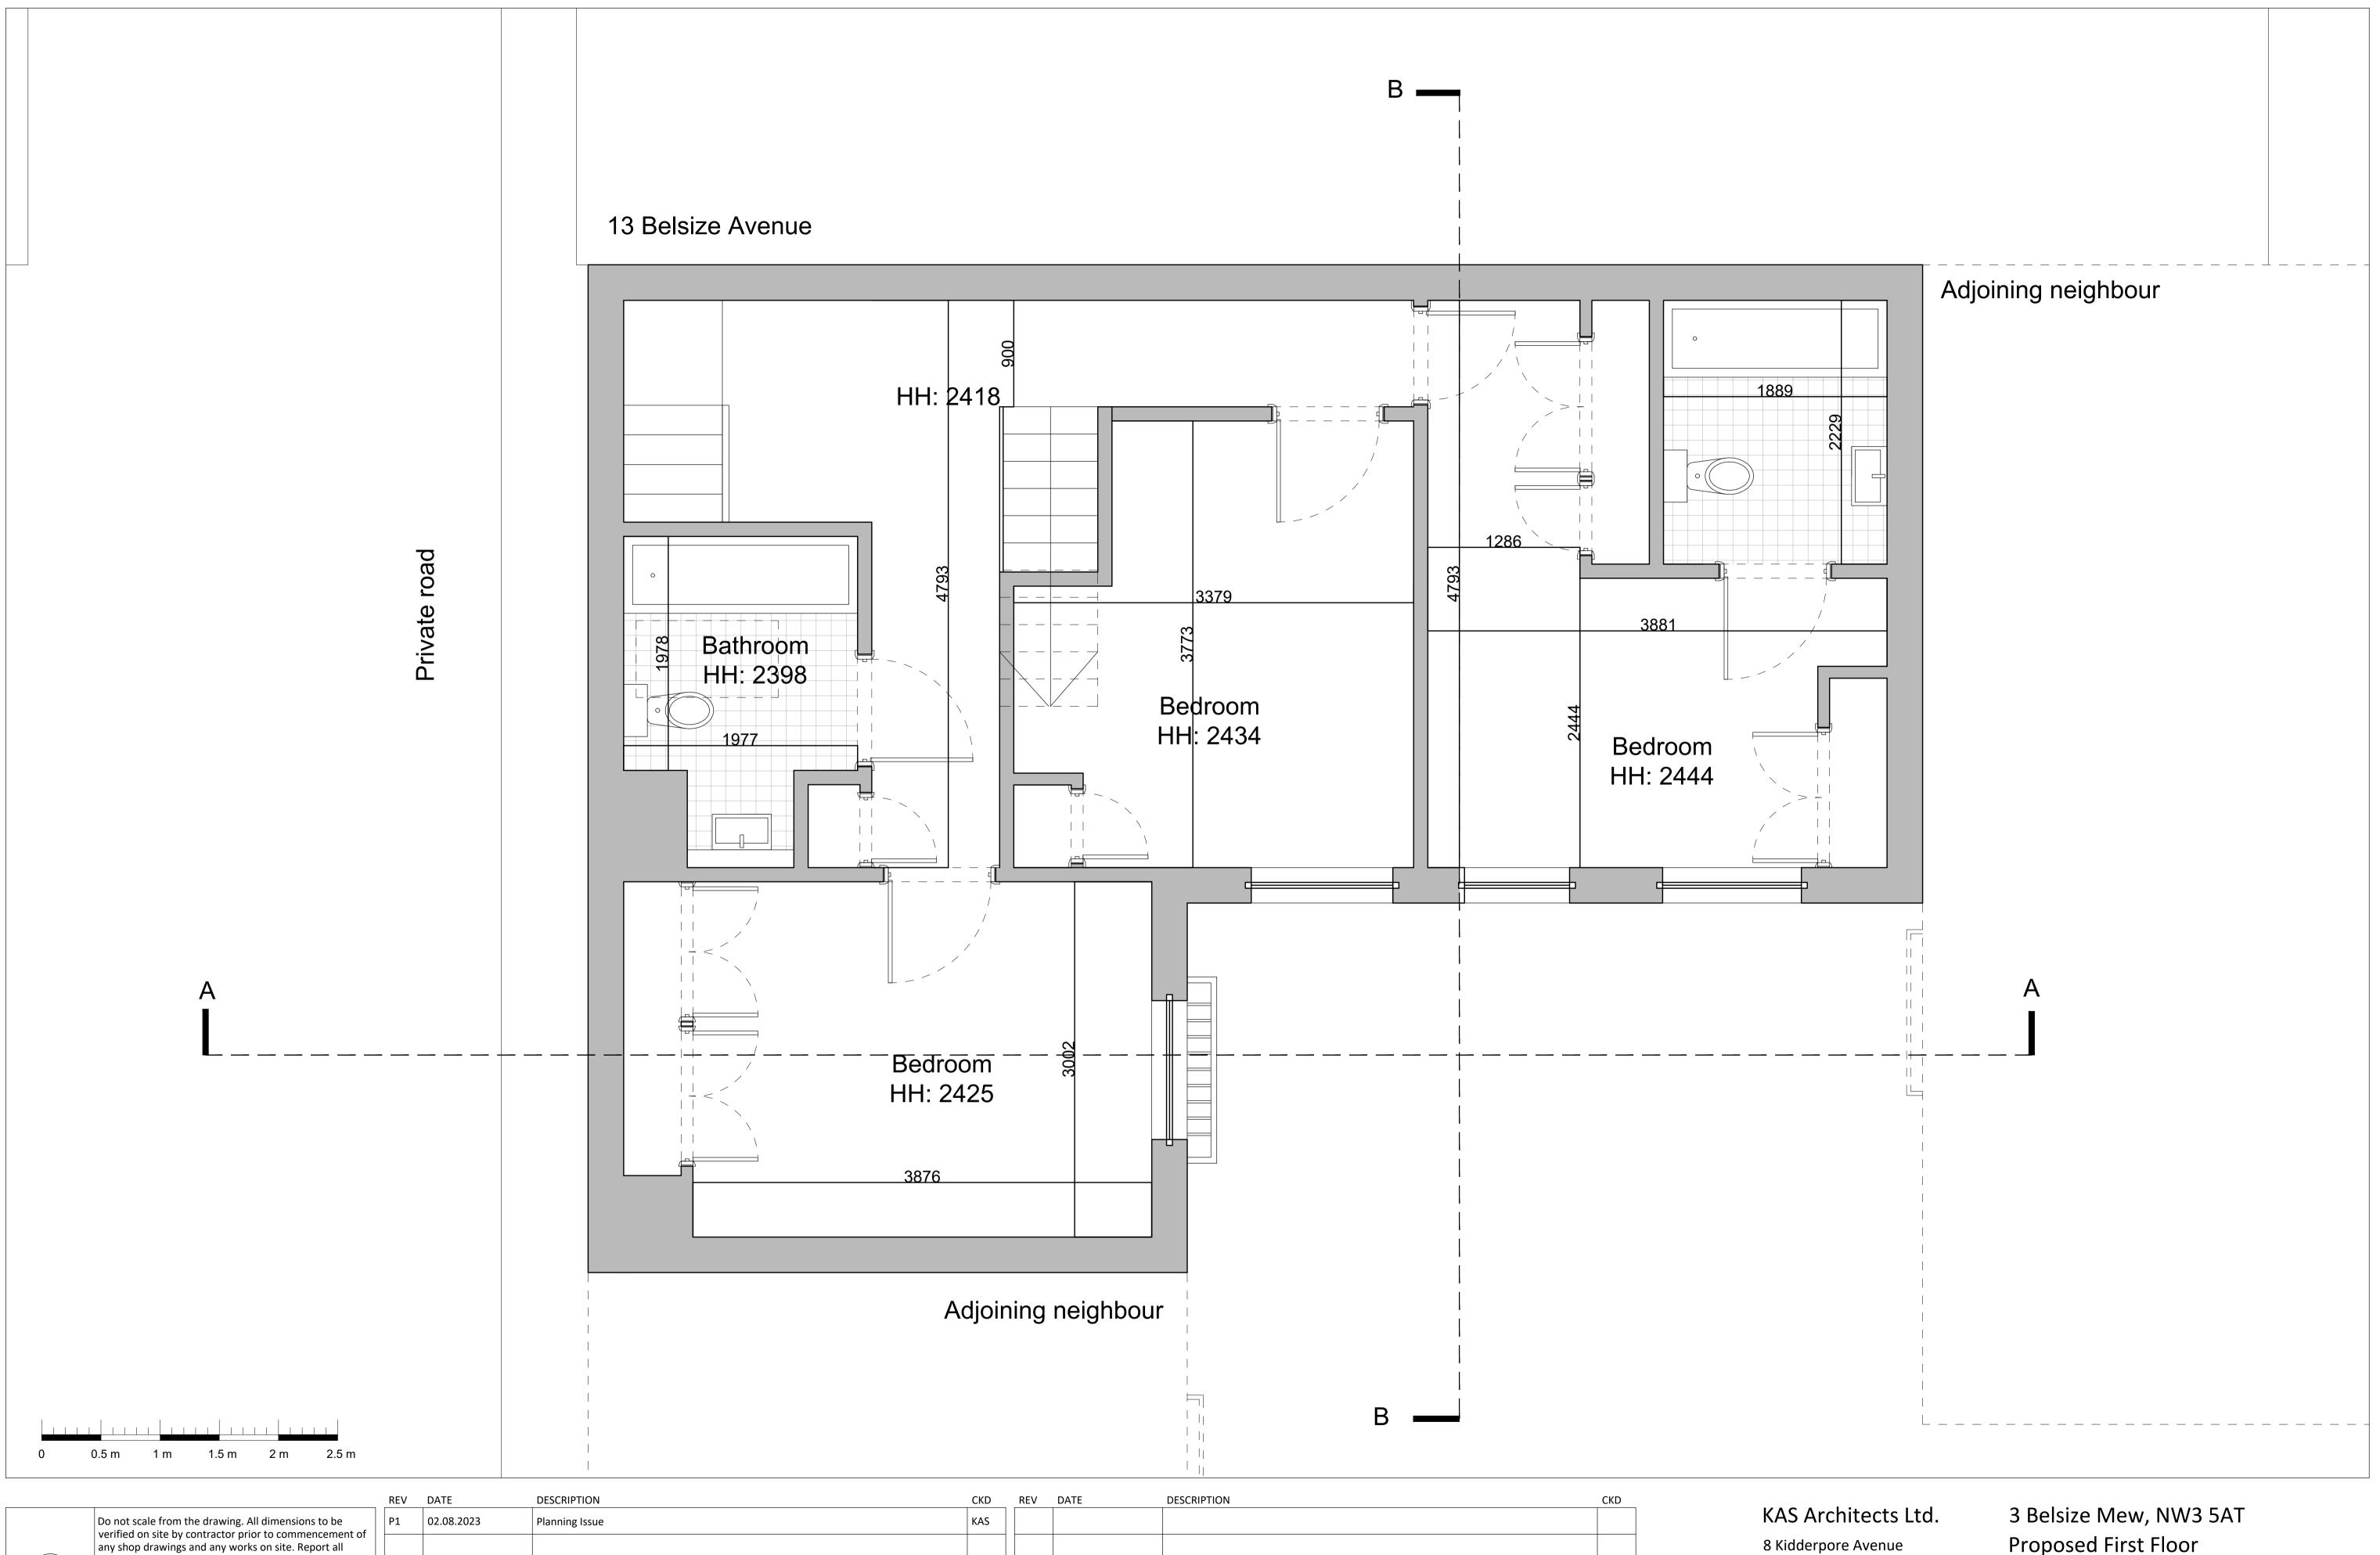

| <b>KAS JOB</b> | ſ |
|----------------|---|

telephone

email

London NW3 7SU 020 8057 4567 info@kasarchitects.com Proposed First Floor 105-GF-DR-201

Client: Lexingtons Scale: 1:25 @A1 / 1:50 @A3

AS JOB NO: 112