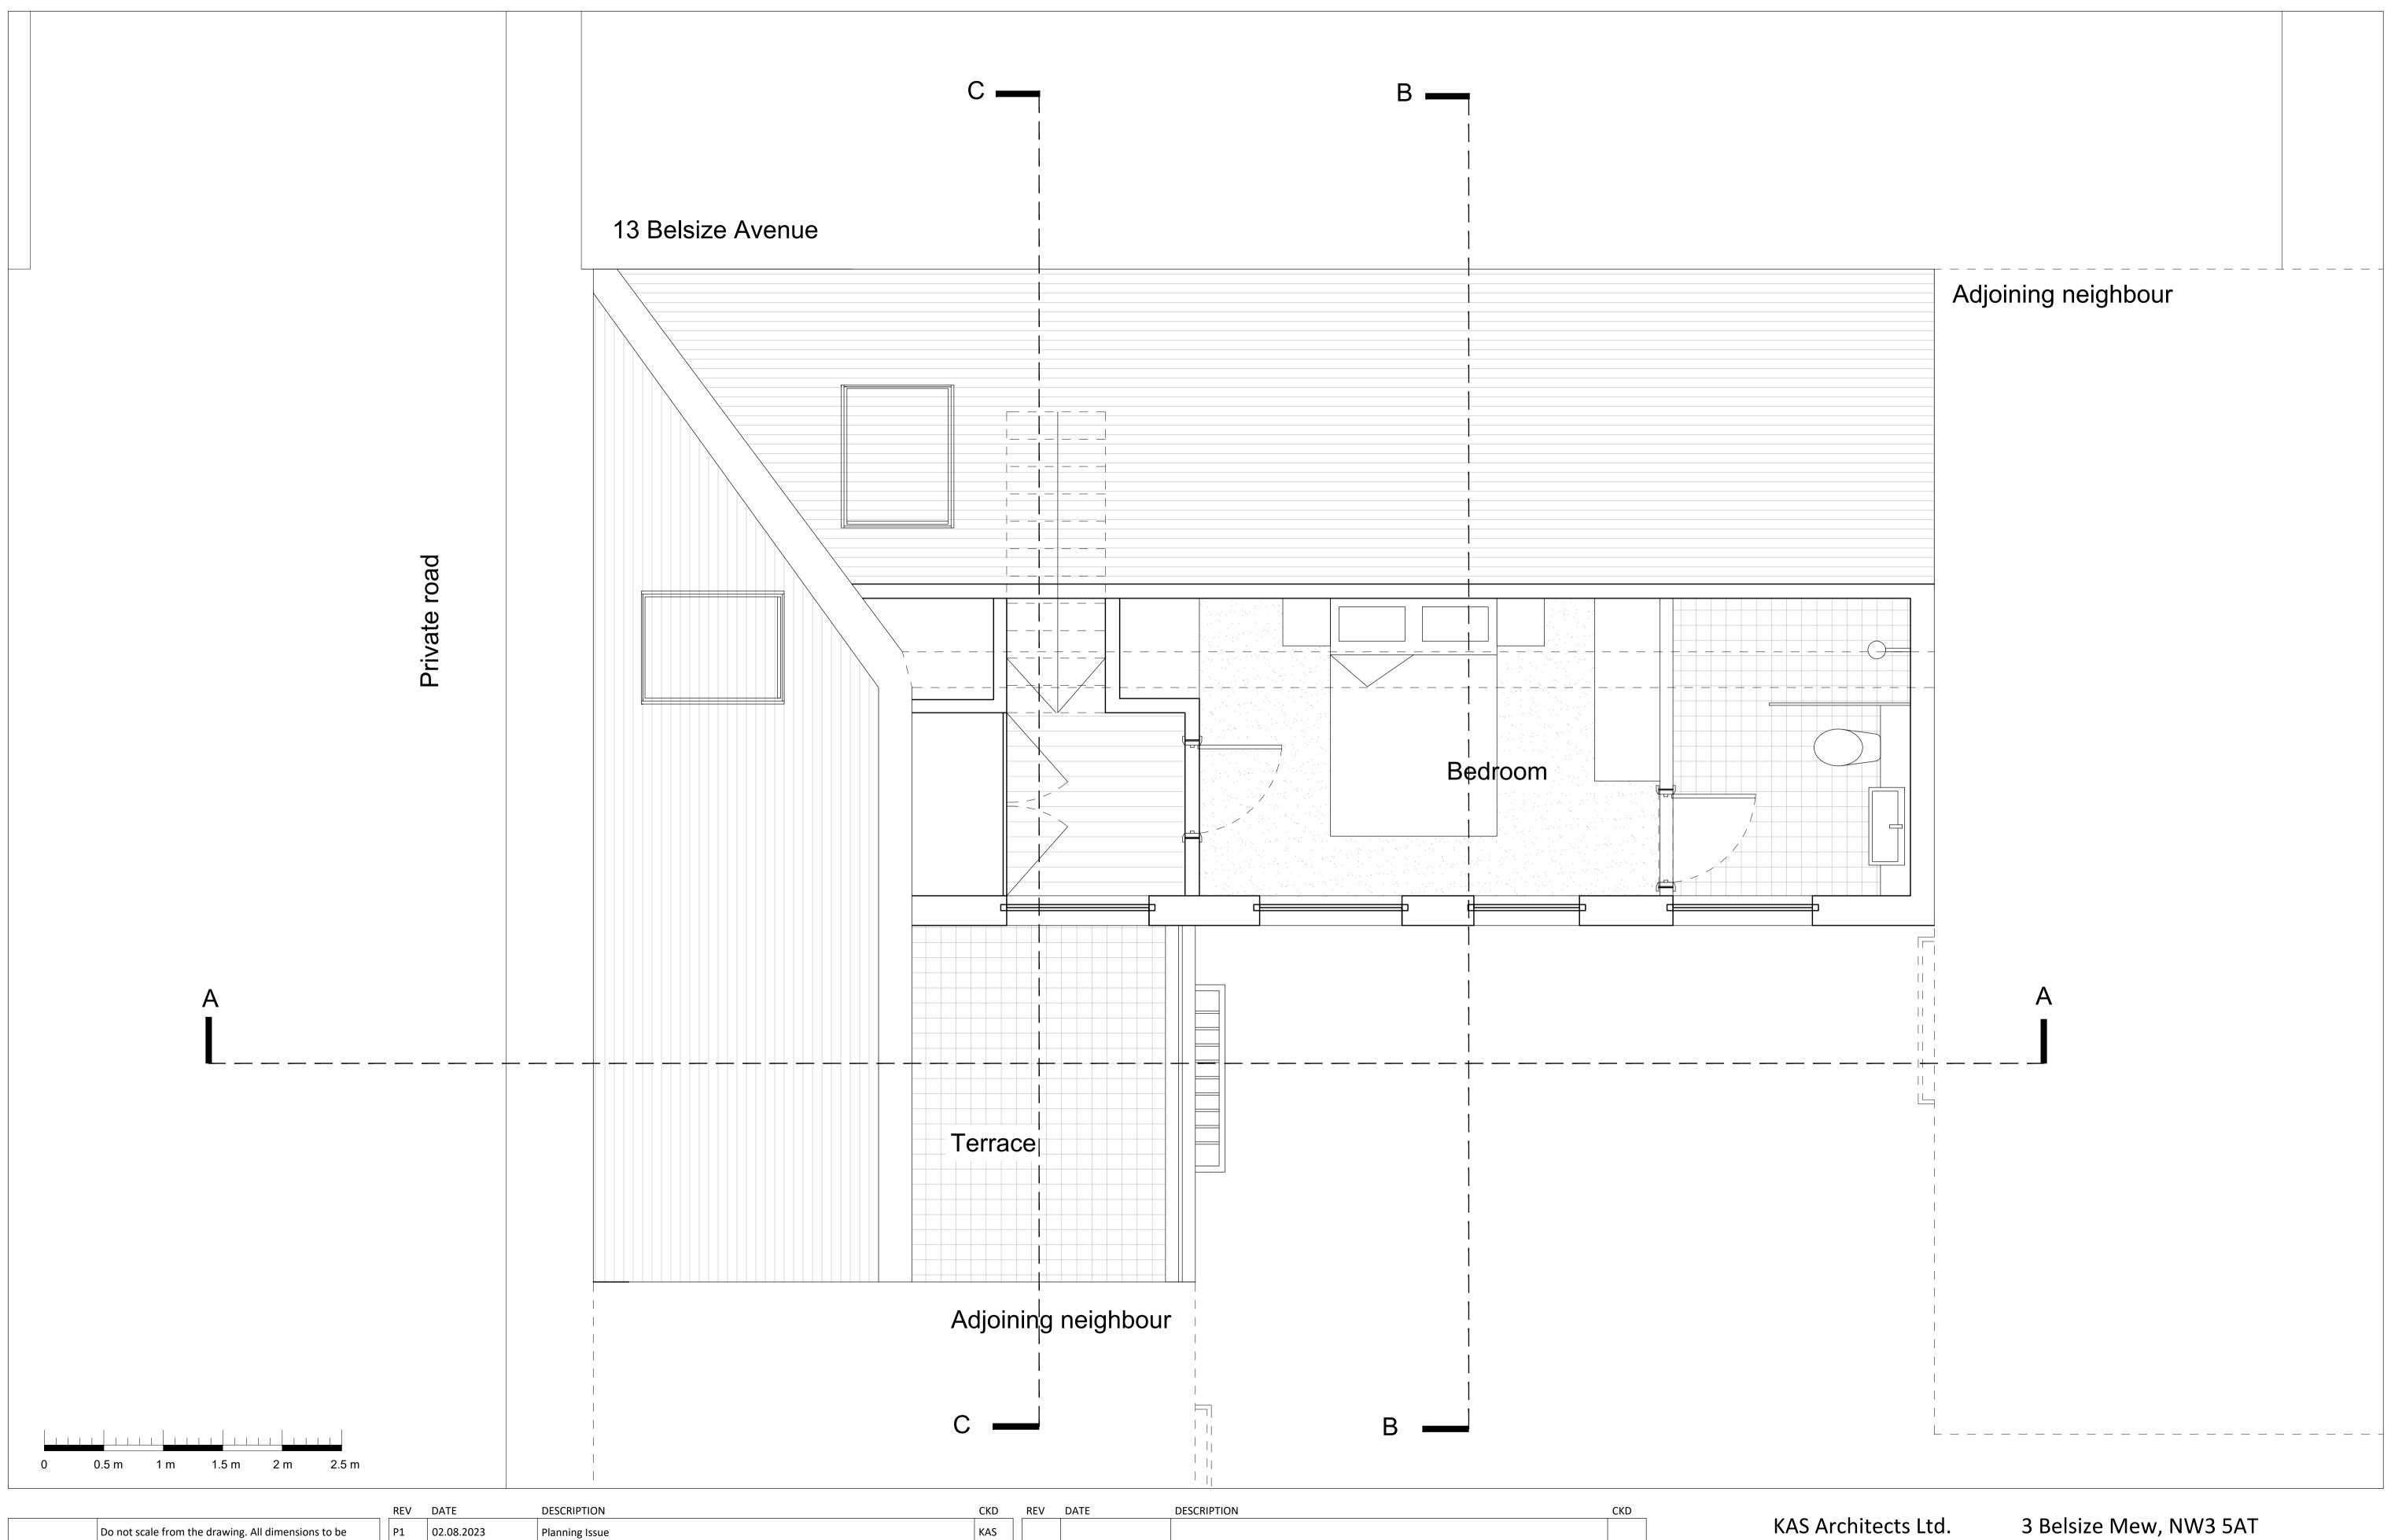

pore Avenue NW3 7SU 7 4567 sarchitects.com

NO: 112

Proposed Loft Extension 105-GF-DR-202

Client: Lexingtons Scale: 1:25 @A1 / 1:50 @A3

Do not scale from the drawing. All dimensions to be verified on site by contractor prior to commencement of any shop drawings and any works on site. Report all discrepancies to the Architect immediately. This drawings is to be read in conjunction with all related consultant/engineers drawings and all other relevant information.