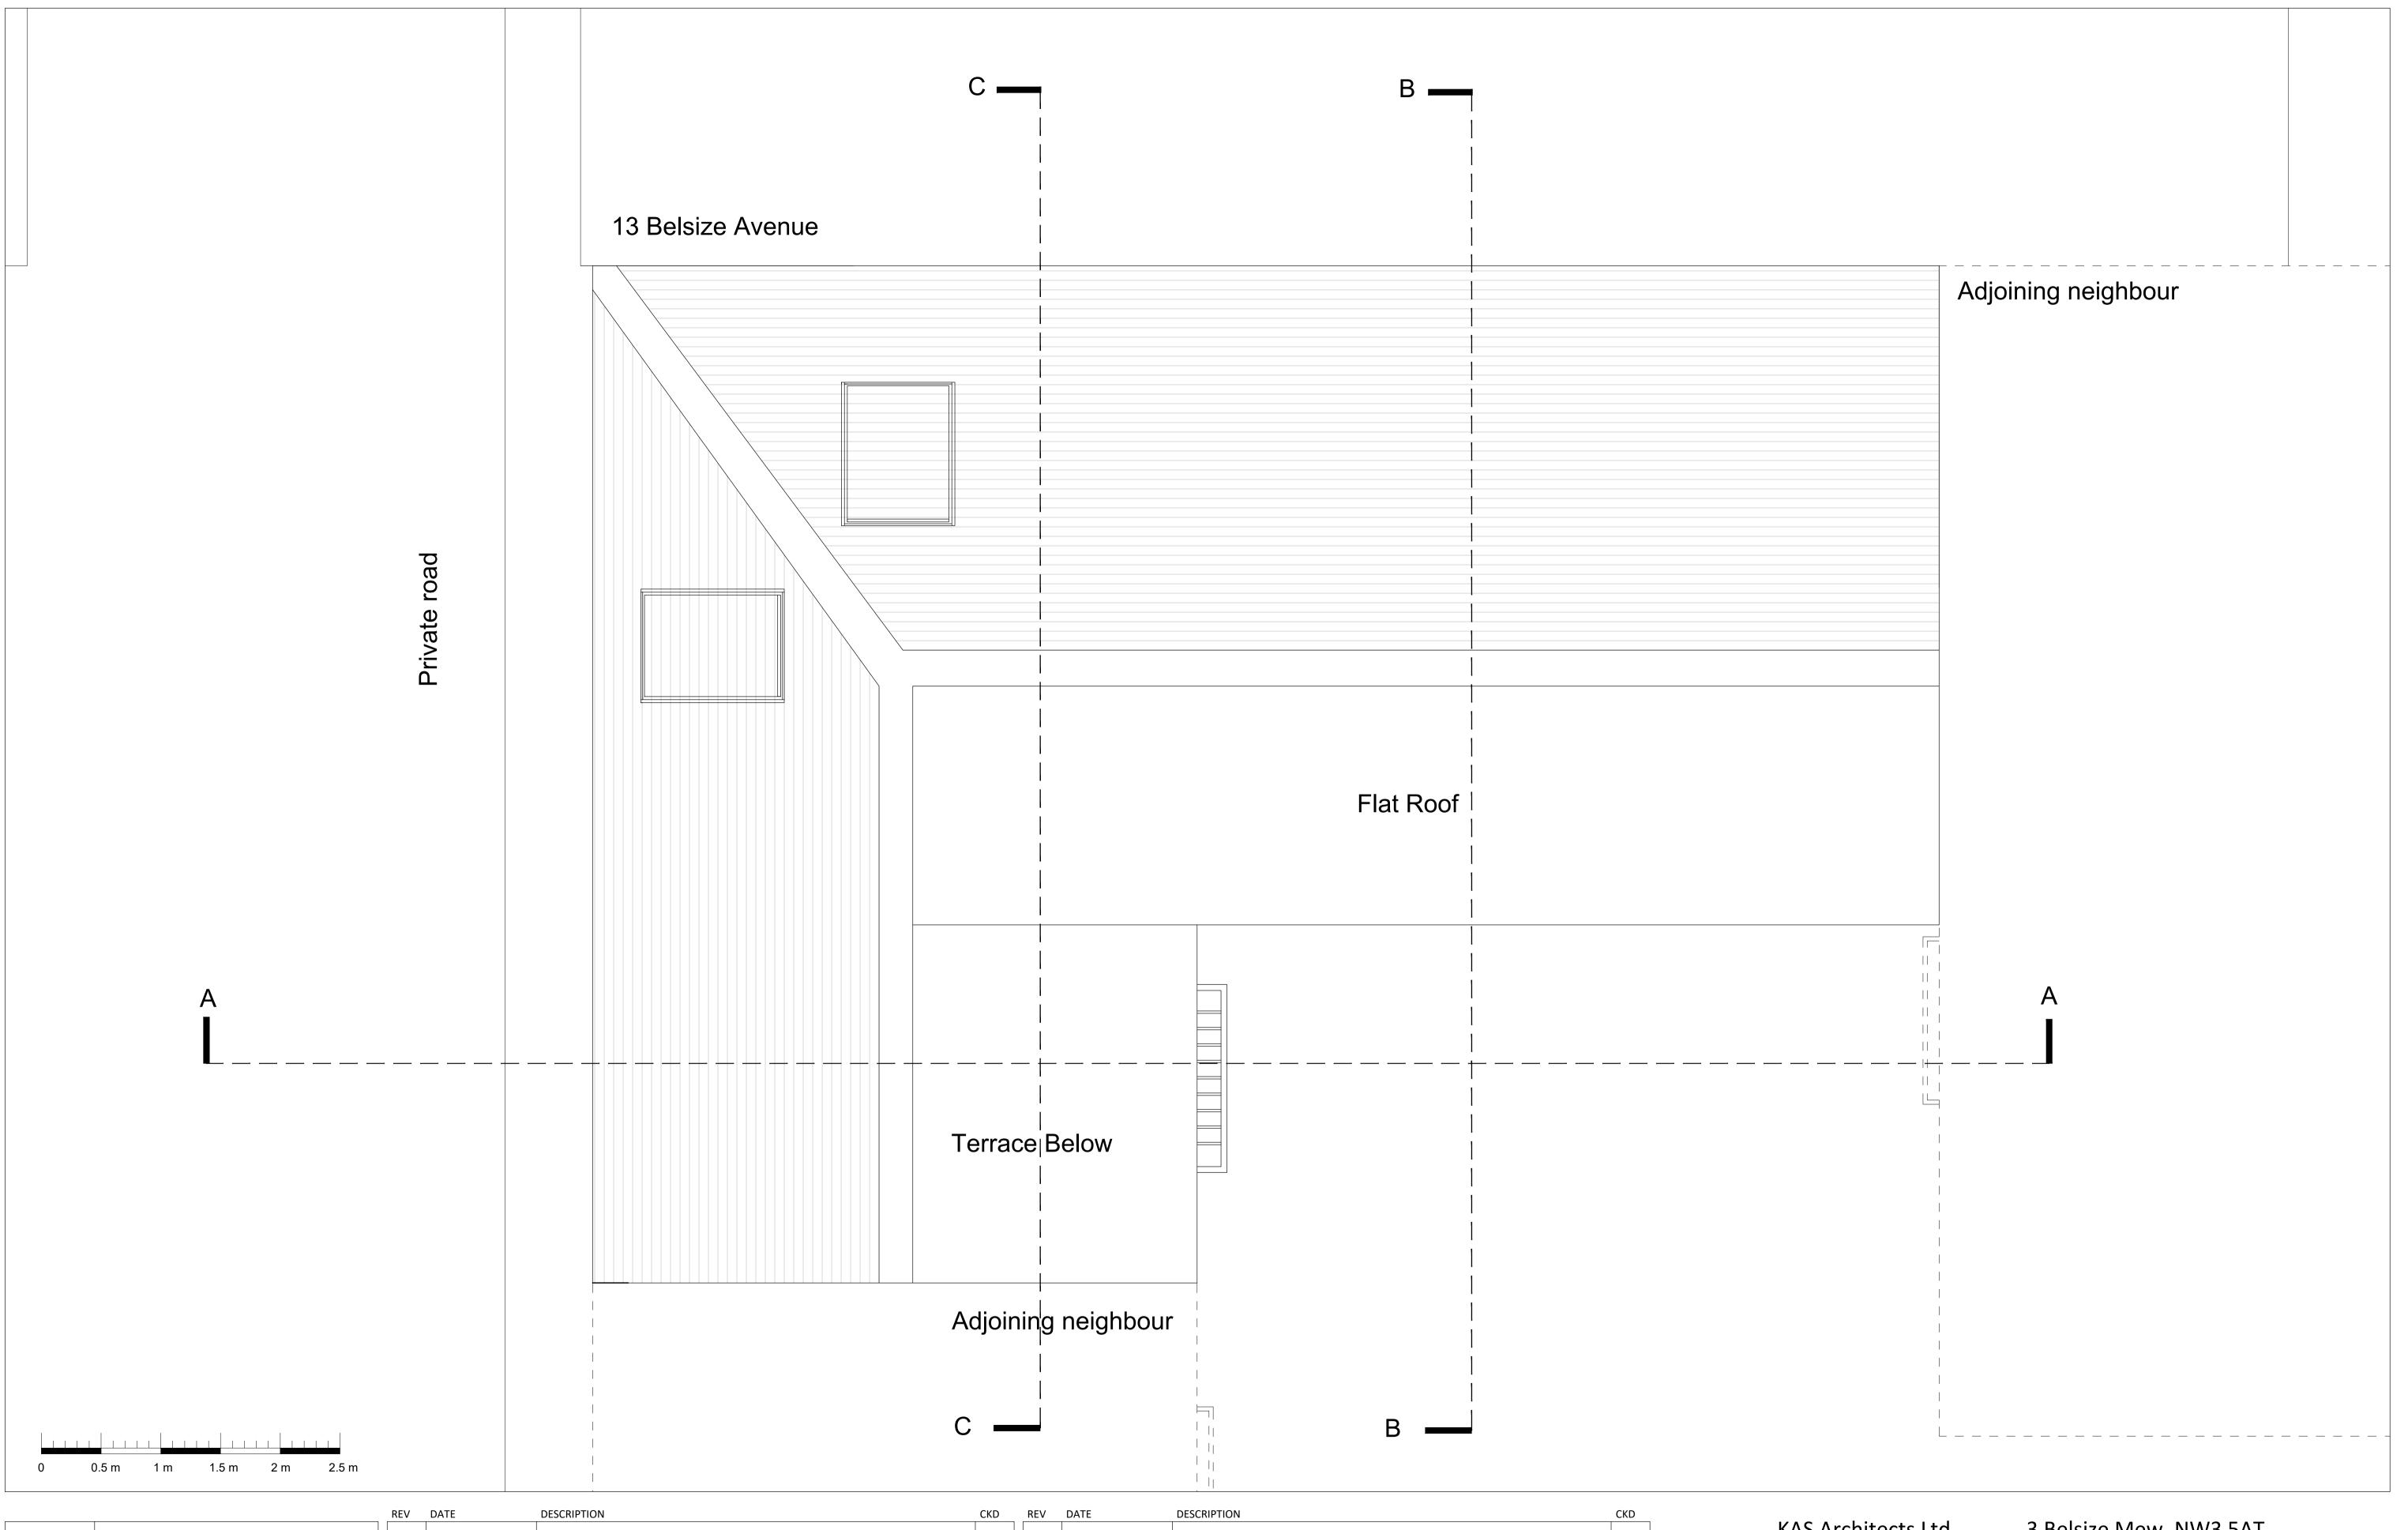

## Architects Ltd.

erpore Avenue n NW3 7SU )57 4567 asarchitects.com

3 Belsize Mew, NW3 5AT Proposed Roof 105-GF-DR-203

Client: Lexingtons Scale: 1:25 @A1 / 1:50 @A3

3 NO: 112