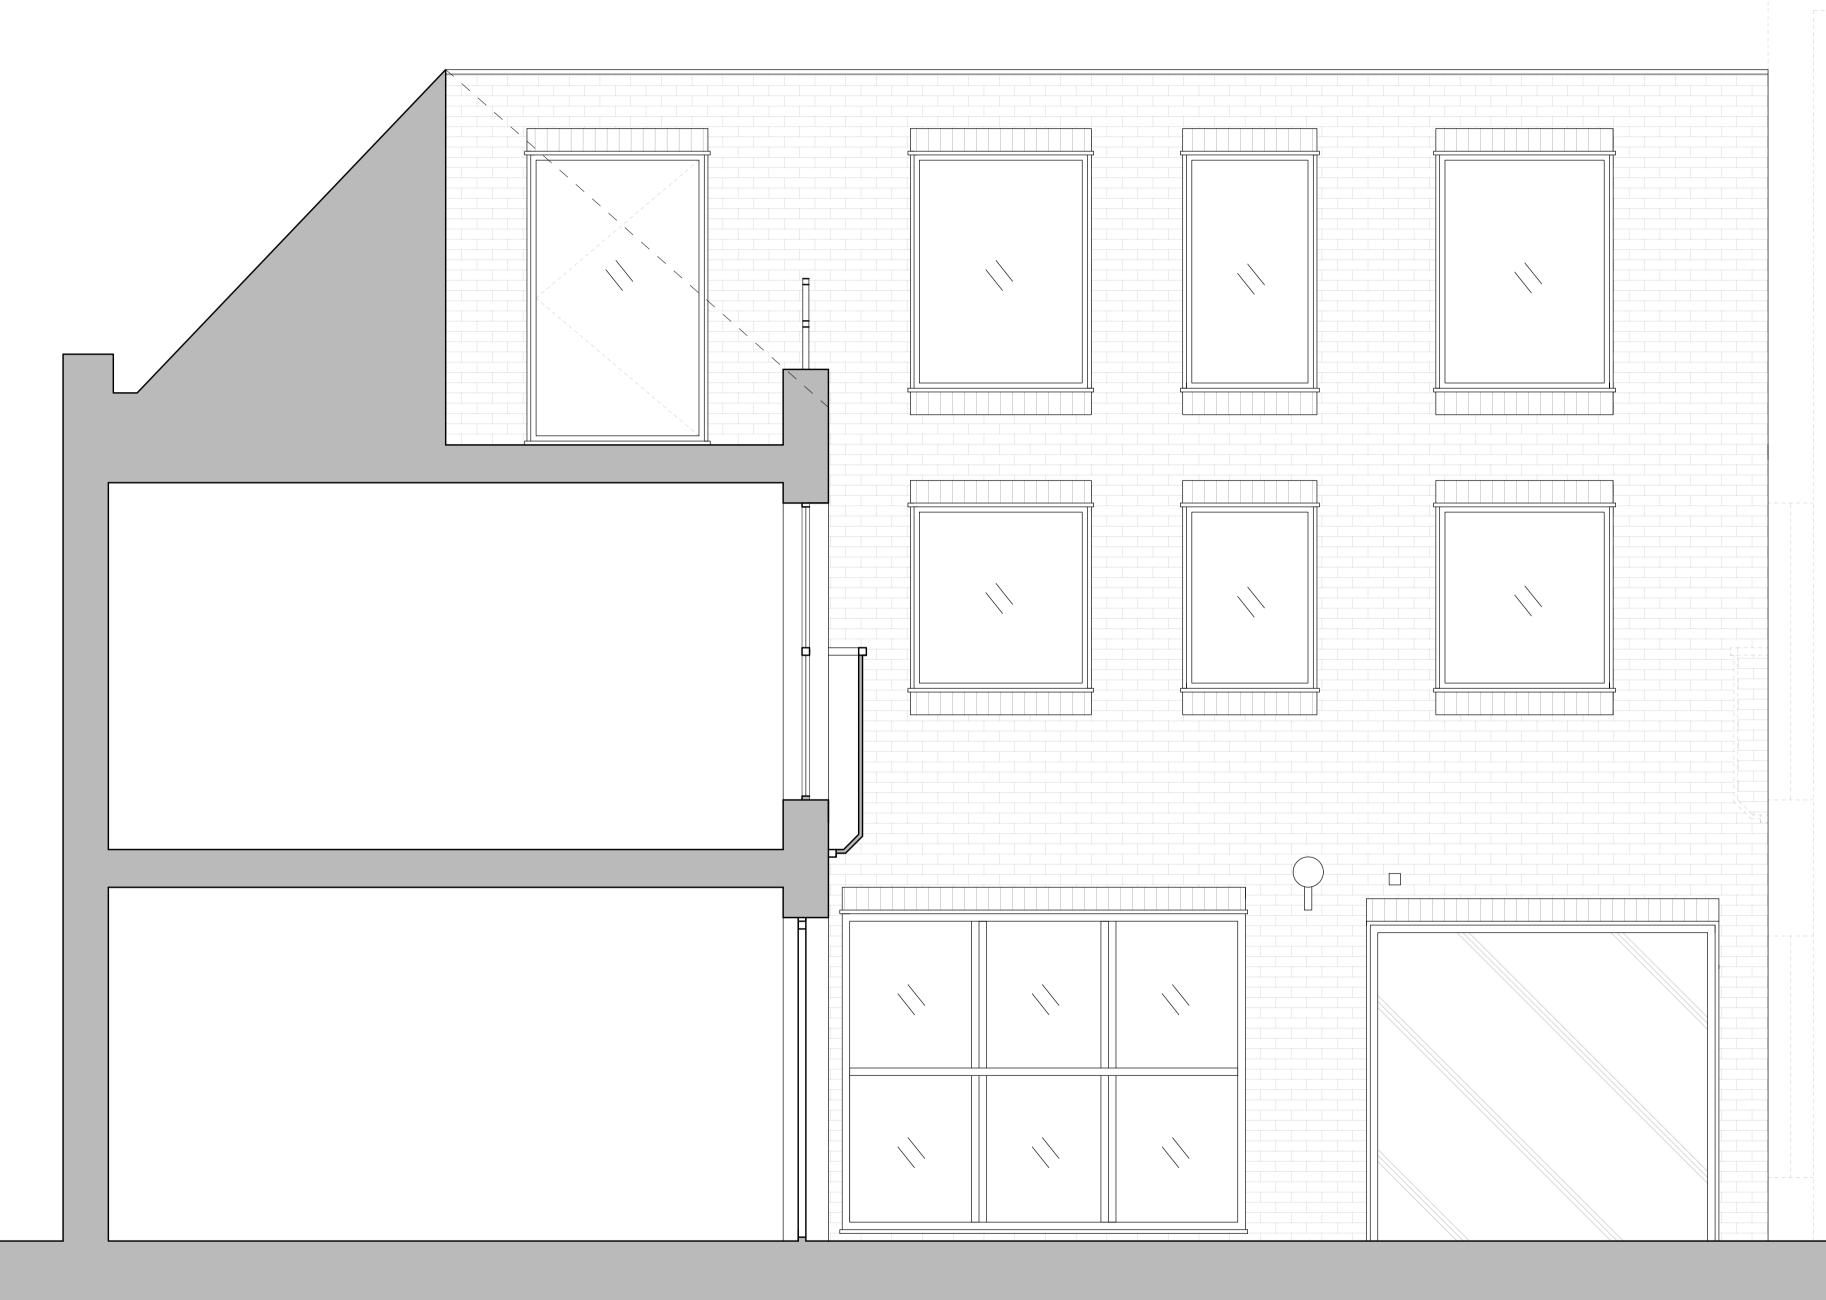

# rchitects Ltd.

rpore Avenue NW3 7SU 7 4567 sarchitects.com

NO: 112

3 Belsize Mew, NW3 5AT Proposed North Elevation 105-GF-DR-203

Client: Lexingtons Scale: 1:25 @A1 / 1:50 @A3

| Do not scale from the drawing. All dimensions to be<br>verified on site by contractor prior to commencement of<br>any shop drawings and any works on site. Report all<br>discrepancies to the Architect immediately. |
|----------------------------------------------------------------------------------------------------------------------------------------------------------------------------------------------------------------------|
| This drawings is to be read in conjunction with all related consultant/engineers drawings and all other relevant information.                                                                                        |

## Architects Ltd.

erpore Avenue n NW3 7SU )57 4567 kasarchitects.com

3 NO: 112

3 Belsize Mew, NW3 5AT Proposed North Elevation 105-GF-DR-203

Client: Lexingtons Scale: 1:25 @A1 / 1:50 @A3