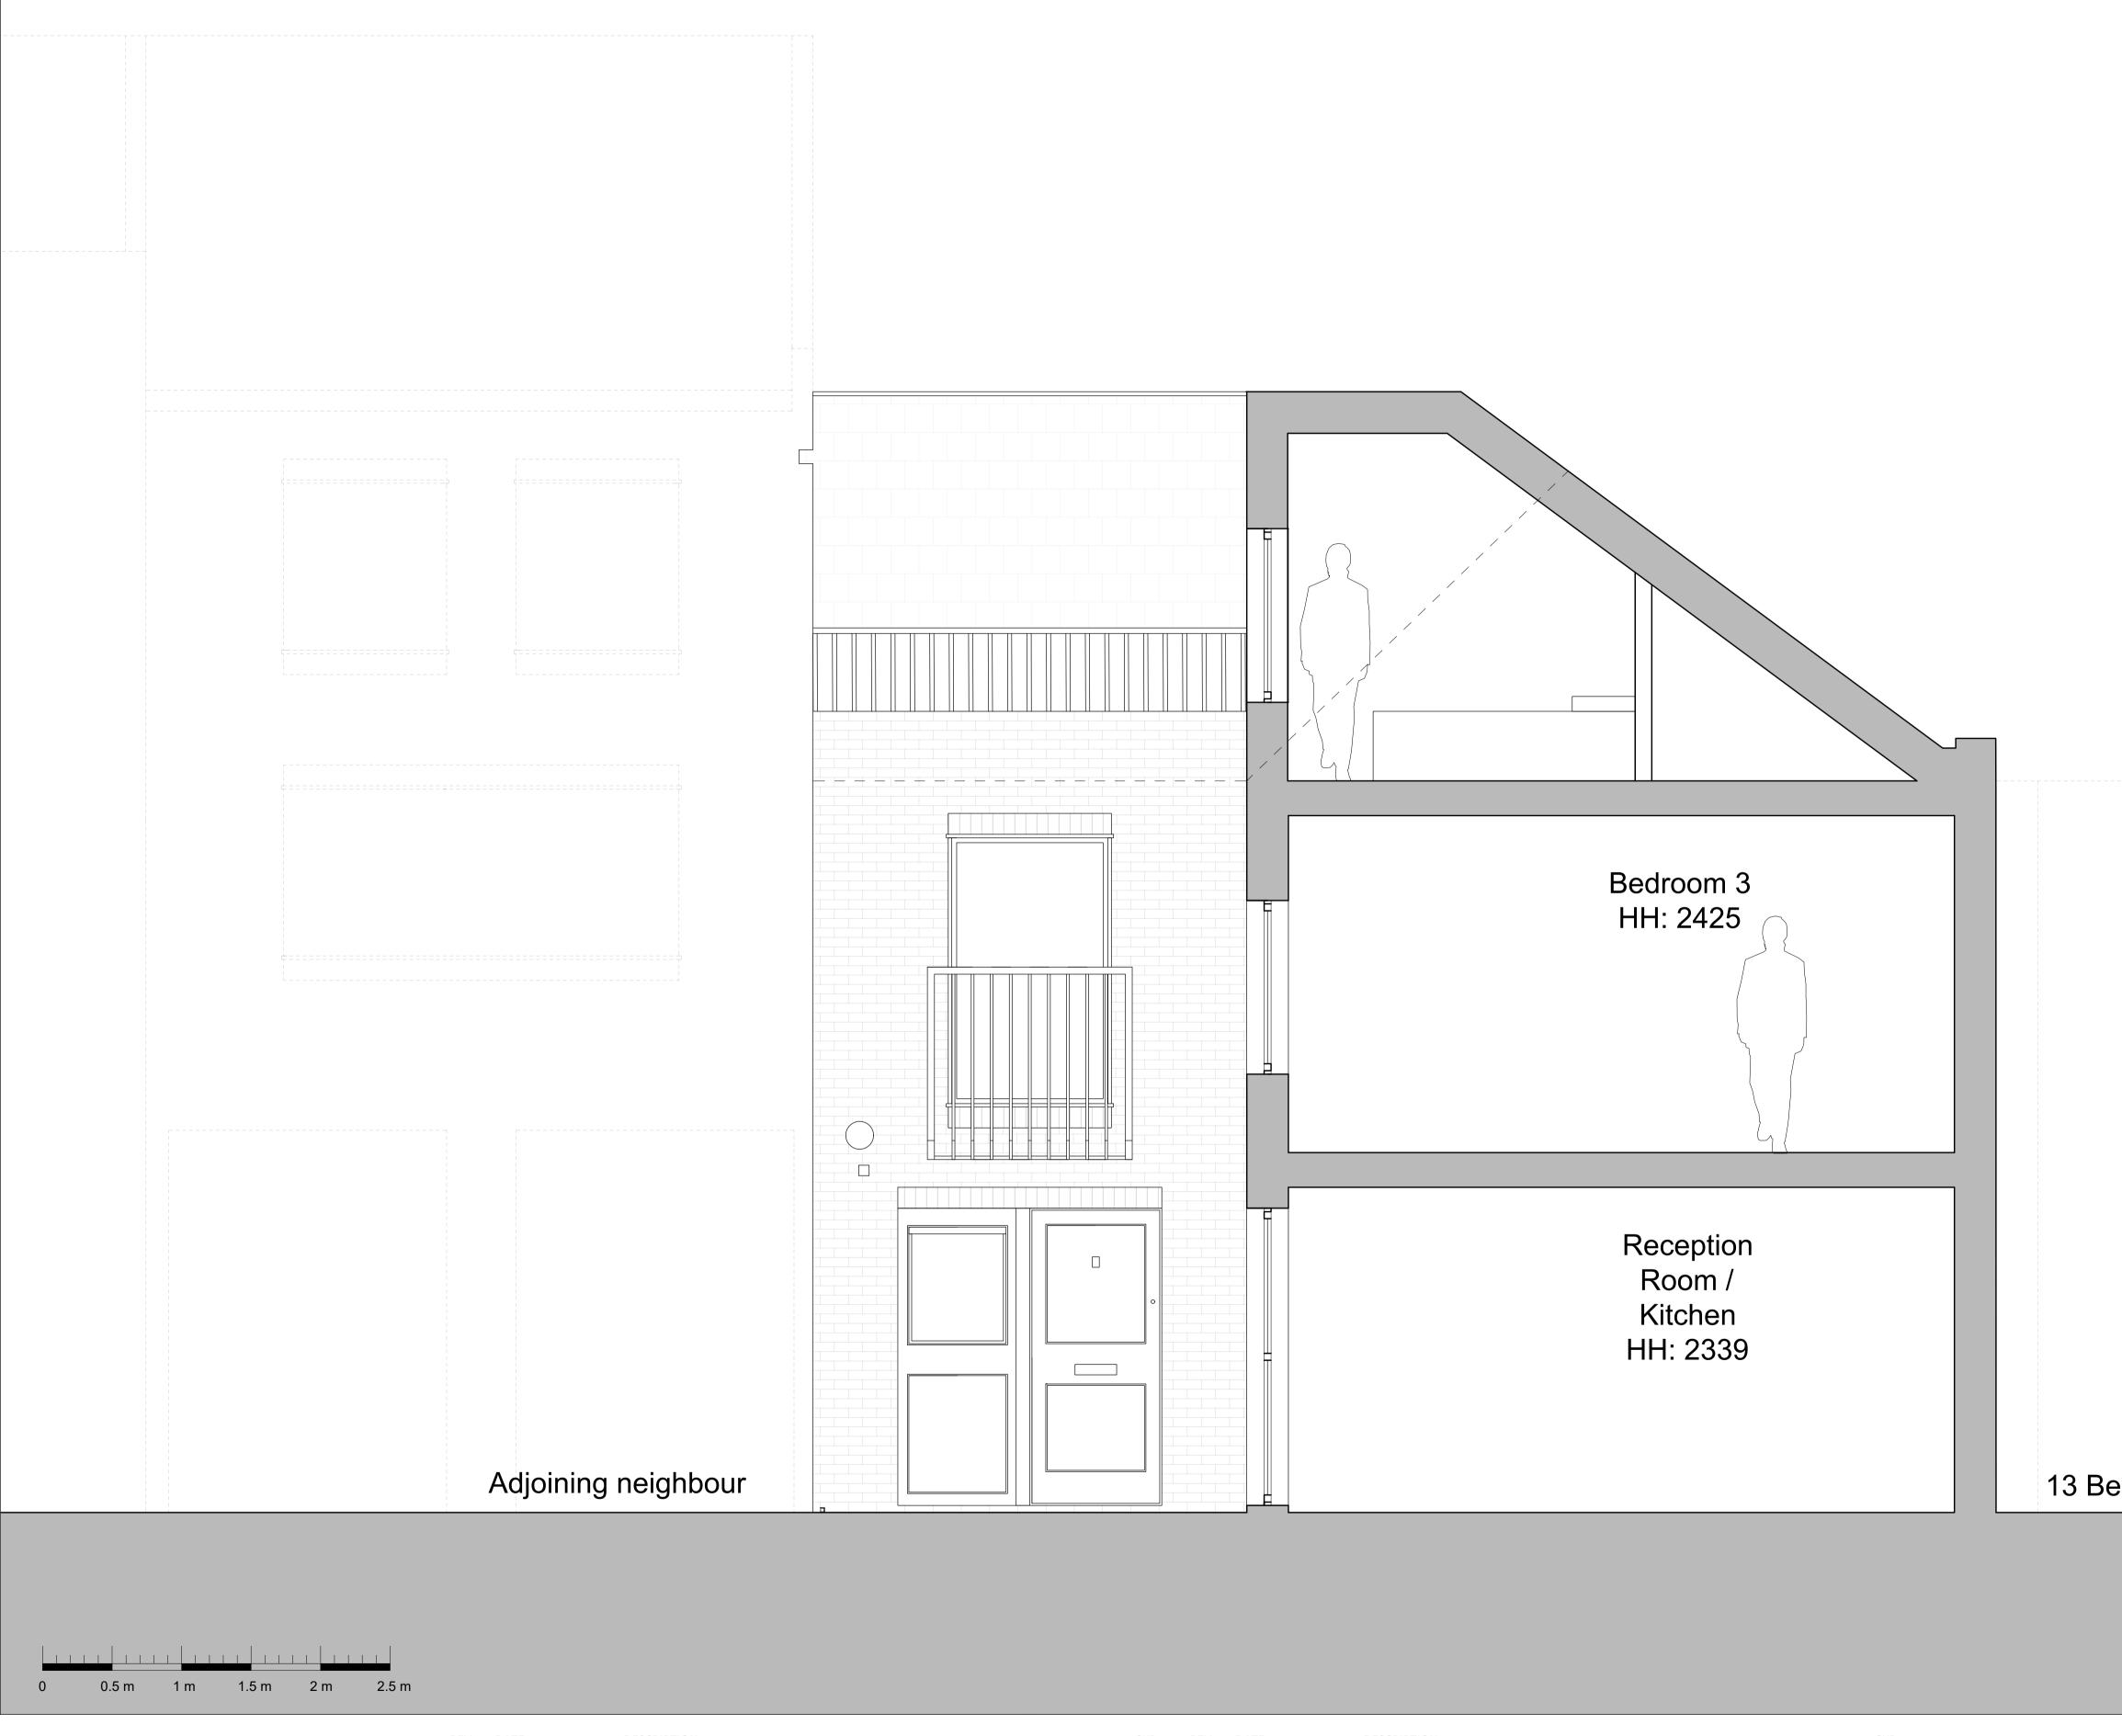

CKD | REV | DATE | DESCRIPTION | CKD |                    |                         |
|-----|-----|------|-------------|-----|--------------------|-------------------------|
| KAS |     |      |             |     |                    | KAS Arc                 |
|     |     |      |             |     |                    | 8 Kidderpo<br>London NW |
|     |     |      |             |     | telephone<br>email |                         |
|     |     |      |             |     |                    | info@kasar              |
|     |     |      |             |     |                    | KAS JOB NO              |



# rchitects Ltd.

rpore Avenue NW3 7SU 7 4567 sarchitects.com

NO: 112

3 Belsize Mew, NW3 5AT Proposed North Elevation 105-GF-DR-203

Client: Lexingtons Scale: 1:25 @A1 / 1:50 @A3



| Do not scale from the drawing. All dimensions to be<br>verified on site by contractor prior to commencement of<br>any shop drawings and any works on site. Report all<br>discrepancies to the Architect immediately. |
|----------------------------------------------------------------------------------------------------------------------------------------------------------------------------------------------------------------------|
| This drawings is to be read in conjunction with all related consultant/engineers drawings and all other relevant information.                                                                                        |

|   | REV      | DATE       | DESCRIPTION    |
|---|----------|------------|----------------|
|   | P1       | 02.08.2023 | Planning Issue |
|   |