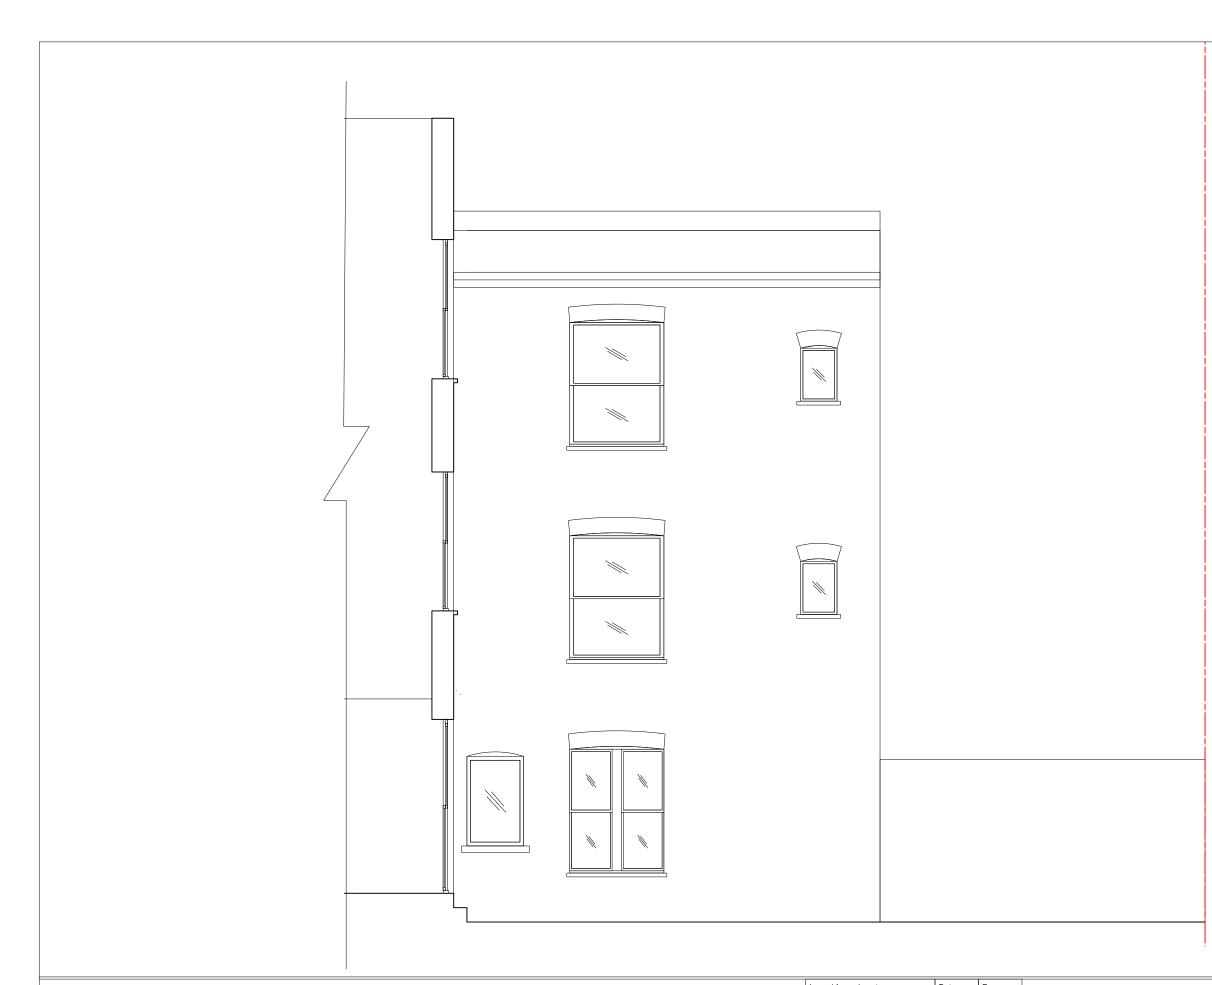

| Project     | 38 Devereu<br>London<br>SW11 6JS |             |                 |              | Drawing Title<br>Existing Side Elevation |              |         |  |
|-------------|----------------------------------|-------------|-----------------|--------------|------------------------------------------|--------------|---------|--|
| Srale       |                                  | Orig        | inal Size 🛛     | 43           | Drawn                                    |              | Checked |  |
| N Info      | ormation                         |             | Tender/Contract |              |                                          | Construction |         |  |
| Project No. |                                  | Drawing No. |                 | Revision No. |                                          |              |         |  |
| FR          |                                  | FR.021      |                 |              | -                                        |              |         |  |