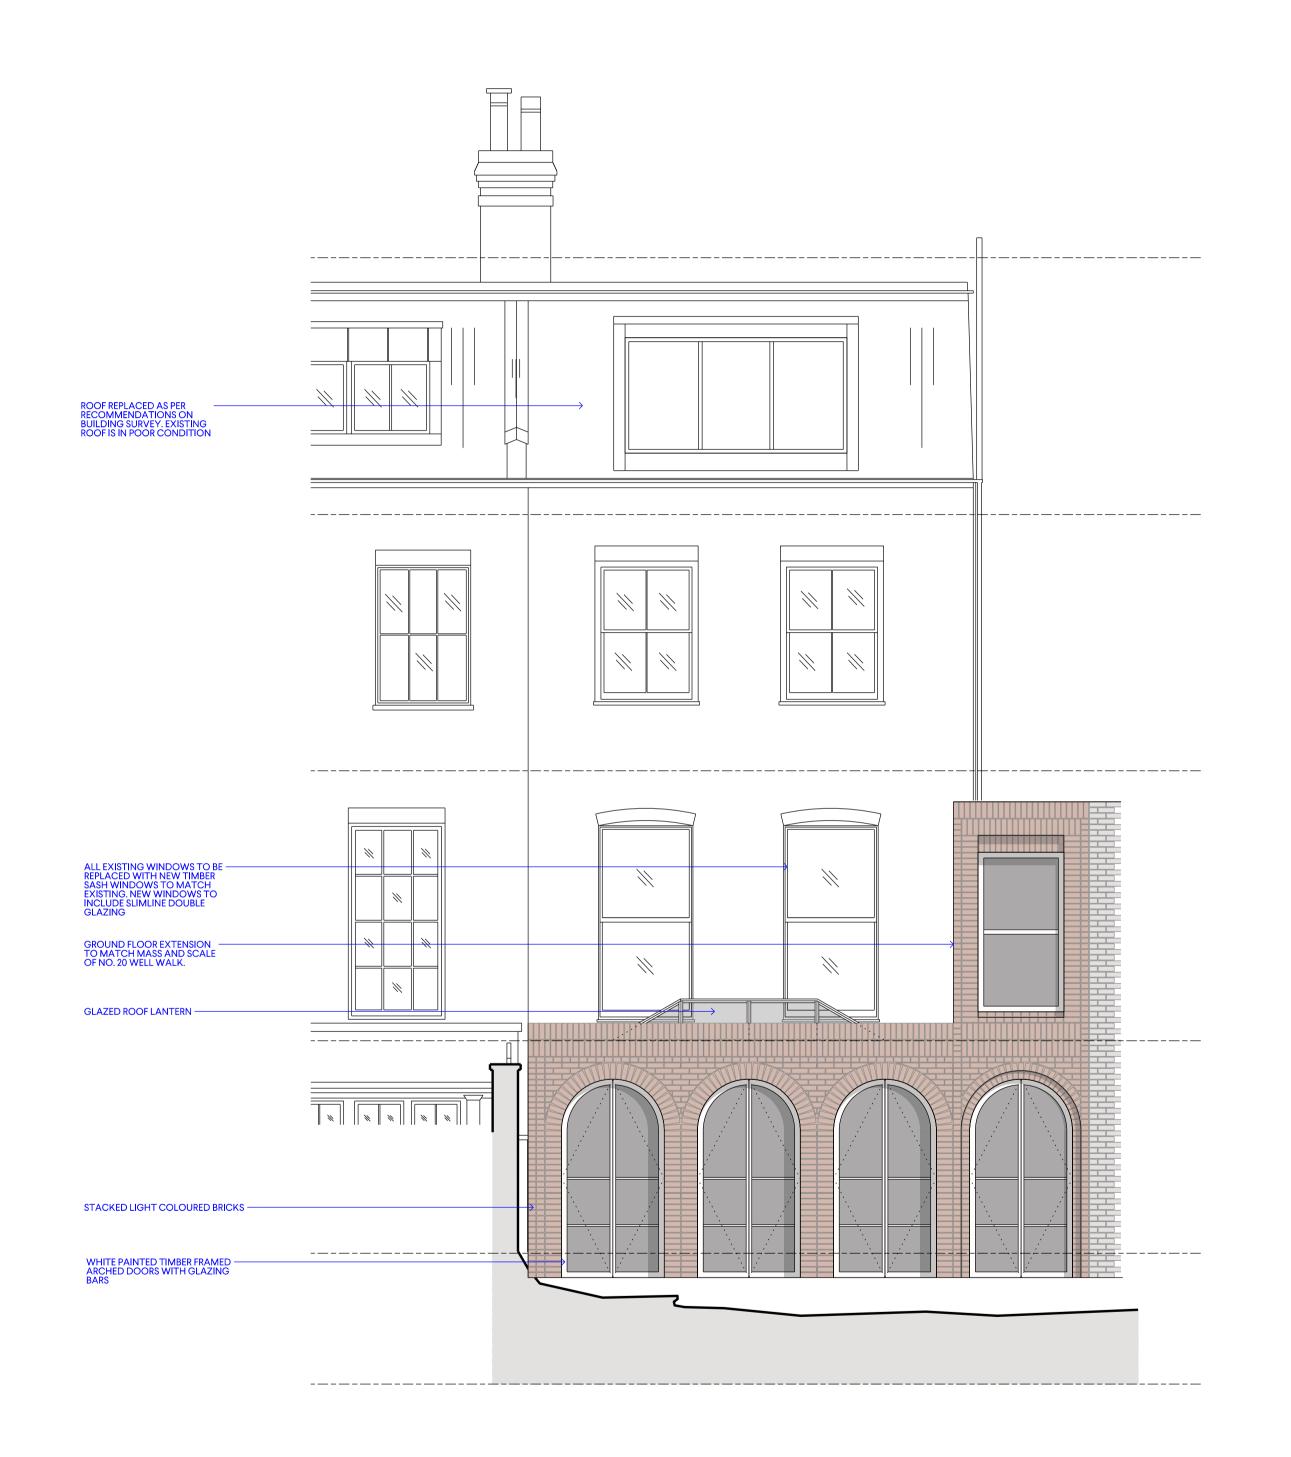

1 PROPOSED FRONT ELEVATION

0 1 2 5 10 SCALE IN METRES @ 1:50

2 PROPOSED REAR ELEVATION

PLANNING

|   | P2   |                           | PLANNING        | ОН   |
|---|------|---------------------------|-----------------|------|
|   | P1   | 16.03.23                  | PRE APPLICATION | ОН   |
| • | REV  | DATE                      | NOTES           | INIT |
|   | 18 \ | JECT<br>WELL WA<br>/3 1LD | LK              |      |