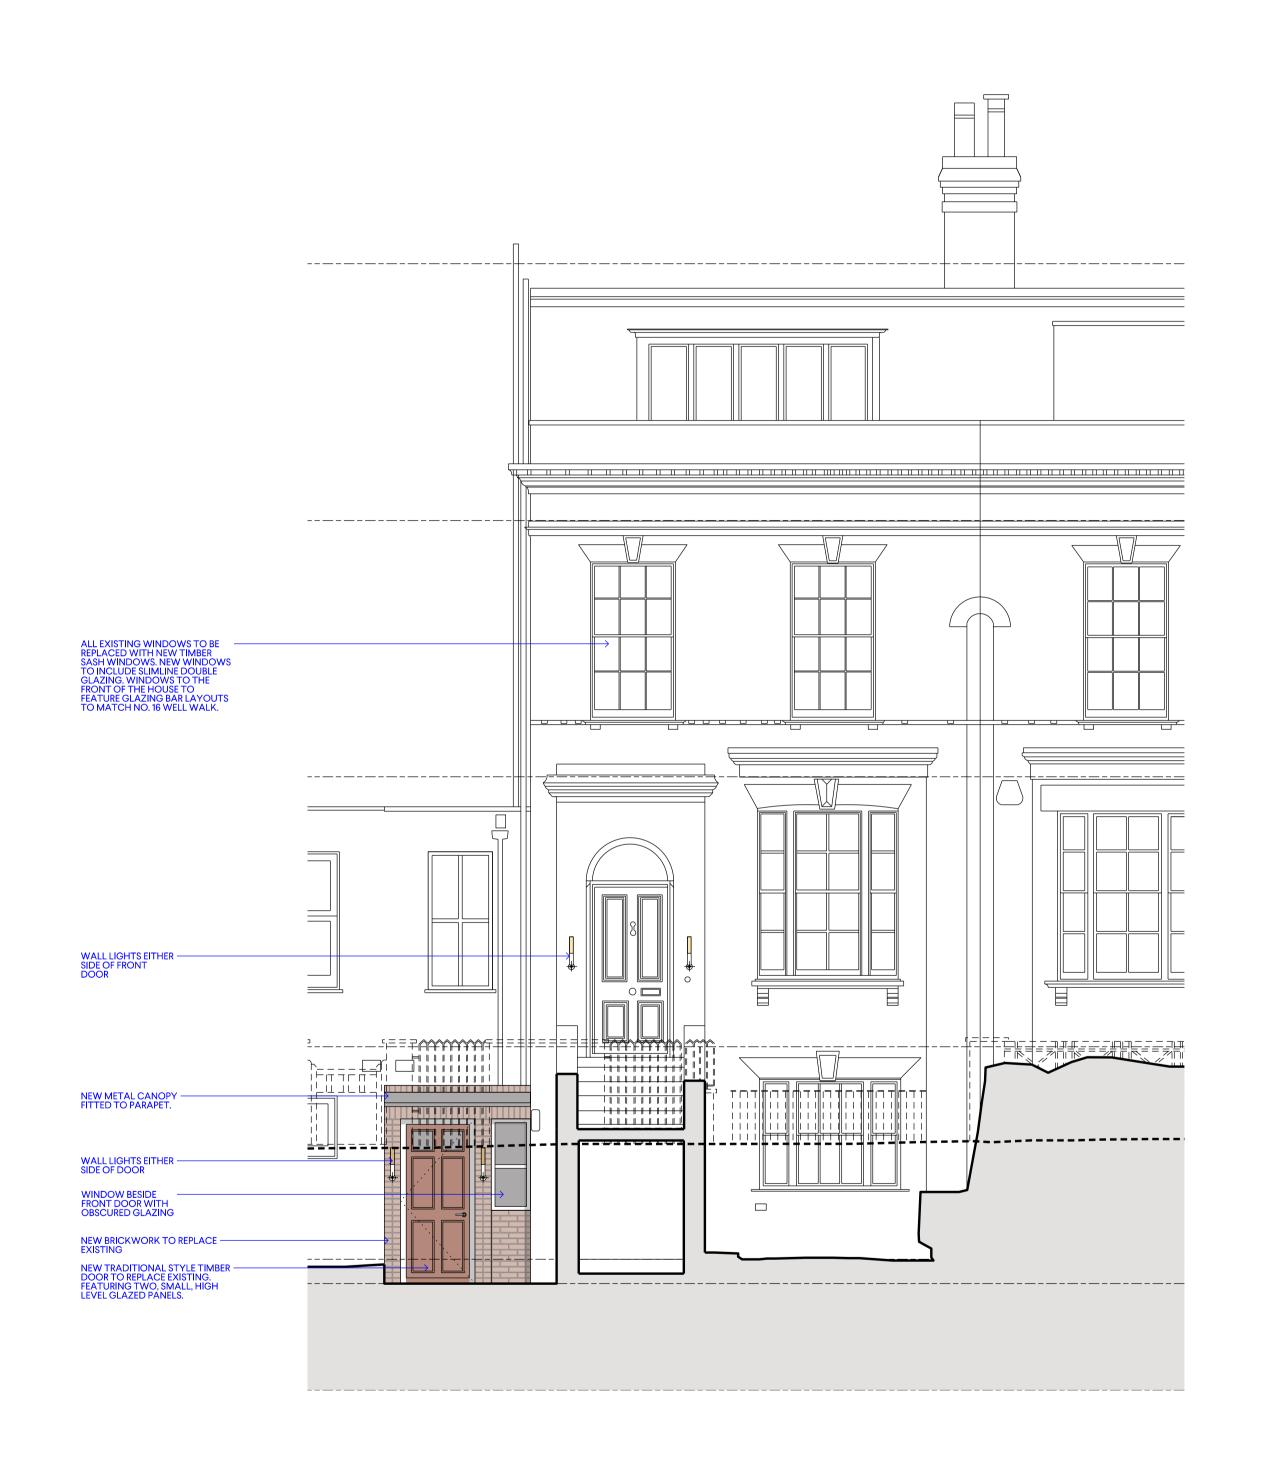

1 PROPOSED FRONT ELEVATION

0 1 2 5 10 SCALE IN METRES @ 1:50

2 PROPOSED REAR ELEVATION

PLANNING

|   | P2   |                           | PLANNING        | ОН   |
|---|------|---------------------------|-----------------|------|
|   | P1   | 16.03.23                  | PRE APPLICATION | ОН   |
| • | REV  | DATE                      | NOTES           | INIT |
|   | 18 \ | JECT<br>WELL WA<br>/3 1LD | LK              |      |