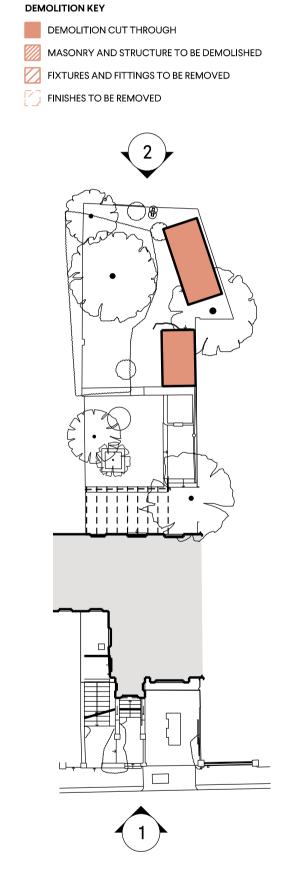

1 DEMOLITION FRONT ELEVATION

0 1 2 5 10 SCALE IN METRES @ 1:50

2 1:50 DEMOLITION REAR ELEVATION

PLANNING

|     | JECT     |                 |     |
|-----|----------|-----------------|-----|
| REV | DATE     | NOTES           | INI |
| P1  | 16.03.23 | PRE APPLICATION | ОН  |
| P2  |          | PLANNING        | ОН  |