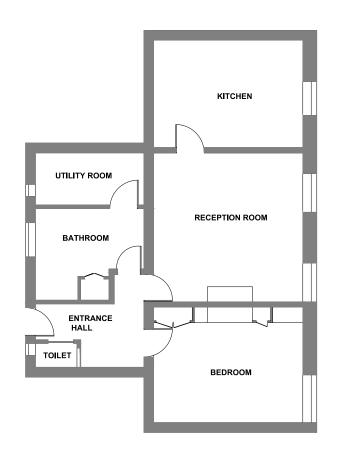

PROPOSED FLOOR PLAN

LINES / HATCHES/WALLS / CEILINGS LEGEND:

EXISTING WALLS / CEILINGS
PROPOSED WALLS / CEILINGS

| NO | DESCRIPTION |
|----|-------------|
|    |             |
|    |             |
|    |             |
|    |             |
|    |             |