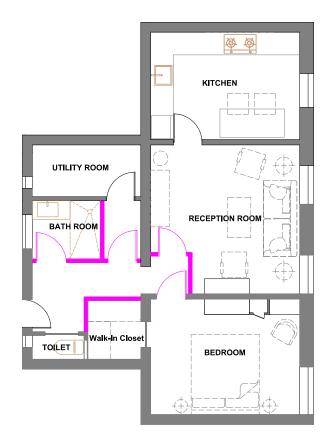

PROPOSED FLOOR PLAN

LINES / HATCHES/WALLS / CEILINGS LEGEND:

EXISTING WALLS / CEILINGS
PROPOSED WALLS / CEILINGS

| NO | DESCRIPTION |
|----|-------------|
|    |             |
|    |             |
|    |             |
|    |             |
|    |             |

| , | CHECKED BY: |            |
|---|-------------|------------|
|   | DRAWING NO: | 30-201     |
| + | SCALE:      | 1:100 A3   |
| 1 | DATE:       | 17-06-2023 |
| 7 |             |            |

This drawing is protected by copyright to Unauthorized reproduction or distribution of this drawing, or any portion of it, ma result in civil and criminal penalties, and will be prosecuted to the maximum extent possible under law. All dimensions on this drawing are for reference only. Contractors shall verify for themselves or

IMPOR