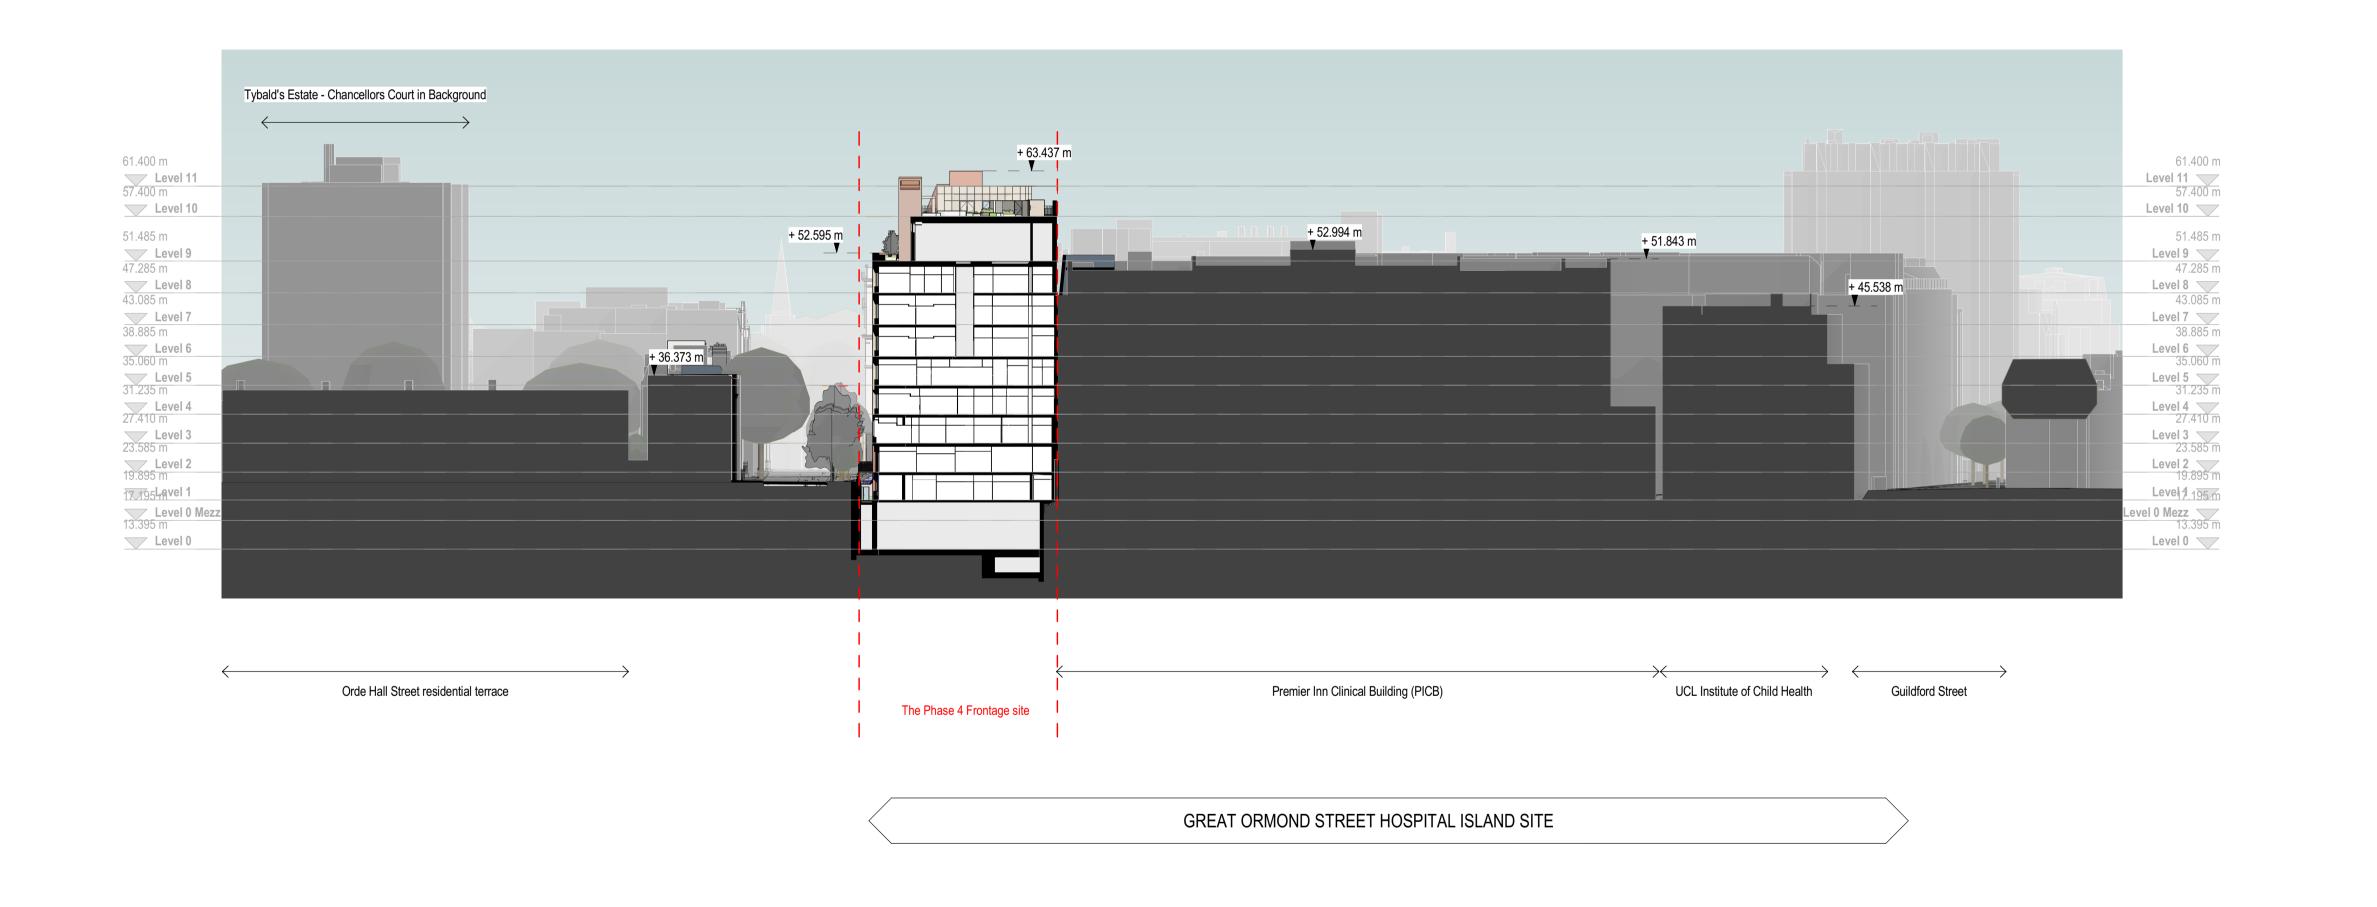

United Kingdom T +44 [0]20 7812 8000

P2007598

www.bdp.com

GOSH Children's Cancer Centre

Site Section though PICB as Proposed

| GOS                  | HCCC-BDI   | P-ZZ-ZZ-D   | R-A-2000-1       | 038          |               |          |
|----------------------|------------|-------------|------------------|--------------|---------------|----------|
| STATUSISUITABILITY   |            |             | SCALE            | DRAWING SIZE | REVISION DATE |          |
| S2 - For Information |            |             | 1:500            | @ A1         | 28/0          | )7/20    |
| DRAW BY              | CHECKED BY | APPROVED BY | PURPOSE OF ISSUE |              |               | REVISION |
| KN                   | MB         | BZ          | Planning         |              |               | PC       |