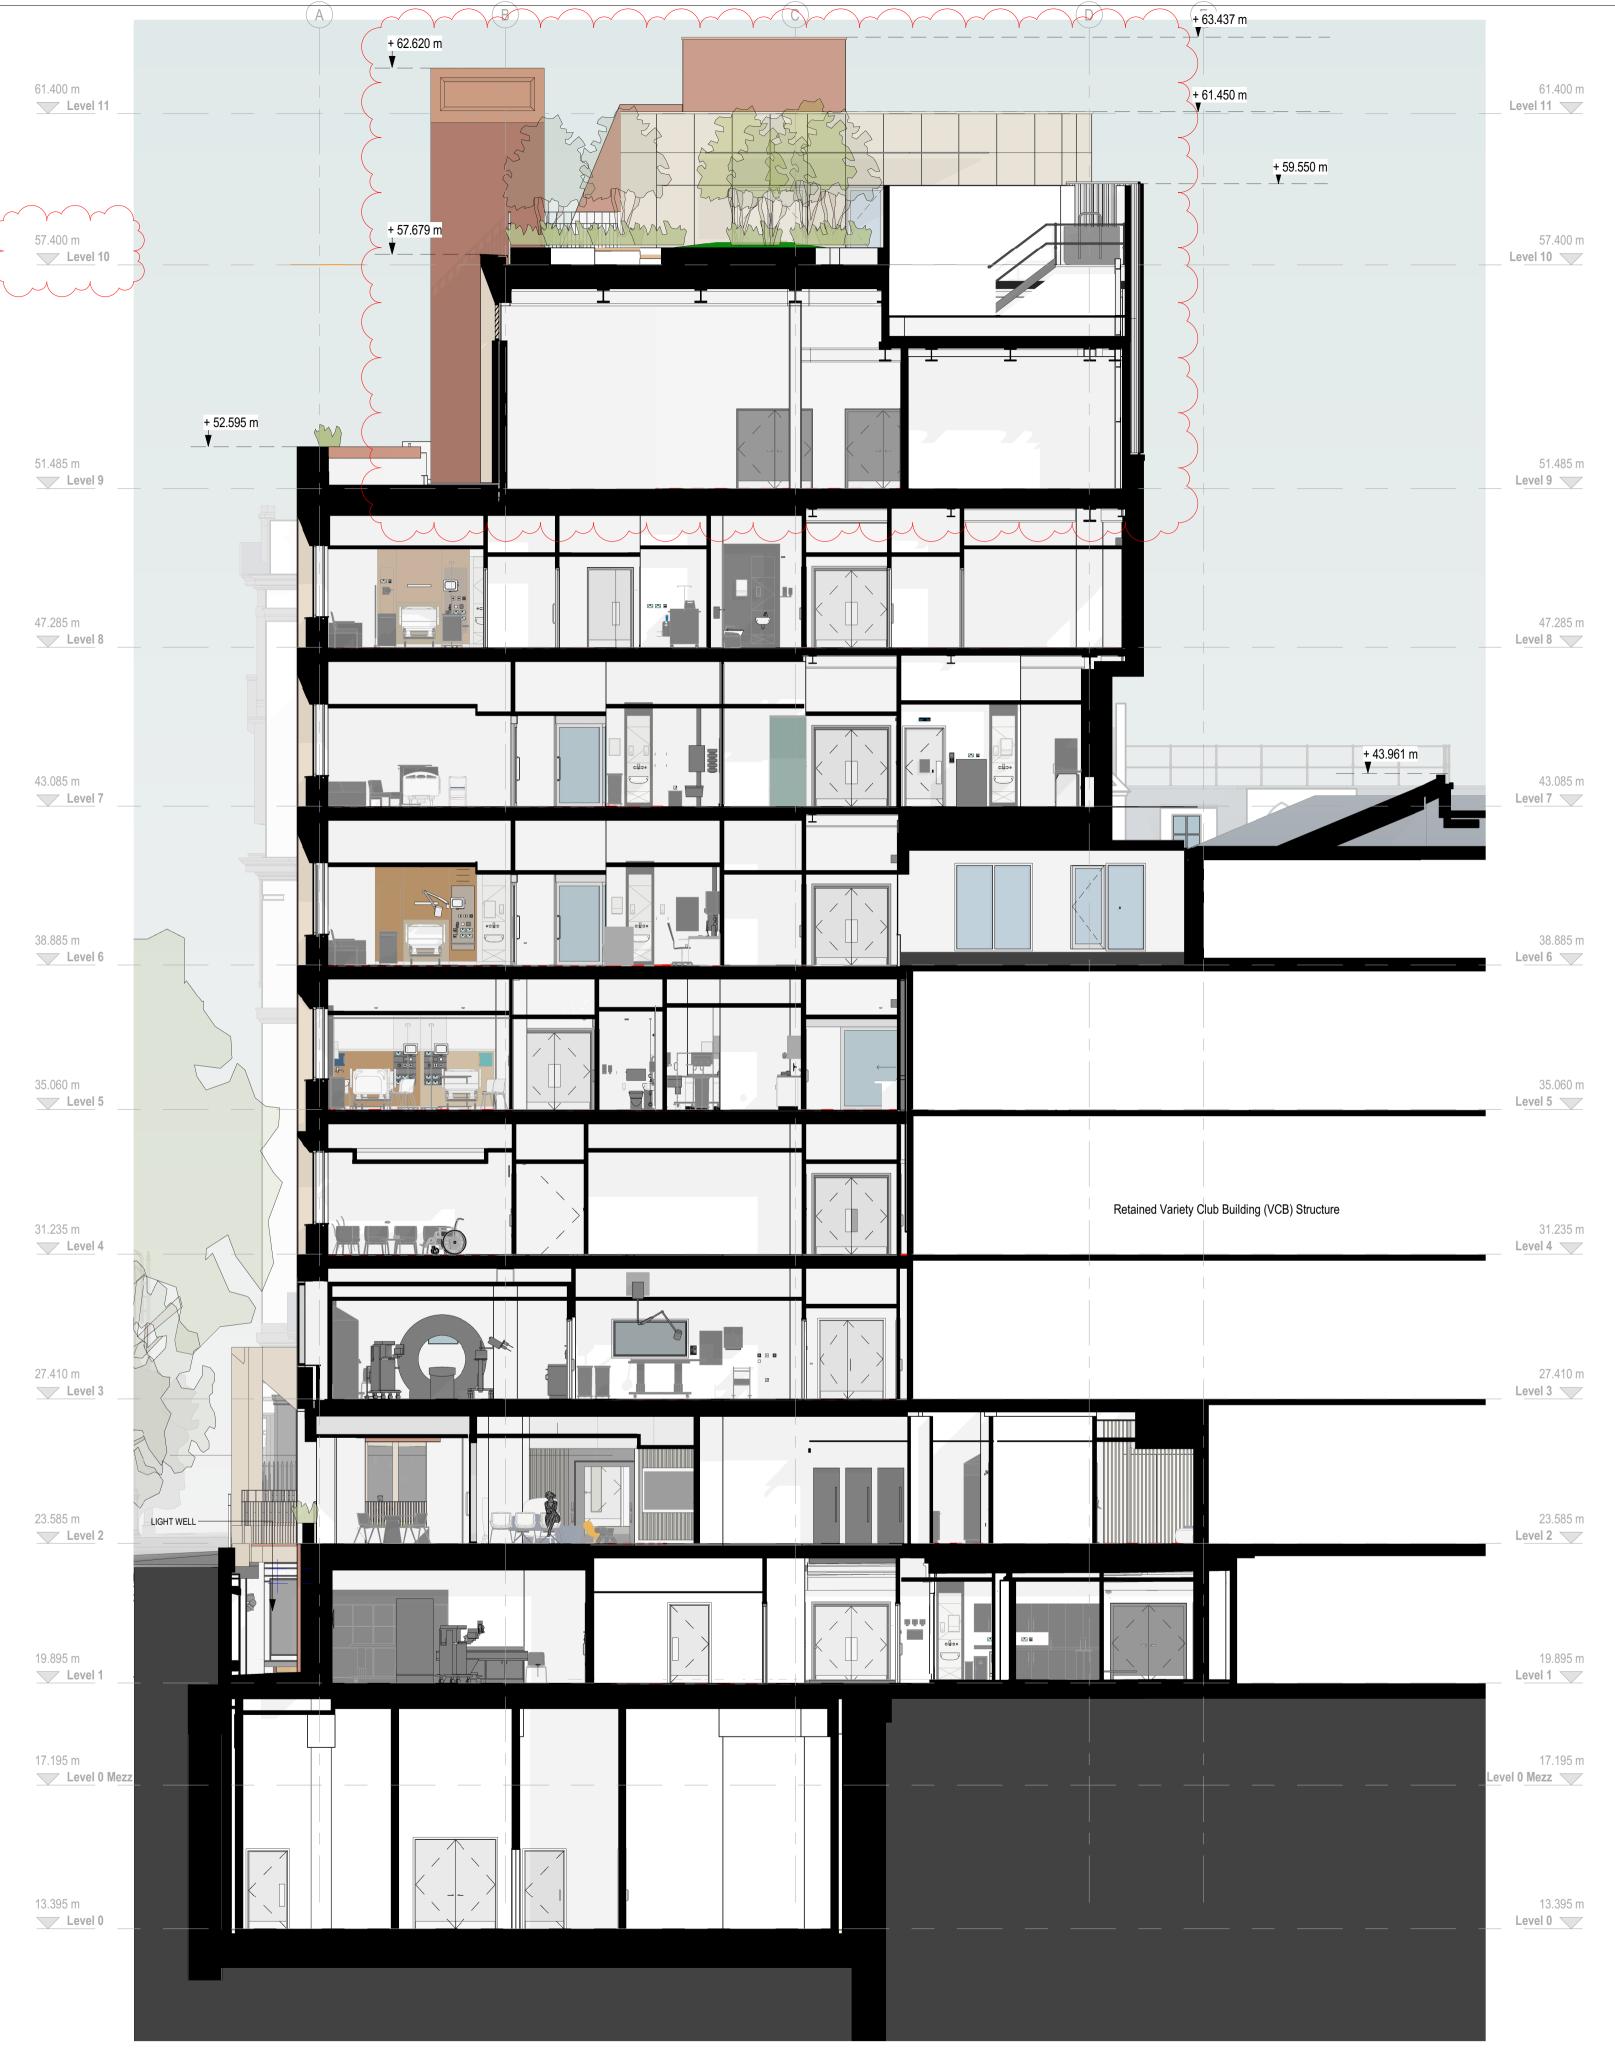

Section C-C - VCB as Proposed

|      |    |    |     | OF THIS DC<br>ALL DIMENS<br>DO NOT SC<br>ANY DRAWI<br>ATTENTION<br>BELOW.<br>DRAWINGS<br>WORK COM<br>• THE CD<br>• THE DD<br>• THE PR<br>CLEAR PLAI | CUMENT OTHER<br>SIONS SHOULD BE<br>ALE FROM THIS D<br>NG ERRORS OR D<br>OF BUILDING DES<br>SHALL BE READ II<br>MENCES:<br>M DESIGN ISSUES<br>P RISK SERIES OF<br>OJECT CDM RISK<br>NT ROOM HEIGHT<br>G STAGE 3 COOR | THAN FOR THAT<br>CHECKED ON S<br>RAWING<br>DIVERGENCIES S<br>SIGN PARTNERS<br>IN CONJUNCTION<br>REGISTER<br>DRAWINGS<br>REGISTER<br>S AT LEVELS 0 A | E NO RESPONSIBILI<br>WHICH IT WAS PRE<br>ITE.<br>HOULD BE BROUGI<br>HIP AT THE ADDRE<br>NUTH THE FOLLOW<br>ND 9 TO BE CONFIF | EPARED AND ISS<br>HT TO THE<br>SS SHOWN<br>WING BEFORE                |     |
|------|----|----|-----|-----------------------------------------------------------------------------------------------------------------------------------------------------|---------------------------------------------------------------------------------------------------------------------------------------------------------------------------------------------------------------------|-----------------------------------------------------------------------------------------------------------------------------------------------------|------------------------------------------------------------------------------------------------------------------------------|-----------------------------------------------------------------------|-----|
|      |    |    |     | P01 For Pla                                                                                                                                         |                                                                                                                                                                                                                     | Great<br>HS Fou                                                                                                                                     |                                                                                                                              | KN MB<br>MB                                                           |     |
| n 4m | 6m | 8m | 10m | 2410 Reg<br>The Cres<br>Birmingha<br>Birmingha<br>B37 7YE<br>PROJECT THE<br>GOSH<br>DRAWING THE<br>Section (<br>GOSHC<br>STATUBELITY                | c & Son Ltd<br>lents Court<br>cent<br>am Business F<br>am<br><b>Children</b><br>C-C (cross s                                                                                                                        | 1's Canc                                                                                                                                            | 16 Brew<br>Clerken<br>London<br>EC1V 4<br>United F                                                                           | LJ<br>Kingdom<br>DJ20 7812 80<br>dp.com<br>P2<br>P2<br>bay/VCB)<br>76 | NO0 |