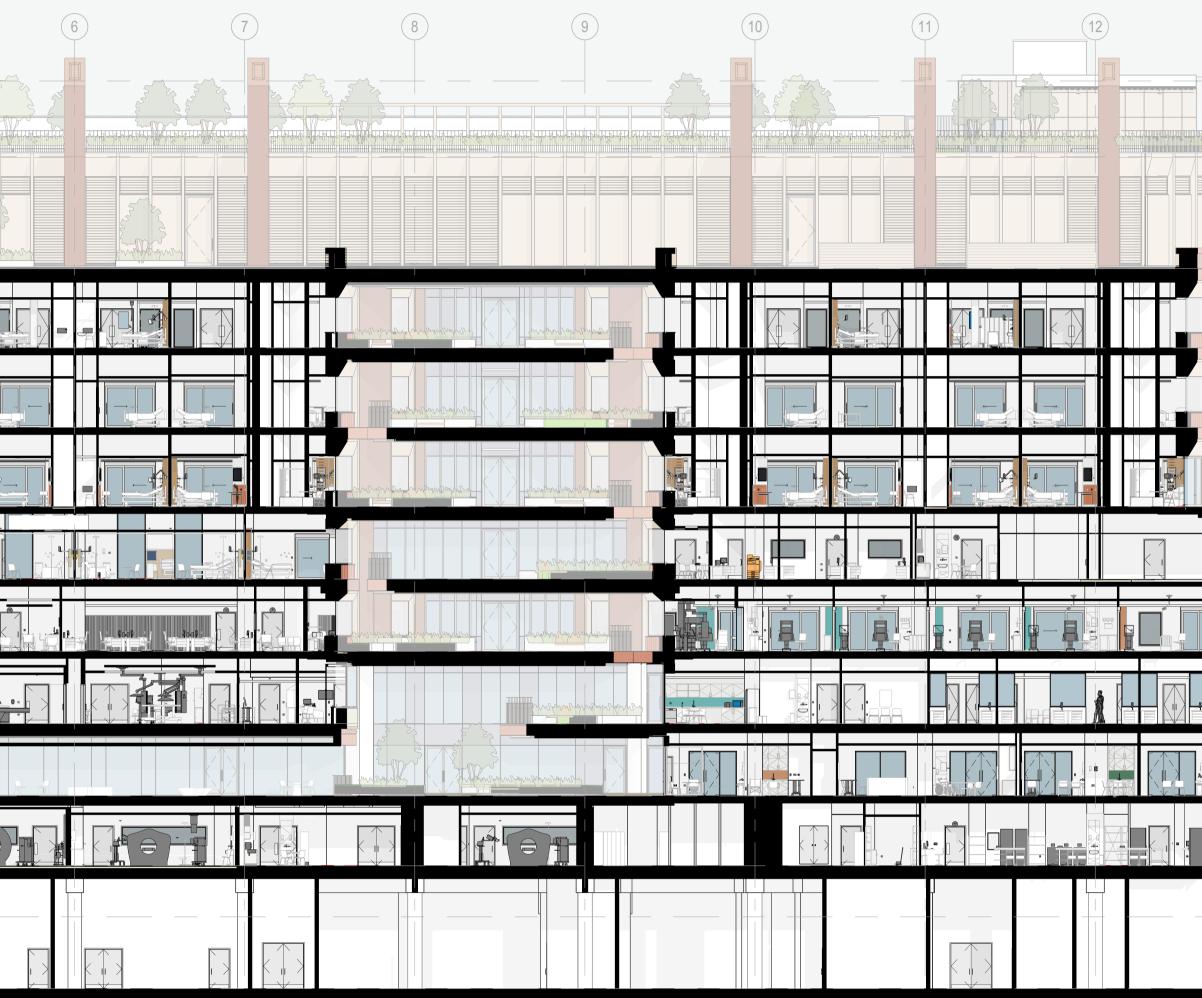

| 61.400 m                        |                                        |                               |  |     |                           |   | 5 |
|---------------------------------|----------------------------------------|-------------------------------|--|-----|---------------------------|---|---|
| 57.400 m                        |                                        |                               |  |     |                           |   |   |
| 51.485 m                        | + 49.674 m                             |                               |  |     |                           |   |   |
| 47.285 m                        | + 44.994 m                             | 9                             |  |     | mangan mangang            |   |   |
| 43.085 m                        |                                        |                               |  |     | mennennennen              |   |   |
| 38.885 m<br>Level 6<br>35.060 m |                                        | + 39.595 m<br>+ 35.315 m      |  |     |                           |   |   |
| 21.235 m                        |                                        | + 31.030 m                    |  |     | mulphippippippippippippip |   |   |
| 27.410 m                        |                                        | + 28.015 m<br>▼               |  |     |                           |   |   |
| 23.585 m<br>Level 2<br>19.895 m |                                        | + 24.035 m<br>▼<br>+ 20.635 m |  |     |                           |   |   |
| 17.195 m                        |                                        |                               |  |     |                           |   |   |
| 13.395 m <b>Level 0</b>         |                                        |                               |  |     |                           | _ |   |
|                                 |                                        |                               |  | I., |                           |   |   |
|                                 | Section A-A - Longitudinal as Proposed |                               |  |     |                           |   |   |
|                                 |                                        |                               |  |     |                           |   |   |

|                                                                                       | + 61.620 m<br>▼<br>+ 58.020 m<br>▼ |                     |             |               |              |        | 61.400 m<br>Level 11<br>57.400 m<br>Level 10 |
|---------------------------------------------------------------------------------------|------------------------------------|---------------------|-------------|---------------|--------------|--------|----------------------------------------------|
|                                                                                       | + 52.705 m<br>♥                    |                     |             |               |              |        | 51.485 m<br>Level 9                          |
|                                                                                       |                                    |                     |             |               |              |        | 47.285 m<br>Level 8                          |
|                                                                                       | + 43.085 m                         |                     |             |               |              |        | 43.085 m                                     |
| + 38.885                                                                              | 5 m                                |                     |             |               |              |        | 38.885 m<br>Level 6                          |
|                                                                                       |                                    |                     |             |               |              |        | 35.060 m<br>Level 5                          |
|                                                                                       |                                    |                     |             |               |              |        | 31.235 m<br>Level 4                          |
|                                                                                       |                                    |                     |             |               |              |        | 27.410 m<br>Level 3                          |
|                                                                                       |                                    |                     |             |               |              |        | 23.585 m<br>Level 2                          |
|                                                                                       |                                    |                     |             |               |              |        | 19.895 m<br>Level 1                          |
|                                                                                       |                                    | Leve <u>l 0 M</u> e | 17.195 m    |               |              |        | 13.395 m<br>Level 0                          |
|                                                                                       |                                    |                     |             |               |              |        |                                              |
|                                                                                       |                                    |                     |             |               |              |        |                                              |
|                                                                                       |                                    |                     |             |               |              |        |                                              |
|                                                                                       | -                                  |                     |             |               |              |        |                                              |
|                                                                                       | 0                                  | m 4r                | n 8         | m             | 12m          | 16m 2  | <br>20m                                      |
| BUILDERS                                                                              | DESIGN LEAD                        | D                   | GOSH C      | Children's    | Cancer       | Centre | PROJECT NUMBER                               |
| CONTRACTOR<br>Established 1859                                                        | 16 Brewhouse Y                     |                     | Section A-/ | A (longitudir | nal) as Prop | osed   | P2007598                                     |
| John Sisk & Son Ltd<br>2410 Regents Court<br>The Crescent<br>Birmingham Buyinggo Bark | GOSHCCC-BDP-ZZ-ZZ-DR-A-2000-2074   |                     |             |               |              |        |                                              |