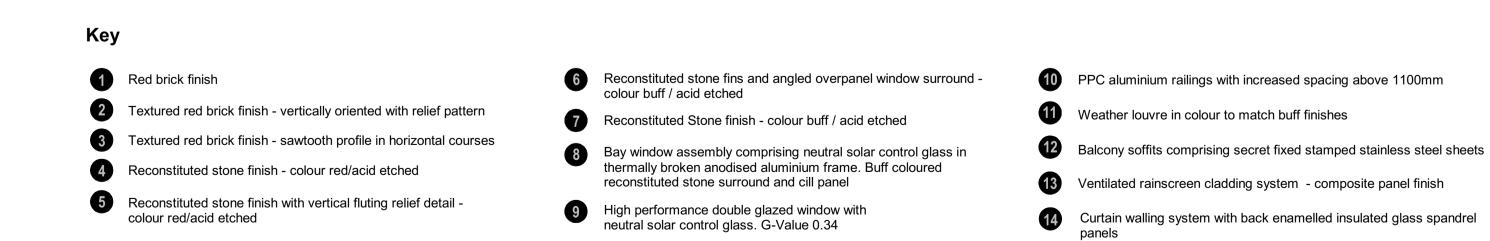

Perforated corrugated metal rainscreen with PPC finish

Ventilated rainscreen system coloured cill and overpanels

BUILDING DESIGN PARTNERSHIP SHALL HAVE NO RESPONSIBILITY FOR ANY USE MADE OF THIS DOCUMENT OTHER THAN FOR THAT WHICH IT WAS PREPARED AND ISSUED.