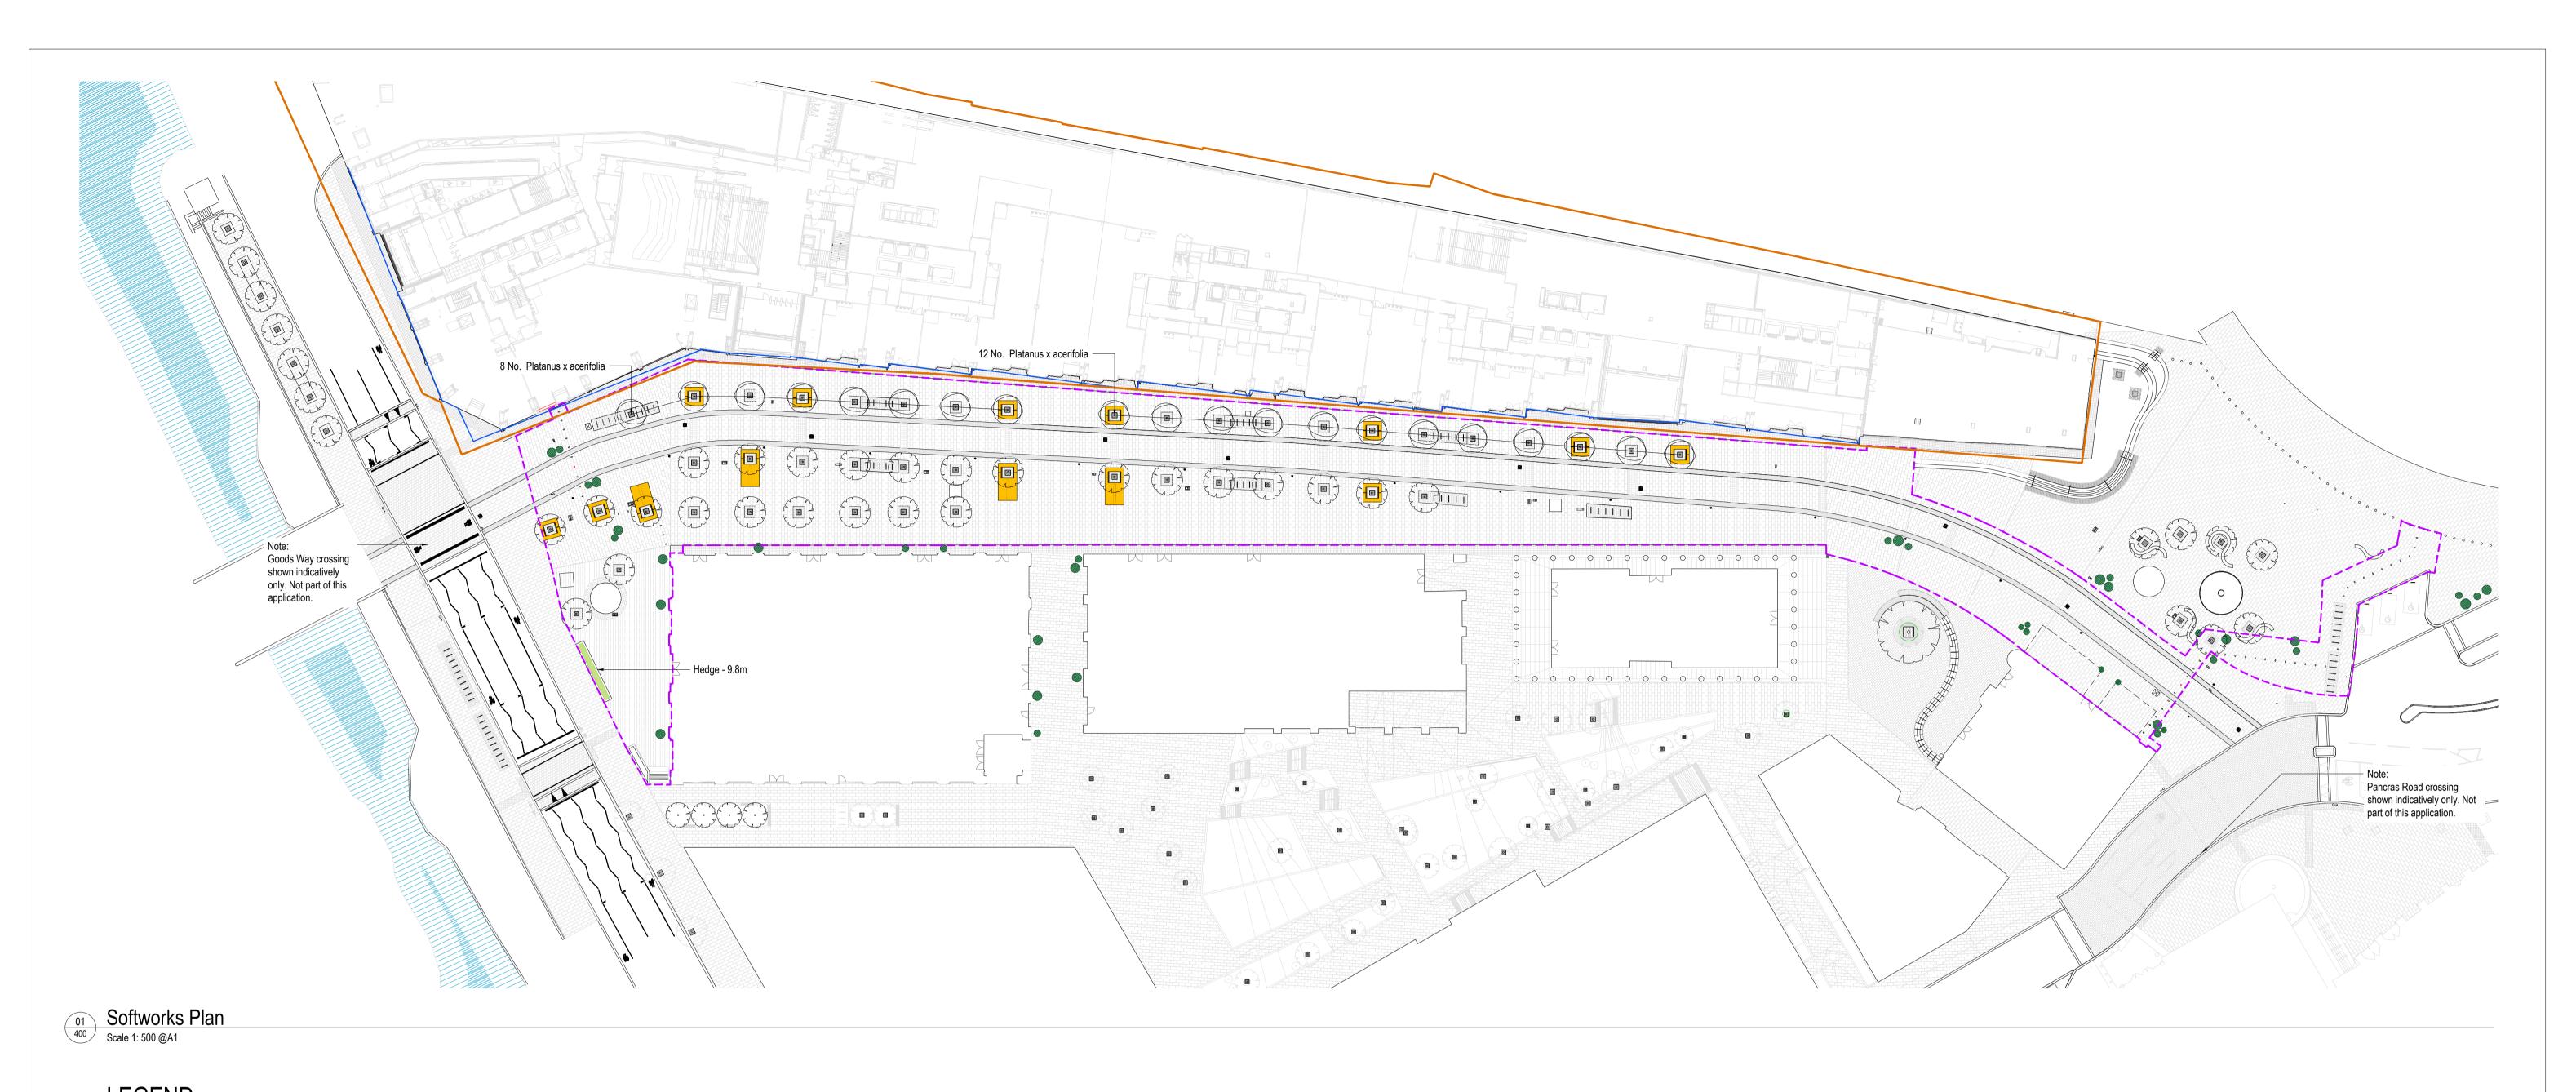

GENERAL

Reserved Matters Application Boundary

Google Development Lease Boundary

Google Development Slab Edge

## PLANTING

Existing Trees
To be retained

Proposed Trees 20no. Platanus x acerifolia

Hedge 0.5m high hedge Buxus sempervirens Planting Mix
Planting design by DPS For trees specification refer to planting schedule: P11371-00-001-501

Notes

1.0 Do not scale from drawing, use figured dimensions only
1.1 All dimensions to be checked onsite
1.2 This drawing to be read in conjunction with all other
Gillespies drawings and specifications