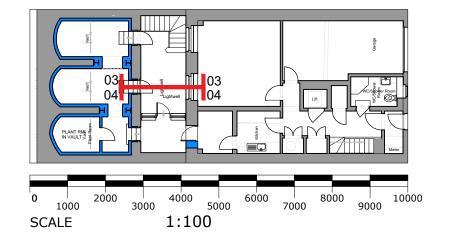

|                                                      | Rev Notes | Date     | Ву    |  |
|------------------------------------------------------|-----------|----------|-------|--|
| Project                                              | Date      | Scale    | Drawn |  |
| 25 Chester Terrace<br>London, NW1 4ND                | 18/07/23  | 1:100@A3 | CS    |  |
| Drawing                                              | drwg. no  |          | Rev.  |  |
| Existing/Demolition/Proposed<br>Lightwell elevations | GHV-612   |          | -     |  |