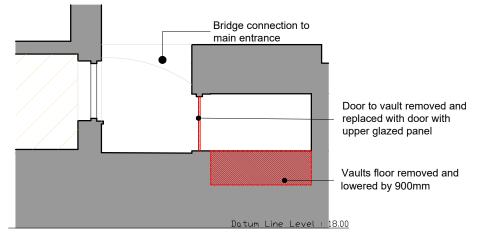

| 1   | Existing Elevation 03 |  |
|-----|-----------------------|--|
| GHV | 1:100 @ A3            |  |

| 2   | Demolition Elevation 03 |
|-----|-------------------------|
| GHV | 1:100 @ A3              |