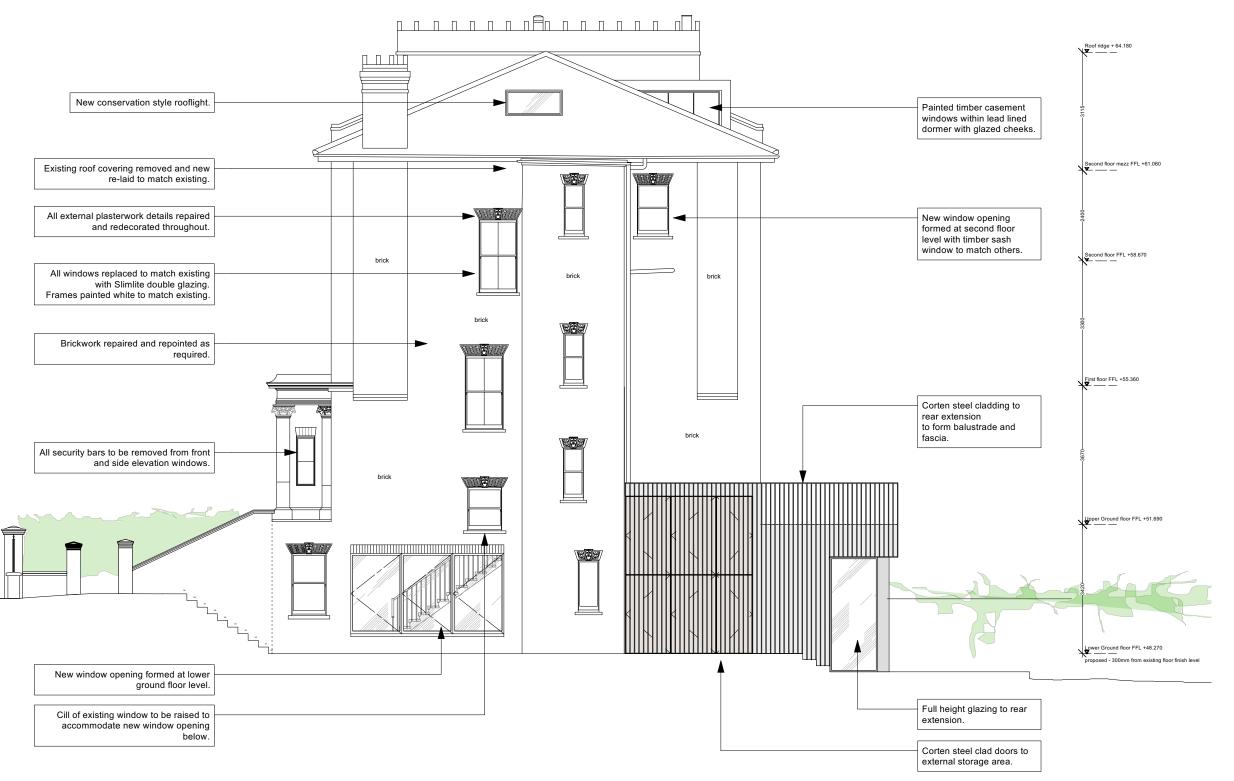

A Window opening to side elevation revised 03.08.23 PLANNING All dimensions must be confirmed on site and verified with the Architect. Any discrepencies on the drawing must be reported to the Architect prior to any works being carried out on site. DO NOT SCALE OFF THIS DRAWING, only use stated dimensions for setting out purposes. The copyright of this schedule / drawing remains with the Architect. No part of this schedule / drawing may be reproduced in any form or by any means without the written permission of Greenway Architects. Project: 9 Steele's Road NW3 4SE Drawing Title: Proposed SW Side Elevation Drawing No.: 1959-P-212 / A Date 01.12.2021 1:100 @ A3 greenwayarchitects Branch Hill Mews, London NW3 7LT Tel +44 (0)20 7435 6091