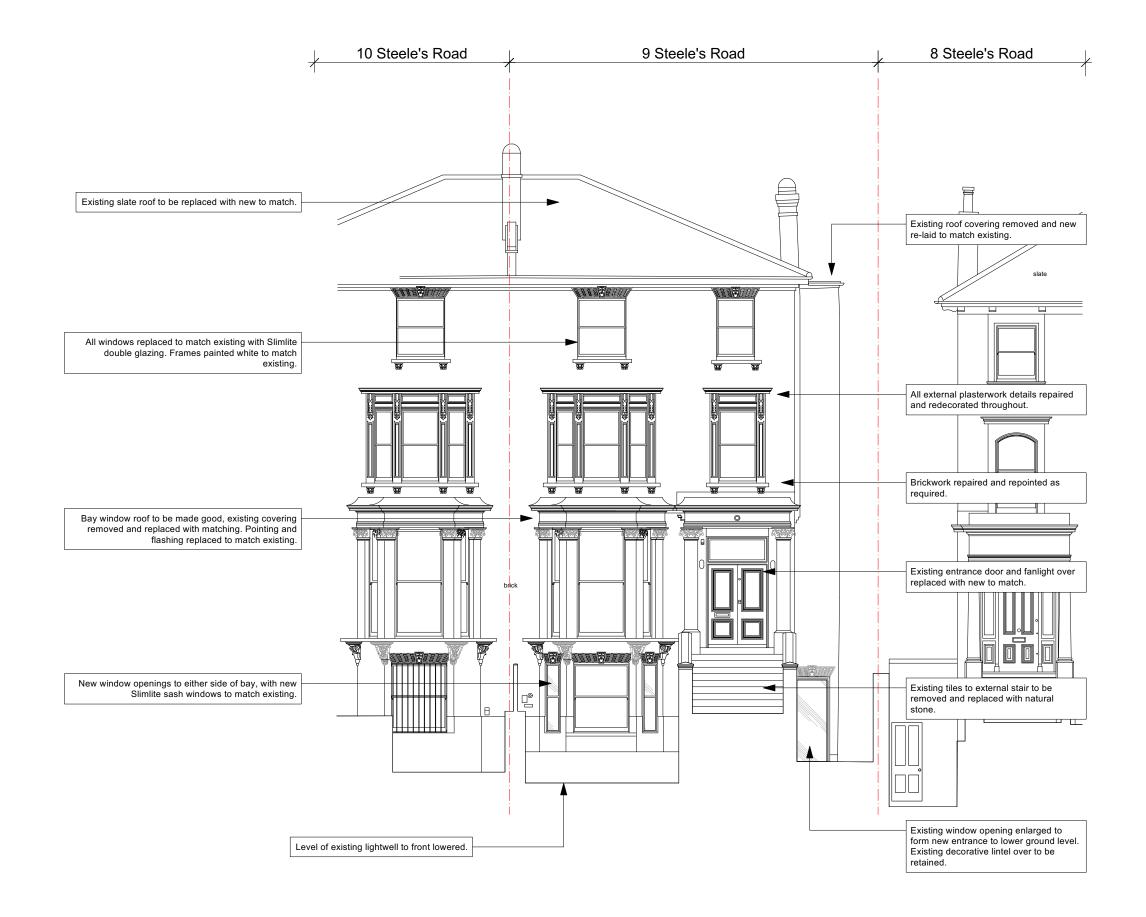

## FRONT ELEVATION - PROPOSED

0 1 2 5 m

|                                                 | No.                                                                                                            | Revision                                                                                                      |                 | Date     |  |
|-------------------------------------------------|----------------------------------------------------------------------------------------------------------------|---------------------------------------------------------------------------------------------------------------|-----------------|----------|--|
|                                                 | A                                                                                                              | Existing decorative linte<br>ground floor entrance re                                                         | el over lower   | 03.08.23 |  |
|                                                 |                                                                                                                | 3                                                                                                             |                 |          |  |
|                                                 |                                                                                                                |                                                                                                               |                 |          |  |
|                                                 |                                                                                                                |                                                                                                               |                 |          |  |
|                                                 |                                                                                                                |                                                                                                               |                 |          |  |
|                                                 |                                                                                                                |                                                                                                               |                 |          |  |
|                                                 |                                                                                                                |                                                                                                               |                 |          |  |
|                                                 |                                                                                                                |                                                                                                               |                 |          |  |
|                                                 |                                                                                                                |                                                                                                               |                 |          |  |
|                                                 |                                                                                                                |                                                                                                               |                 |          |  |
|                                                 |                                                                                                                |                                                                                                               |                 |          |  |
| oof ridge + 64.180                              |                                                                                                                |                                                                                                               |                 |          |  |
|                                                 |                                                                                                                |                                                                                                               |                 |          |  |
|                                                 |                                                                                                                |                                                                                                               |                 |          |  |
|                                                 |                                                                                                                |                                                                                                               |                 |          |  |
|                                                 |                                                                                                                |                                                                                                               |                 |          |  |
|                                                 |                                                                                                                |                                                                                                               |                 |          |  |
|                                                 |                                                                                                                |                                                                                                               |                 |          |  |
| econd floor mezz FFL +61.060                    |                                                                                                                |                                                                                                               |                 |          |  |
|                                                 |                                                                                                                |                                                                                                               |                 |          |  |
|                                                 |                                                                                                                |                                                                                                               |                 |          |  |
|                                                 |                                                                                                                |                                                                                                               |                 | ſ        |  |
|                                                 |                                                                                                                |                                                                                                               |                 |          |  |
|                                                 |                                                                                                                |                                                                                                               |                 | ſ        |  |
| econd floor FFL +58.670                         |                                                                                                                |                                                                                                               |                 |          |  |
|                                                 |                                                                                                                |                                                                                                               |                 |          |  |
|                                                 |                                                                                                                |                                                                                                               |                 |          |  |
|                                                 |                                                                                                                |                                                                                                               |                 |          |  |
|                                                 |                                                                                                                |                                                                                                               |                 |          |  |
|                                                 |                                                                                                                |                                                                                                               |                 |          |  |
|                                                 |                                                                                                                |                                                                                                               |                 |          |  |
|                                                 |                                                                                                                |                                                                                                               |                 |          |  |
| rst floor FFL +55.360                           |                                                                                                                |                                                                                                               |                 |          |  |
|                                                 |                                                                                                                |                                                                                                               |                 |          |  |
|                                                 |                                                                                                                |                                                                                                               |                 |          |  |
|                                                 |                                                                                                                |                                                                                                               |                 |          |  |
|                                                 |                                                                                                                |                                                                                                               |                 |          |  |
|                                                 |                                                                                                                |                                                                                                               |                 |          |  |
|                                                 |                                                                                                                |                                                                                                               |                 |          |  |
|                                                 |                                                                                                                |                                                                                                               |                 |          |  |
|                                                 |                                                                                                                |                                                                                                               |                 |          |  |
| pper Ground floor FFL +51.690                   |                                                                                                                |                                                                                                               |                 |          |  |
|                                                 |                                                                                                                |                                                                                                               |                 |          |  |
|                                                 |                                                                                                                |                                                                                                               |                 |          |  |
|                                                 |                                                                                                                |                                                                                                               |                 |          |  |
| over Ground floor FFL +48.270                   |                                                                                                                | PLANNING                                                                                                      |                 |          |  |
|                                                 |                                                                                                                |                                                                                                               |                 |          |  |
|                                                 | wit                                                                                                            | All dimensions must be confirmed on site and verified<br>with the Architect. Any discrepencies on the drawing |                 |          |  |
|                                                 | must be reported to the Architect prior to any works being carried out on site.                                |                                                                                                               |                 |          |  |
|                                                 | D                                                                                                              | DO NOT SCALE OFF THIS DRAWING, only use                                                                       |                 |          |  |
| oposed - 300mm from existing floor finish level | stated dimensions for setting out purposes.                                                                    |                                                                                                               |                 |          |  |
|                                                 | The copyright of this schedule / drawing remains with<br>the Architect. No part of this schedule / drawing may |                                                                                                               |                 |          |  |
|                                                 | be reproduced in any form or by any means without<br>the written permission of Greenway Architects.            |                                                                                                               |                 |          |  |
|                                                 | Project:                                                                                                       |                                                                                                               |                 |          |  |
|                                                 |                                                                                                                | 9 Steele's Road                                                                                               |                 |          |  |
|                                                 |                                                                                                                | NW3 4SE                                                                                                       |                 |          |  |
|                                                 | Drawing Title:<br>Proposed NW Front Elevation                                                                  |                                                                                                               |                 |          |  |
|                                                 | <u> </u>                                                                                                       |                                                                                                               |                 |          |  |
|                                                 |                                                                                                                | Drawin<br>1959-P-                                                                                             |                 |          |  |
|                                                 |                                                                                                                | 1909-F                                                                                                        |                 |          |  |
|                                                 |                                                                                                                | Date                                                                                                          | Scale           |          |  |
|                                                 |                                                                                                                | 01.12.2021<br>Drawn by - LDA                                                                                  | 1:100 @ A3      | 3        |  |
|                                                 |                                                                                                                |                                                                                                               | archita         | octo     |  |
|                                                 | reenway                                                                                                        |                                                                                                               | .CLS            |          |  |
|                                                 | Branch Hill Mews, London NW3 7LT<br>Tel +44 (0)20 7435 6091<br>www.greenwayarchitects.co.uk                    |                                                                                                               |                 |          |  |
|                                                 |                                                                                                                | www.greenwaya                                                                                                 | aronneots.co.uk |          |  |
|                                                 |                                                                                                                |                                                                                                               |                 |          |  |