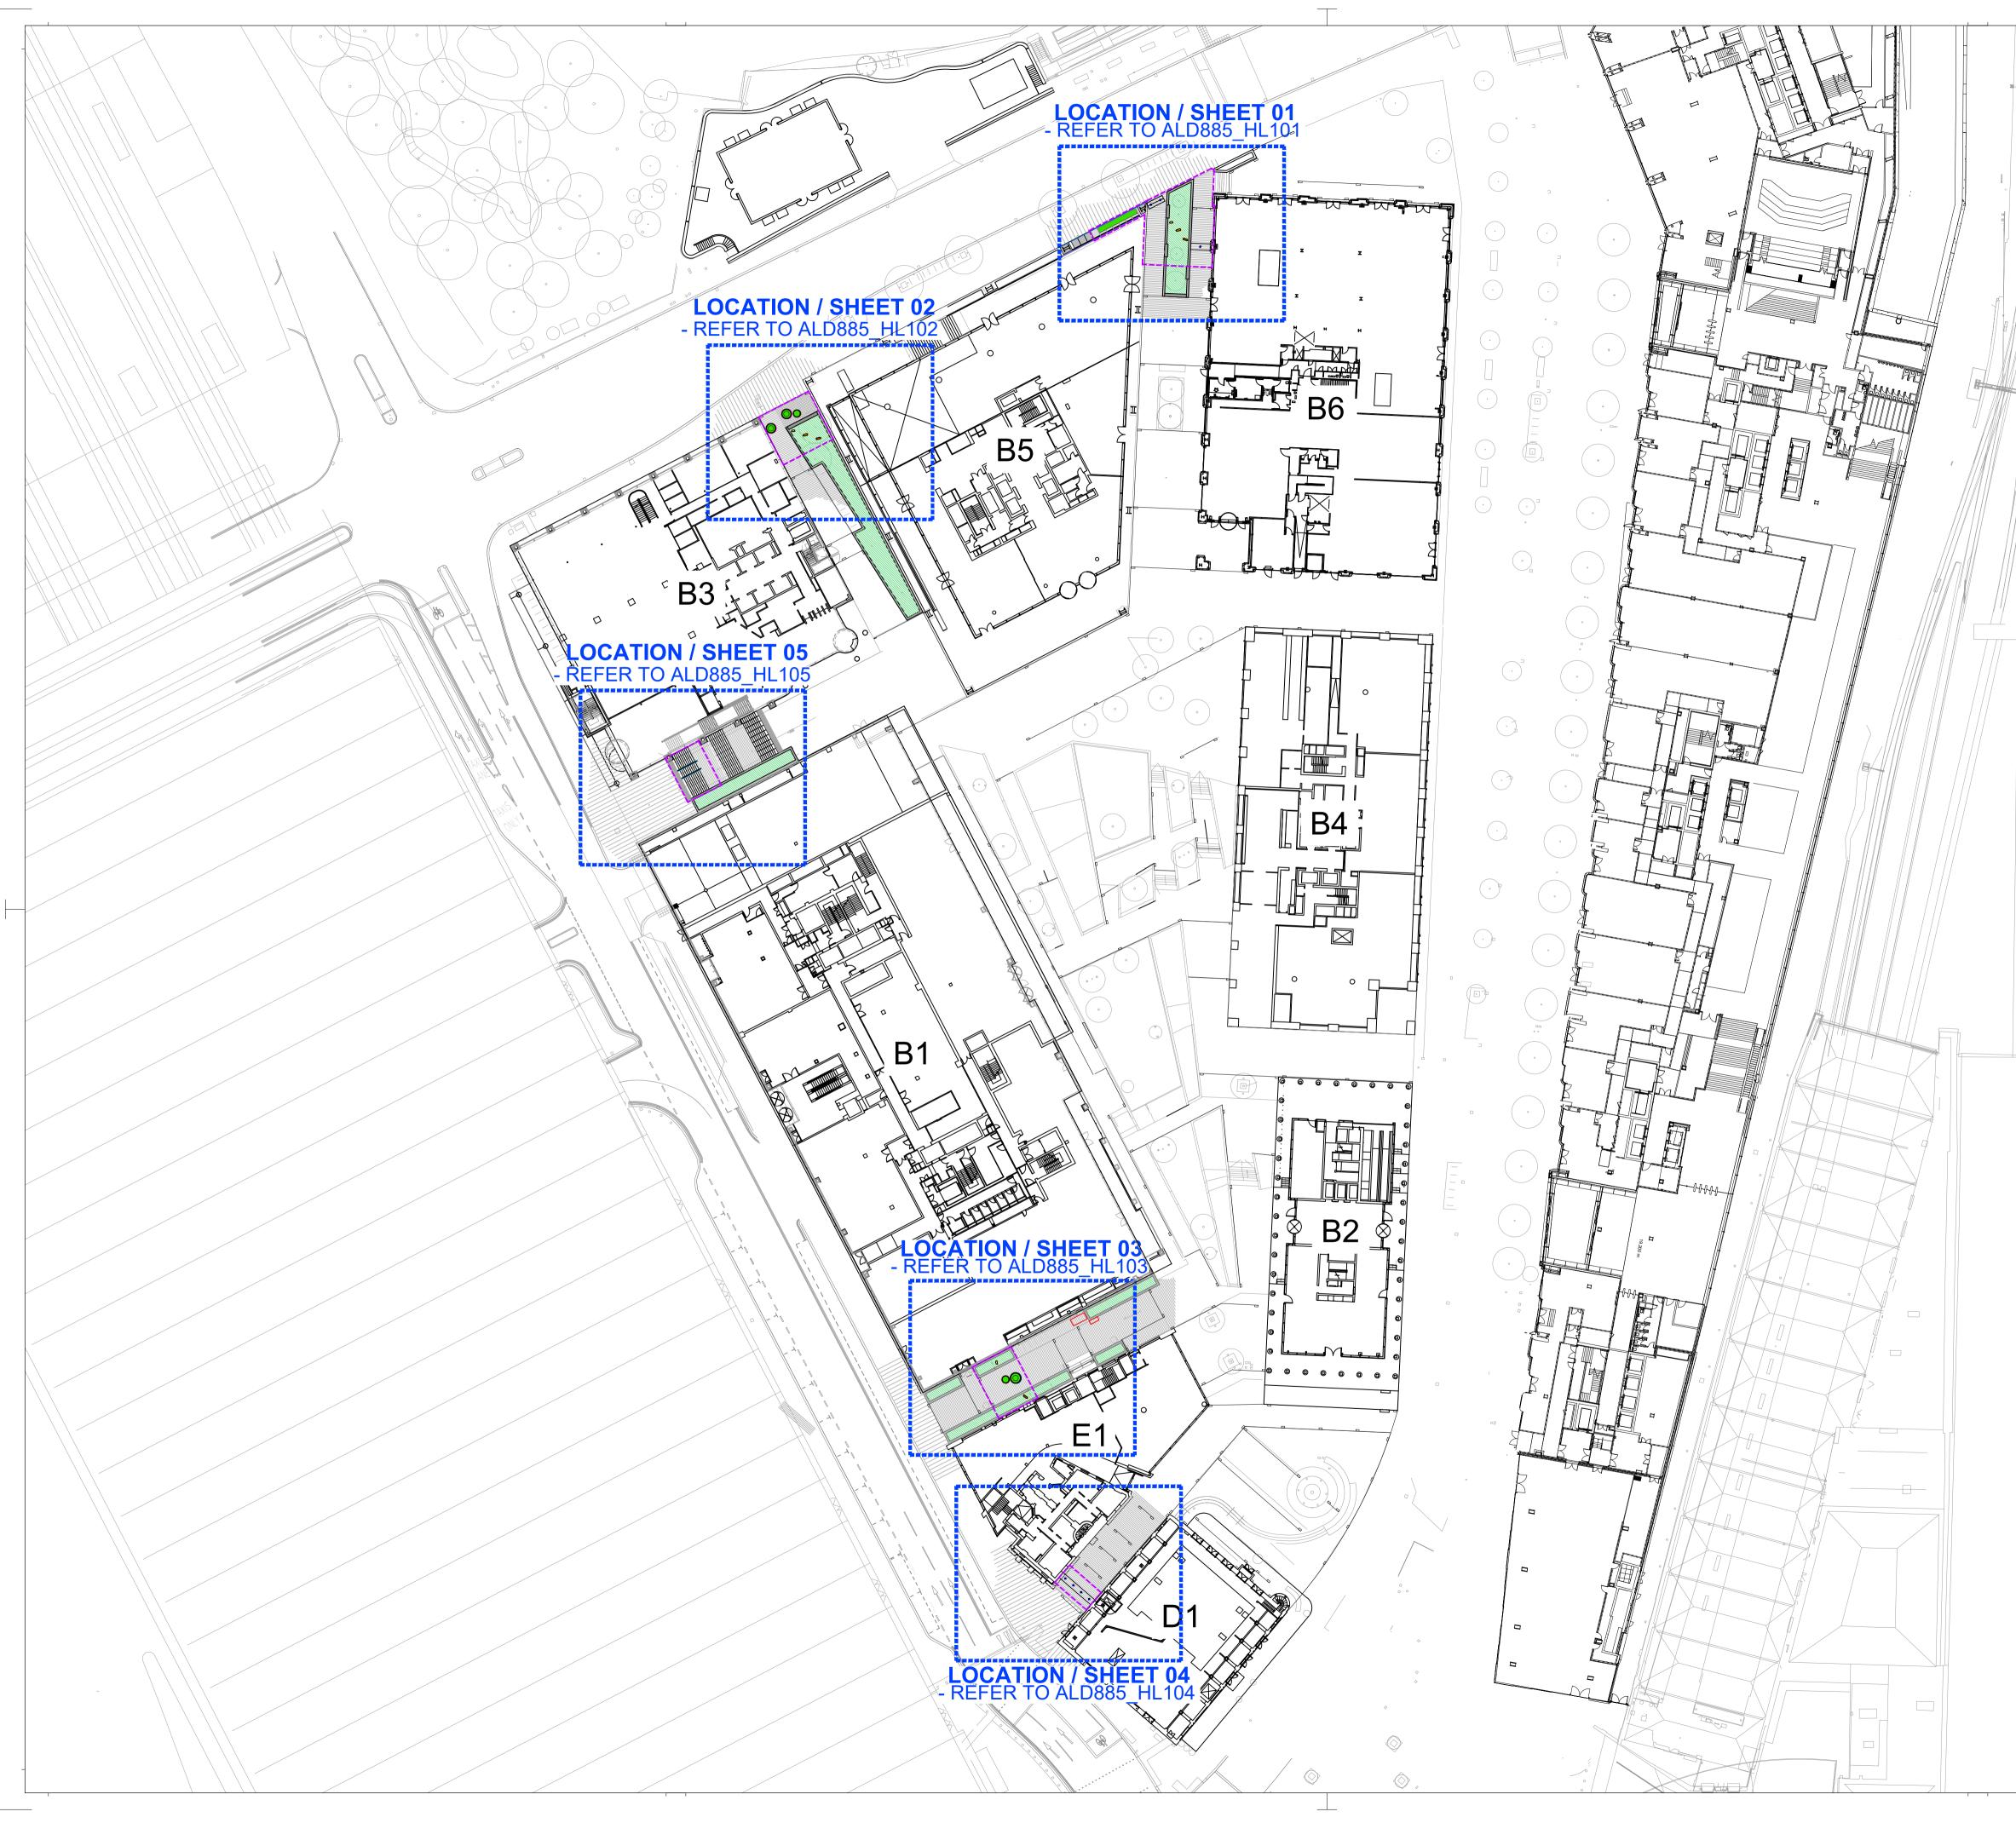

| indicated on this drawing are<br>The drawing is the property<br>the drawing is issued on the | on site. Figured dimensions to take precedent to the<br>of guidance only, no responsibility is taken for the<br>of Applied Landscape Design Limited. Copyright is<br>condition that it is not copied, reproduced, retained<br>wholly or in part without the written consent in writin | reserved by them and<br>or disclosed to any                                                                 |  |  |
|----------------------------------------------------------------------------------------------|---------------------------------------------------------------------------------------------------------------------------------------------------------------------------------------------------------------------------------------------------------------------------------------|-------------------------------------------------------------------------------------------------------------|--|--|
| © 2023 Applied La                                                                            | ndscape Design Limited. All rights                                                                                                                                                                                                                                                    | reserved.                                                                                                   |  |  |
| <ul> <li>Earthworks exca</li> <li>Working in a 'live</li> </ul>                              | xisting buried services & utilities<br>vations<br>s' site - pedestrian activity in close proximity<br>ials in 'safe zones'                                                                                                                                                            | ,                                                                                                           |  |  |
| NOTES / KEY:                                                                                 |                                                                                                                                                                                                                                                                                       |                                                                                                             |  |  |
|                                                                                              | PLANNING APPLICATION BOUNDARY                                                                                                                                                                                                                                                         | ,                                                                                                           |  |  |
|                                                                                              |                                                                                                                                                                                                                                                                                       | N                                                                                                           |  |  |
|                                                                                              | NCE DRAWINGS/DOCUMENTS                                                                                                                                                                                                                                                                |                                                                                                             |  |  |
| ALD890_HL101<br>ALD890_HL102                                                                 | MITIGATION LAYOUT- LO<br>B ZONE LANEWAYS HOS                                                                                                                                                                                                                                          | CATION 1 OF 4                                                                                               |  |  |
| ALD890_HL103                                                                                 | B ZONE LANEWAYS HOS                                                                                                                                                                                                                                                                   | MITIGATION LAYOUT- LOCATION 2 OF 4<br>B ZONE LANEWAYS HOSTILE VEHICLE                                       |  |  |
| <br>ALD890_HL104                                                                             | B ZONE LANEWAYS HOS                                                                                                                                                                                                                                                                   | MITIGATION LAYOUT- LOCATION 3 OF 4<br>B ZONE LANEWAYS HOSTILE VEHICLE<br>MITIGATION LAYOUT- LOCATION 4 OF 4 |  |  |
| ALD890_HL105                                                                                 | B ZONE LANEWAYS HOS<br>MITIGATION LAYOUT- LO                                                                                                                                                                                                                                          | TILE VEHICLE                                                                                                |  |  |
|                                                                                              |                                                                                                                                                                                                                                                                                       |                                                                                                             |  |  |
|                                                                                              | REVISIONS                                                                                                                                                                                                                                                                             |                                                                                                             |  |  |
| P05 MONOR<br>APPLIC<br>P03 PROPC<br>BETWE<br>P02 PROPC<br>SHOW                               | FOR APPROVAL<br>LITHS & PLANNING<br>CATION BOUNDARY ADDED<br>OSED HANDRAILS ADDED<br>EN B1 & B3<br>OSED LINEAR PLANTER<br>N AT LOCATION 1<br>ISSUE FOR INFORMATION                                                                                                                    | 30.06.23<br>16.06.23<br>25.05.23<br>16.11.21<br>16.06.21<br>date                                            |  |  |
| CLIENT:                                                                                      |                                                                                                                                                                                                                                                                                       |                                                                                                             |  |  |
| <b>KCCGPL</b>                                                                                |                                                                                                                                                                                                                                                                                       |                                                                                                             |  |  |
| applied landsc                                                                               | Falcon House,<br>Telford Road,<br>Bicester,<br>Oxfordshire, OX<br>Tel: 01869 2497                                                                                                                                                                                                     |                                                                                                             |  |  |
| PROJECT:                                                                                     |                                                                                                                                                                                                                                                                                       |                                                                                                             |  |  |
| ZON                                                                                          | NE B LANEWAY                                                                                                                                                                                                                                                                          | ′S                                                                                                          |  |  |
| DRAWING TITLE                                                                                | ANEWAYS                                                                                                                                                                                                                                                                               |                                                                                                             |  |  |
| TRAFFIC MANAGEMENT MEASURES                                                                  |                                                                                                                                                                                                                                                                                       |                                                                                                             |  |  |
| SHEET LC                                                                                     | CATION PLAN                                                                                                                                                                                                                                                                           |                                                                                                             |  |  |
| drawn:<br>CW                                                                                 | checked:<br>KmJ                                                                                                                                                                                                                                                                       |                                                                                                             |  |  |
| scale:                                                                                       | date:                                                                                                                                                                                                                                                                                 |                                                                                                             |  |  |
| 1:500 @ A1                                                                                   | 16.06.2021                                                                                                                                                                                                                                                                            |                                                                                                             |  |  |
| status:     xref file ref:       PLANNING     ALD885_MPbase                                  |                                                                                                                                                                                                                                                                                       |                                                                                                             |  |  |
| DRAWING NUMBER: REVISION:                                                                    |                                                                                                                                                                                                                                                                                       |                                                                                                             |  |  |
| ALD885_MP001 P05 ORIGINAL A1 SIZE SHEET                                                      |                                                                                                                                                                                                                                                                                       |                                                                                                             |  |  |