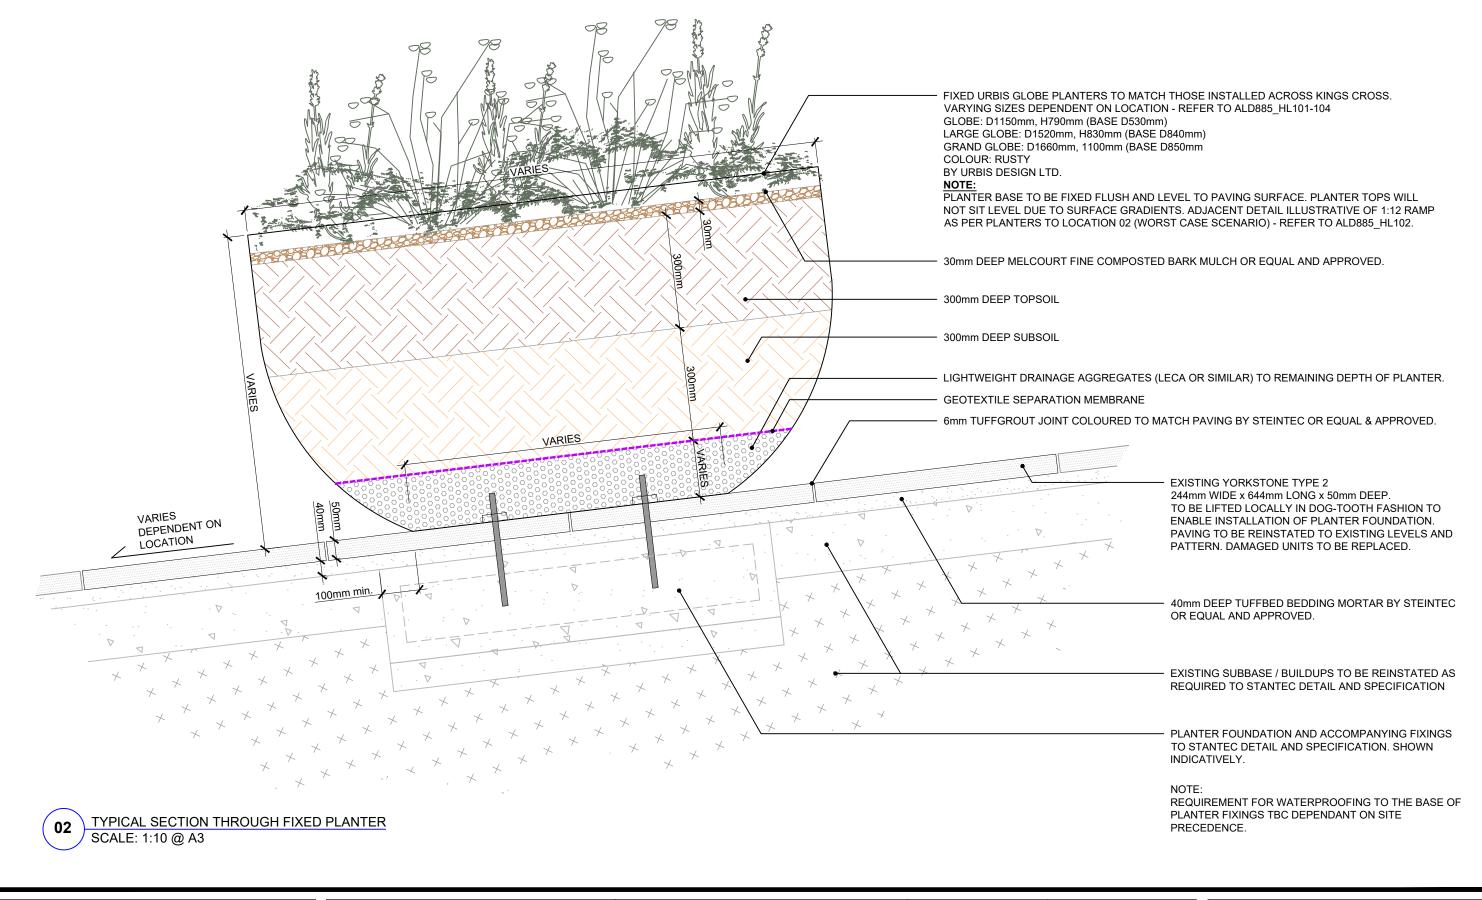

| PROJECT NO. ALD885                              | DRAWING NUMBER:  LD702 | P02 |  |  |  |  |  |
|-------------------------------------------------|------------------------|-----|--|--|--|--|--|
| HARDWORKS DETAIL - FIXED PLANTER SECTION DETAIL |                        |     |  |  |  |  |  |
| DRAWING TITLE:                                  |                        |     |  |  |  |  |  |