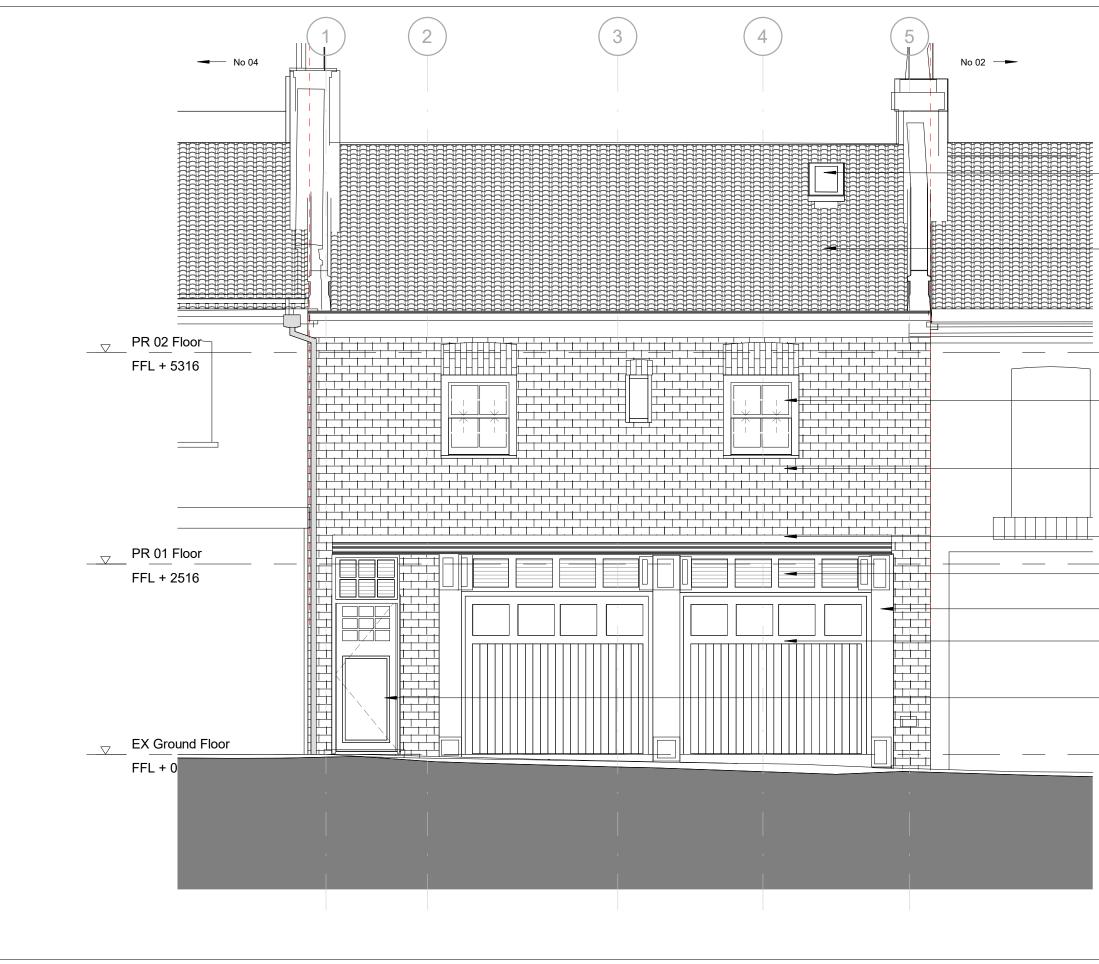

Checked CB

|   | Existing Rooflight                                                                                                                                               |
|---|------------------------------------------------------------------------------------------------------------------------------------------------------------------|
|   |                                                                                                                                                                  |
|   | Slate Roof tiles- Repair broken tiles to match existing                                                                                                          |
|   |                                                                                                                                                                  |
|   |                                                                                                                                                                  |
|   |                                                                                                                                                                  |
|   | New Heritage Windows - The<br>same width as existing Height,<br>slightly reduced to conceal the<br>lowered floor slab.<br>* Heritage windows to be timber framed |
|   | Existing Brick work                                                                                                                                              |
| - | Black render cornice - to match existing                                                                                                                         |
|   | Obscured Glass - to conceal<br>floor slab behind.                                                                                                                |
|   | Repair of timbe casing                                                                                                                                           |
|   | Repair timber Garage doors.                                                                                                                                      |
|   | New timber entrance door to match the appearance of the garage doors.                                                                                            |