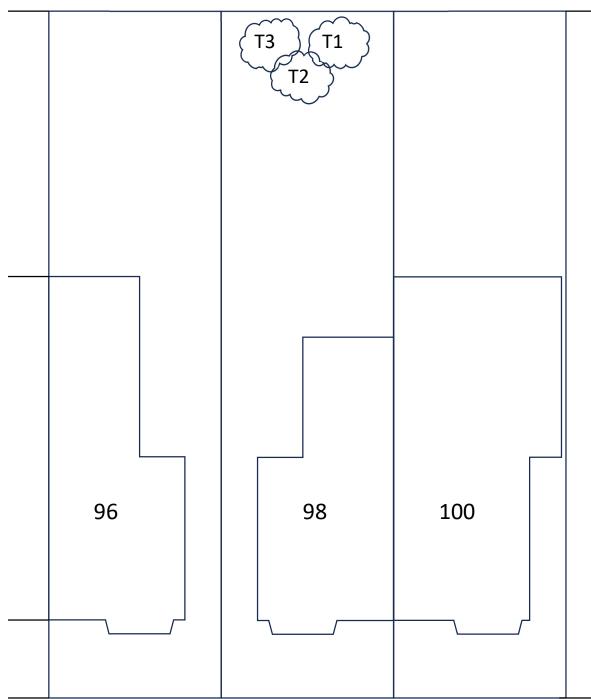

## SITE PLAN

## NOT TO SCALE

This plan is for illustration only and has been prepared to indicate the general position of the threes in question in relation to nearly properties and other features.

## Savernake Road

| Address:  | 98 Savernake Road, London NW3 2JR |                                                       |
|-----------|-----------------------------------|-------------------------------------------------------|
| Tree No.: | Species:                          | Works required:                                       |
| T1        | Eucalyptus                        | Reduce by 30%, for general tree maintenance purposes. |
| T2        | Eucalyptus                        | Reduce by 30%, for general tree maintenance purposes. |
| Т3        | Eucalyptus                        | Reduce by 30%, for general tree maintenance purposes. |