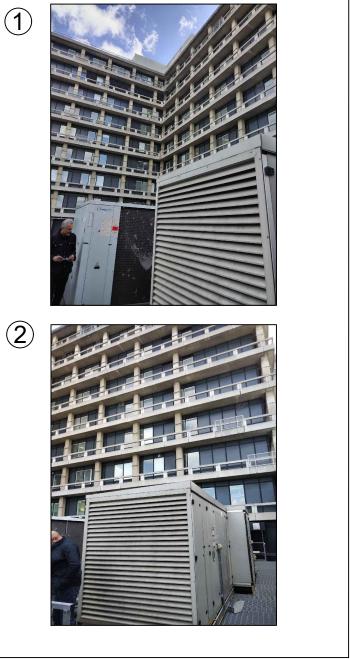

01 Level 4 Photographic Views - West Wing Chiller (00)004/1:100 @ A3

| THIS DRAWING IS PROTECTED BY COPYRIGHT - FIGURED DIMENSIONS ONLY TO BE TAKEN FROM THIS DRAWING. DIMENSIONS TO BE<br>CHECKED ON SITE AND ANY DISCREPANCIES REPORTED TO THE ARCHITECT IMMEDIATELY. |            |                      |                   |                     |
|--------------------------------------------------------------------------------------------------------------------------------------------------------------------------------------------------|------------|----------------------|-------------------|---------------------|
| PURPOSE OF ISSUE: (I)Info/Comment (S)Sign Off (P)Planning (B)Building Control (T)Tender (C)Construction (F)Final Revision                                                                        |            |                      |                   |                     |
| Rev                                                                                                                                                                                              | Rev Date   | Revision Description | Drawn/<br>Checked | Purpose of<br>Issue |
| /                                                                                                                                                                                                | 10/07/2023 | Issued for Planning  | HP/FY             | Ρ                   |