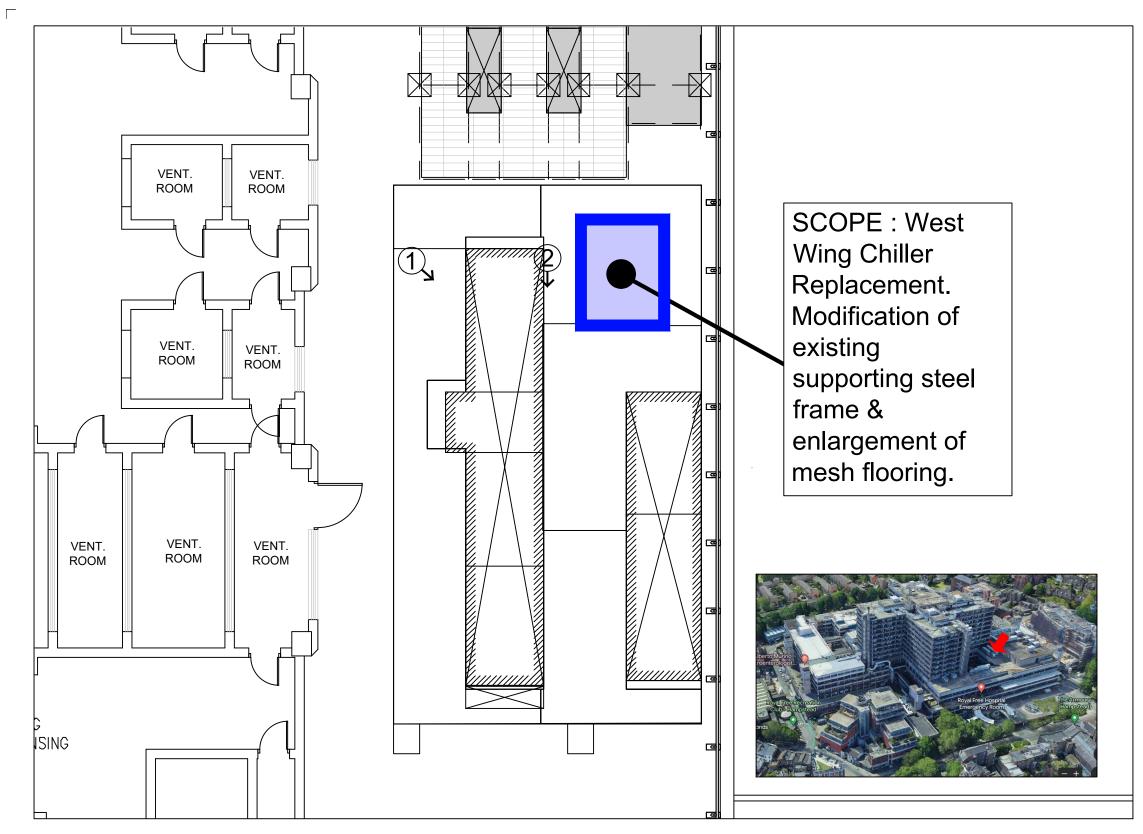

01 Level 4 Photographic Views - West Wing Chiller (00)004/1:100 @ A3

| THIS DRAWING IS PROTECTED BY COPYRIGHT - FIGURED DIMENSIONS ONLY TO BE TAKEN FROM THIS DRAWING. DIMENSIONS TO BE<br>CHECKED ON SITE AND ANY DISCREPANCIES REPORTED TO THE ARCHITECT IMMEDIATELY. |            |                      |                   |                     |
|--------------------------------------------------------------------------------------------------------------------------------------------------------------------------------------------------|------------|----------------------|-------------------|---------------------|
| PURPOSE OF ISSUE: (I)Info/Comment (S)Sign Off (P)Planning (B)Building Control (T)Tender (C)Construction (F)Final Revision                                                                        |            |                      |                   |                     |
| Rev                                                                                                                                                                                              | Rev Date   | Revision Description | Drawn/<br>Checked | Purpose of<br>Issue |
| /                                                                                                                                                                                                | 10/07/2023 | Issued for Planning  | HP/FY             | Ρ                   |