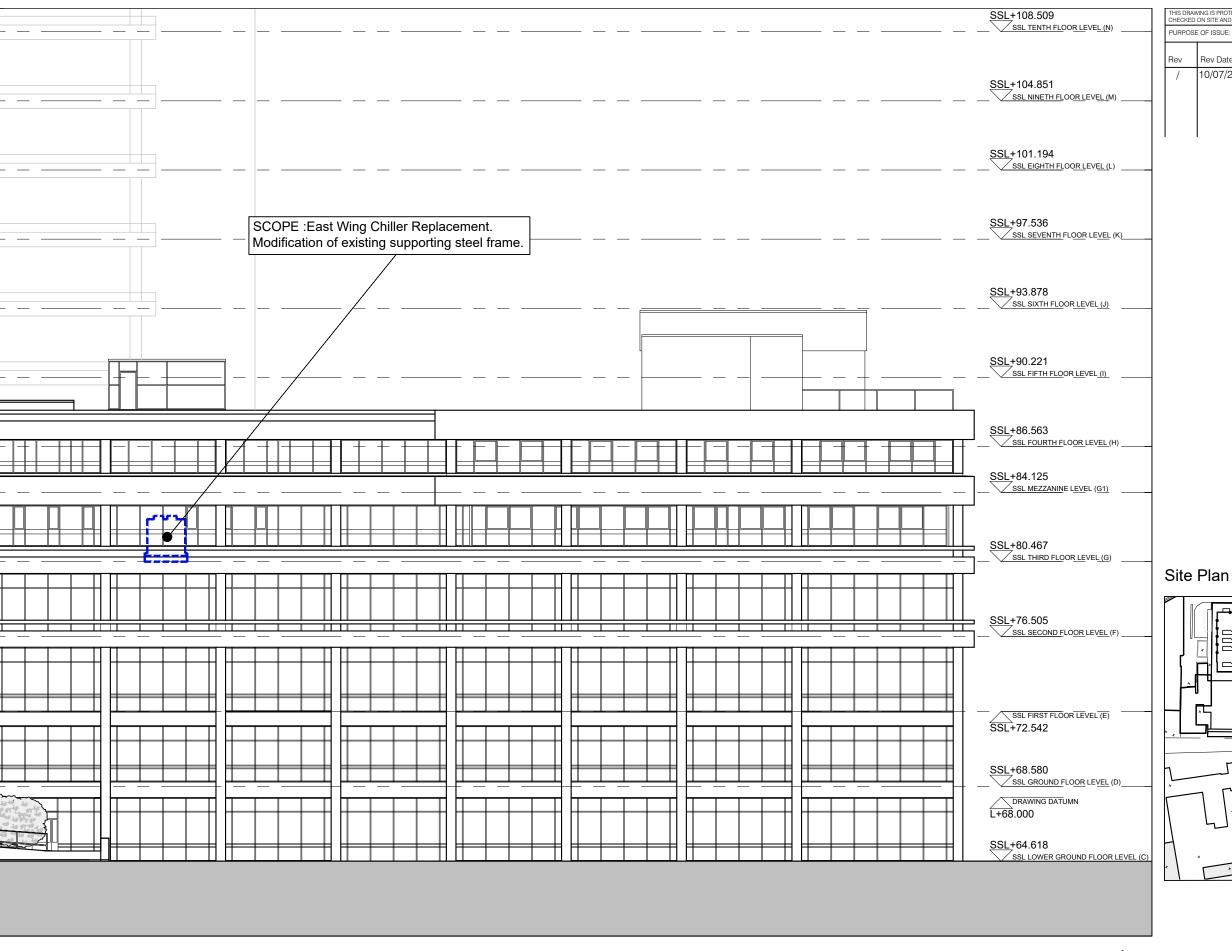

| FOR PLANNING For 1:200 scale                                     |          |                           |          |  |  |  |
|------------------------------------------------------------------|----------|---------------------------|----------|--|--|--|
| Existing South Elevation - East Chiller                          | 1        | (02)006<br>DRAWING NUMBER | /<br>REV |  |  |  |
| Royal Free Hospital NHS Foundation Trust ICU Chiller Replacement | May 2022 | 1:200 @A3                 |          |  |  |  |

Proposed South Elevation - East wing Elevation

(02)006/1:200 @ A3