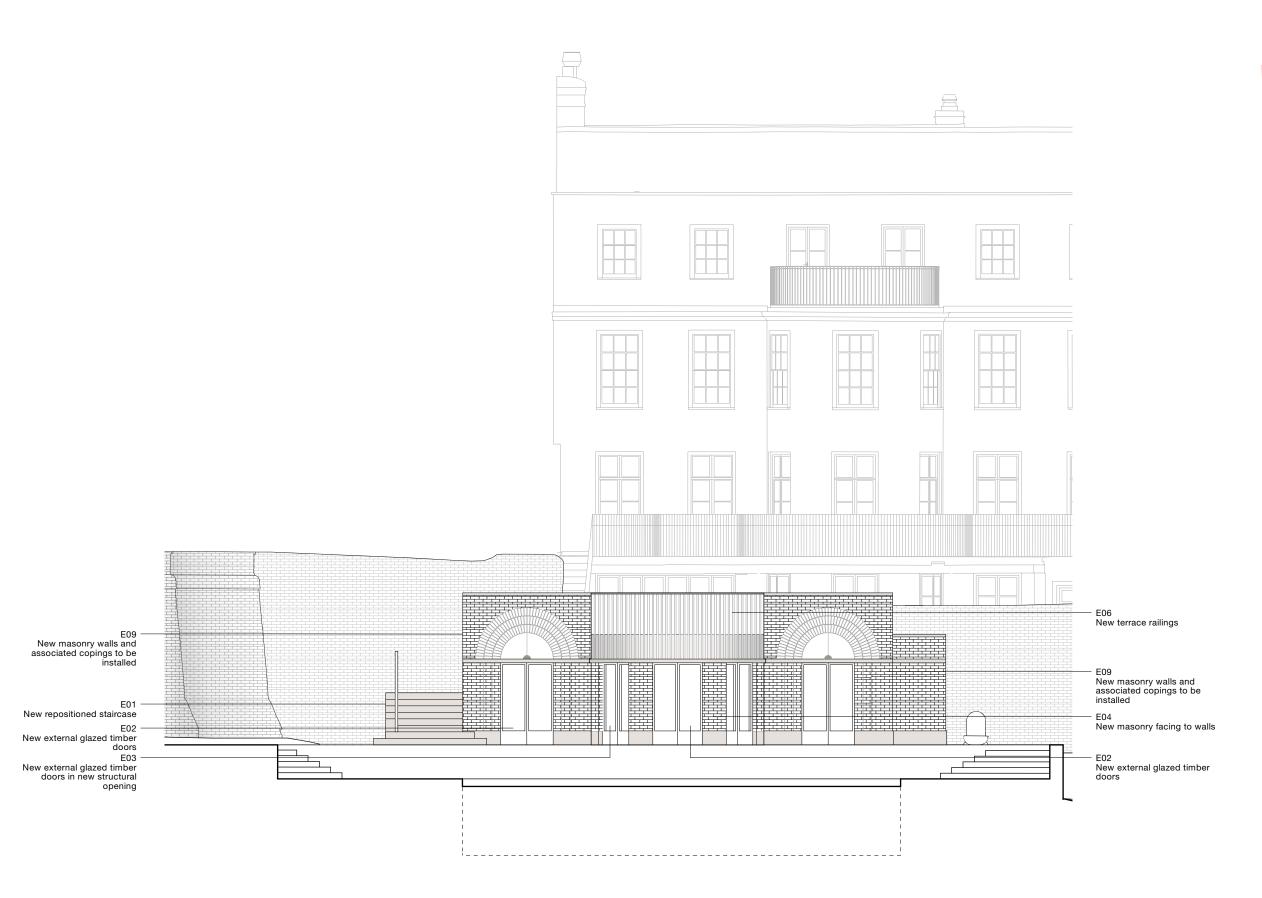

## 31/44 Architects

London@ 3144architects.com

Status

Client No. 5 The Grove

Project The Grove

Date 19/08/2021 Drawn Checked FG SD

Drawing name Scale / Format Proposed Summer House Elevation 1:100 / A3

Drawing number

#### 44/2022/PL 2004

Rev. Date Drawn / Checked

© 31/44 Architects

Do not scale from this drawing.
All dimensions to be verified on site.
This drawing is to be read in conjunction with all consultants information.
Any discrepancies to be reported immediately to the Architect.