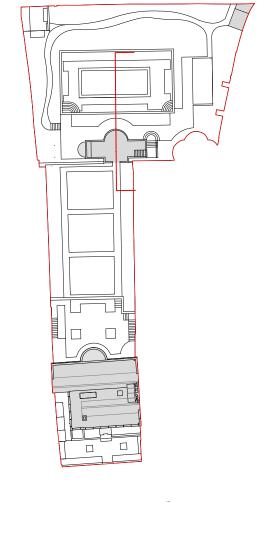

## 31/44 Architects

Status

London@ 3144architects.com

Drawn Checked FG SD

Scale / Format 1:100 / A3

Client No. 5 The Grove

Project The Grove

Date 19/08/2021

Drawing name Proposed Summer House Ground Floor Plan

Drawing number

44/2022/PL 2002

© 31/44 Architects

Do not scale from this drawing.
All dimensions to be verified on site.
This drawing is to be read in conjunction with all consultants information.
Any discrepancies to be reported immediately to the Architect.