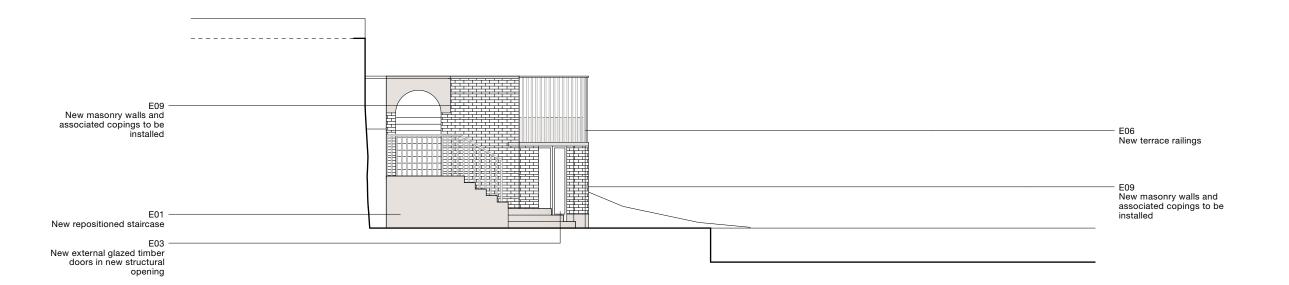

## 31/44 Architects

London@ 3144architects.com

Client No. 5 The Grove

Project The Grove Status

Date 19/08/2021 Drawn Checked FG SD

Drawing name Scale / Format Proposed Summer House Section AA 1:100 / A3

#### 44/2022/PL 2007

Description Rev. Date Drawn / Checked

© 31/44 Architects

Do not scale from this drawing. All dimensions to be verified on site. This drawing is to be read in conjunction with all consultants information. Any discrepancies to be reported immediately to the Architect.