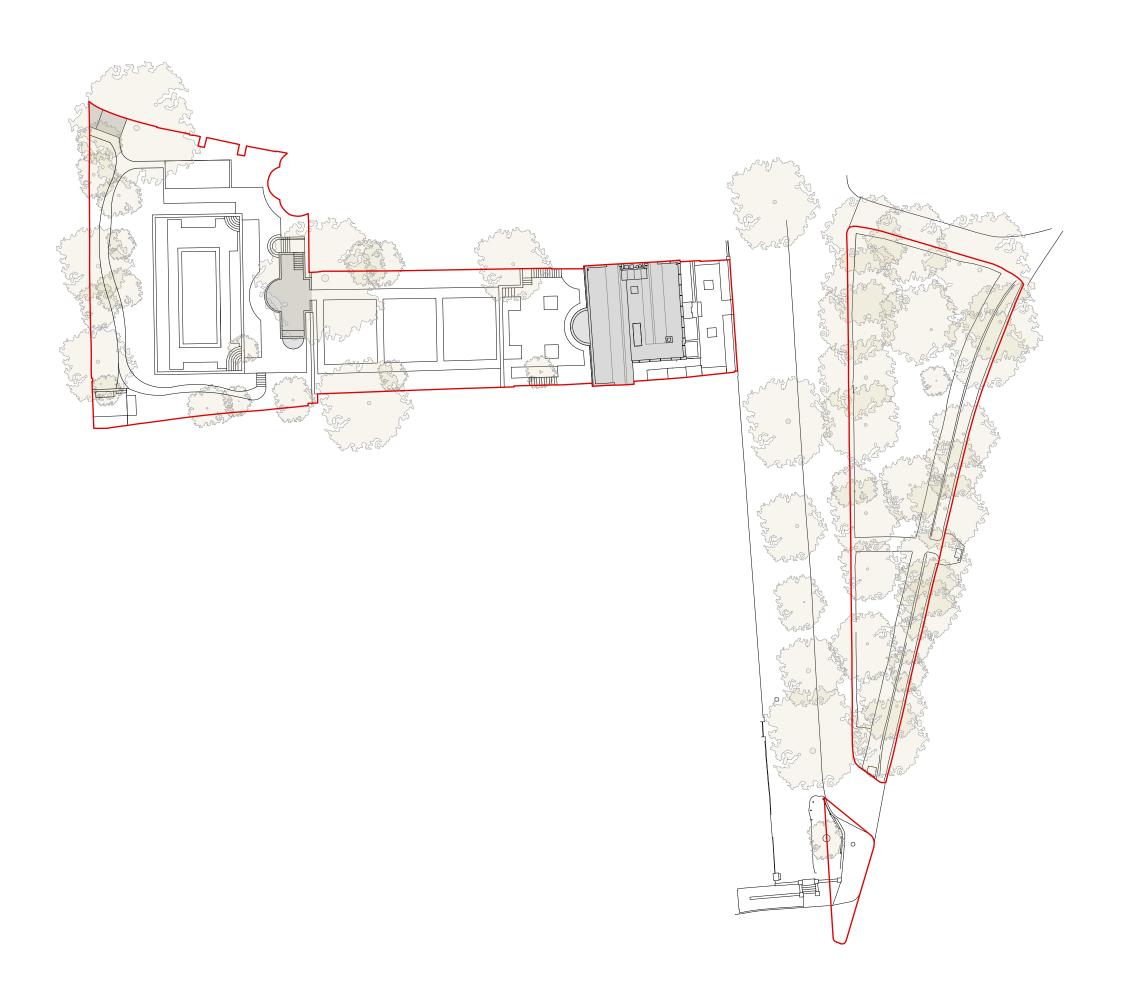

# 31/44 Architects

Client No. 5 The Grove

Project The Grove

Date 19/08/2021 Drawn Checked FG SD

Drawing name
Proposed Location Plan Scale / Format 1:500 / A3

# Drawing number 44/2022/PL 2001

Rev. Date

© 31/44 Architects

Do not scale from this drawing.
All dimensions to be verified on site.
This drawing is to be read in conjunction with all consultants information.
Any discrepancies to be reported immediately to the Architect.