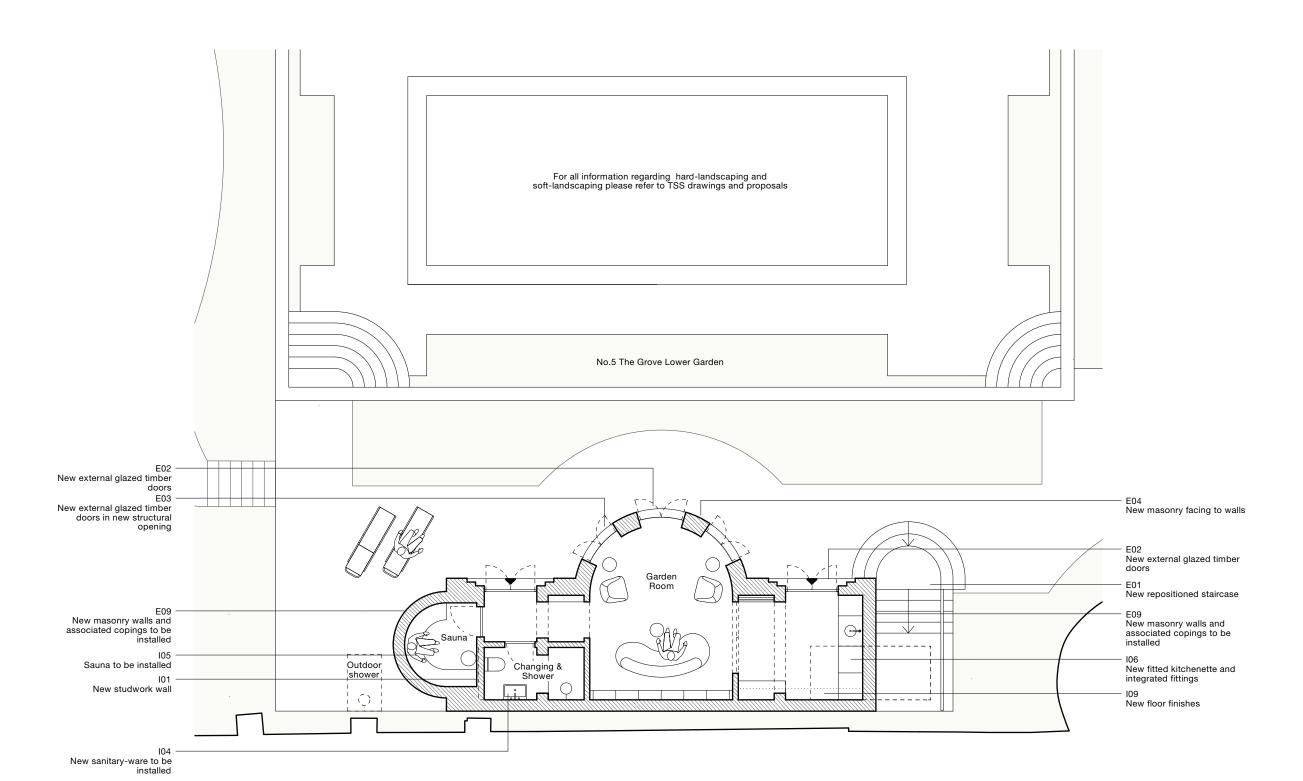

## 31/44 Architects

Status

London@ 3144architects.com

Drawn Checked FG SD

Scale / Format 1:100 / A3

Client No. 5 The Grove

Project The Grove

Date 19/08/2021

Drawing name Proposed Summer House Ground Floor Plan

Drawing number

44/2022/PL 2002

© 31/44 Architects

Do not scale from this drawing.
All dimensions to be verified on site.
This drawing is to be read in conjunction with all consultants information.
Any discrepancies to be reported immediately to the Architect.