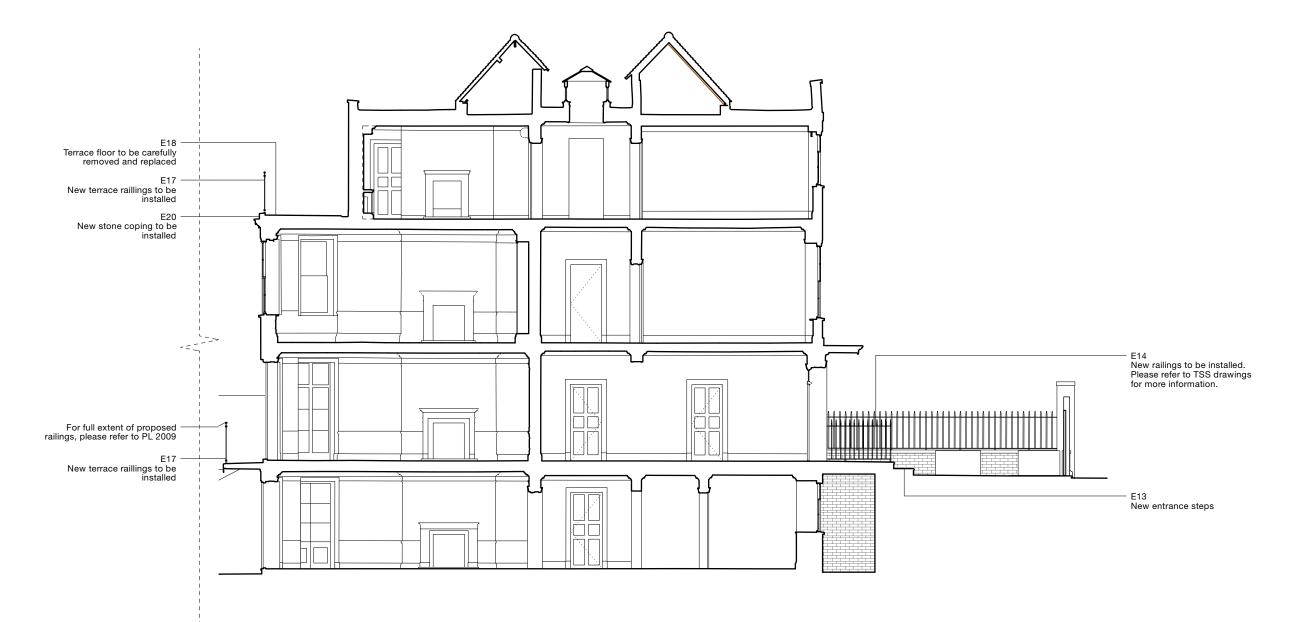

## 31/44 Architects

London@ 3144architects.com

Client No. 5 The Grove

Project The Grove

Status

Date 19/08/2021

Drawn Checked FG SD Drawing name Proposed Main House Section AA Scale / Format 1:100 / A3

Drawing number

#### 44/2022/PL 2016

Rev. Date Drawn / Checked

© 31/44 Architects

Do not scale from this drawing. All dimensions to be verified on site. This drawing is to be read in conjunction with all consultants information. Any discrepancies to be reported immediately to the Architect.