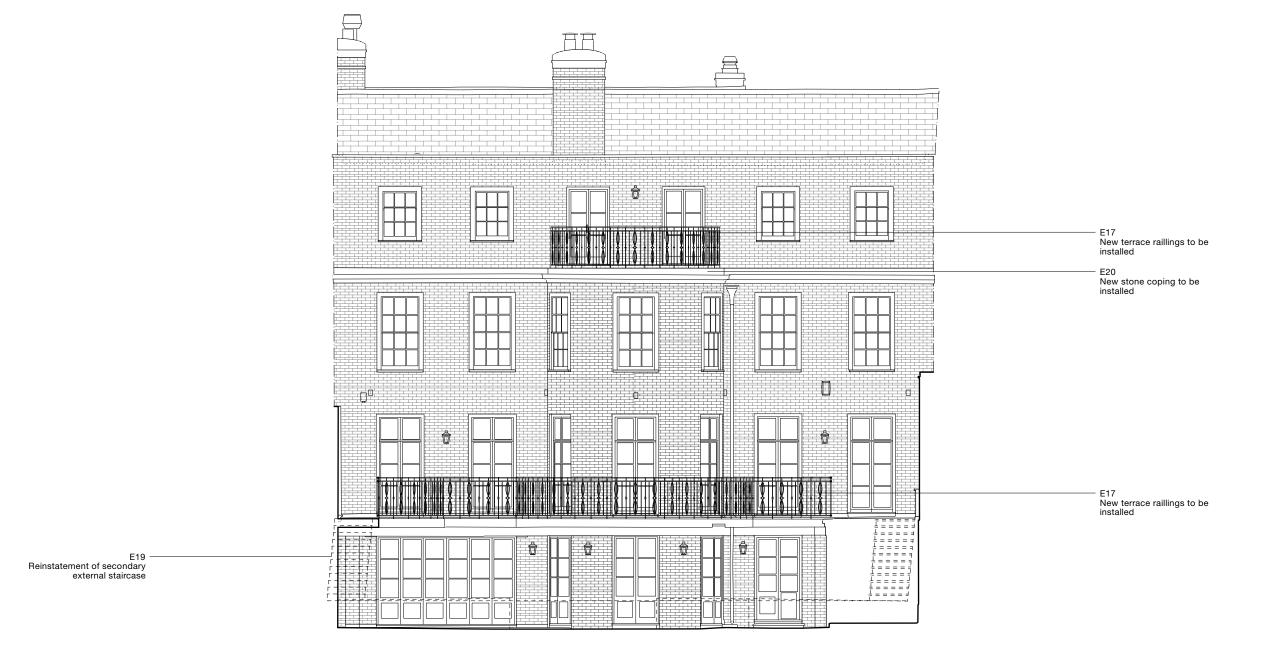

## 31/44 Architects

London@ 3144architects.com

Status

Client No. 5 The Grove

Project The Grove

Date 19/08/2021

Drawn Checked FG SD Drawing name Scale / Format Proposed Main House Rear Elevation (West) 1:100 / A3

Drawing number

#### 44/2022/PL 2015

Rev. Date Drawn / Checked Description

© 31/44 Architects

Do not scale from this drawing.
All dimensions to be verified on site.
This drawing is to be read in conjunction with all consultants information.
Any discrepancies to be reported immediately to the Architect.