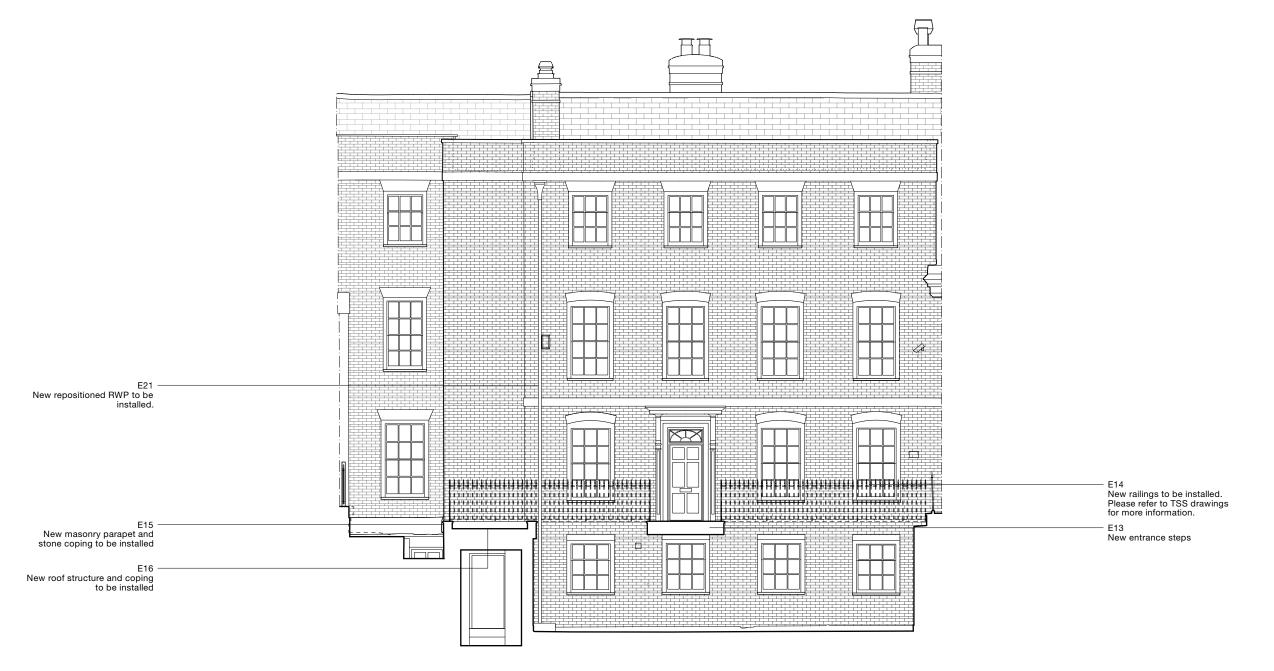

London@ 3144architects.com

Status

5m

Client No. 5 The Grove

Project The Grove

Date 19/08/2021 Drawn Checked FG SD Scale / Format 1:100 / A3

Drawing name Proposed Main House Front Street Elevation (East)

Drawing number

#### 44/2022/PL 2012

Rev. Date Drawn / Checked Description

© 31/44 Architects

Do not scale from this drawing.
All dimensions to be verified on site.
This drawing is to be read in conjunction with all consultants information.
Any discrepancies to be reported immediately to the Architect.