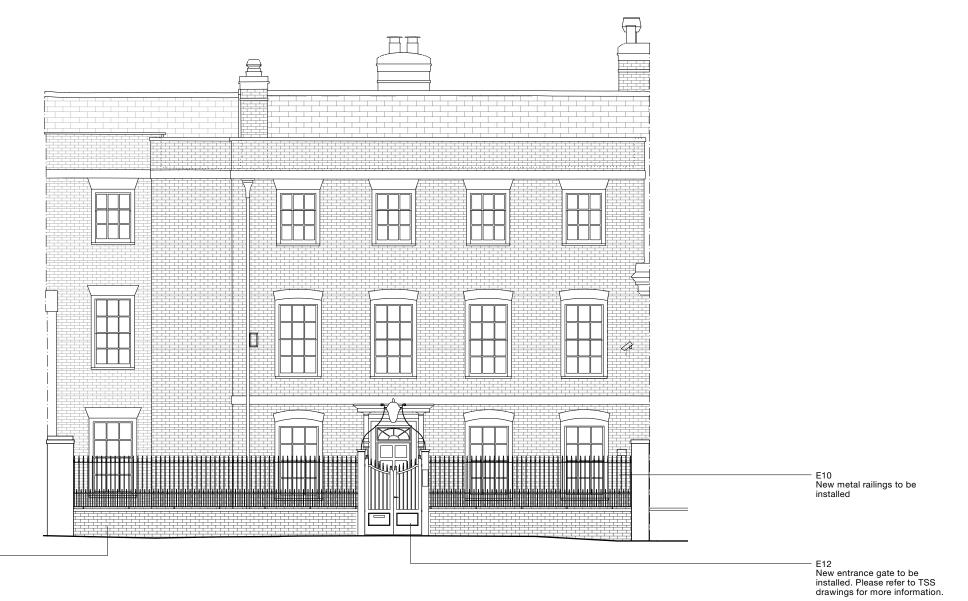

E11 New masonry wall to be constructed

Existing and proposed landscaping and trees have been omitted from the drawings. Please refer to TSS drawings for existing and proposed landscaping and

31/44 Architects

London@ 3144architects.com

Status

5m

Client No. 5 The Grove

Project The Grove

Date 19/08/2021 Drawn Checked FG SD Scale / Format 1:100 / A3

Drawing name Proposed Main House Front Street Elevation (East)

Drawing number

#### 44/2022/PL 2012

Rev. Date Drawn / Checked Description

© 31/44 Architects

Do not scale from this drawing.
All dimensions to be verified on site.
This drawing is to be read in conjunction with all consultants information.
Any discrepancies to be reported immediately to the Architect.