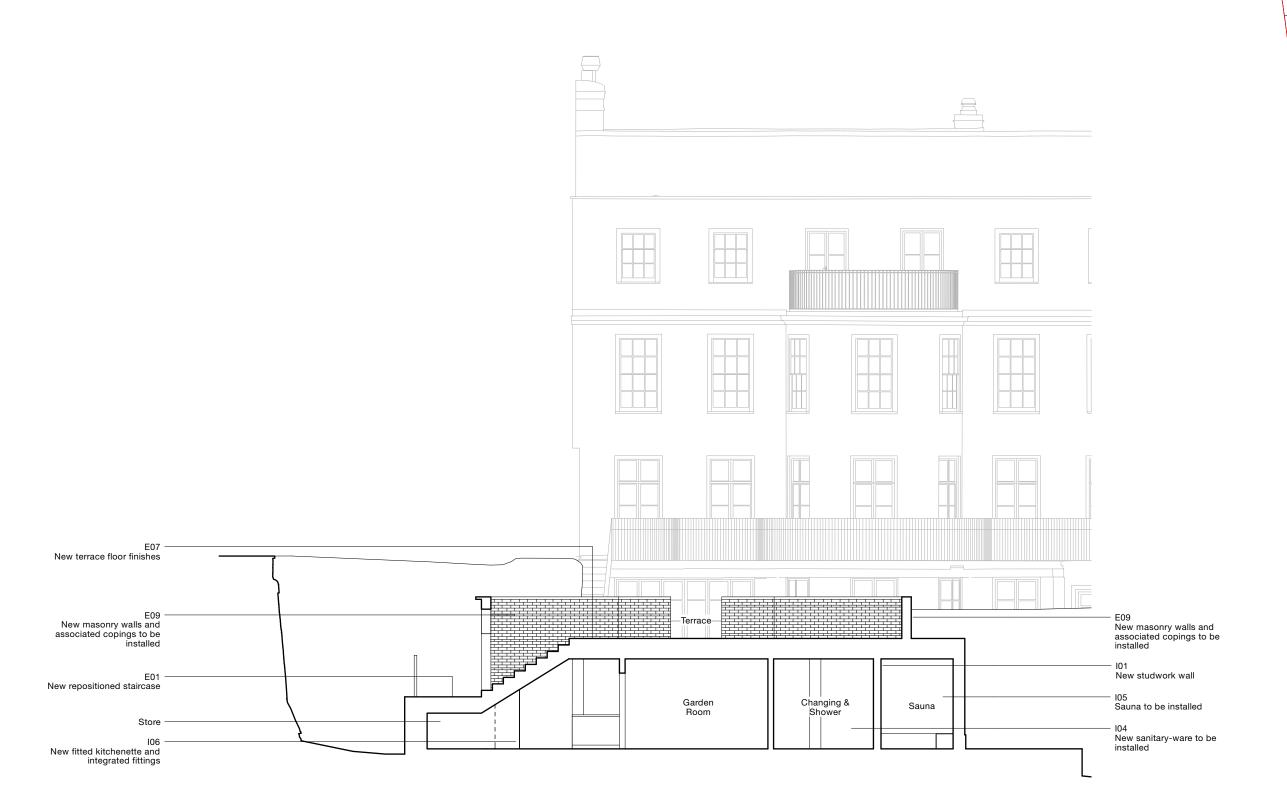

## 31/44 Architects

London@ 3144architects.com

Client No. 5 The Grove

Project The Grove Status

Date 19/08/2021 Drawn Checked FG SD

Drawing name Scale / Format Proposed Summer House Section AA 1:100 / A3

#### 44/2022/PL 2007

Description Rev. Date Drawn / Checked

© 31/44 Architects

Do not scale from this drawing. All dimensions to be verified on site. This drawing is to be read in conjunction with all consultants information. Any discrepancies to be reported immediately to the Architect.

2.5 5m