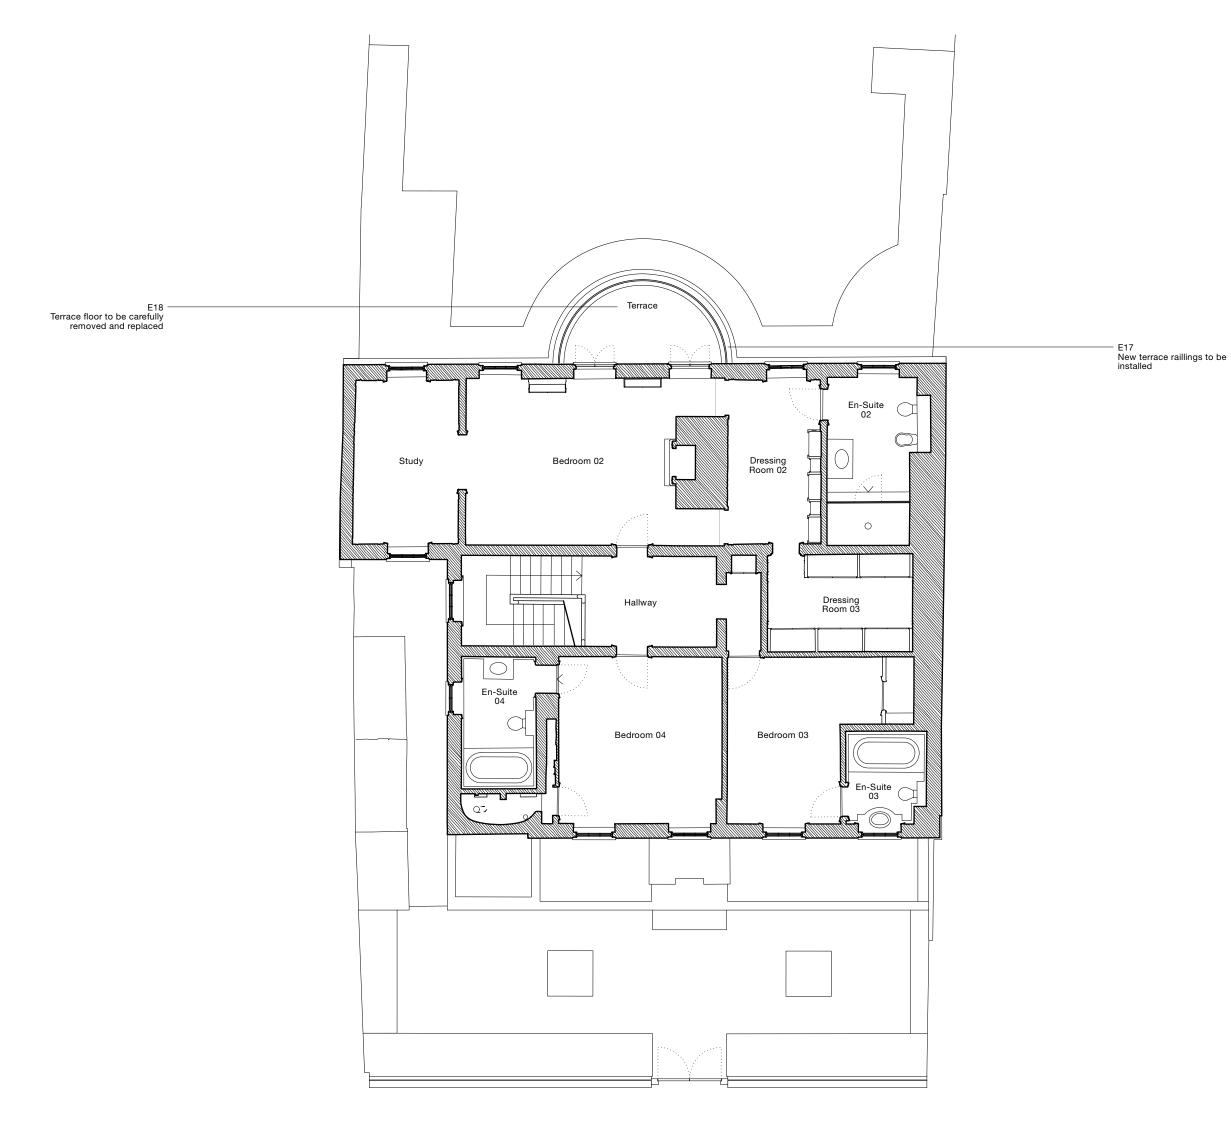

## 31/44 Architects

Status

Client No. 5 The Grove

Project The Grove

Date 19/08/2021 Drawn Checked FG SD

Drawing name Proposed Main House Second Floor Plan Scale / Format 1:100 / A3

Drawing number

#### 44/2022/PL 2010

| - |  |
|---|--|
|   |  |

© 31/44 Architects

Do not scale from this drawing. All dimensions to be verified on site. This drawing is to be read in conjunction with all consultants information. Any discrepancies to be reported immediately to the Architect.