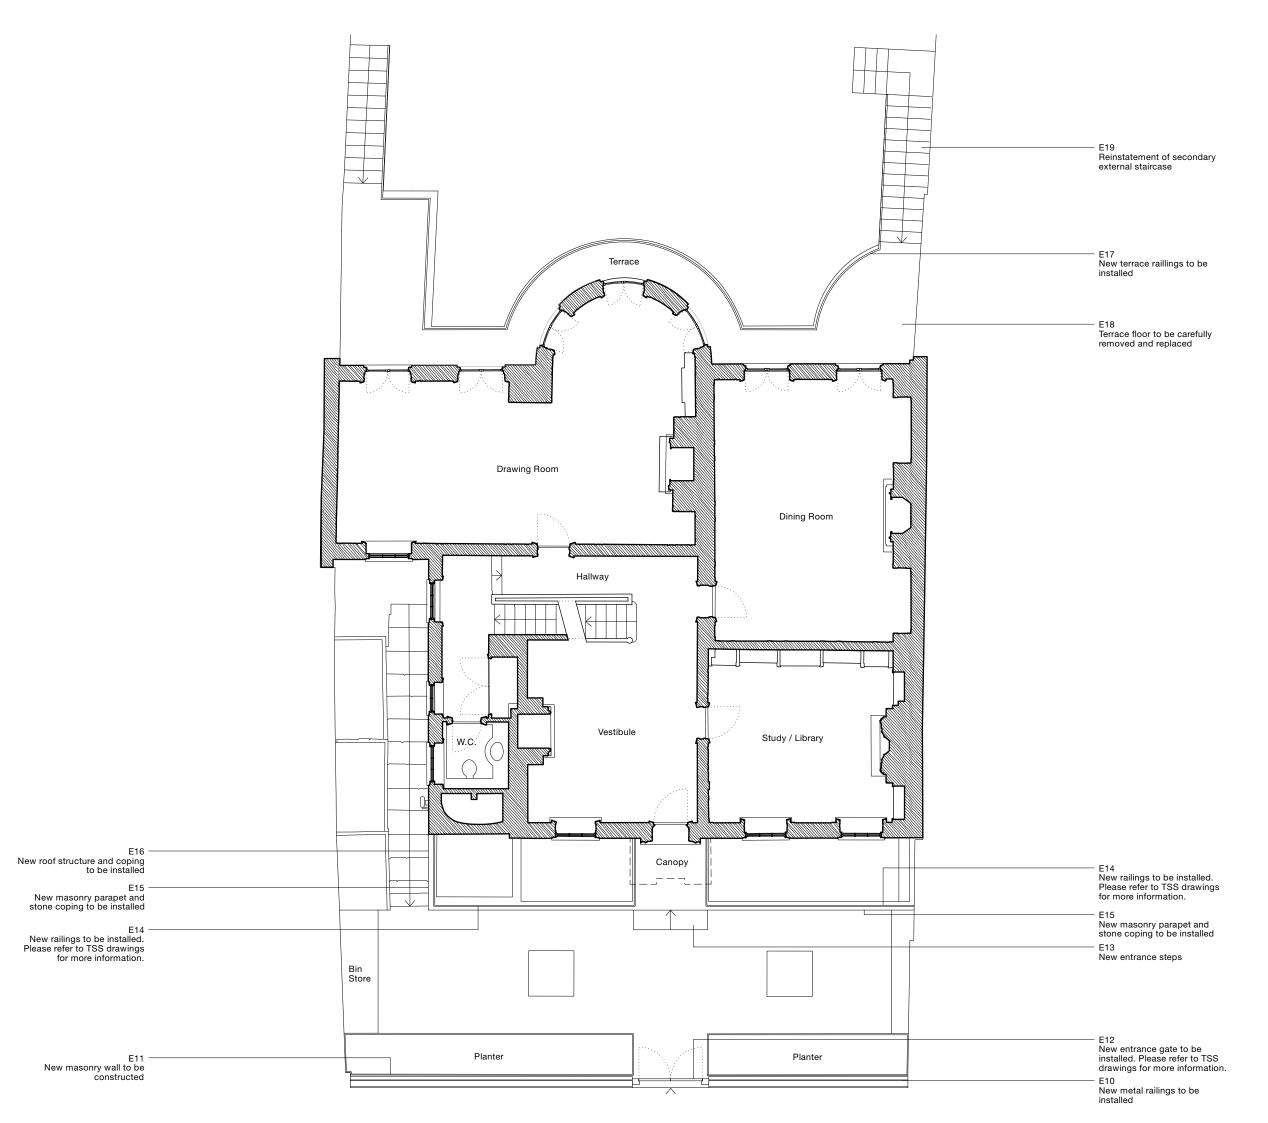

#### 31/44 Architects

London
E1 6TD
United Kingdom
+44 (0)20 3735 7820
London@
3144architects.com

Client No. 5 The Grove

Project Status The Grove

 Date
 Drawn
 Checked

 19/08/2021
 FG
 SD

Drawing name Scale / Format Proposed Main House Upper Ground 1:100 / A3 Floor Plan

Drawing number

#### 44/2022/PL 2009

| Rev. Date | Description | Drawn / Checked |
|-----------|-------------|-----------------|

© 31/44 Architects

Do not scale from this drawing.
All dimensions to be verified on site.
This drawing is to be read in conjunction with all consultants information.
Any discrepancies to be reported immediately to the Architect.

E11 New masonry wall to be constructed

Existing and proposed landscaping and trees have been omitted from the drawings. Please refer to TSS drawings for existing and proposed landscaping and

31/44 Architects