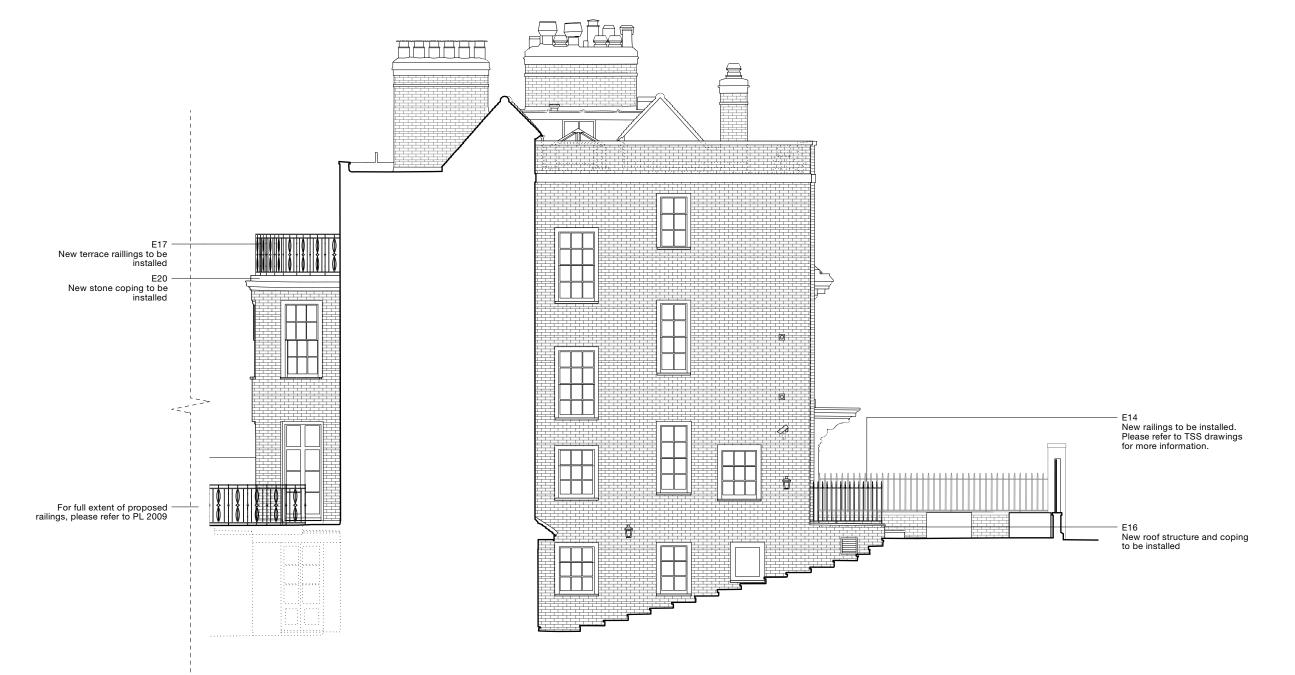

## 31/44 Architects

London@ 3144architects.com

Status

Drawn Checked FG SD

Client No. 5 The Grove

Project The Grove

Date 19/08/2021

Drawing name Proposed Main House Side Elevation (South) Scale / Format 1:100 / A3

Drawing number

44/2022/PL 2014

© 31/44 Architects

Do not scale from this drawing.
All dimensions to be verified on site.
This drawing is to be read in conjunction with all consultants information.
Any discrepancies to be reported immediately to the Architect.