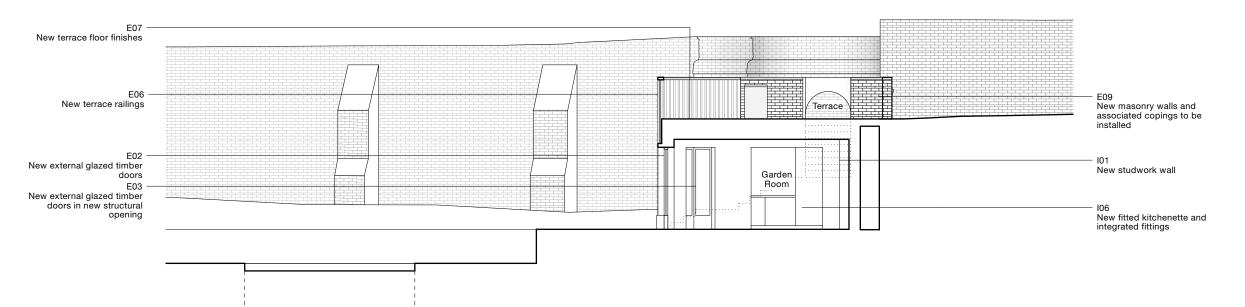

## 31/44 Architects

London@ 3144architects.com

Status

Client No. 5 The Grove

Project The Grove

Date 19/08/2021 Drawn Checked FG SD

Drawing name Scale / Format Proposed Summer House Elevation 1:100 / A3

Drawing number

#### 44/2022/PL 2004

Rev. Date Drawn / Checked

© 31/44 Architects

Do not scale from this drawing.
All dimensions to be verified on site.
This drawing is to be read in conjunction with all consultants information.
Any discrepancies to be reported immediately to the Architect.