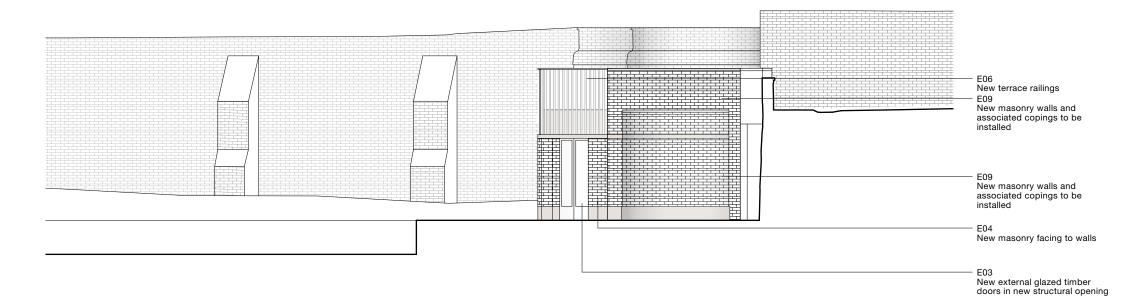

## 31/44 Architects

London@ 3144architects.com

Status

Client No. 5 The Grove

Project The Grove

Date 19/08/2021 Drawn Checked FG SD

Drawing name Scale / Format Proposed Summer House Elevation 1:100 / A3

Drawing number

#### 44/2022/PL 2004

Rev. Date Drawn / Checked

© 31/44 Architects

Do not scale from this drawing.
All dimensions to be verified on site.
This drawing is to be read in conjunction with all consultants information.
Any discrepancies to be reported immediately to the Architect.