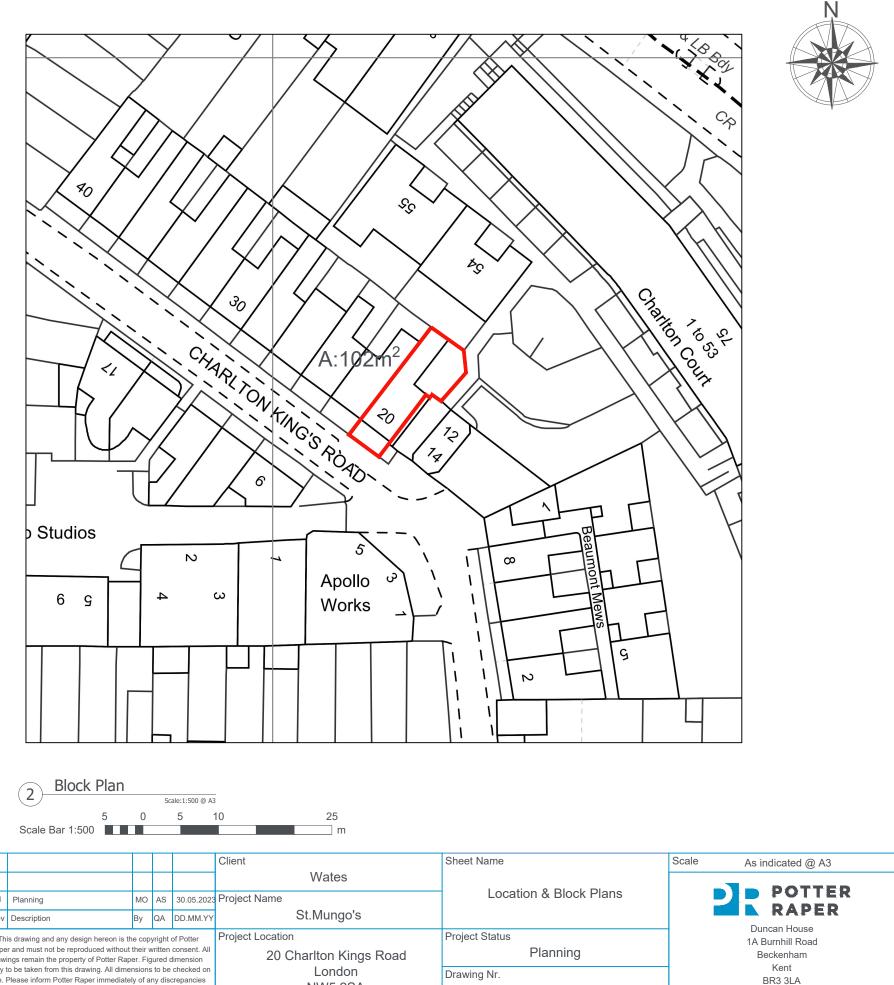

Tel: 020 8658 3538

|                                                                                                                                     |                                                                                                      |    |    |            | Wates                  |                                           |
|-------------------------------------------------------------------------------------------------------------------------------------|------------------------------------------------------------------------------------------------------|----|----|------------|------------------------|-------------------------------------------|
| P1                                                                                                                                  | Planning                                                                                             | МО | AS | 30.05.2023 | Project Name           | Location & Block Plans                    |
| Rev                                                                                                                                 | Description                                                                                          | By | QA | DD.MM.YY   | St.Mungo's             |                                           |
| © This drawing and any design hereon is the copyright of Potter                                                                     |                                                                                                      |    |    |            | Project Location       | Project Status                            |
| Raper and must not be reproduced without their written consent. All drawings remain the property of Potter Raper. Figured dimension |                                                                                                      |    |    |            | 20 Charlton Kings Road | Planning                                  |
| site.                                                                                                                               | to be taken from this drawing. All dime<br>Please inform Potter Raper immediate<br>re work proceeds. |    |    |            | London<br>NW5 2SA      | Drawing Nr.<br>10661-PR-CKR-ZZ-DR-A-PL001 |