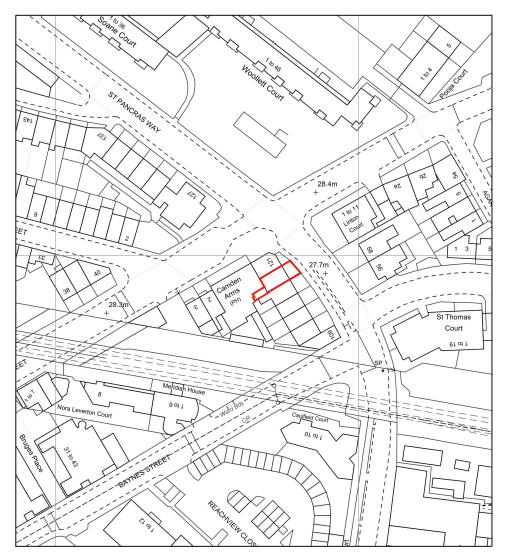

|       |                                                                                                                                                                                                                                                                                                 |    |    |            | Client                                   | Sheet Name                                | Scale As indicated @ A3                            |
|-------|-------------------------------------------------------------------------------------------------------------------------------------------------------------------------------------------------------------------------------------------------------------------------------------------------|----|----|------------|------------------------------------------|-------------------------------------------|----------------------------------------------------|
|       |                                                                                                                                                                                                                                                                                                 |    |    |            | Wates                                    |                                           | Location & Block Plans  POTTER RAPER  Duncan House |
| P1    | Planning                                                                                                                                                                                                                                                                                        | МО | AS | 01.06.2023 | Project Name                             | Location & Block Plans                    |                                                    |
| Rev   | Description                                                                                                                                                                                                                                                                                     | Ву | QA | DD.MM.YY   | St. Mungo's                              |                                           |                                                    |
| © Th  | © This drawing and any design hereon is the copyright of Potter Project Location                                                                                                                                                                                                                |    |    |            |                                          | Project Status                            | 1A Burnhill Road                                   |
| draw  | Raper and must not be reproduced without their written consent. All drawings remain the property of Potter Raper. Figured dimension only to be taken from this drawing. All dimensions to be checked on site. Please inform Potter Raper immediately of any discrepancies before work proceeds. |    |    |            | 119 St. Pancras Way<br>London<br>NW1 0RD | Planning                                  | Beckenham  Kent  BR3 3LA  Tel: 020 8658 3538       |
| site. |                                                                                                                                                                                                                                                                                                 |    |    |            |                                          | Drawing Nr.<br>10661-PR-SPW-ZZ-DR-A-PL001 |                                                    |