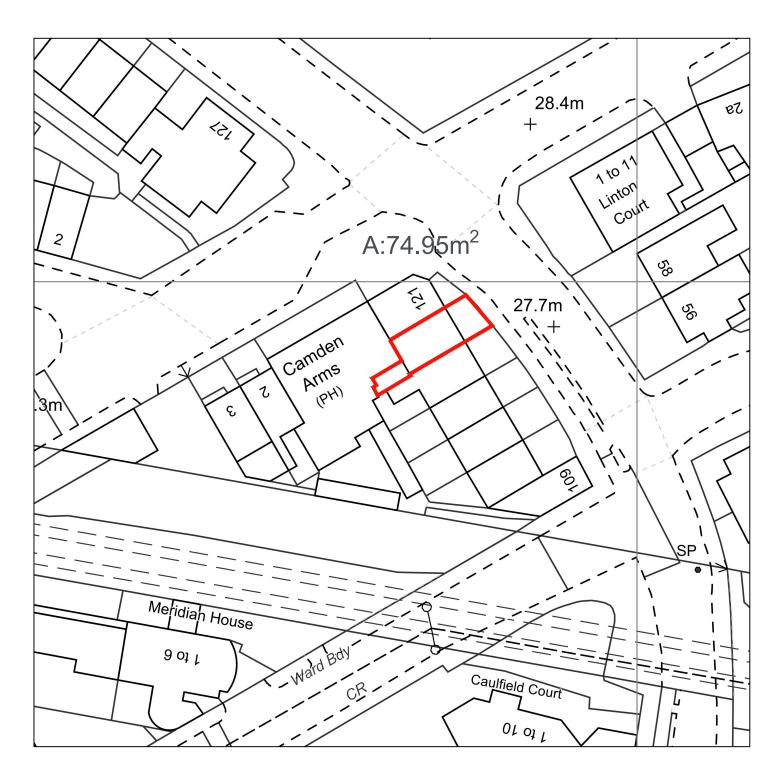

|       |                                                                                                                                                                                                                                                                                                 |    |    |            | Client                                   | Sheet Name                                | Scale As indicated @ A3                            |
|-------|-------------------------------------------------------------------------------------------------------------------------------------------------------------------------------------------------------------------------------------------------------------------------------------------------|----|----|------------|------------------------------------------|-------------------------------------------|----------------------------------------------------|
|       |                                                                                                                                                                                                                                                                                                 |    |    |            | Wates                                    |                                           | Location & Block Plans  POTTER RAPER  Duncan House |
| P1    | Planning                                                                                                                                                                                                                                                                                        | МО | AS | 01.06.2023 | Project Name                             | Location & Block Plans                    |                                                    |
| Rev   | Description                                                                                                                                                                                                                                                                                     | Ву | QA | DD.MM.YY   | St. Mungo's                              |                                           |                                                    |
| © Th  | © This drawing and any design hereon is the copyright of Potter Project Location                                                                                                                                                                                                                |    |    |            |                                          | Project Status                            | 1A Burnhill Road                                   |
| draw  | Raper and must not be reproduced without their written consent. All drawings remain the property of Potter Raper. Figured dimension only to be taken from this drawing. All dimensions to be checked on site. Please inform Potter Raper immediately of any discrepancies before work proceeds. |    |    |            | 119 St. Pancras Way<br>London<br>NW1 0RD | Planning                                  | Beckenham  Kent  BR3 3LA  Tel: 020 8658 3538       |
| site. |                                                                                                                                                                                                                                                                                                 |    |    |            |                                          | Drawing Nr.<br>10661-PR-SPW-ZZ-DR-A-PL001 |                                                    |