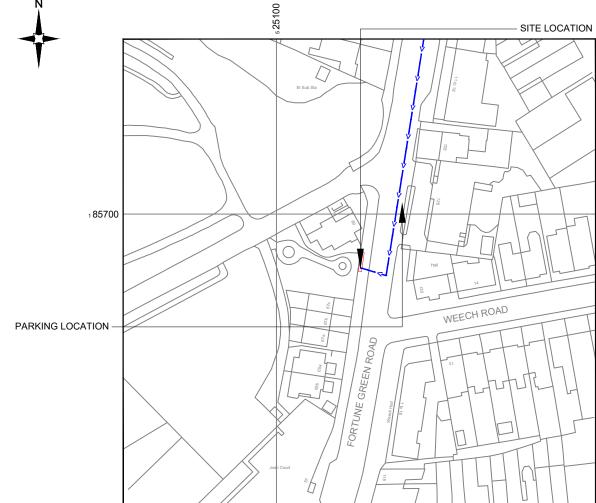

SITE LOCATION -

100mm

| N I | 0 | <br>3 |
|-----|---|-------|
|     |   |       |

1. ALL DIMENSIONS IN MM UNLESS OTHERWISE NOTED.

Access Route To Site:

Directions To Site: - Head north-west on M1, Use any lane to merge onto M1 via the slip road to London, Take A41 to Fortune Green Rd, Use the right lane to merge onto N Circular Rd./A406, Use the 2nd from the left lane to take the slip road to Kilburn/Cricklewood, At the roundabout, take the 3rd exit, Take the slip road onto Brent Cross Flyover/A41, Continue to follow A41, Slight right onto Fortune Green Rd, Destination will be on the right.