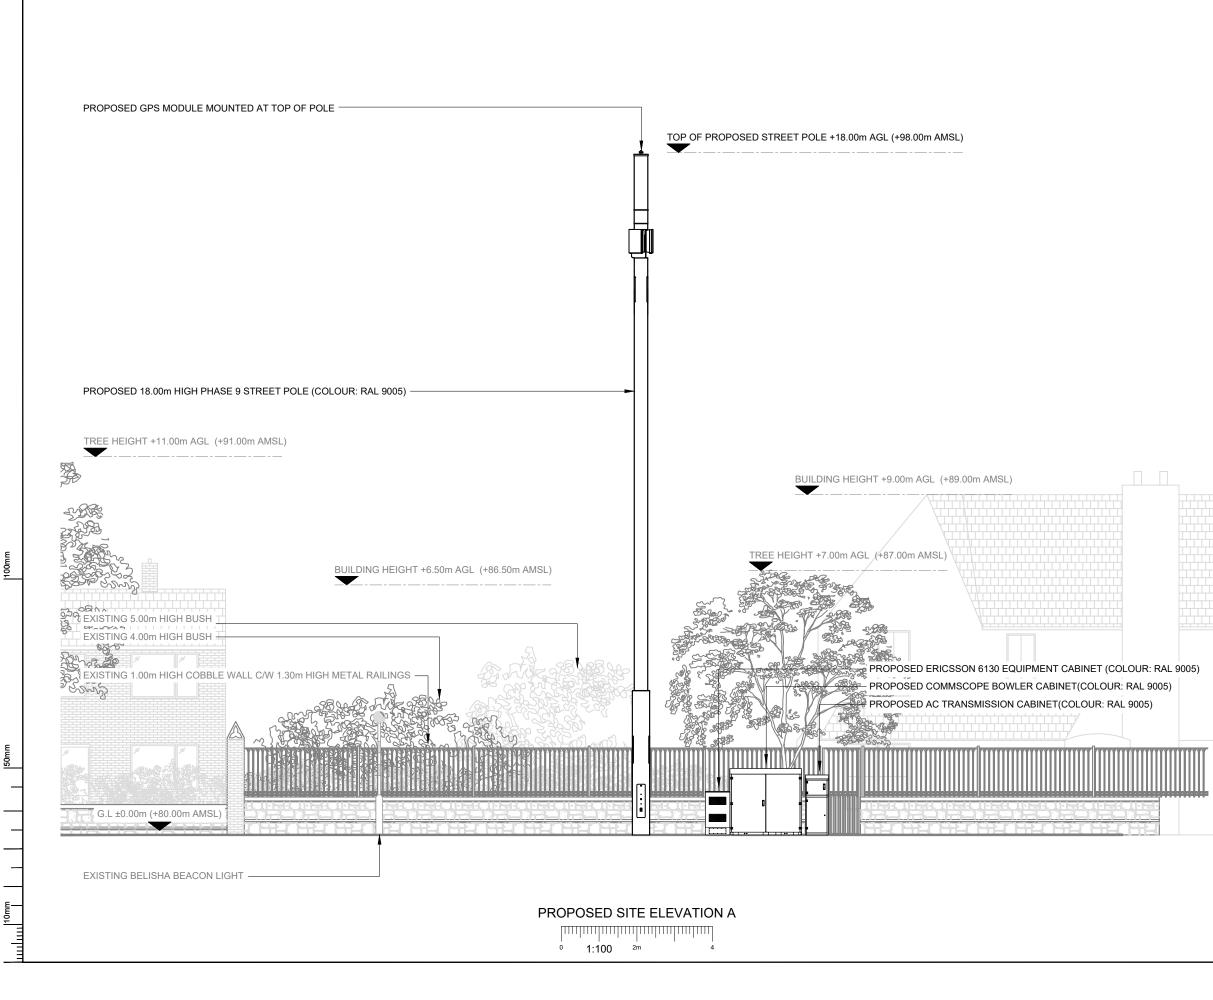

SITE LOCATION -

100mm

| N I | 0 | <br>3 |
|-----|---|-------|
|     |   |       |

1. ALL DIMENSIONS IN MM UNLESS OTHERWISE NOTED.

Access Route To Site:

Directions To Site: - Head north-west on M1, Use any lane to merge onto M1 via the slip road to London, Take A41 to Fortune Green Rd, Use the right lane to merge onto N Circular Rd./A406, Use the 2nd from the left lane to take the slip road to Kilburn/Cricklewood, At the roundabout, take the 3rd exit, Take the slip road onto Brent Cross Flyover/A41, Continue to follow A41, Slight right onto Fortune Green Rd, Destination will be on the right.