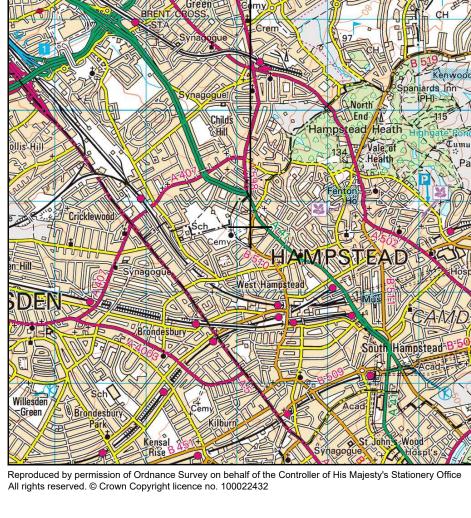

## SITE LOCATION PLAN

NGR E: 525128 N: 185682

1:1250 25m

GOOGLE MAPS QR CODE GOOGLE MAPS - https://goo.gl/maps/PikCdCWWqoQQCFzU9 STREETVIEW - https://goo.gl/maps/tuiKPGUMDedEdVnaA

| Copyright licence no. 100022432 |  |
|---------------------------------|--|
| SITE AREA PLAN                  |  |
|                                 |  |

SITE LOCATION -

100mm

| N I | 0 | <br>3 |
|-----|---|-------|
|     |   |       |

1. ALL DIMENSIONS IN MM UNLESS OTHERWISE NOTED.

Access Route To Site:

Directions To Site: - Head north-west on M1, Use any lane to merge onto M1 via the slip road to London, Take A41 to Fortune Green Rd, Use the right lane to merge onto N Circular Rd./A406, Use the 2nd from the left lane to take the slip road to Kilburn/Cricklewood, At the roundabout, take the 3rd exit, Take the slip road onto Brent Cross Flyover/A41, Continue to follow A41, Slight right onto Fortune Green Rd, Destination will be on the right.