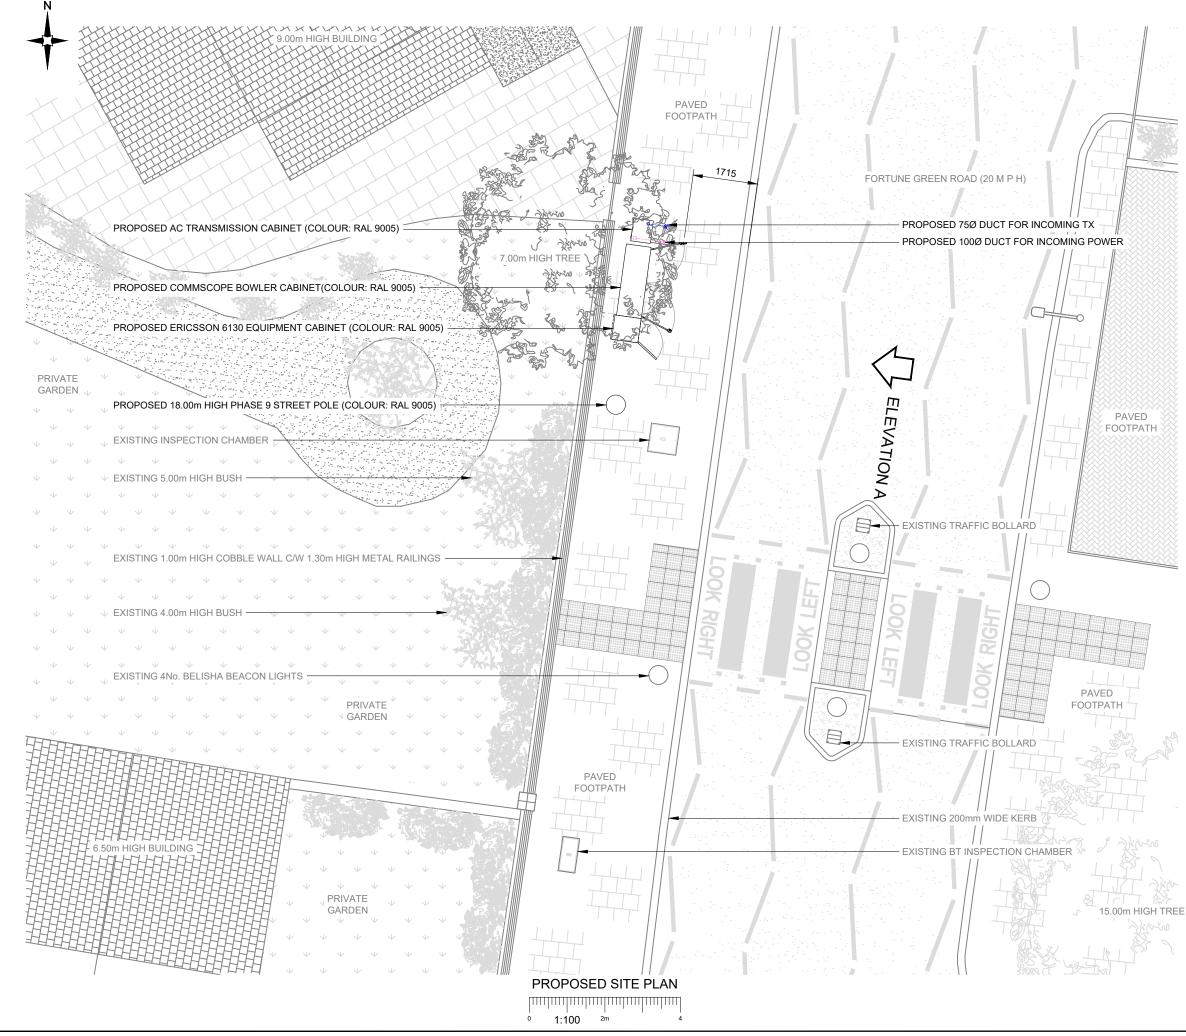

SITE LOCATION -

100mm

| N I | 0 | <br>3 |
|-----|---|-------|
|     |   |       |

1. ALL DIMENSIONS IN MM UNLESS OTHERWISE NOTED.

Access Route To Site:

Directions To Site: - Head north-west on M1, Use any lane to merge onto M1 via the slip road to London, Take A41 to Fortune Green Rd, Use the right lane to merge onto N Circular Rd./A406, Use the 2nd from the left lane to take the slip road to Kilburn/Cricklewood, At the roundabout, take the 3rd exit, Take the slip road onto Brent Cross Flyover/A41, Continue to follow A41, Slight right onto Fortune Green Rd, Destination will be on the right.