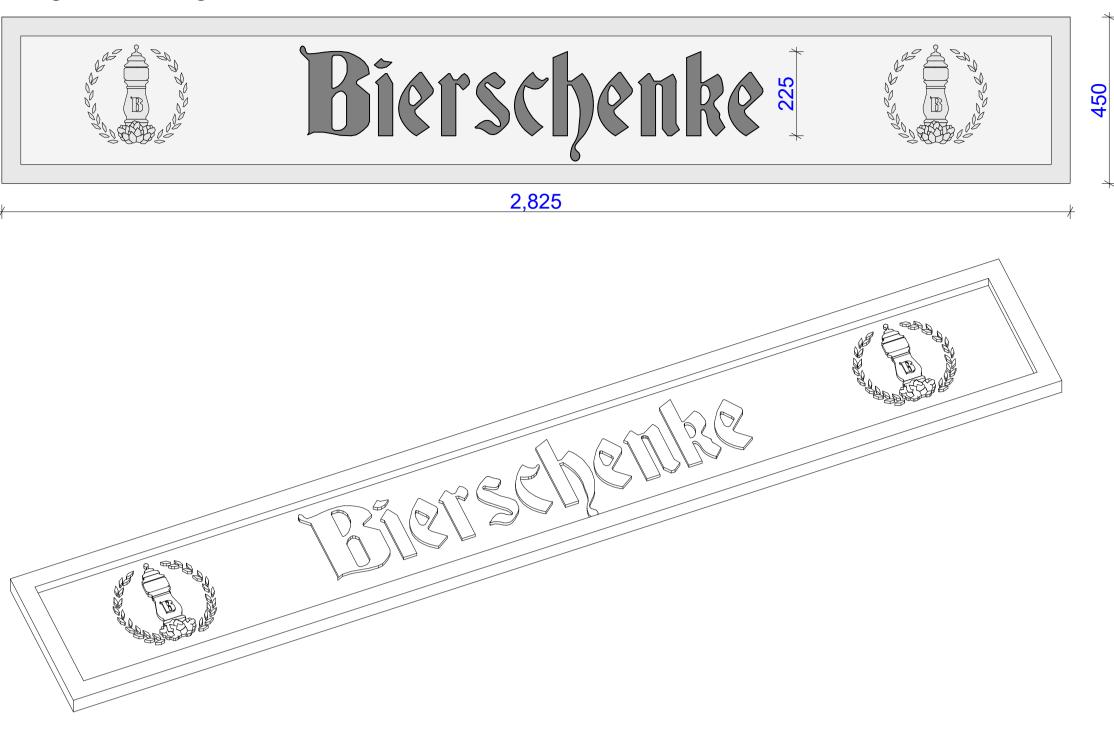

### **2 x** timber sign with brass lettering

Painted timber boarding and frame RAL 7016 Anthracite Grey with brass lettering & logos Dimensions: 450mm high, 1 x 2,825mm & 1 x 3,250 long, 50mm deep Height above ground: 2,620mm & 4,350

Axonometric