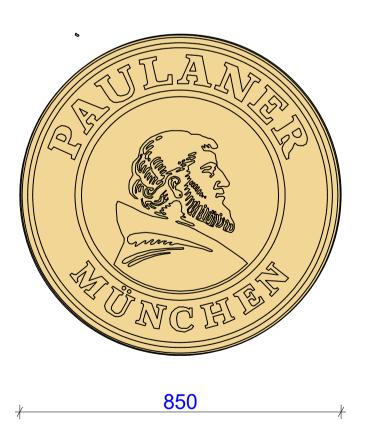

### Timber Sign 850mm diameter, 20mm thick

SCALE: 1:10@A1 / 1:20@/

NOTES

Use figured dimensions only. Do not scale of this drawings. All dimensions to be checked on site and any inconsistencies must be reported back to KS All structural information to be taken from structural engineer's drawings. This drawing is protected under copyright and shall not be copied o reproduced in part or whole without prior expressed permission.