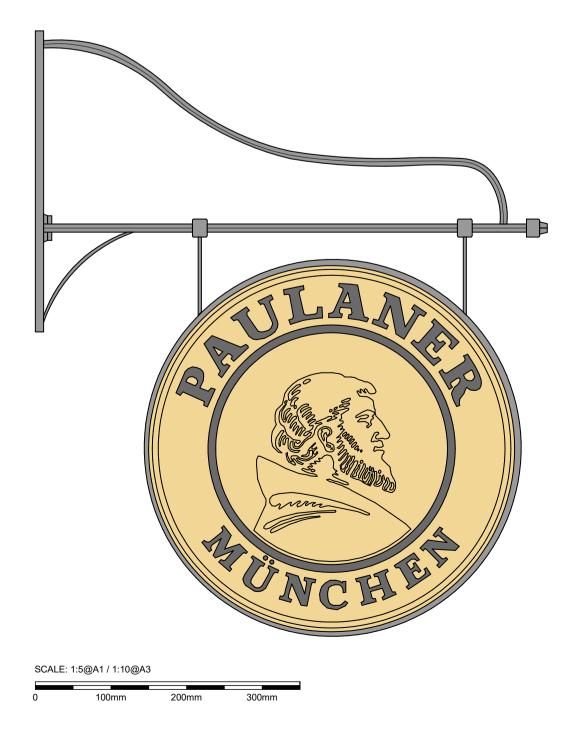

### Timber Sign 850mm diameter, 20mm thick

SCALE: 1:10@A1 / 1:20@/

NOTES

Use figured dimensions only. Do not scale of this drawings. All dimensions to be checked on site and any inconsistencies must be reported back to KS All structural information to be taken from structural engineer's drawings. This drawing is protected under copyright and shall not be copied o reproduced in part or whole without prior expressed permission.