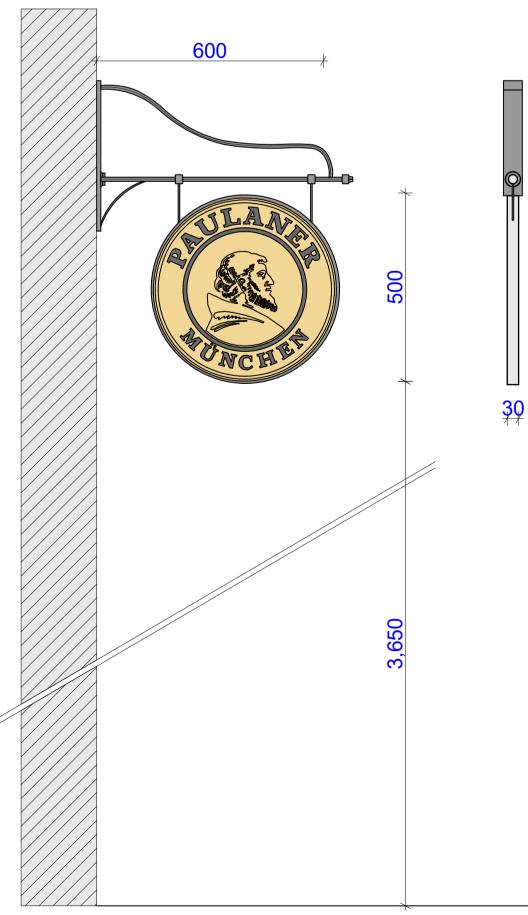

## **Timber Projecting Sign Earlham Street**

Traditional Metal Bracket with 500mm diameter, 30mm wide Timber Sign 3,650mm from Groud Level non imuminated

Elevation