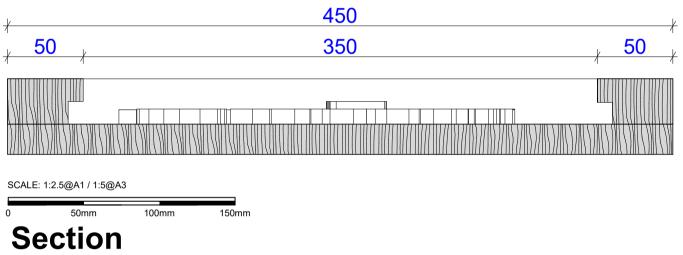

### **2 x** timber sign with brass lettering

Painted timber boarding and frame RAL 7016 Anthracite Grey with brass lettering & logos Dimensions: 450mm high, 1 x 2,825mm & 1 x 3,250 long, 50mm deep Height above ground: 2,620mm & 4,350