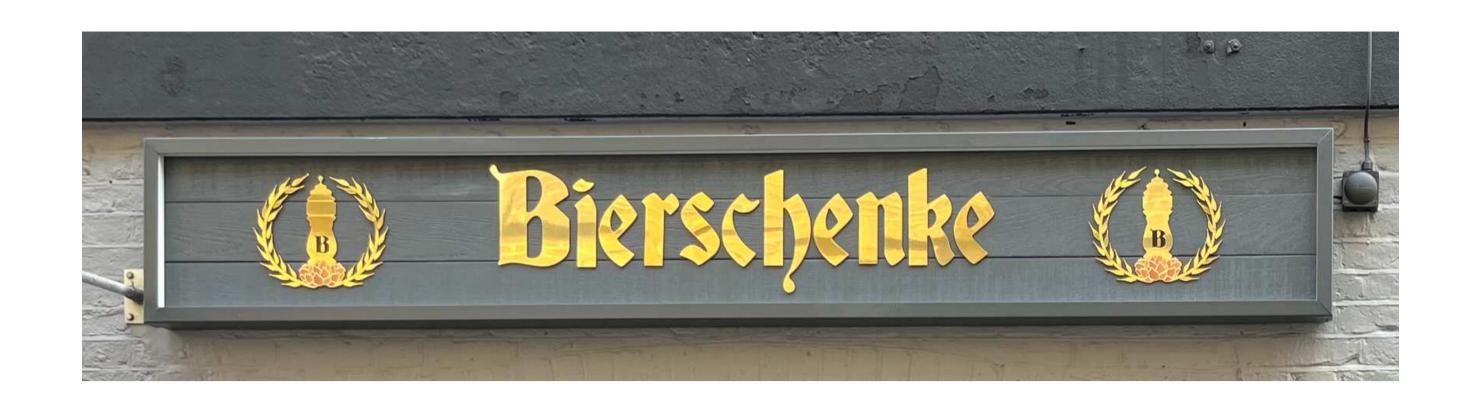

### **2 x** timber sign with brass lettering

Painted timber boarding and frame RAL 7016 Anthracite Grey with brass lettering & logos Dimensions: 450mm high, 1 x 2,825mm & 1 x 3,250 long, 50mm deep Height above ground: 2,620mm & 4,350