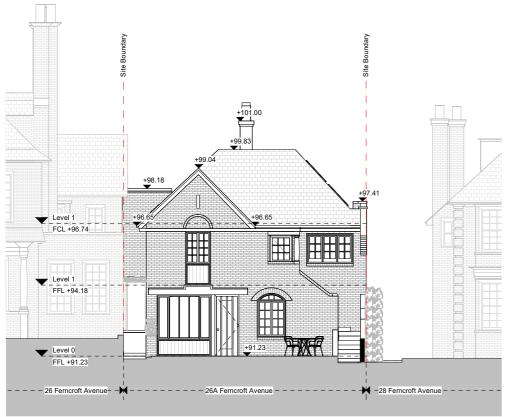

# **Proposed North-East Elevation**

Fig. 119. Proposed North-East Elevation 1:100 @ A3