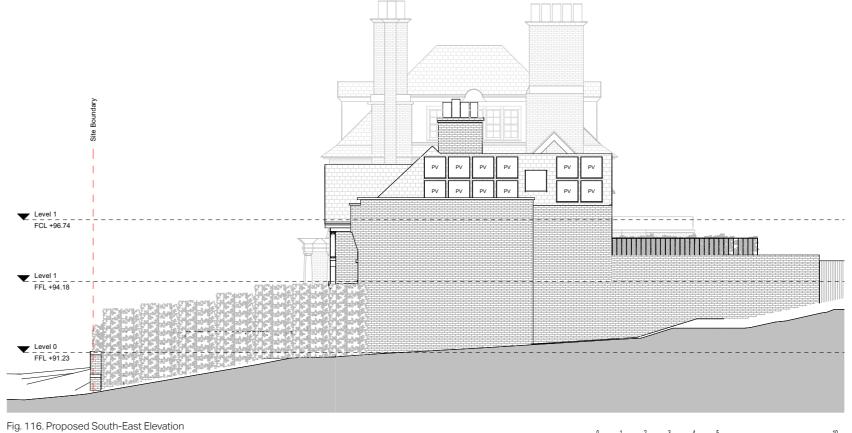

#### **Proposed South-East Elevation**

Fig. 120. Proposed South-East Elevation 1:100 @ A3

GRAPHIC SCALE: 1:100

Proposed structure

Internal insulation