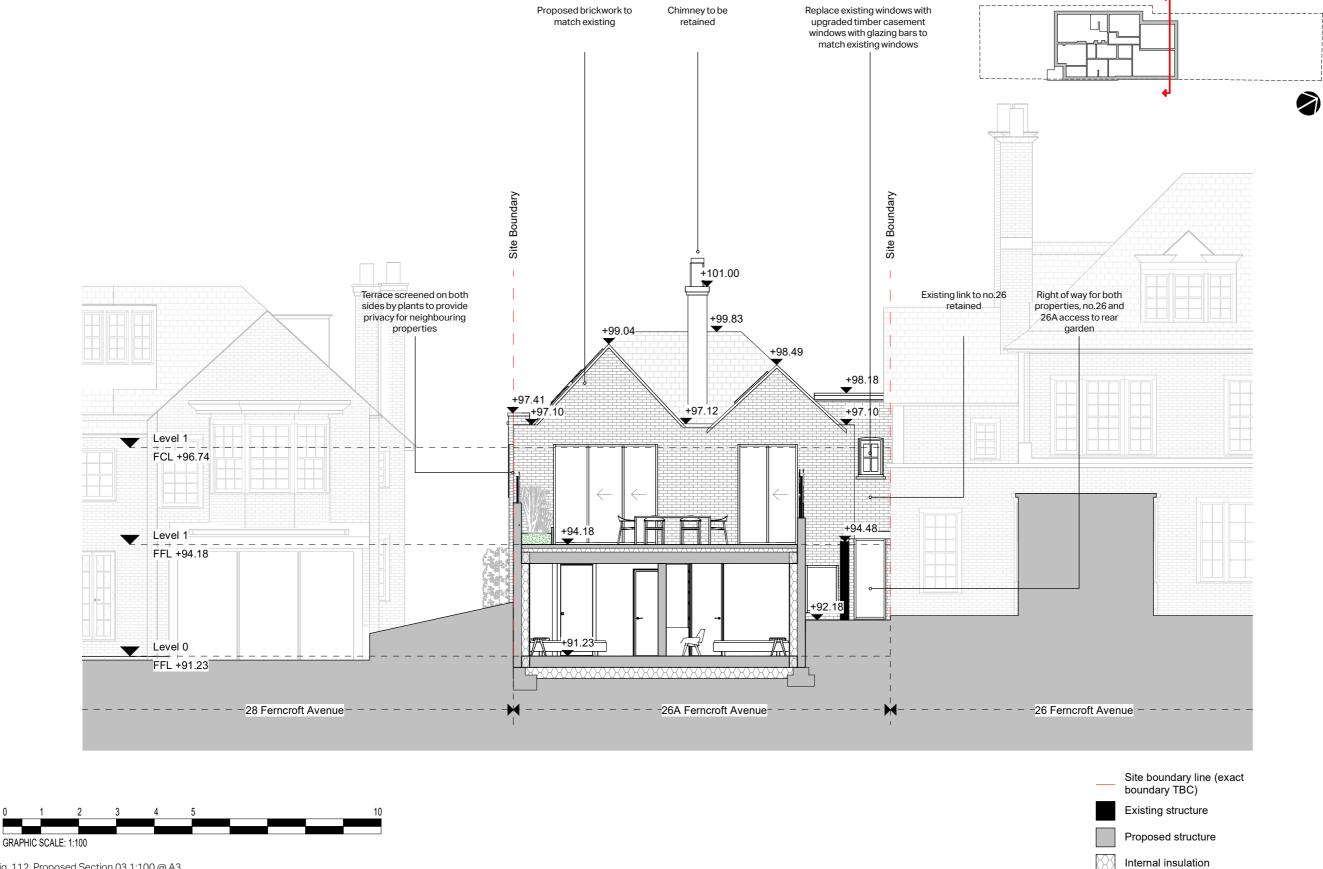

# Proposed Section 01





Fig. 110. Proposed Section 01 1:100 @ A3

Proposed structure



#### Proposed Section 02





Fig. 111. Proposed Section 02 1:100 @ A3

Existing structure

Proposed structure

Internal insulation

#### **Proposed Section 03**



Fig. 112. Proposed Section 03 1:100 @ A3

# Proposed Elevations Overview



Fig. 113. Proposed South-West Elevation



Fig. 115. Proposed North-East Elevation



Fig. 114. Proposed North-West Elevation



# **Proposed South-West Elevation**



Fig. 117. Proposed South-West Elevation 1:100 @ A3

#### **Proposed North-West Elevation**



Fig. 118. Proposed North-West Elevation 1:100 @ A3

# **Proposed North-East Elevation**



Fig. 119. Proposed North-East Elevation 1:100 @ A3

#### **Proposed South-East Elevation**



Fig. 120. Proposed South-East Elevation 1:100 @ A3

GRAPHIC SCALE: 1:100

Proposed structure

Internal insulation