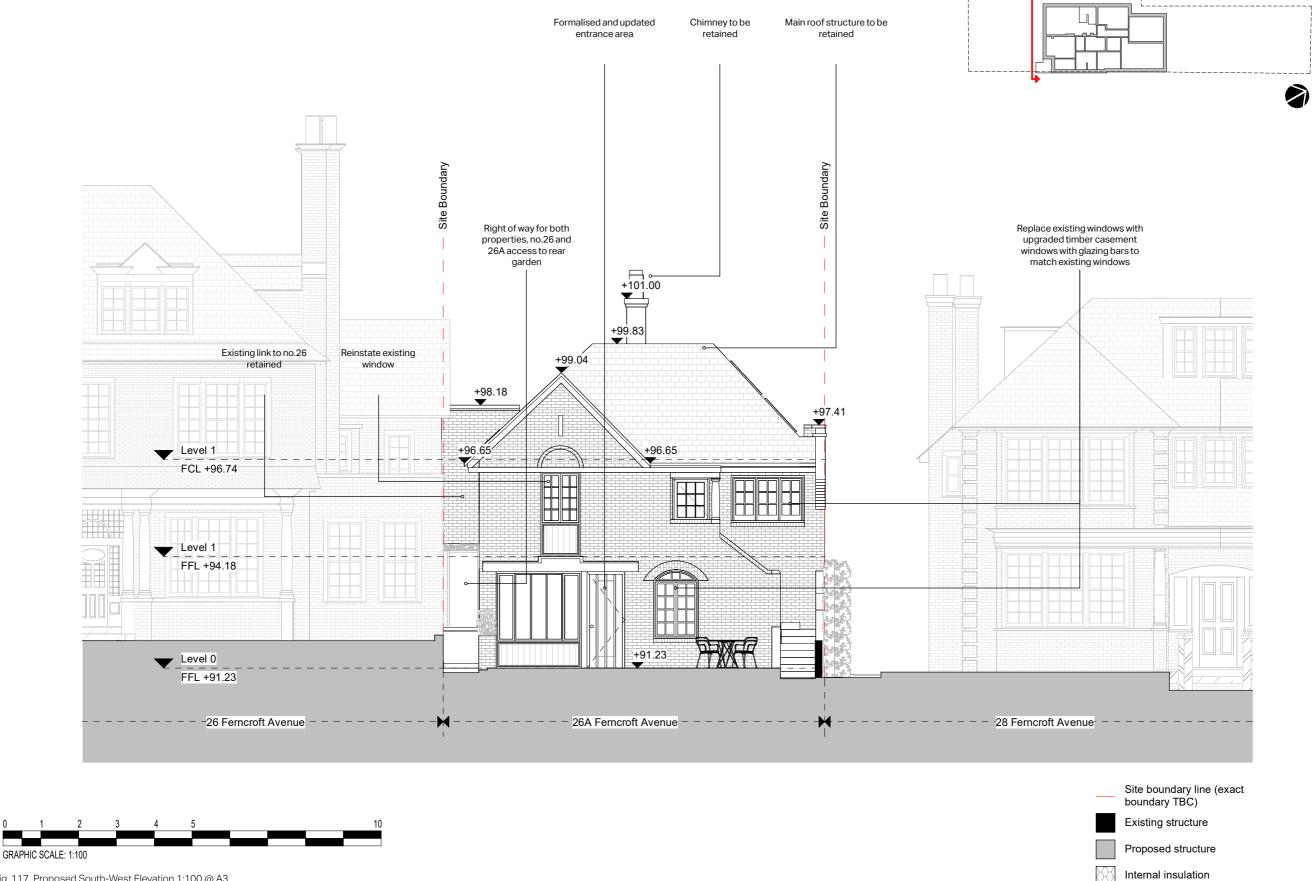

# **Proposed South-West Elevation**

Fig. 117. Proposed South-West Elevation 1:100 @ A3