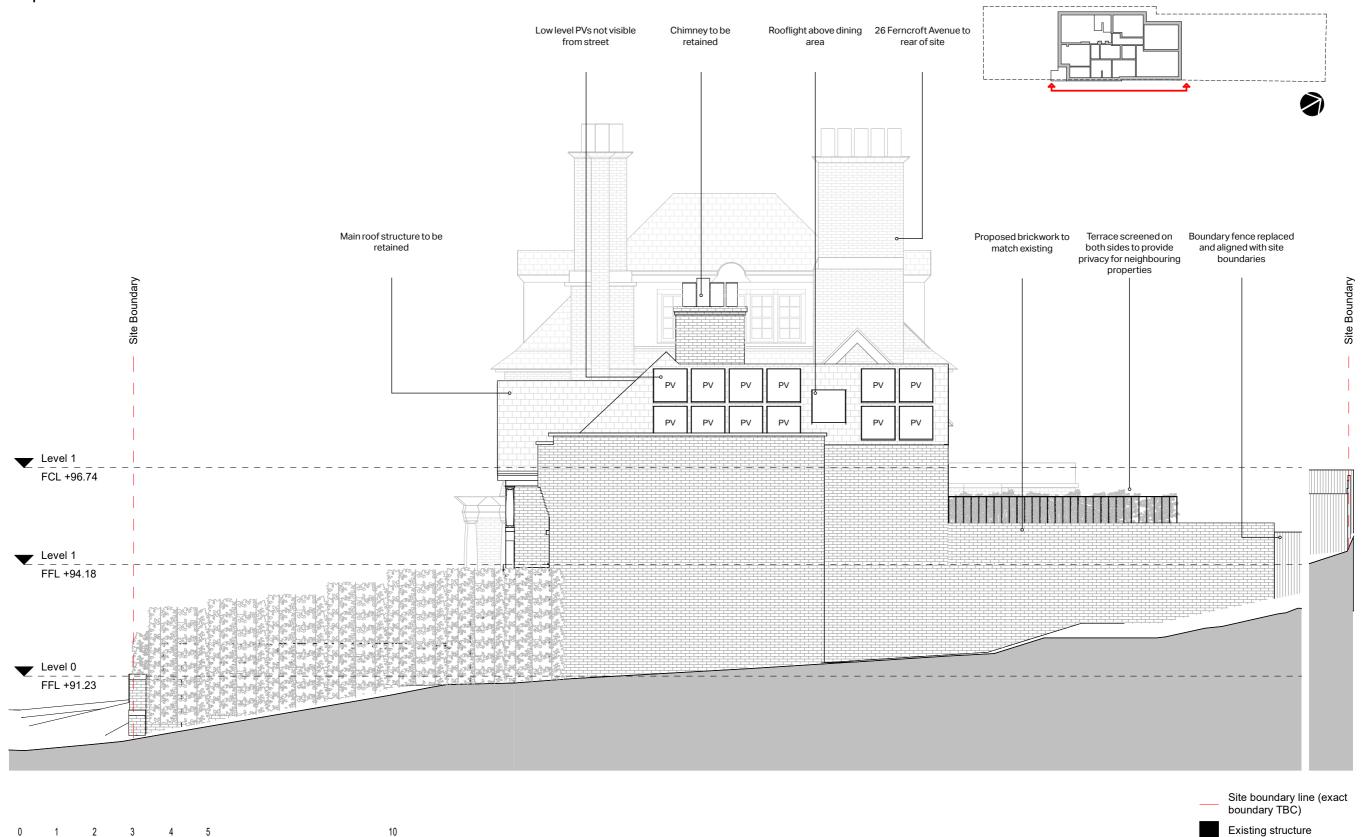

#### **Proposed South-East Elevation**

Fig. 120. Proposed South-East Elevation 1:100 @ A3

GRAPHIC SCALE: 1:100

Proposed structure

Internal insulation