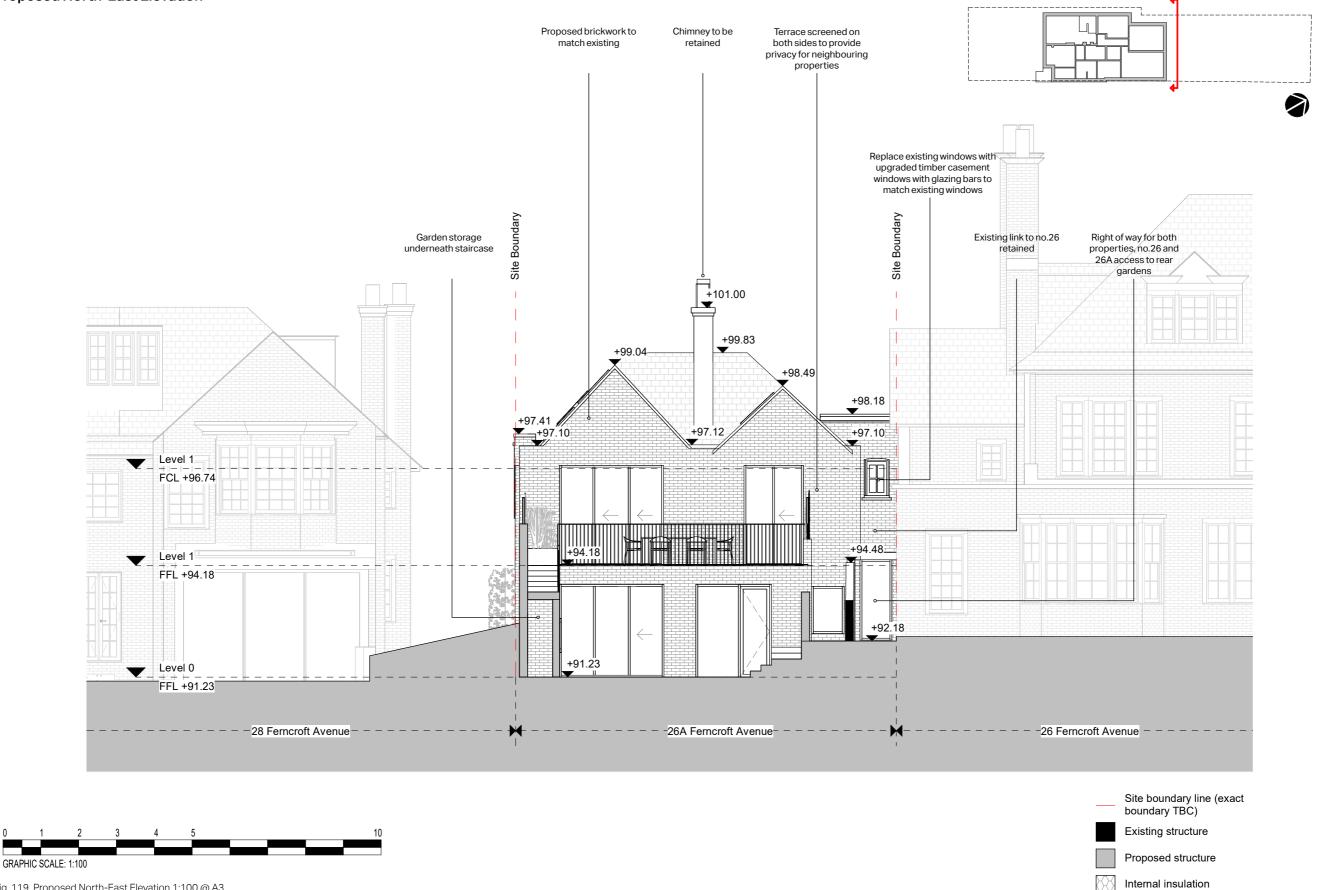

# **Proposed North-East Elevation**

Fig. 119. Proposed North-East Elevation 1:100 @ A3