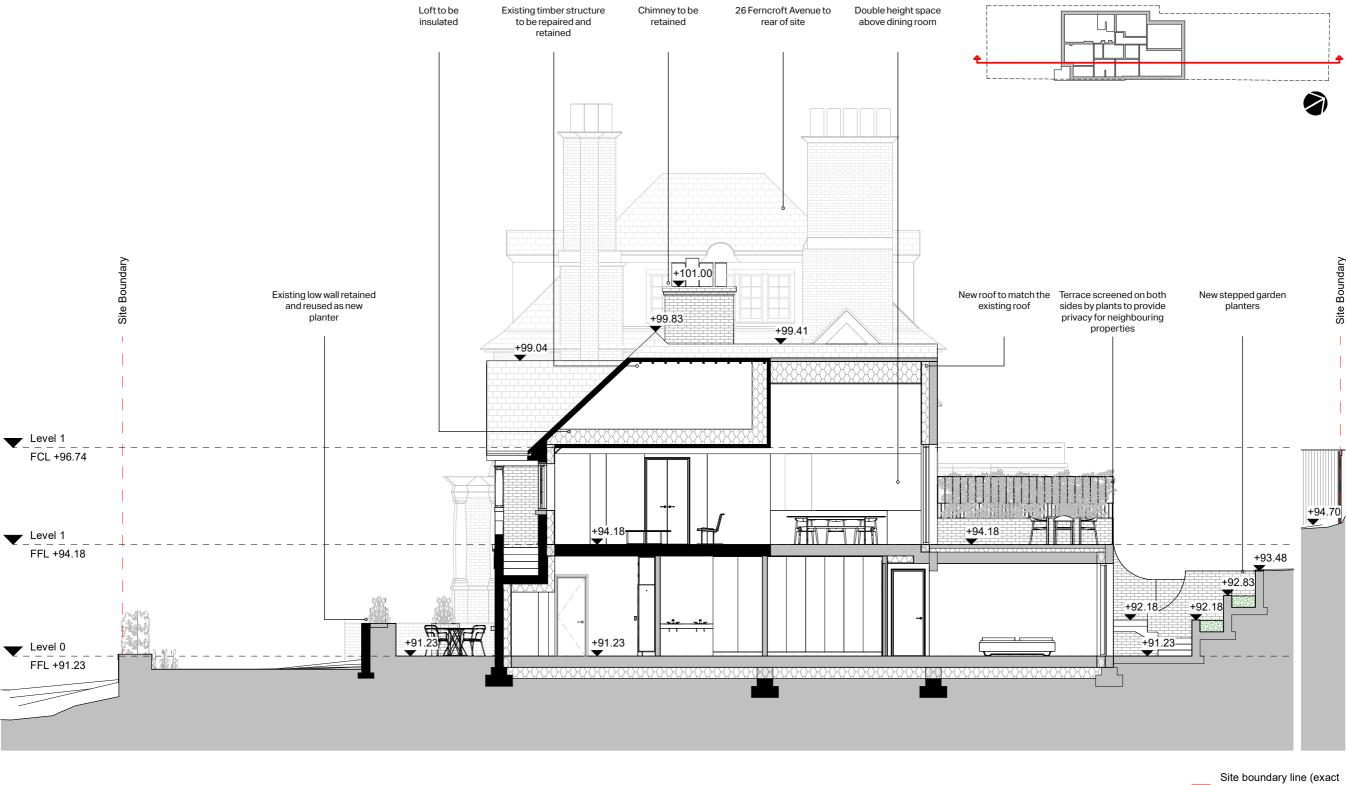

#### Proposed Section 02

Fig. 111. Proposed Section 02 1:100 @ A3

Existing structure

Proposed structure

Internal insulation