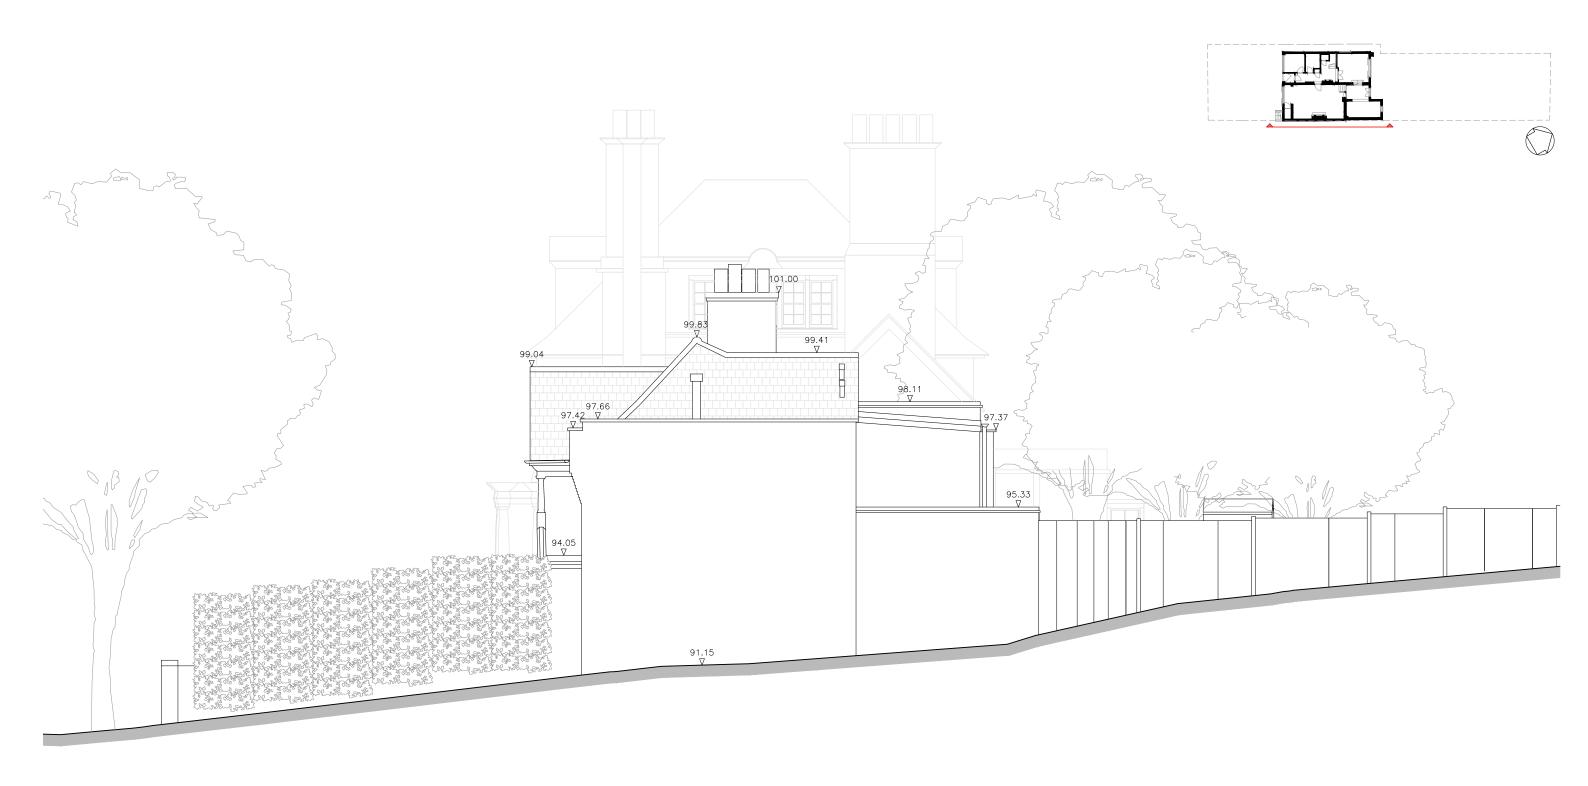

Project:

Date:

26A Ferncroft Avenue NW3 7PH

Existing South-East Elevation Subject:

1:100 @ A3 Scale: 28/11/22

bere:architects

54a Newington Green, London N16 9PX T +44 (0) 20 7241 1064 info@bere.co.uk www.bere.co.uk