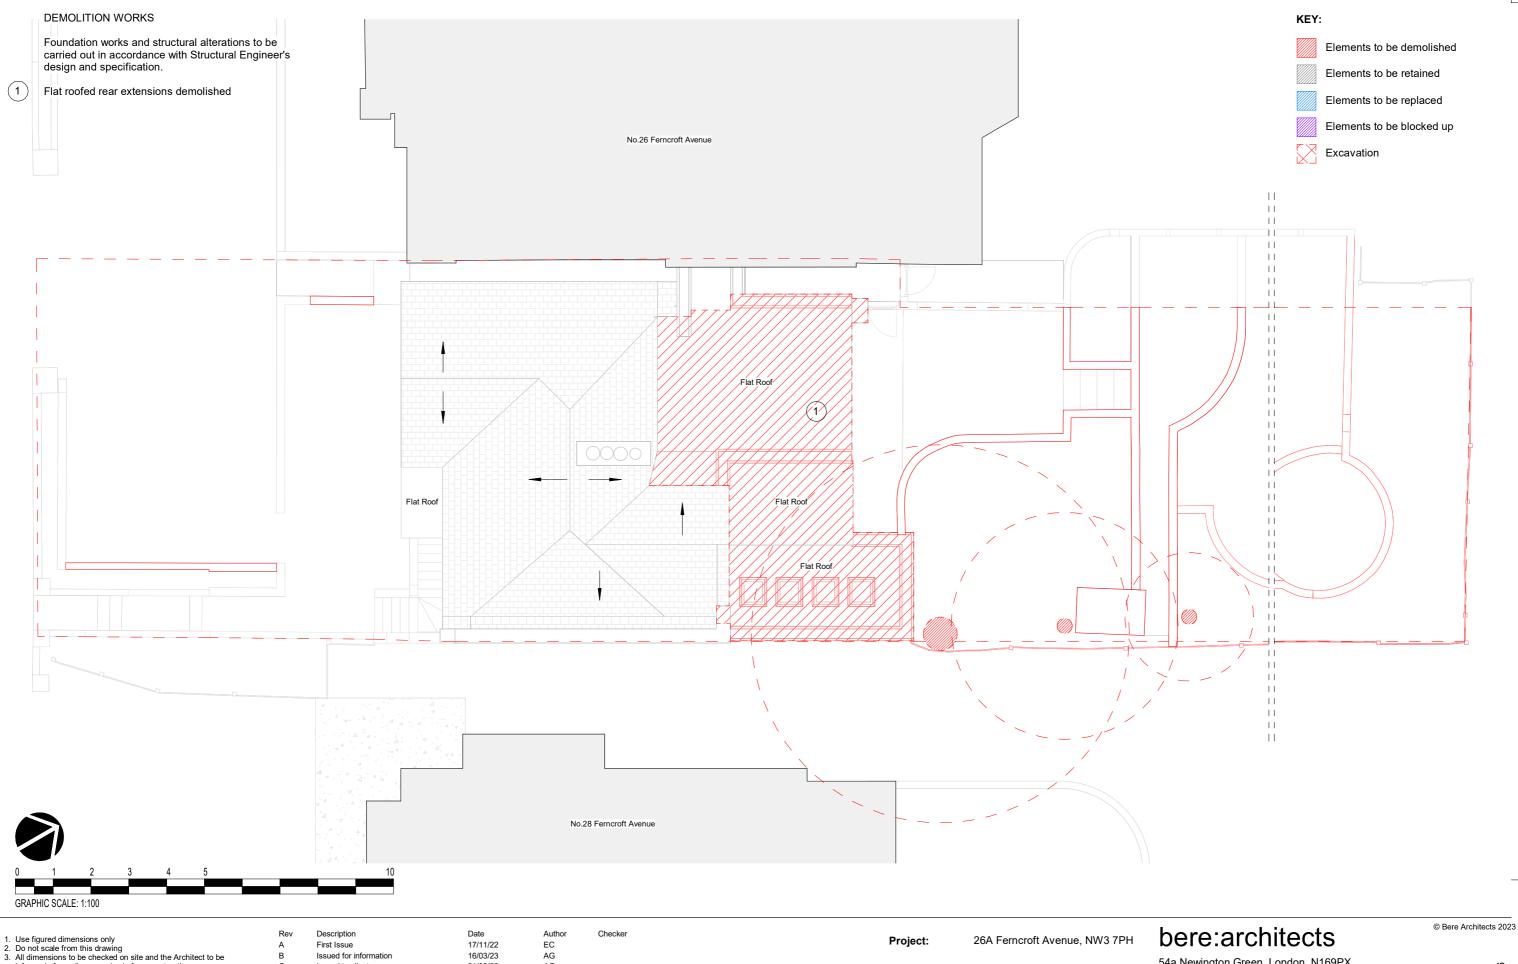

Proposed Roof Demolitions (Option Subject:

1:100 Scale:

Creation Date: 17/11/22

54a Newington Green, London, N169PX T +44 (0)20 7241 1064 bere@bere.co.uk www.bere.co.uk

Disc. Package. Drawing Project

B3.G11.P02 494