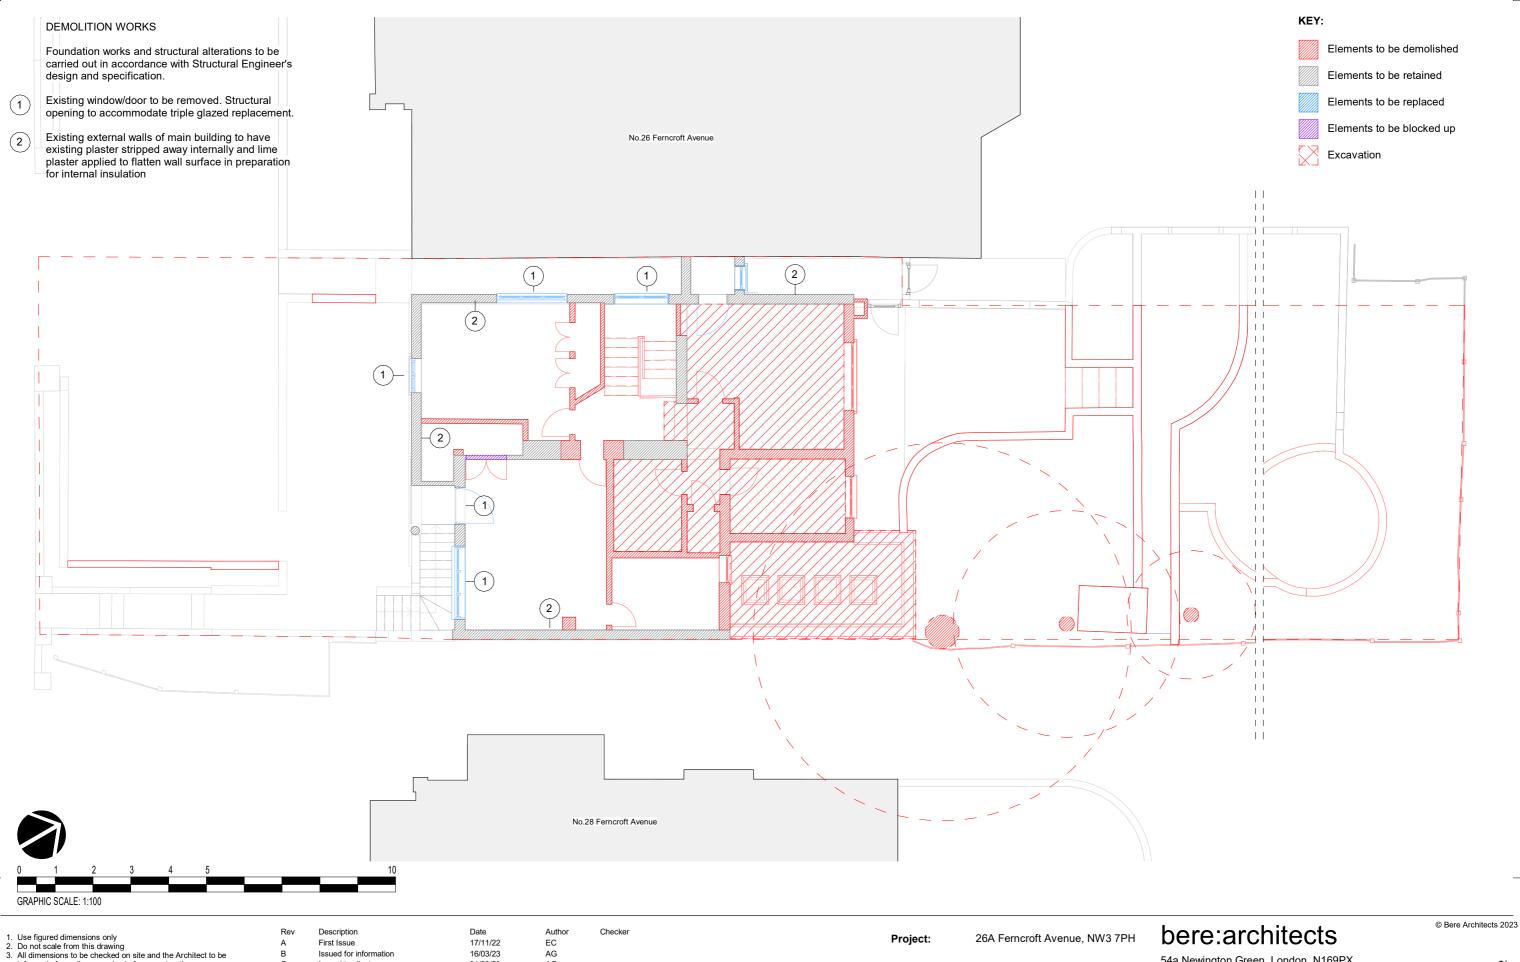

Proposed First Floor Demolitions Subject: (Option 1)

Scale: 1:100

Creation Date: 17/11/22

54a Newington Green, London, N169PX T +44 (0)20 7241 1064 bere@bere.co.uk www.bere.co.uk

Disc. Package. Drawing Project REV B3.G11.P01 Ε 494