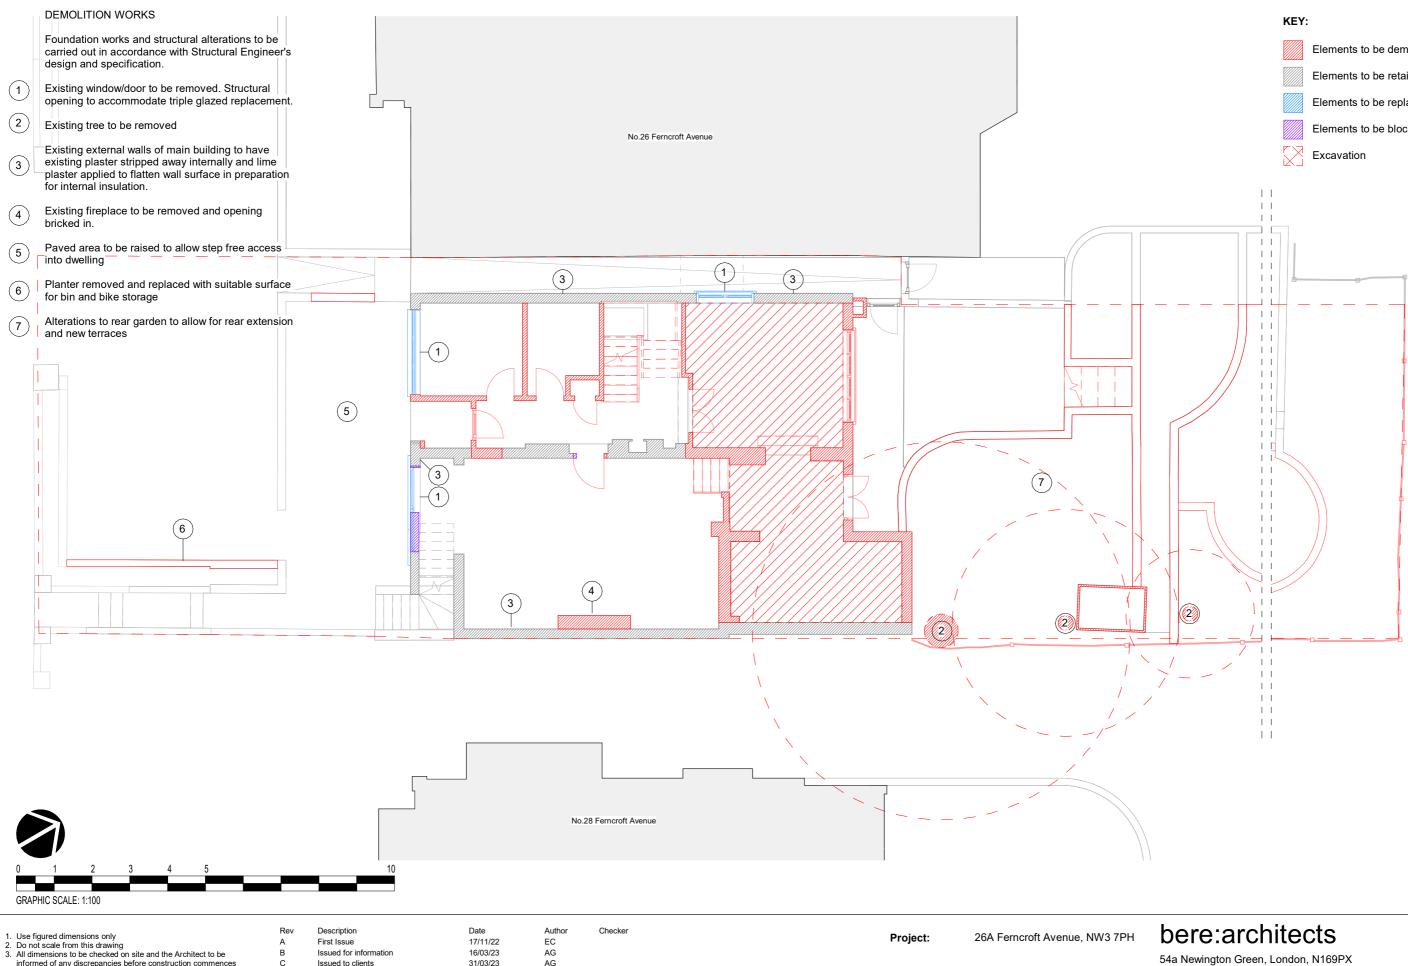

| / 1011101 | ~ |
|-----------|---|
| EC        |   |
| AG        |   |
| AG        |   |
| AG        |   |
| AG        |   |
|           |   |

| Project:       | 26A Ferncroft Avenue, NW3 7PH                   |   |
|----------------|-------------------------------------------------|---|
| Subject:       | Proposed Ground Floor Demolitions<br>(Option 1) | 5 |
| Scale:         | 1 : 100                                         | F |
| Creation Date: | 17/11/22                                        | 4 |