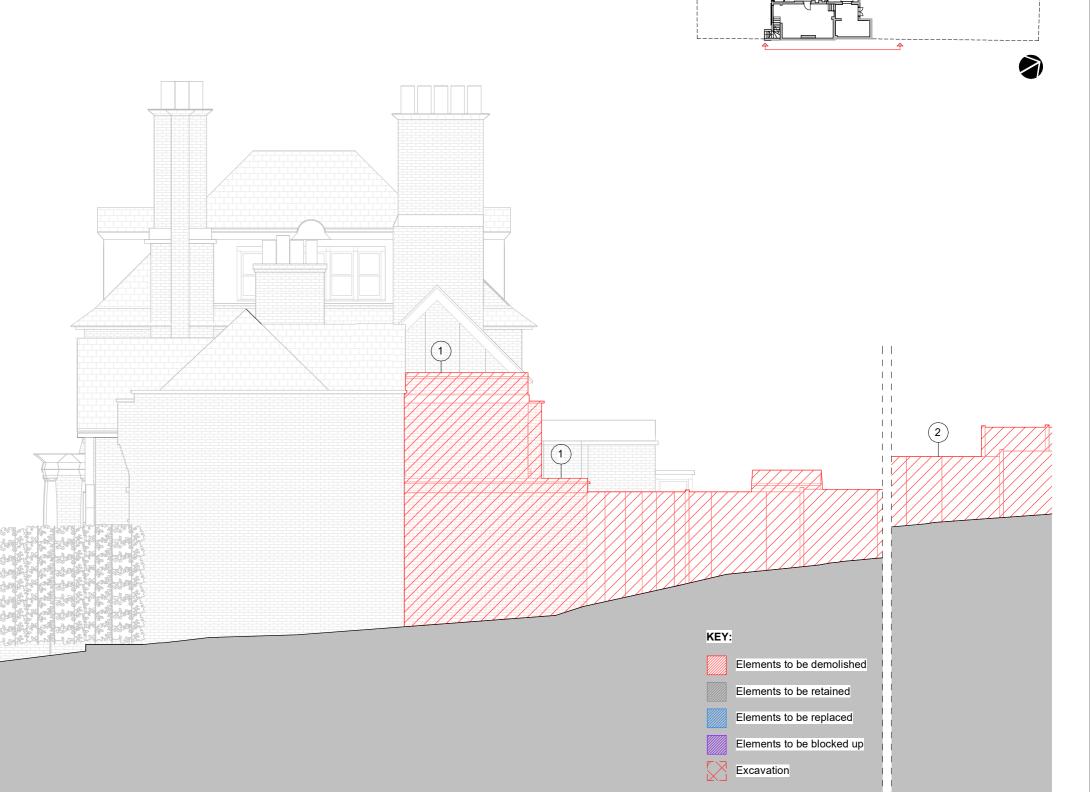

## DEMOLITION WORKS

Foundation works and structural alterations to be carried out in accordance with Structural Engineer's design and specification.

Rear extensions demolished

2 Boundary fence replaced and aligned with site boundaries

Description Author EC AG AG AG 17/11/22 First Issue Issued for information 16/03/23 Issued to clients 31/03/23 Issued For Planning Application 06/07/23

Checker

26A Ferncroft Avenue, NW3 7PH Project:

Proposed South-East Elevation Subject: Demolitions (Option 1)