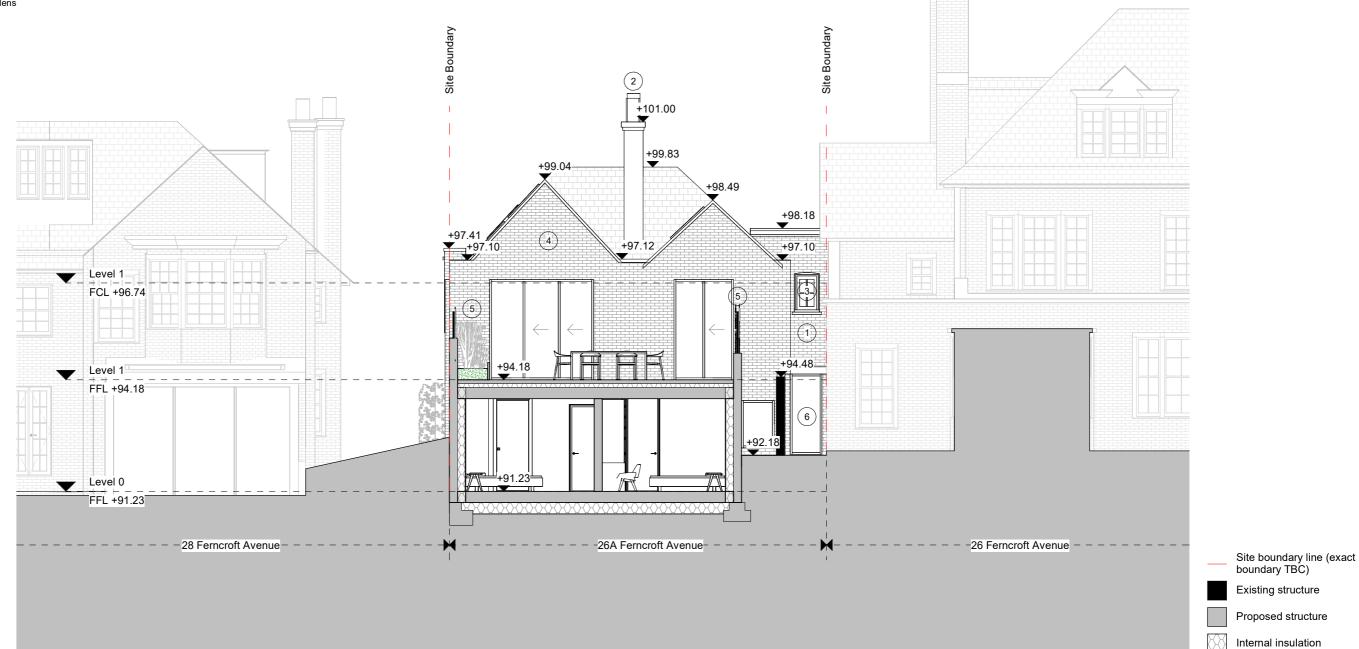

- 1. Existing link to no.26 retained
- 2. Chimney to be retained
- Replace existing windows with upgraded timber casement windows with glazing bars to match existing windows
- 4. Proposed brickwork to match existing
- 5. Terrace screened on both sides by plants to provide privacy for neighbouring properties
- 6. Right of way for both properties, no.26 and 26A access to rear gardens

| <ol> <li>Use figured dimensions only</li> <li>Do not scale from this drawing</li> <li>All dimensions to be checked on site and the Architect to be<br/>informed of any discrepancies before construction commences</li> <li>All references to drawings refer to current revision of that drawing.</li> <li>Structural and services information shown is indicative only.<br/>Refer to consultants' drawings for details and setting out.</li> <li>All work and materials to be in accordance with current applicable<br/>statutory legistlation and to comply with all relevant codes of<br/>practice and British and European standards</li> </ol> | Rev<br>A<br>B | Description<br>First Issue<br>Issued for information | Date<br>28/11/22<br>16/03/23 | Author<br>EC<br>AG | Checker | Project:       | 26A Ferncroft Avenue, NW3 7PH  | b         |
|-----------------------------------------------------------------------------------------------------------------------------------------------------------------------------------------------------------------------------------------------------------------------------------------------------------------------------------------------------------------------------------------------------------------------------------------------------------------------------------------------------------------------------------------------------------------------------------------------------------------------------------------------------|---------------|------------------------------------------------------|------------------------------|--------------------|---------|----------------|--------------------------------|-----------|
|                                                                                                                                                                                                                                                                                                                                                                                                                                                                                                                                                                                                                                                     | C<br>D        | Issued to clients<br>Issued For Planning Application | 31/03/23<br>06/07/23         | AG<br>AG           |         | Subject:       | Proposed Section 03 (Option 1) | 54<br>T · |
|                                                                                                                                                                                                                                                                                                                                                                                                                                                                                                                                                                                                                                                     |               |                                                      |                              |                    |         | Scale:         | As indicated                   | Pr        |
|                                                                                                                                                                                                                                                                                                                                                                                                                                                                                                                                                                                                                                                     |               |                                                      |                              |                    |         | Creation Date: | 28/11/22                       | 4         |