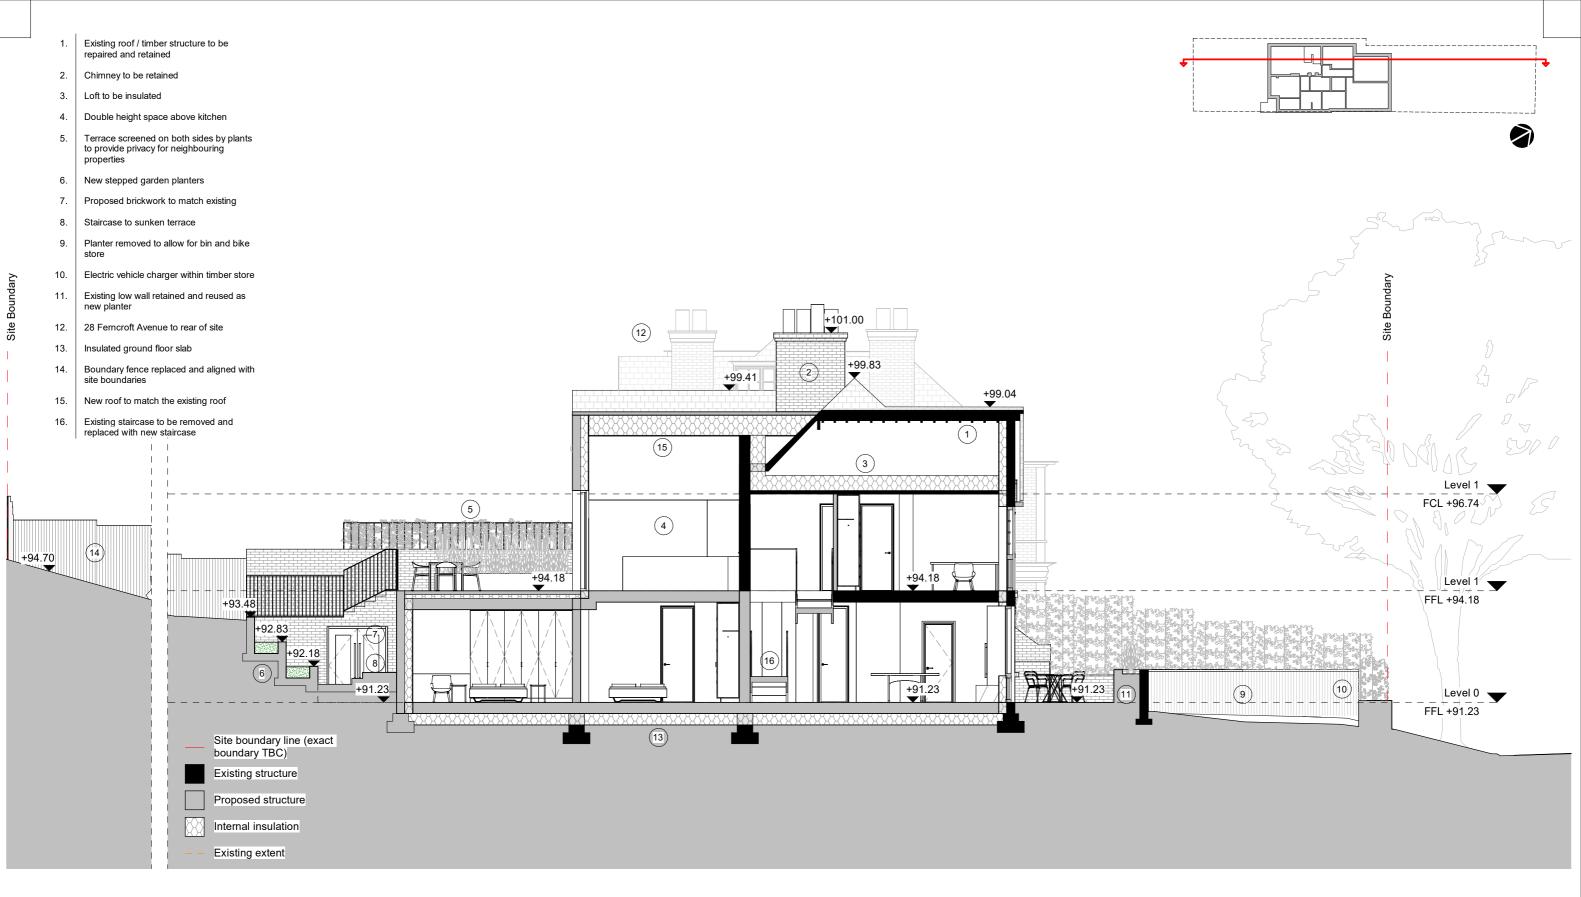

| <ol> <li>Use figured dimensions only</li> <li>Do not scale from this drawing</li> <li>All dimensions to be checked on site and the Architect to be<br/>informed of any discrepancies before construction commences</li> <li>All references to drawings refer to current revision of that drawing.</li> <li>Structural and services information shown is indicative only.<br/>Refer to consultants' drawings for details and setting out.</li> <li>All work and materials to be in accordance with current applicable<br/>statutory legistlation and to comply with all relevant codes of<br/>practice and British and European standards</li> </ol> | Rev<br>A<br>B | Description<br>First Issue<br>Issued for information                    | Date<br>28/11/22<br>16/03/23     | Author<br>EC<br>AG | Checker | Project: | 26A Ferncroft Avenue, NW3 7PH | <b>b</b>                       |
|-----------------------------------------------------------------------------------------------------------------------------------------------------------------------------------------------------------------------------------------------------------------------------------------------------------------------------------------------------------------------------------------------------------------------------------------------------------------------------------------------------------------------------------------------------------------------------------------------------------------------------------------------------|---------------|-------------------------------------------------------------------------|----------------------------------|--------------------|---------|----------|-------------------------------|--------------------------------|
|                                                                                                                                                                                                                                                                                                                                                                                                                                                                                                                                                                                                                                                     | C<br>D<br>E   | Issued to clients<br>Entrance Update<br>Issued For Planning Application | 31/03/23<br>06/06/23<br>06/07/23 | AG<br>AG<br>AG     |         |          | Subject:                      | Proposed Section 02 (Option 1) |
|                                                                                                                                                                                                                                                                                                                                                                                                                                                                                                                                                                                                                                                     |               |                                                                         |                                  |                    |         |          | Scale:                        | As indicated                   |