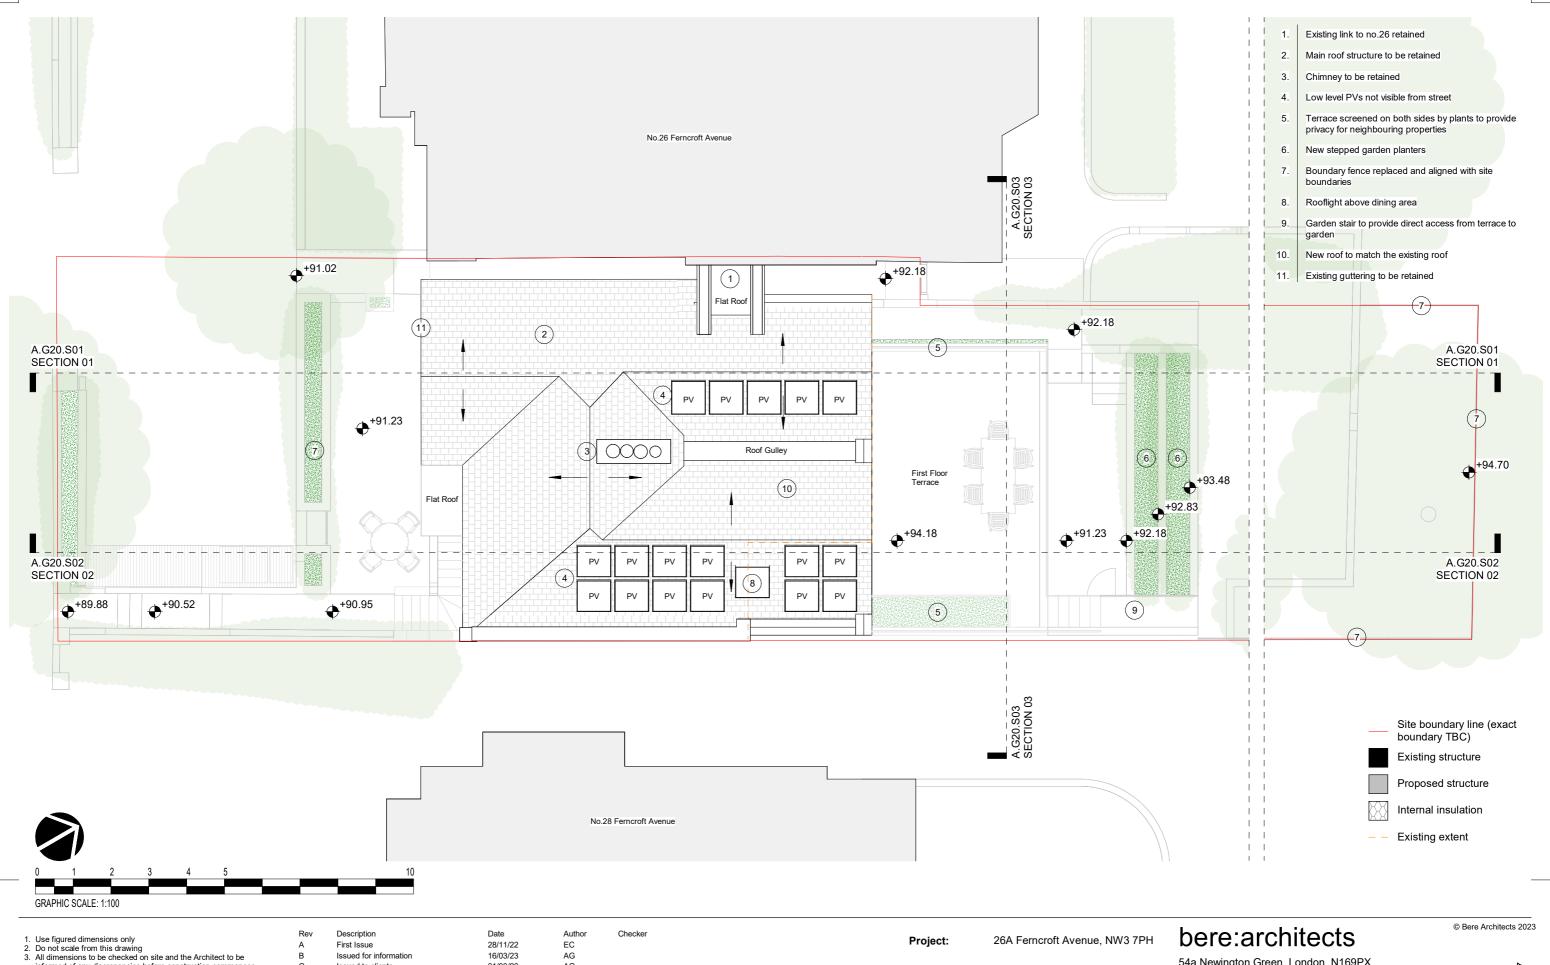

Subject: Proposed Roof (Option 1)

Scale: 1:100

Creation Date: 28/11/22

54a Newington Green, London, N169PX

Project

T +44 (0)20 7241 1064 bere@bere.co.uk www.bere.co.uk

494

Disc. Package. Drawing REV A.G20.P02 Ε