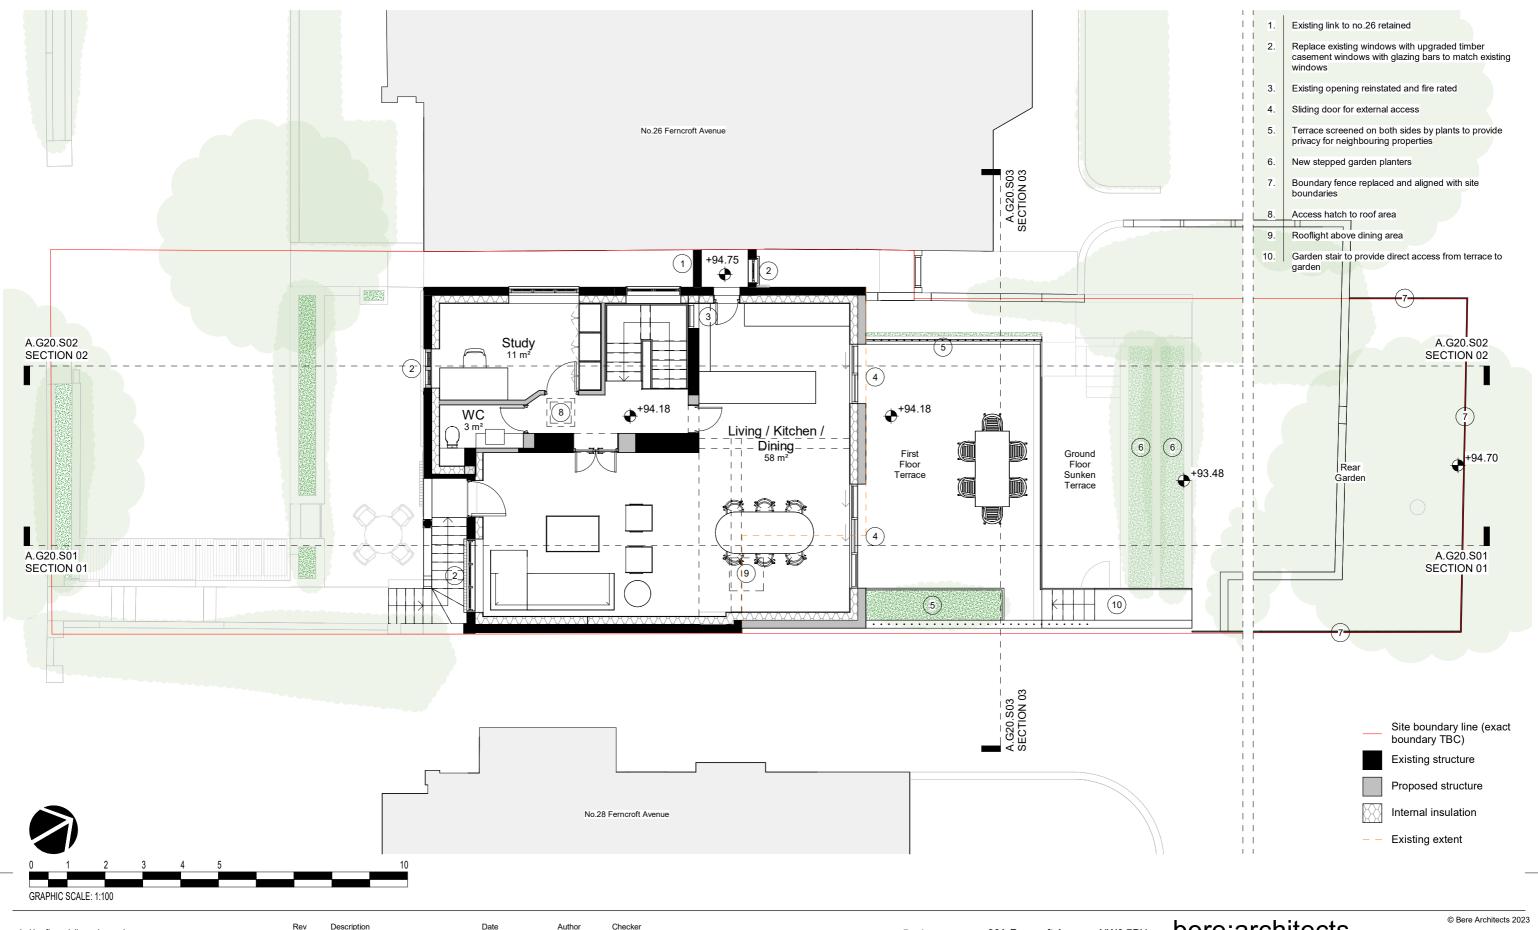

Subject: Poposed First Floor (Option 1)

Scale: 1:100

Creation Date: 28/11/22

bere:architects

54a Newington Green, London, N169PX T +44 (0)20 7241 1064 bere@bere.co.uk www.bere.co.uk

Project Disc. Package. Drawing REV