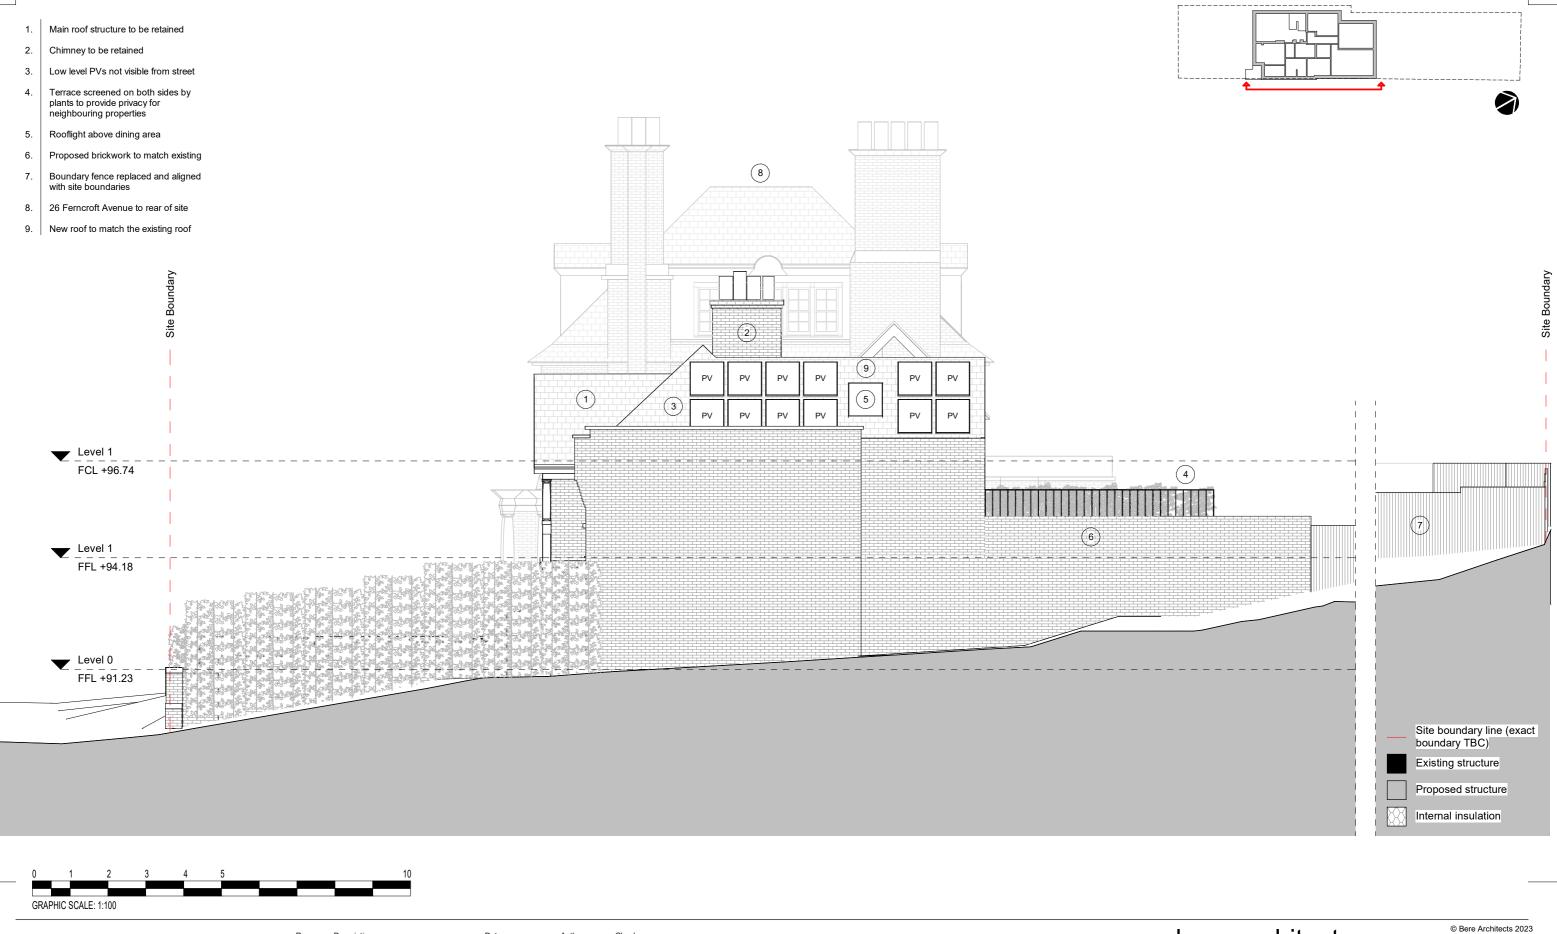

Description Author Checker EC AG AG AG 28/11/22 First Issue Issued for information 16/03/23 31/03/23 Issued to clients Issued For Planning Application 06/07/23

26A Ferncroft Avenue, NW3 7PH Project:

Proposed South-East Elevation Subject: (Option 1)