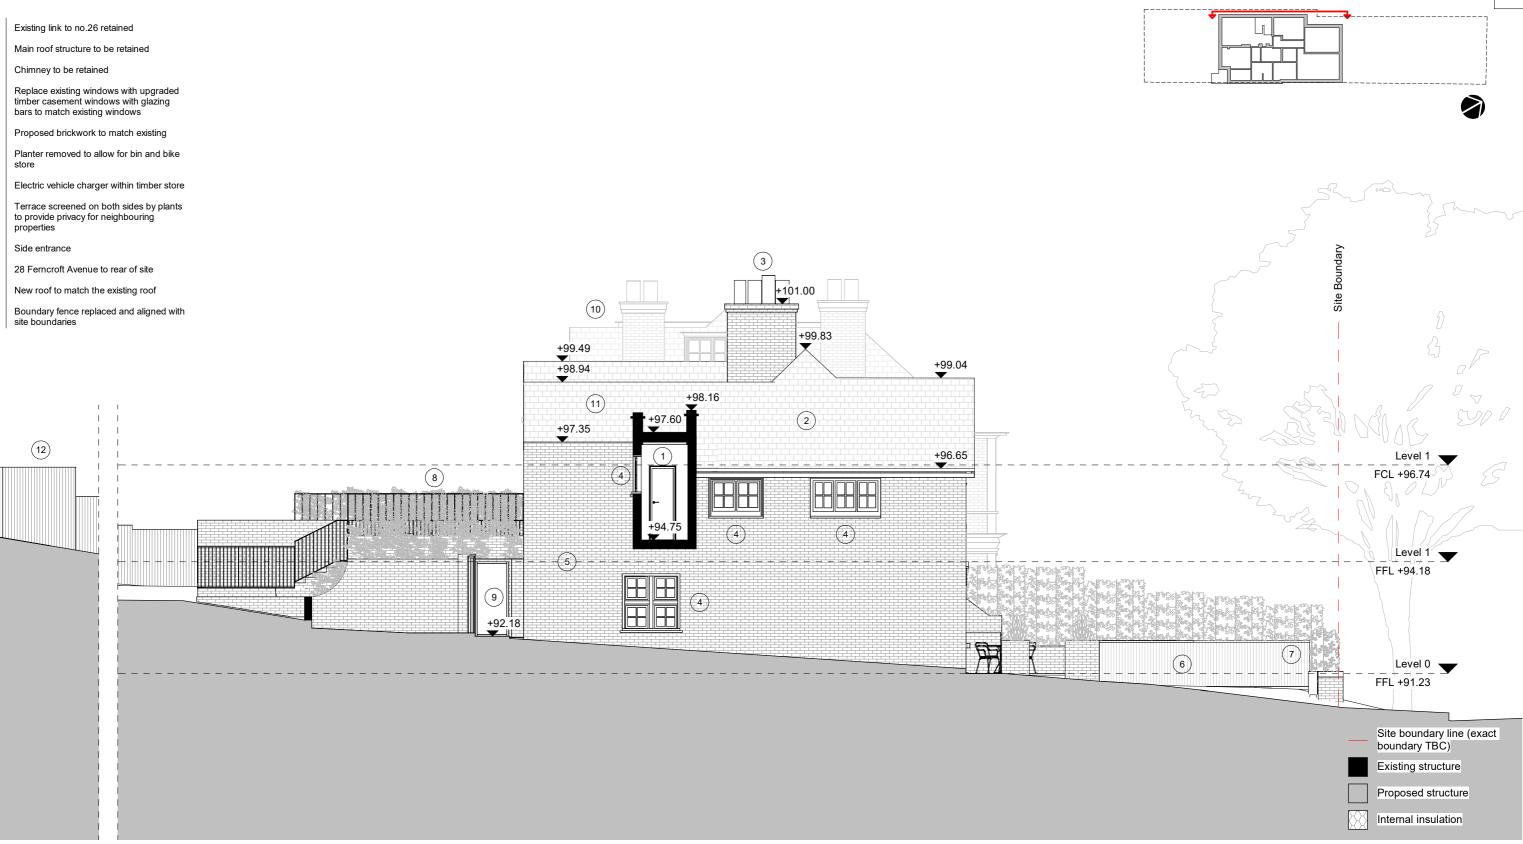

2.

- 3.
- 4. timber casement windows with glazing
- 5.
- 6. store
- 7.
- 8. to provide privacy for neighbouring
- 9.

Site Boundary

+94.70

- 10.
- 11.
- 12. site boundaries

| <ol> <li>Use figured dimensions only</li> <li>Do not scale from this drawing</li> <li>All dimensions to be checked on site and the Architect to be<br/>informed of any discrepancies before construction commences</li> <li>All references to drawings refer to current revision of that drawing.</li> <li>Structural and services information shown is indicative only.<br/>Refer to consultants' drawings for details and setting out.</li> <li>All work and materials to be in accordance with current applicable<br/>statutory legistlation and to comply with all relevant codes of<br/>practice and British and European standards</li> </ol> | Rev<br>A<br>B<br>C | Description<br>First Issue<br>Issued for information<br>Issued to clients | Date<br>28/11/22<br>16/03/23<br>31/03/23 | Author<br>EC<br>AG<br>AG | Checker | Project: | 26A Ferncroft Avenue, NW3 7PH            | <b>k</b> |
|-----------------------------------------------------------------------------------------------------------------------------------------------------------------------------------------------------------------------------------------------------------------------------------------------------------------------------------------------------------------------------------------------------------------------------------------------------------------------------------------------------------------------------------------------------------------------------------------------------------------------------------------------------|--------------------|---------------------------------------------------------------------------|------------------------------------------|--------------------------|---------|----------|------------------------------------------|----------|
|                                                                                                                                                                                                                                                                                                                                                                                                                                                                                                                                                                                                                                                     | D<br>E             | Entrance Update<br>Issued For Planning Application                        | 06/06/23<br>06/07/23                     | AG<br>AG                 |         | Subject: | Proposed North-West Elevation (Option 1) | т        |
|                                                                                                                                                                                                                                                                                                                                                                                                                                                                                                                                                                                                                                                     |                    |                                                                           |                                          |                          |         | Scale:   | As indicated                             | Pi       |