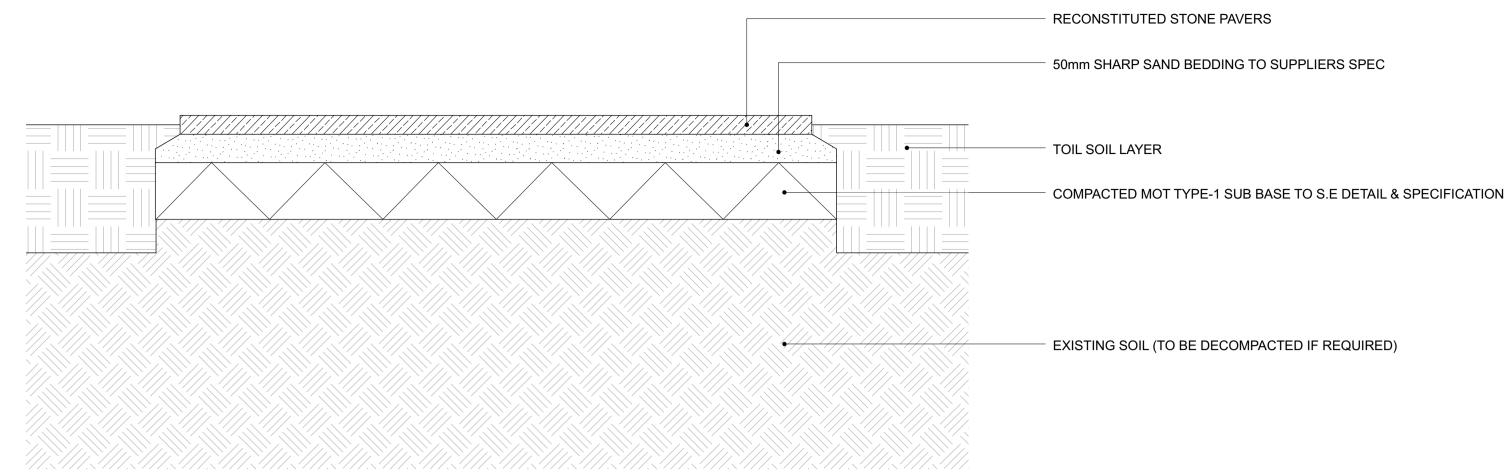

REVISIONS: NOTES:

RETAINING WALL DETAIL

B SHRUB AND PERENNIAL PLANTING DETAIL scale 1:20 at A3

PROJECT: 2 THURLOW ROAD DRAWING TITLE: William Smalley RIBA HARD LANDSCAPE DETAILS STATUS: First Floor 13 Great James Street London DRAWING NUMBER: **REVISION:** SCALE: WC1N 3DN t +44 (0)20 7242 0028 0086\_501 1:10 at A1 1:20 at A3 info@williamsmalley.com