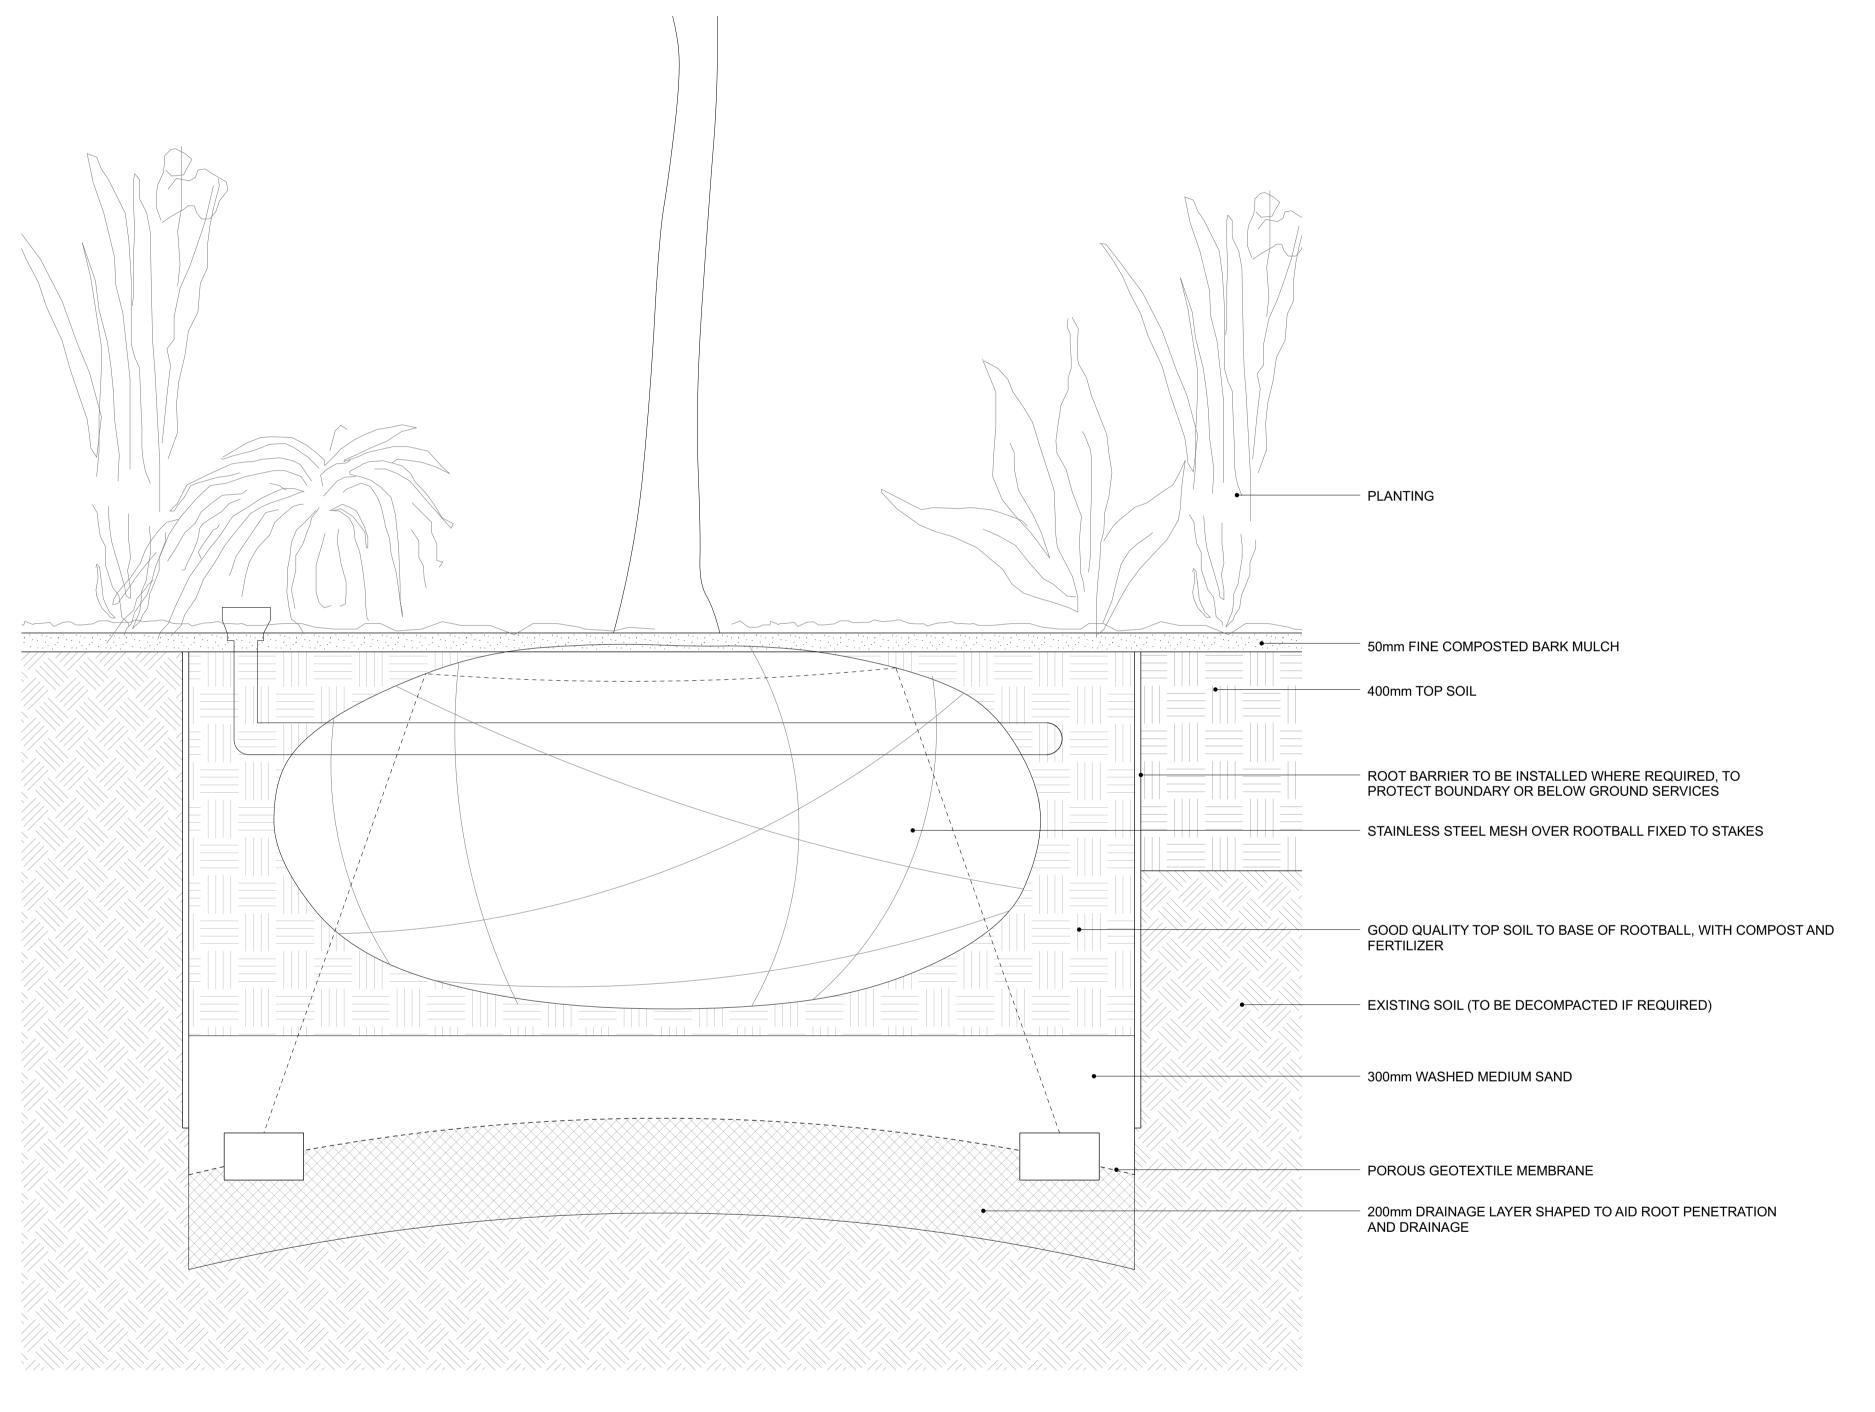

PROPOSED SHRUB/PERENNIAL PLANTING 50mm FINE COMPOSTED BARK MULCH PLANTING ROOTBALL 400mm TOP SOIL EXISTING SOIL (TO BE DECOMPACTED IF REQUIRED)

B SHRUB AND PERENNIAL PLANTING DETAIL scale 1:20 at A3

TREE PIT DETAIL FOR SOFT LANDSCAPING

TREE PIT DETAIL FOR SOFT LANDSCAPING scale 1:20 at A3

LINE OF EXISTING GROUND LEVEL 50mm FINE COMPOSTED BARK MULCH 215 400mm TOP SOIL VERTICAL REINFORCEMENT RE-BAR TO S.E. SPEC AND DESIGN WITHIN RECONSTITUTED WALL - FILTER CLOTH GEOGRID LAYERS ALIGNING WITH BLOCK COURSING DRAINAGE GRAVEL FILL - LANDSCAPE FABRIC LINER GEOTEXTILE FILTER LAND DRAIN TO FALL EXISTING RETAINING WALL FOUNDATION i-----