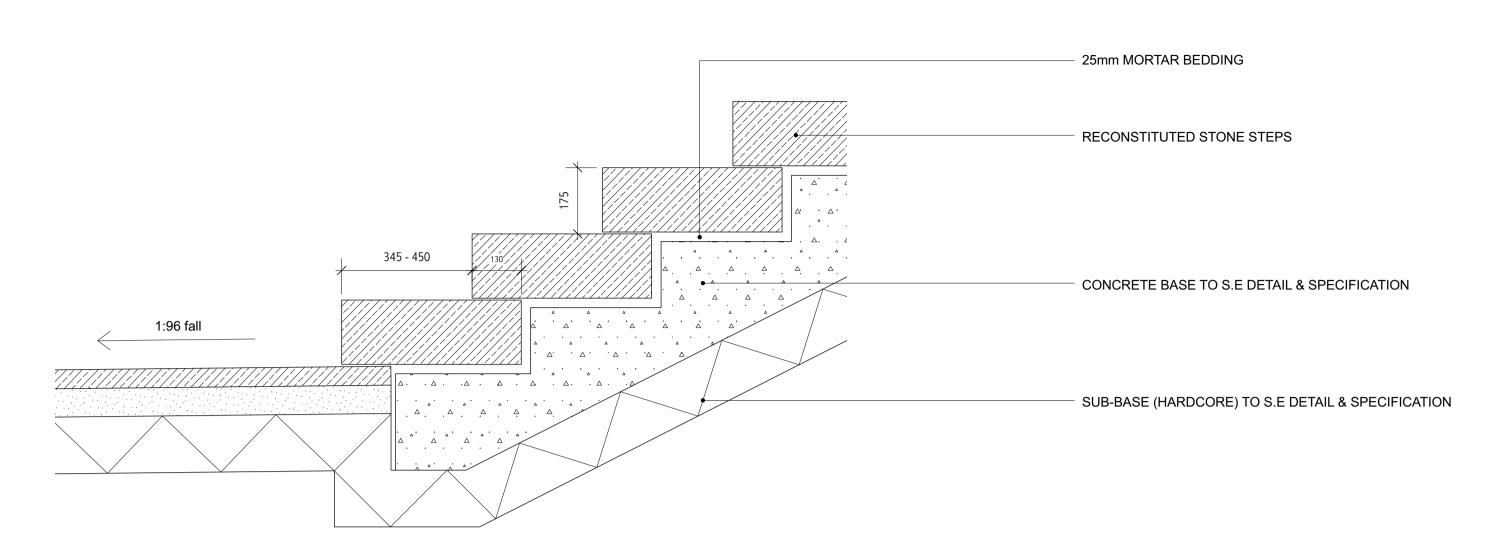

REVISIONS: NOTES:

RETAINING WALL DETAIL

B SHRUB AND PERENNIAL PLANTING DETAIL scale 1:20 at A3

PROJECT: 2 THURLOW ROAD DRAWING TITLE: William Smalley RIBA HARD LANDSCAPE DETAILS STATUS: First Floor 13 Great James Street London DRAWING NUMBER: **REVISION:** SCALE: WC1N 3DN t +44 (0)20 7242 0028 0086\_501 1:10 at A1 1:20 at A3 info@williamsmalley.com