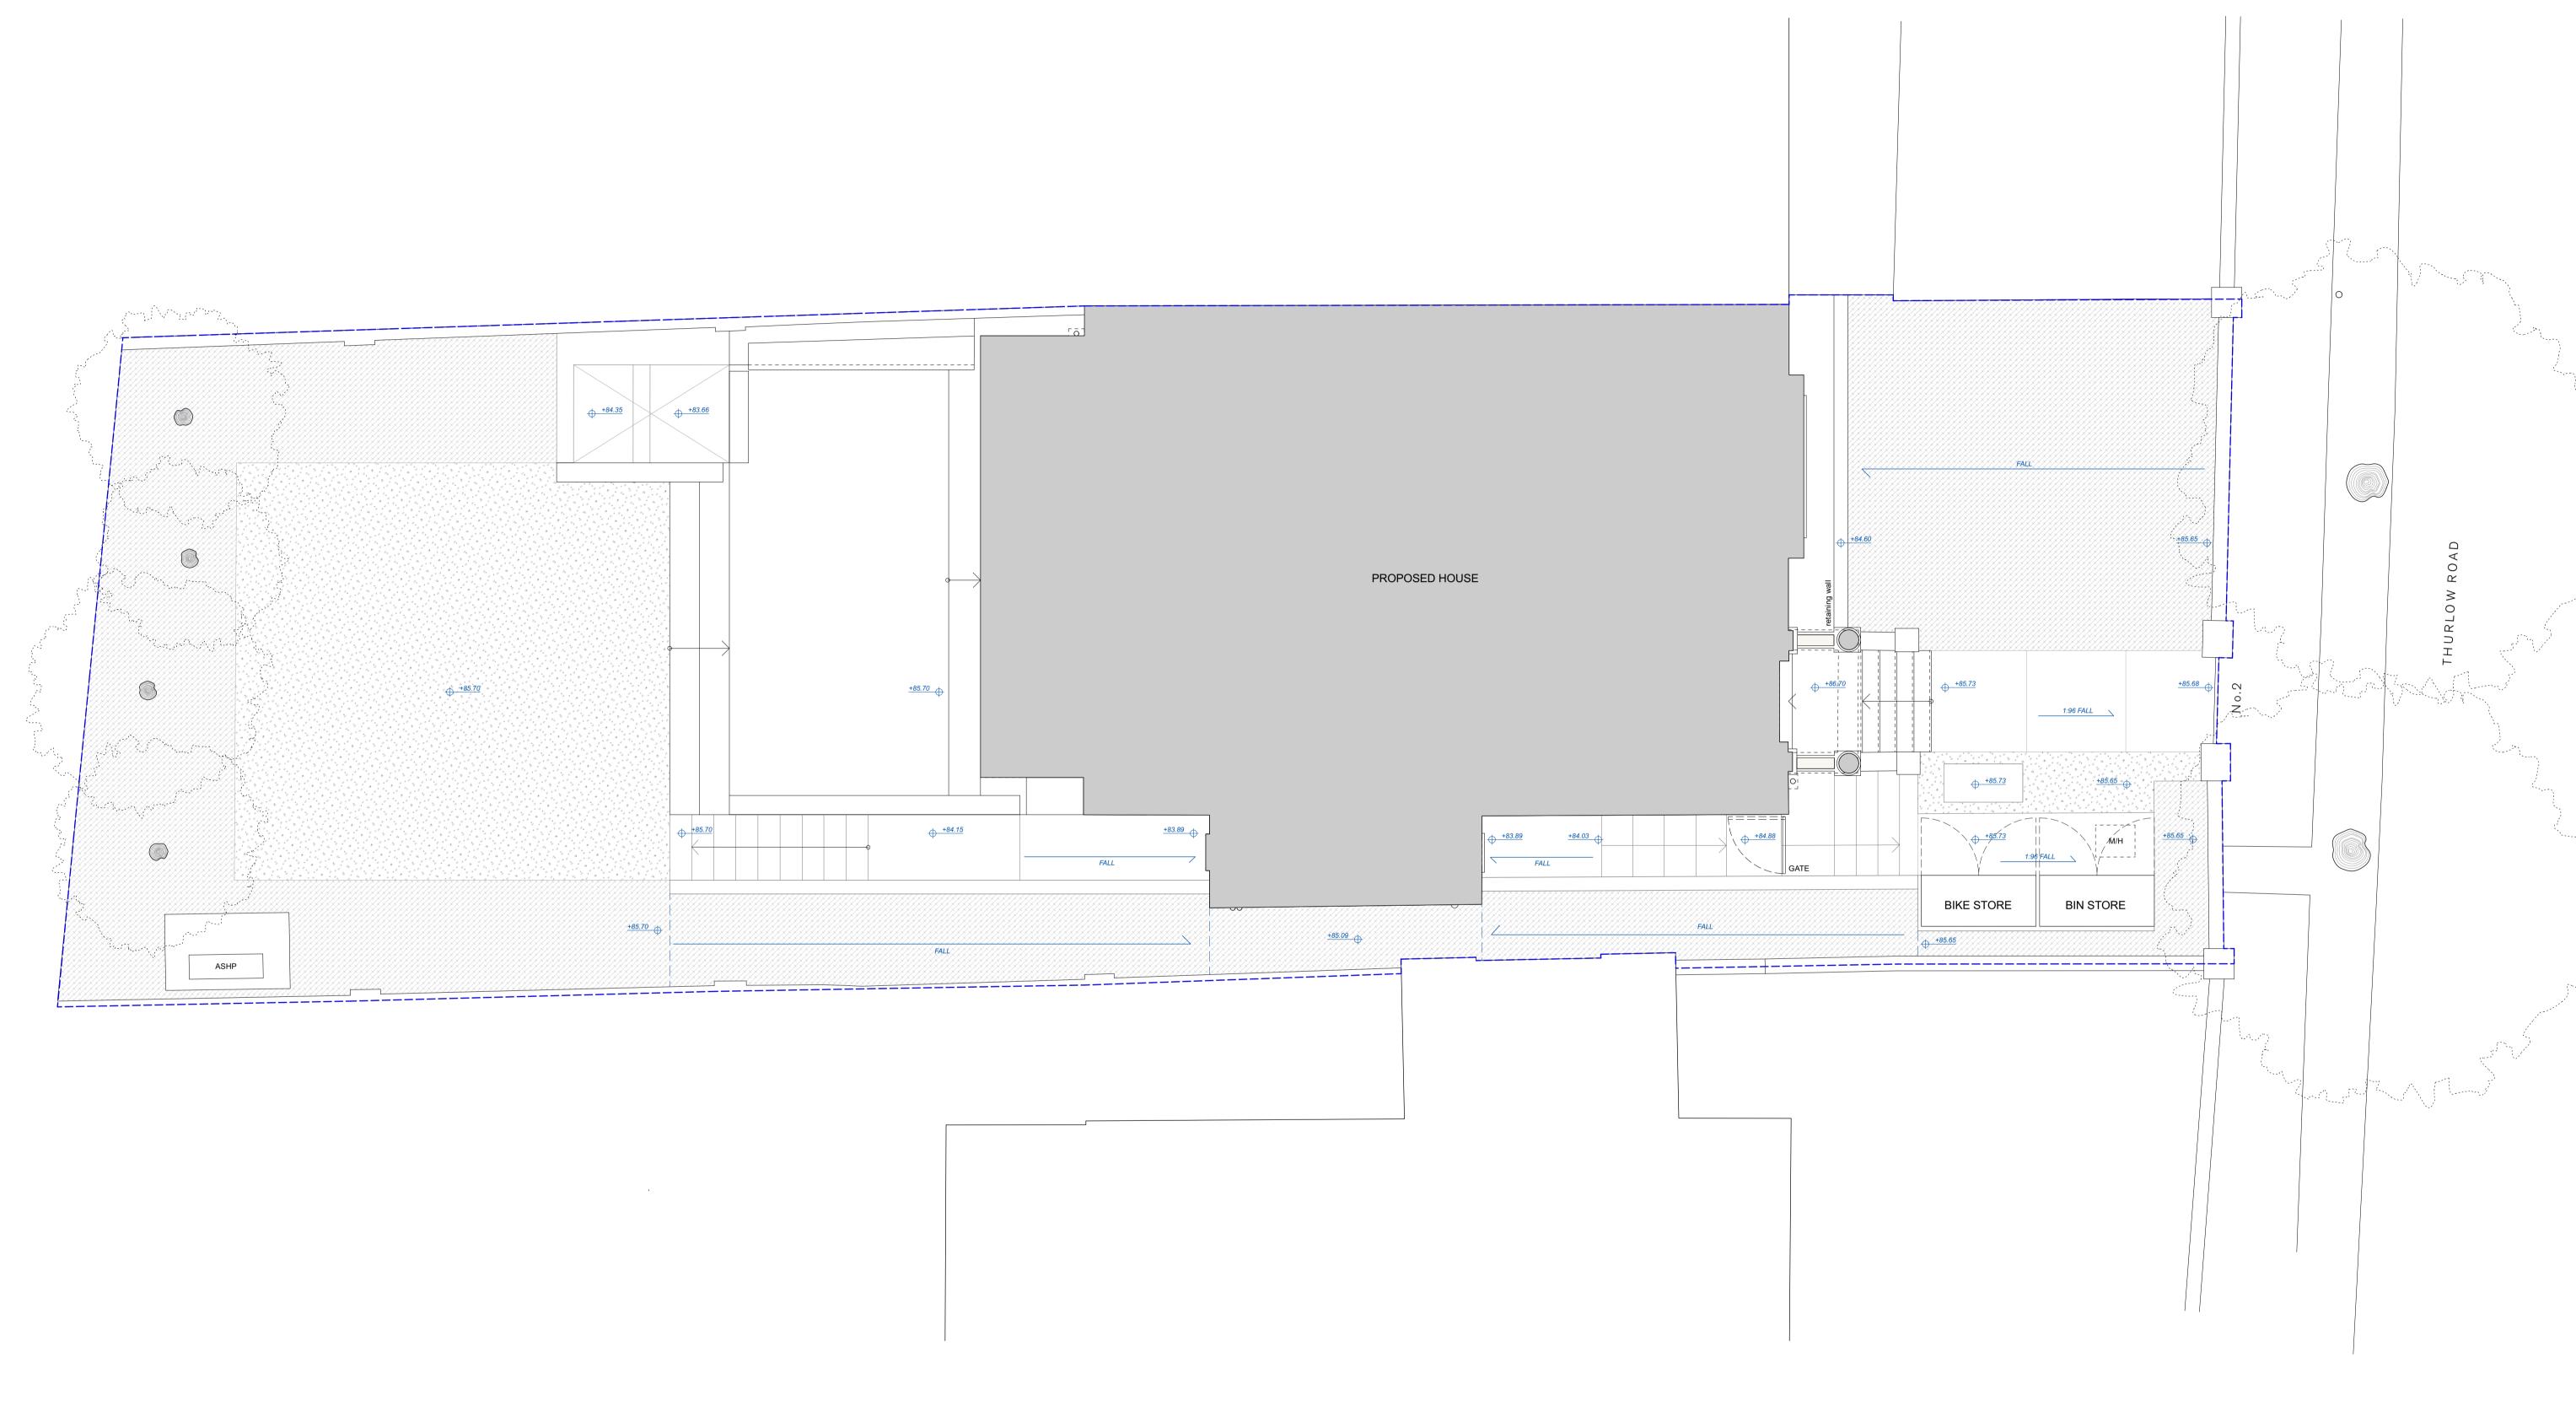

PROPOSED RECONSTITUTED BALUSTRADES

PROPOSED PORTLAND STONE SLABS

PROPOSED GRANITE SLAB PAVERS

---- BOUNDARY LINE

STATUS:

SCALE: 1:50 at A1

1:100 at A3

First Floor 13 Great James Street London WC1N 3DN t +44 (0)20 7242 0028

info@williamsmalley.com

REVISION:

DRAWING NUMBER:

0086\_102