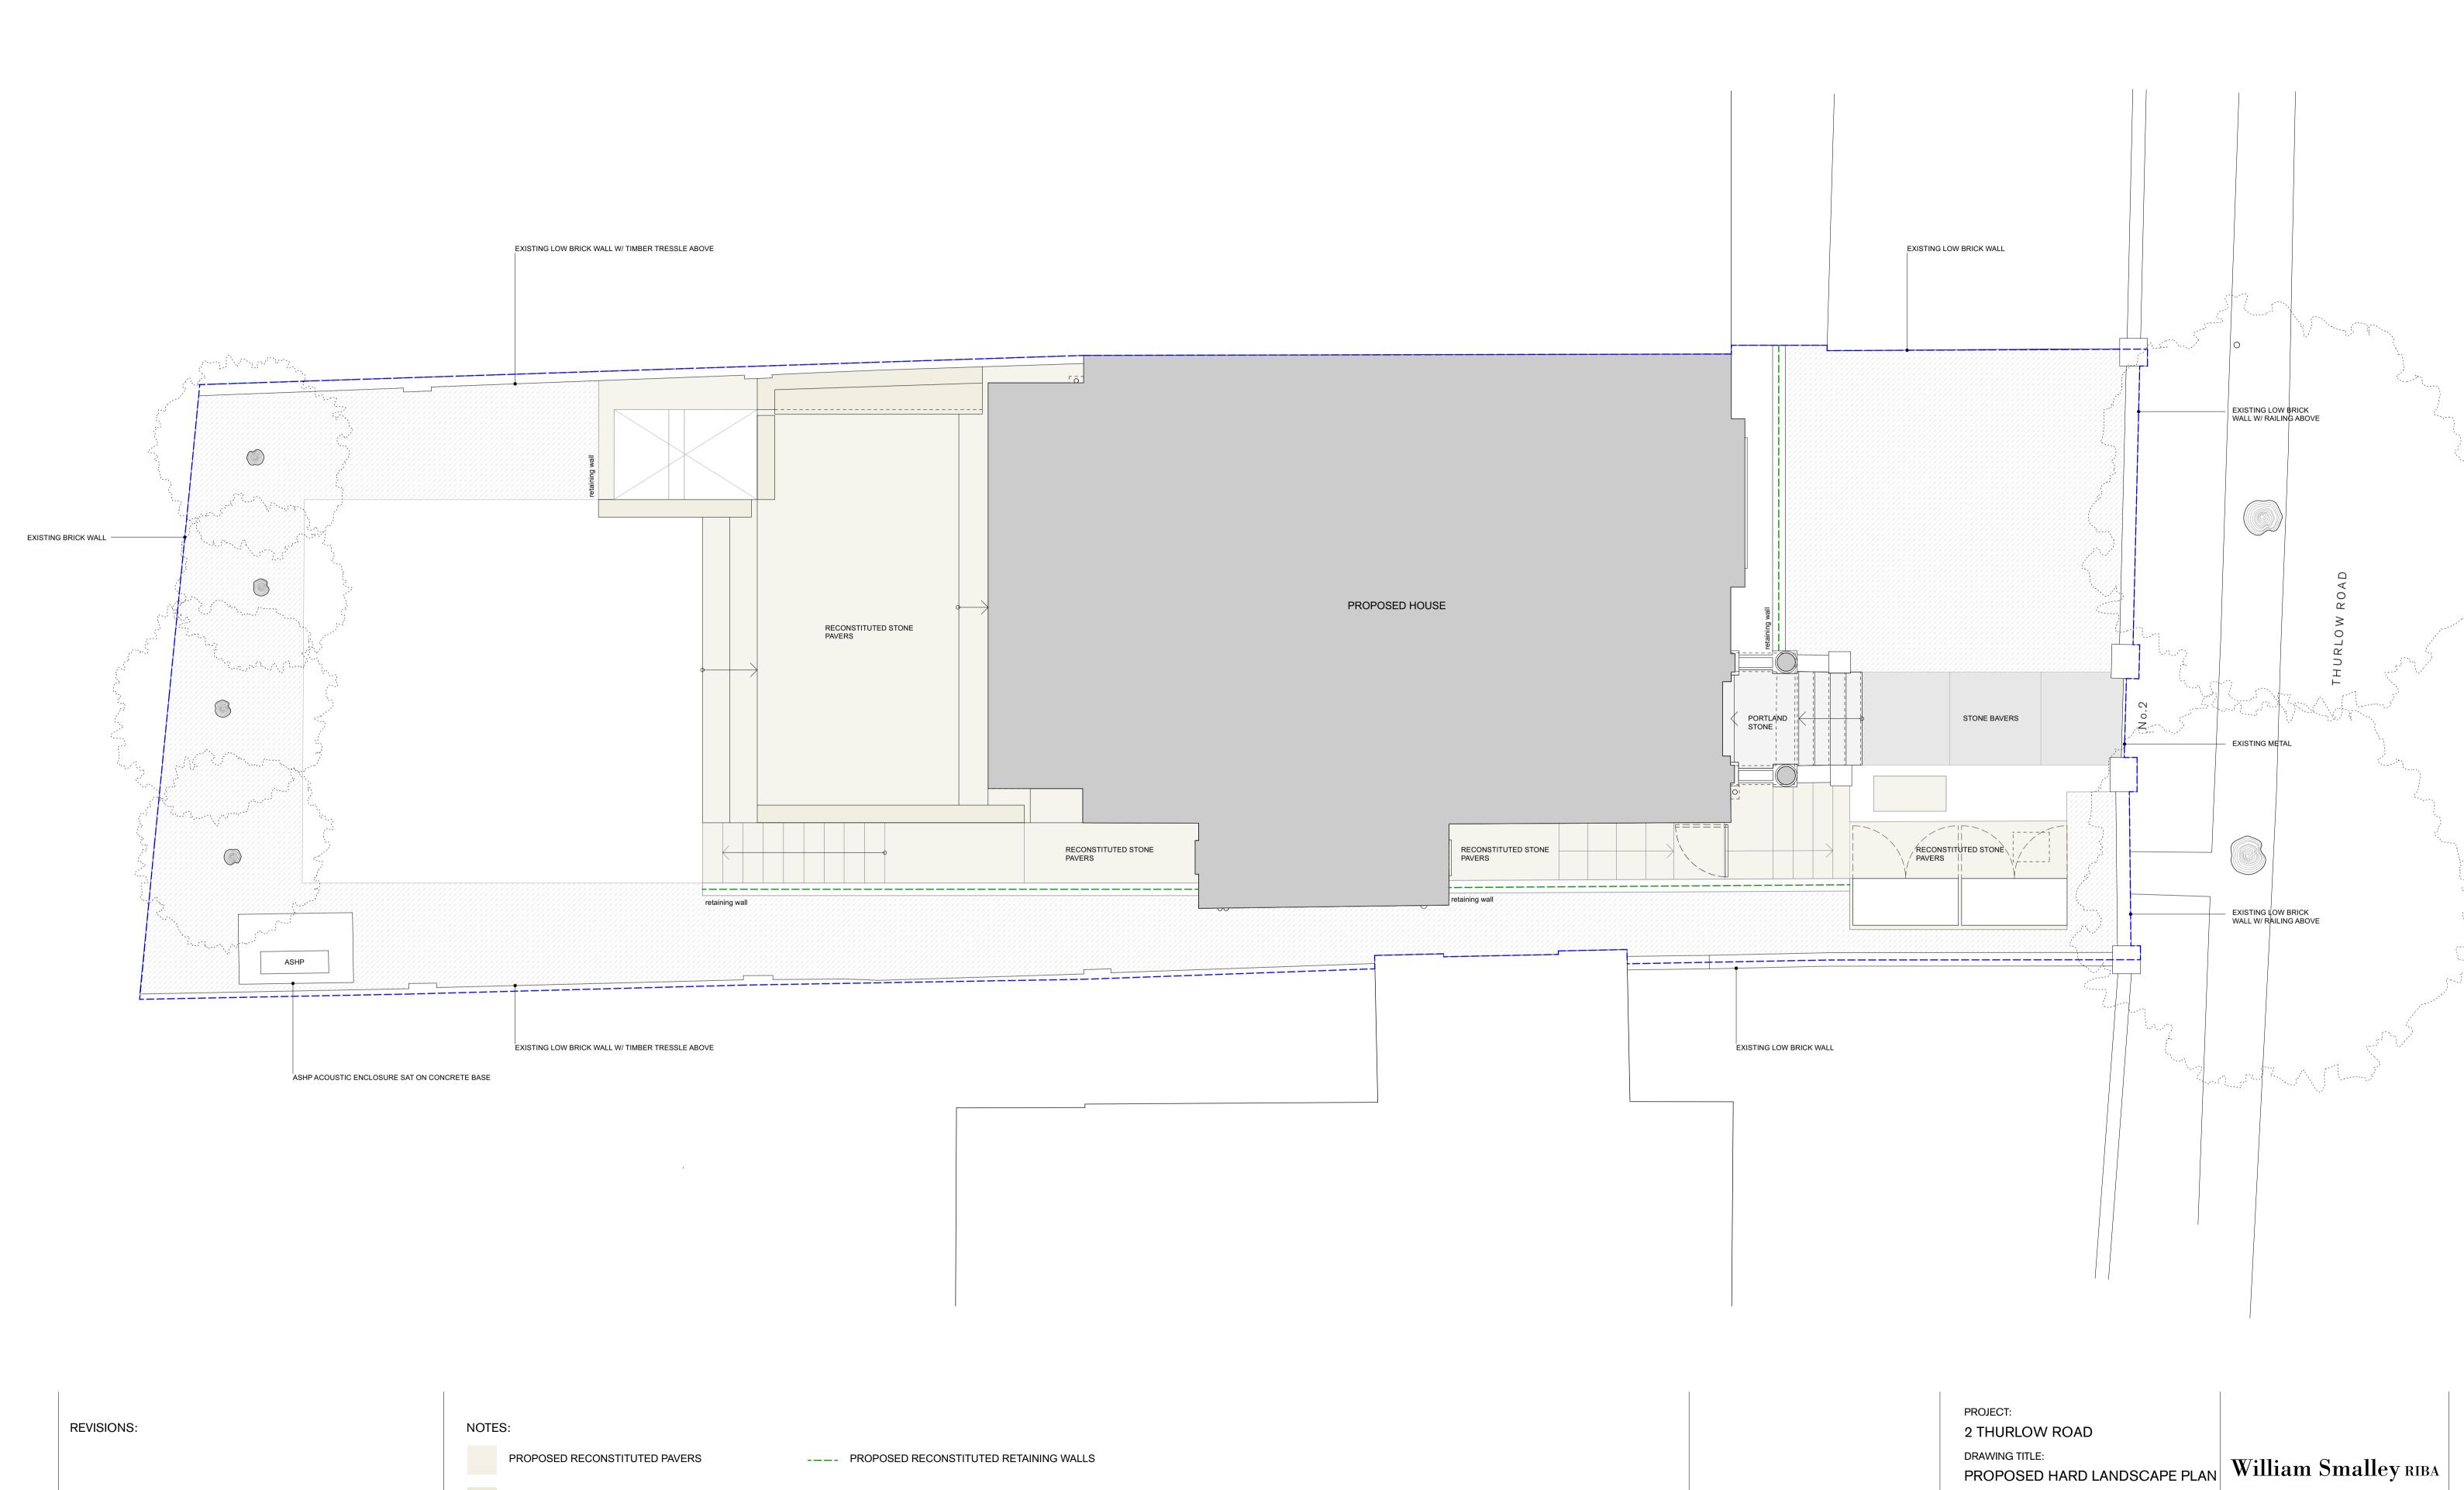

PROPOSED RECONSTITUTED BALUSTRADES

PROPOSED PORTLAND STONE SLABS

PROPOSED GRANITE SLAB PAVERS

---- BOUNDARY LINE

STATUS:

SCALE: 1:50 at A1

1:100 at A3

First Floor 13 Great James Street London WC1N 3DN t +44 (0)20 7242 0028