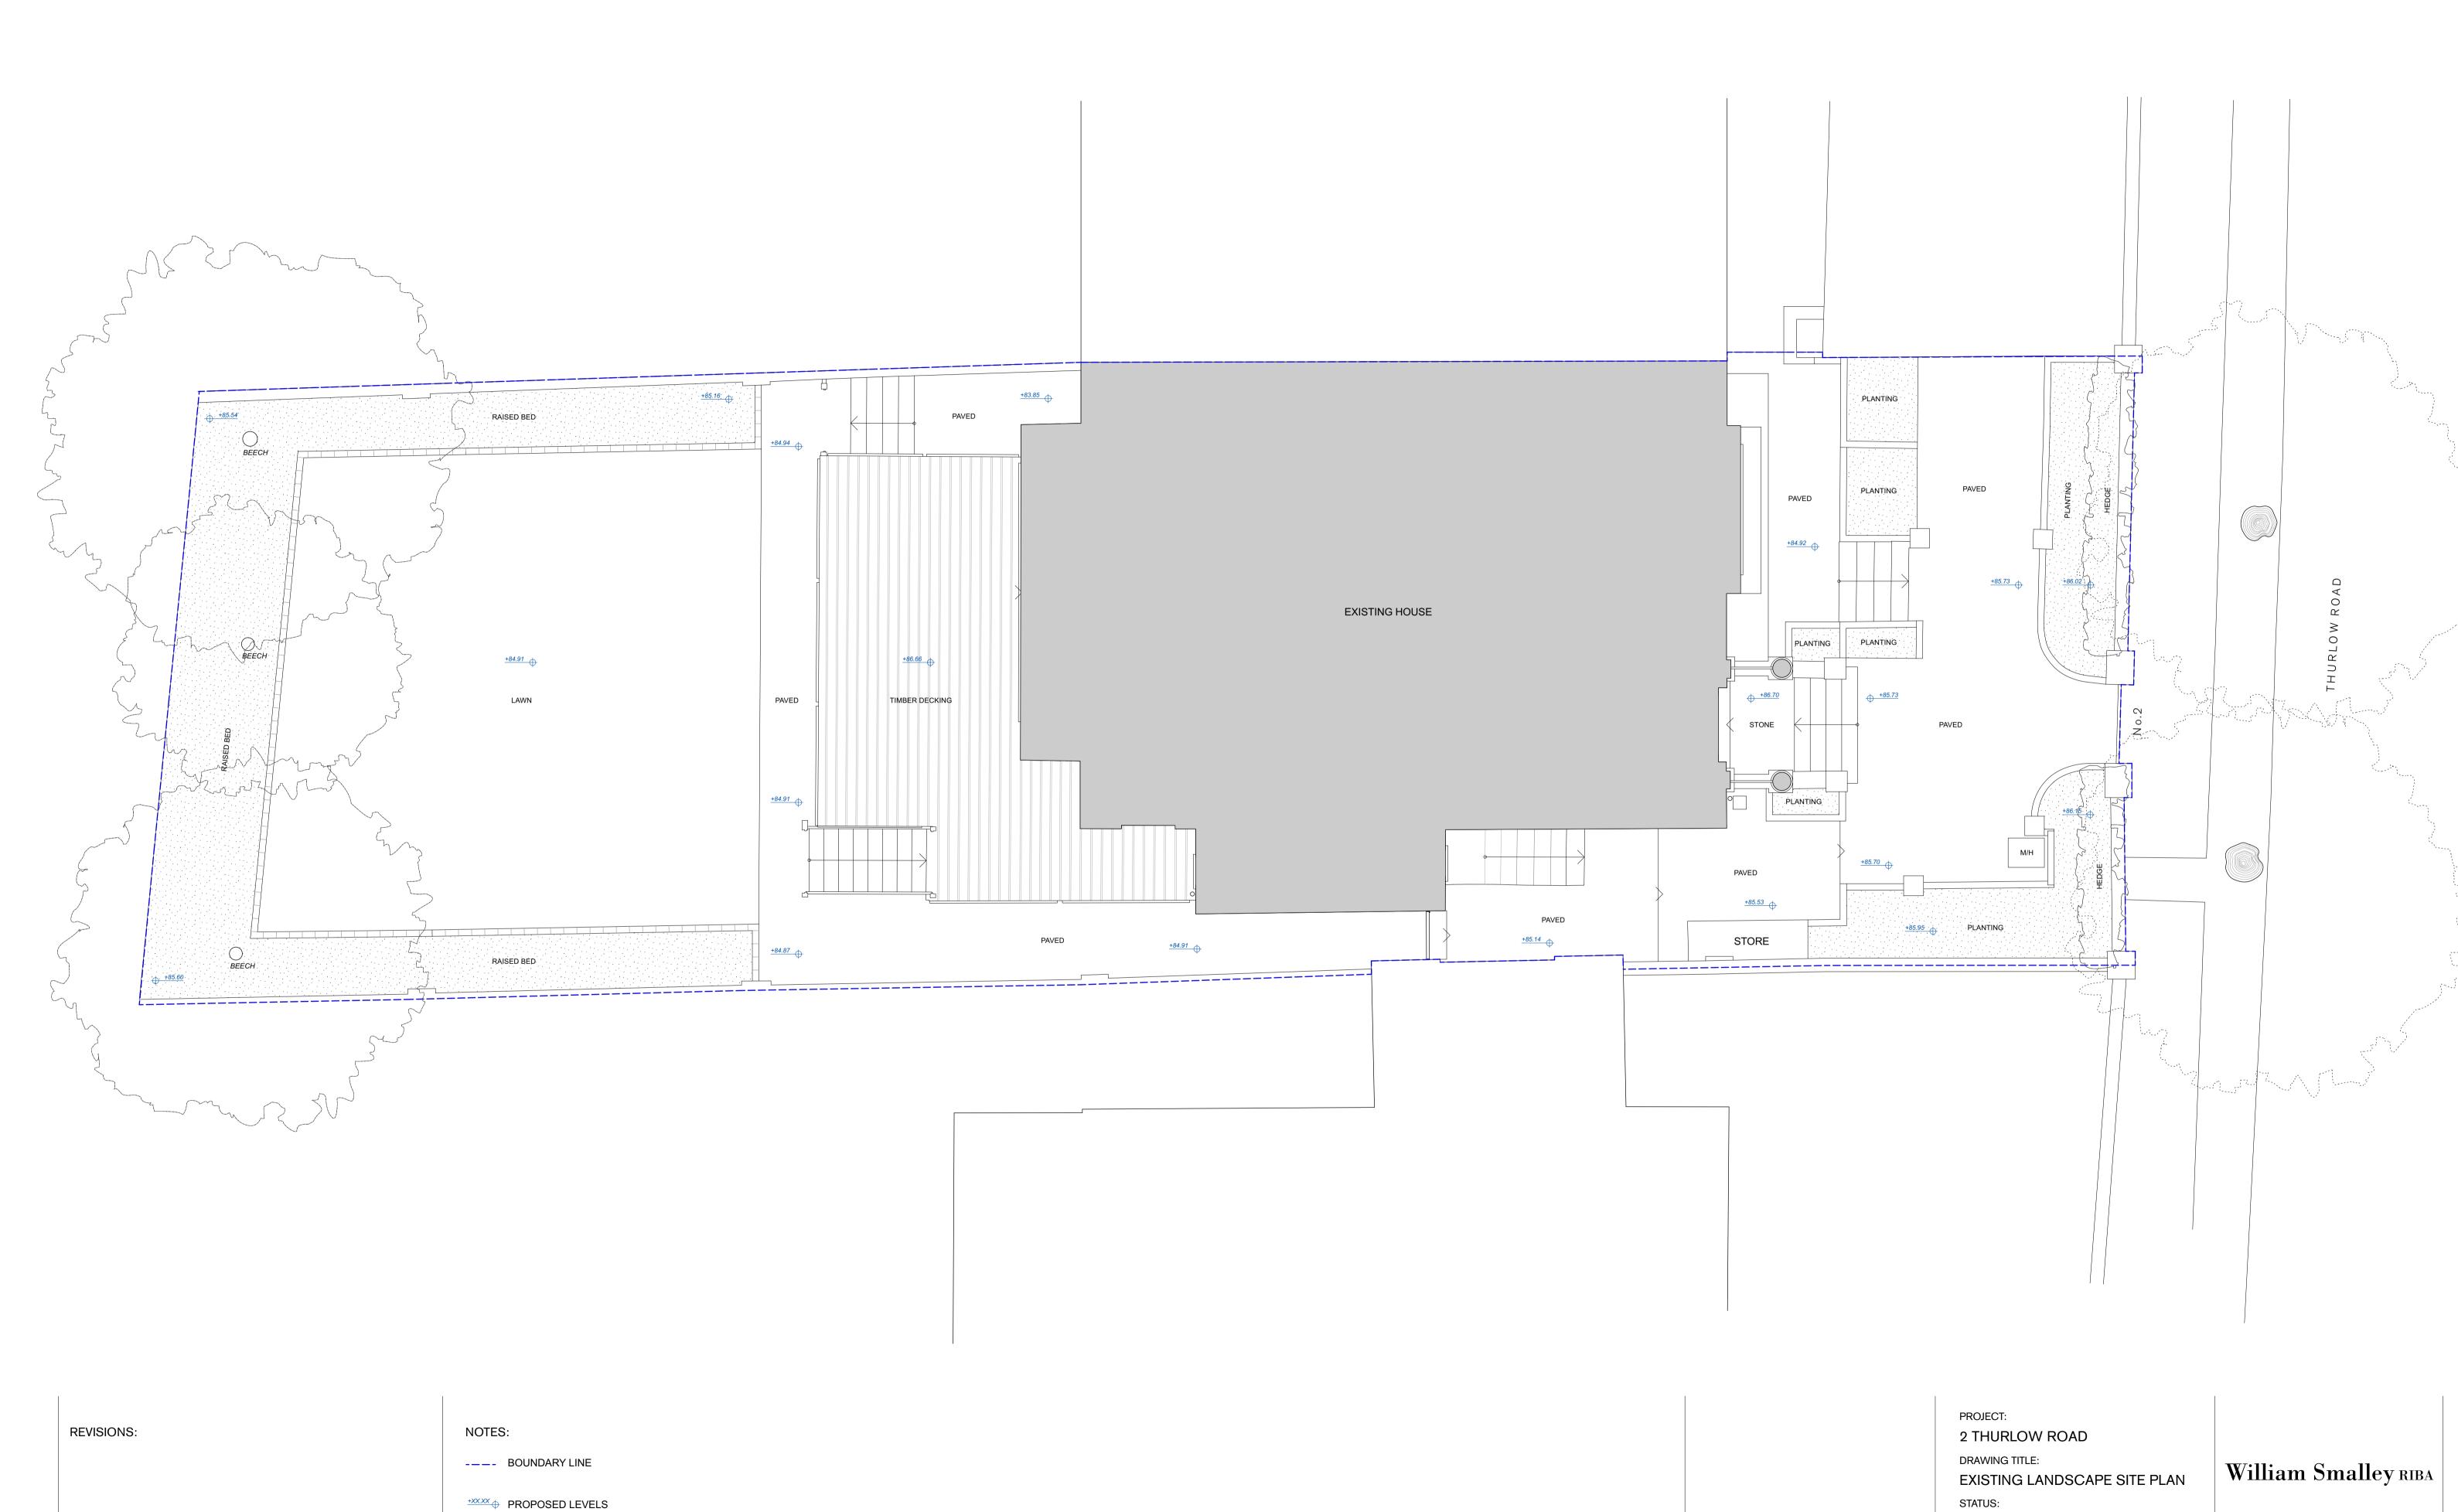

First Floor 13 Great James Street London WC1N 3DN t +44 (0)20 7242 0028

info@williamsmalley.com

REVISION:

DRAWING NUMBER:

0086\_001

1:50 at A1

1:100 at A3



STONE PAVING SLABS TO BE REMOVED

---- BOUNDARY LINE

1:100 at A3

info@williamsmalley.com



PROJECT: NOTES: **REVISIONS:** 2 THURLOW ROAD DRAWING TITLE: ---- BOUNDARY LINE William Smalley RIBA PROPOSED LANDSCAPE SITE PLAN +XX.XX PROPOSED LEVELS STATUS: First Floor 13 Great James Street London WC1N 3DN t +44 (0)20 7242 0028 DRAWING NUMBER: REVISION: SCALE: 1:50 at A1 0086\_100 1:100 at A3 info@williamsmalley.com







PROPOSED RECONSTITUTED BALUSTRADES

PROPOSED PORTLAND STONE SLABS

PROPOSED GRANITE SLAB PAVERS

---- BOUNDARY LINE

STATUS:

SCALE: 1:50 at A1

1:100 at A3

First Floor 13 Great James Street London WC1N 3DN t