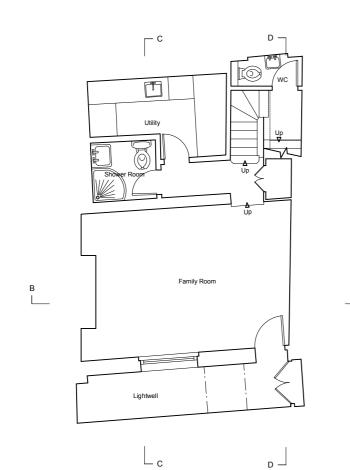

EXISTING FIRST FLOOR PLAN

Lc

EXISTING SECOND FLOOR PLAN

Lc

| 2                                         | Pavilion<br>96 Kensington High Street<br>London<br>W8 4SG<br><b>PATRICK LEWIS</b> ARCHIT | ECTS Ltd       |
|-------------------------------------------|------------------------------------------------------------------------------------------|----------------|
| 0 5 10<br>SCALE BAR: DIMENSIONS IN METRES | P LANN N G G G G G G G G G G G G G G G G G                                               | Existing PLANS |