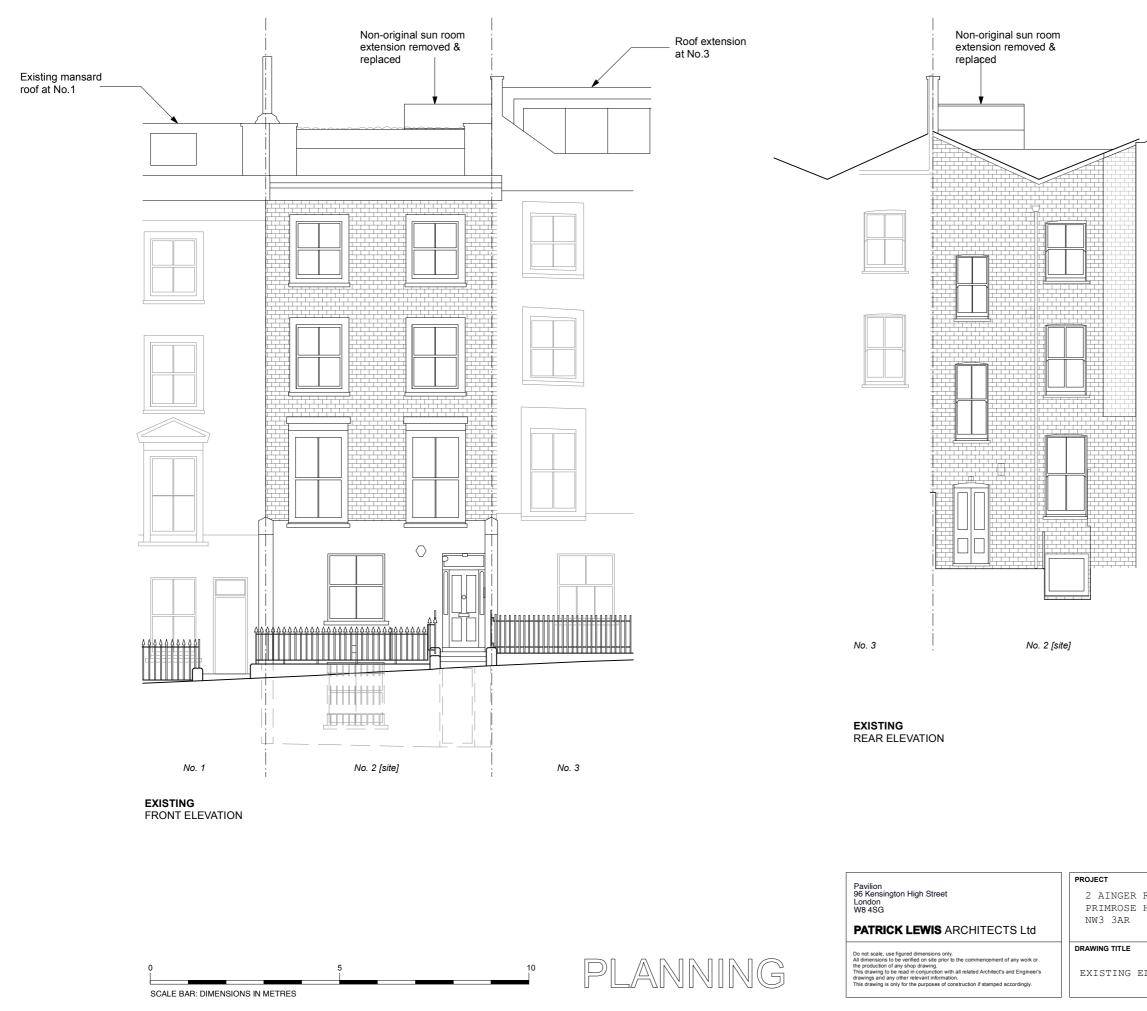

No. 1

|              | Revision   | Date       | By | Amendments     |       |          |
|--------------|------------|------------|----|----------------|-------|----------|
| ROAD<br>HILL |            |            |    |                |       |          |
|              | Drawing Cr | reated On  |    | Drawing Number |       |          |
|              | 07/2       | 3          |    | PLA 22         | 24 EX | 105      |
| LEVATIONS    | Scale      |            |    | Drafted By     |       | Revision |
|              | 1:10       | 1:100 @ A3 |    |                |       |          |