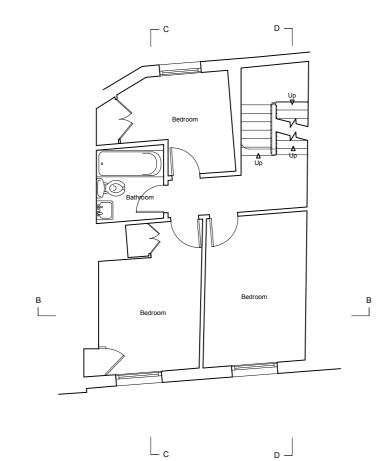

EXISTING FIRST FLOOR PLAN

Lc

EXISTING SECOND FLOOR PLAN

Lc

| 2                                         | Pavilion<br>96 Kensington High Street<br>London<br>W8 4SG<br><b>PATRICK LEWIS</b> ARCHIT | ECTS Ltd       |
|-------------------------------------------|------------------------------------------------------------------------------------------|----------------|
| 0 5 10<br>SCALE BAR: DIMENSIONS IN METRES | P LANN N G G G G G G G G G G G G G G G G G                                               | Existing PLANS |