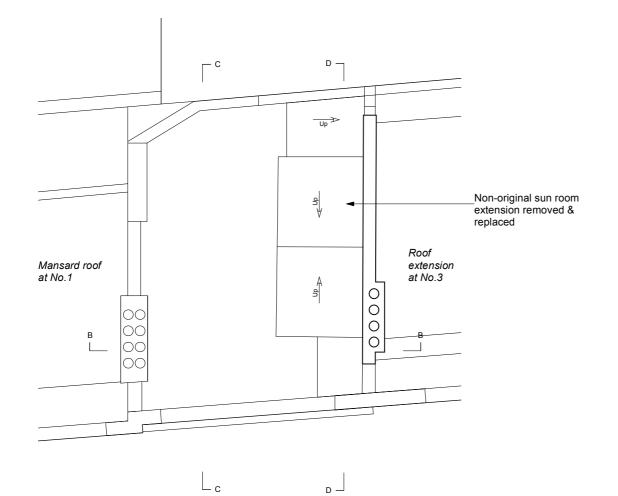

\_ \_

Lс

Non-original sun room extension removed & replaced

|   | В |
|---|---|
| _ |   |
|   |   |

D

|              | Revision   | Date      | By | Amendments  |        |          |
|--------------|------------|-----------|----|-------------|--------|----------|
| ROAD<br>HILL |            |           |    |             |        |          |
|              | Drawing Co | reated On |    | Drawing Num | nber   |          |
|              | 07/2       | 3         |    | PLA         | 224 EX | 103      |
| PLANS        | Scale      |           |    | Drafted By  |        | Revision |
|              | 1:10       | 0 @ A3    |    | RG          |        |          |