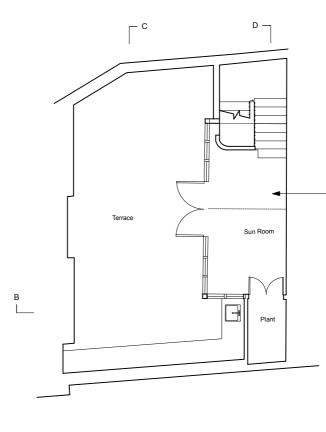

\_ \_

Lс

Non-original sun room extension removed & replaced

|   | В |
|---|---|
| _ |   |
|   |   |

D

|              | Revision   | Date      | By | Amendments  |        |          |
|--------------|------------|-----------|----|-------------|--------|----------|
| ROAD<br>HILL |            |           |    |             |        |          |
|              | Drawing Co | reated On |    | Drawing Num | nber   |          |
|              | 07/2       | 3         |    | PLA         | 224 EX | 103      |
| PLANS        | Scale      |           |    | Drafted By  |        | Revision |
|              | 1:10       | 0 @ A3    |    | RG          |        |          |