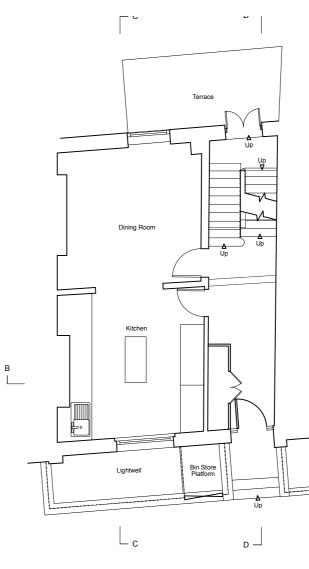

В

**EXISTING** GROUND FLOOR PLAN

В

EXISTING LOWER GROUND FLOOR PLAN

SCALE BAR: DIMENSIONS IN METRES

2

|                  | Revision  | Date      | Ву  | Amendments | s    |     |          |
|------------------|-----------|-----------|-----|------------|------|-----|----------|
| R ROAD<br>5 HILL |           |           |     |            |      |     |          |
|                  | Drawing C | reated On |     | Drawing Nu | mber |     |          |
|                  | 07/2      | 3         | PLA | 224        | ΕX   | 101 |          |
| PLANS            | Scale     |           |     | Drafted By |      |     | Revision |
|                  | 1:10      | 0 @ A3    |     | RG         |      |     |          |