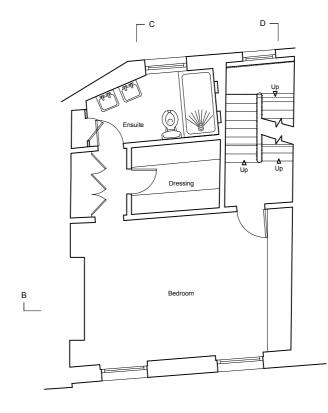

EXISTING FIRST FLOOR PLAN

Lc

EXISTING SECOND FLOOR PLAN

Lc

| 2                                         | Pavilion<br>96 Kensington High Street<br>London<br>W8 4SG<br><b>PATRICK LEWIS</b> ARCHIT | ECTS Ltd       |
|-------------------------------------------|------------------------------------------------------------------------------------------|----------------|
| 0 5 10<br>SCALE BAR: DIMENSIONS IN METRES | P LANN N G G G G G G G G G G G G G G G G G                                               | Existing PLANS |