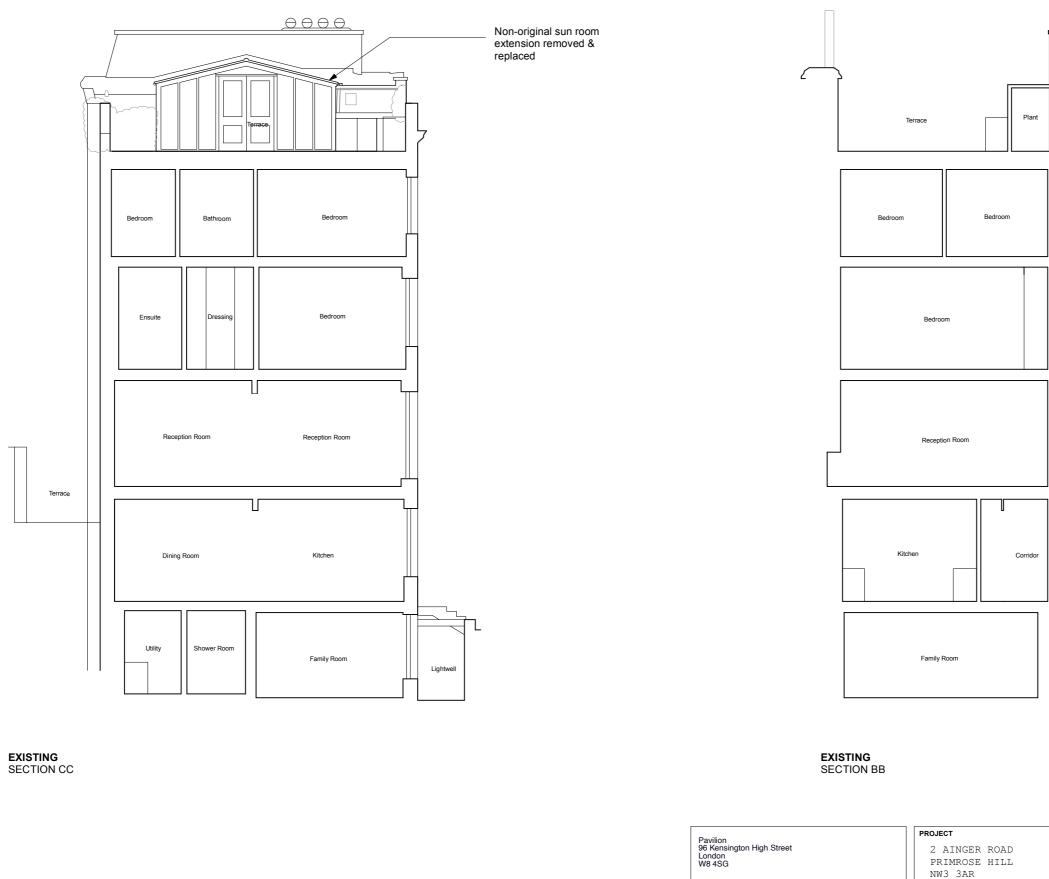

10

5

SCALE BAR: DIMENSIONS IN METRES

PATRICK LEWIS ARCHITECTS Ltd

| PROJECT                                   | Revision  | Date      | By | Amendment  | s     |    |          |
|-------------------------------------------|-----------|-----------|----|------------|-------|----|----------|
| 2 AINGER ROAD<br>PRIMROSE HILL<br>NW3 3AR |           |           |    |            |       |    |          |
| DRAWING TITLE                             | Drawing C | reated On |    | Drawing Nu | imber |    |          |
|                                           | 07/2      | 3         |    | PLA        | 224   | ΕX | 106      |
| EXISTING SECTIONS                         | Scale     |           |    | Drafted By |       |    | Revision |
|                                           | 1:10      | 00 @ A3   | 3  | RG         |       |    |          |