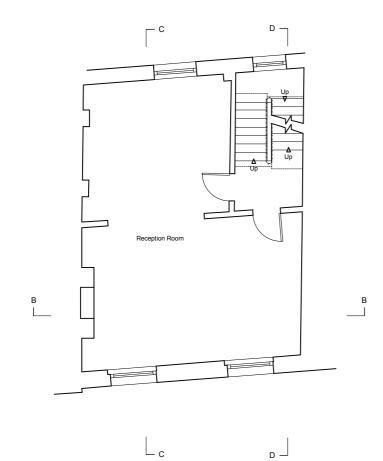

EXISTING FIRST FLOOR PLAN

Lc

EXISTING SECOND FLOOR PLAN

Lc

| 2                                         | Pavilion<br>96 Kensington High Street<br>London<br>W8 4SG<br><b>PATRICK LEWIS</b> ARCHIT | ECTS Ltd       |
|-------------------------------------------|------------------------------------------------------------------------------------------|----------------|
| 0 5 10<br>SCALE BAR: DIMENSIONS IN METRES | P LANN N G G G G G G G G G G G G G G G G G                                               | Existing PLANS |