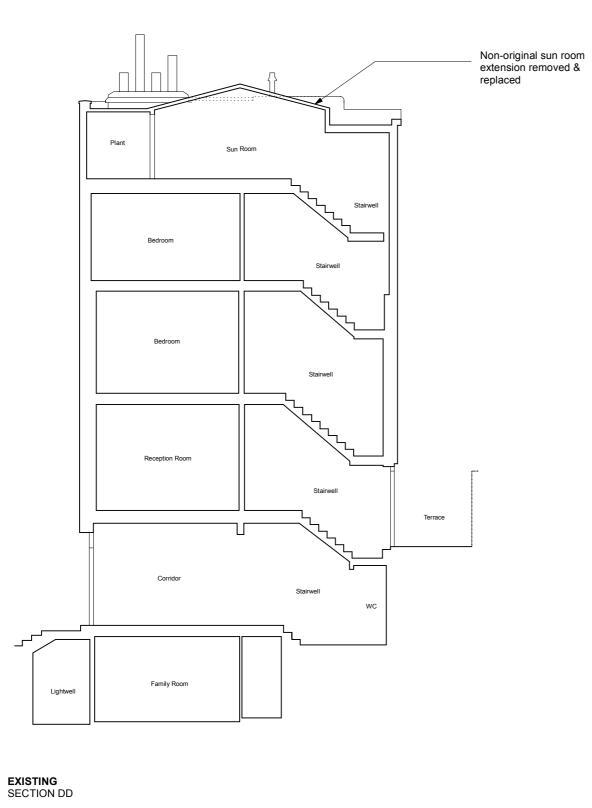

SCALE BAR: DIMENSIONS IN METRES PLANNING

10

NGER ROSE

|                  | l | Revision   | Date      | By | Amendment  | s     |          |  |
|------------------|---|------------|-----------|----|------------|-------|----------|--|
| R ROAD<br>E HILL |   |            |           |    |            |       |          |  |
|                  |   | Drawing Cr | reated On |    | Drawing Nu | ımber |          |  |
|                  |   | 07/2       | 3         |    | PLA        | 224 E | X107     |  |
| SECTIONS         |   | Scale      |           |    | Drafted By |       | Revision |  |
|                  |   | 1:10       | 0 @ A3    |    | RG         |       |          |  |