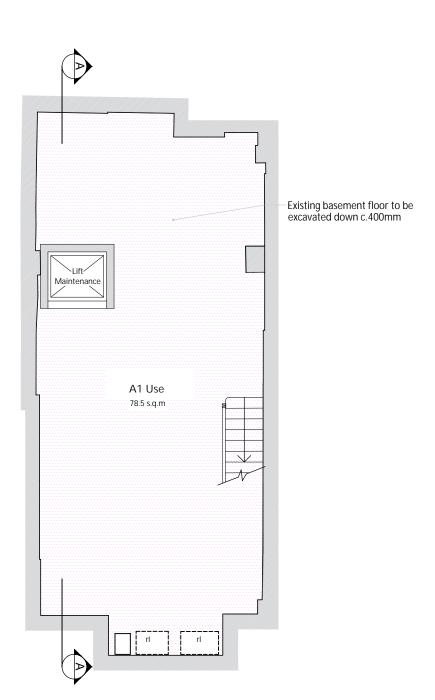

CLASS B1 COMMERCIAL 80 sq.m

rooflight

support

+ 50.02

RETAIL SHOP 42.8 sq.m

**GROUND FLOOR PLAN** 

Common

15.2 sq.m

#### Basement & Ground Floor Plan As Existing

PROJECT NAME

Refurbishment

37 Gray's Inn Road, London, WC1X 8PQ

| JOB NO.  | DRAWING NO. |
|----------|-------------|
| 24027    | E01         |
| SCALE    | DATE        |
| 1:100@A3 | April. 2019 |
| DRAWN BY | CHECKED BY  |
| KK       | SL          |