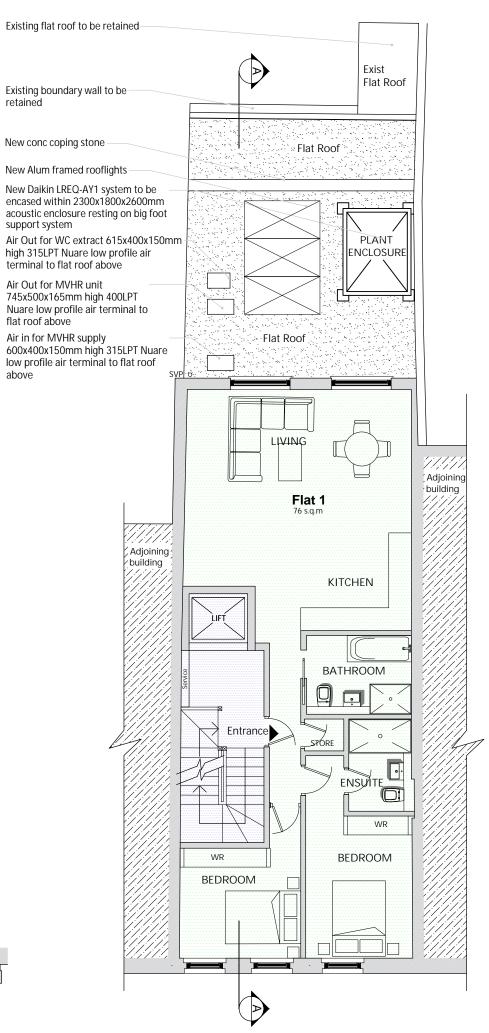

THIRD FLOOR PLAN

| PROPOSED UNIT AREAS    |            |                      |          |
|------------------------|------------|----------------------|----------|
| UNIT                   | SQ.M (GIA) | COMMON<br>AREAS SQ.M | Beds     |
| Basement A1 Use        | 78         | 0                    | NA       |
| Ground Floor A1<br>Use | 118        | 19                   | NA       |
| First Floor Flat       | 76         | 14                   | 2 Bed 4P |
| Second Floor Flat      | 65         | 14                   | 2 Bed 3P |
| Third Floor Flat       | 66         | 14                   | 2 Bed 3P |
| Fourth Floor Flat      | 55         | 14                   | 1 Bed 2P |
| Total Areas            | 458        | 75                   | NA       |
|                        |            |                      |          |

### FRESSON AND TEE

6th Floor Queens House 55-56 Lincoln's Inn Fields LONDON WC2A 3LJ

020 7391 7100 www.fandt.com

DRAWING TITLE Second, Third & Fourth
Floor Plans
As Proposed

PROJECT NAME

Refurbishment

ss

37 Gray's Inn Road, London, WC1X 8PQ