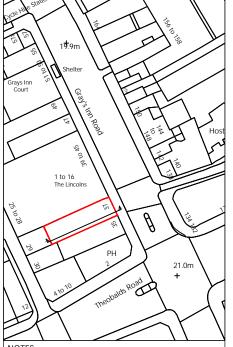

# FRESSON AND TEE

6th Floor Queens House 55-56 Lincoln's Inn Fields LONDON WC2A 3LJ

020 7391 7100 www.fandt.com

NOTES: LOCATION PLAN @ 1:1250 and NORTH UP ALL SCALES/DIMENSIONS TO BE CHECKED ON SITE.

| Х            | ХХ   | XXXX        | XX/XX/XXXX |
|--------------|------|-------------|------------|
| REV          | D.B. | Description | Date       |
| DAMINC TITLE |      |             |            |

Location Plan

Refurbishment

37 Gray's Inn Road, London, WC1X 8PQ

Rodell Properties Ltd 00 April. 2019

SL