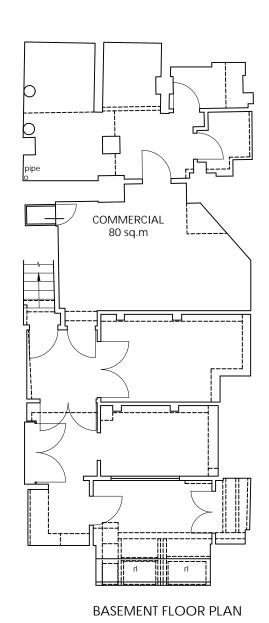

| EXISTING UNIT AREAS                |            |                      |
|------------------------------------|------------|----------------------|
| UNIT                               | SQ.M (GIA) | COMMON<br>AREAS SQ.M |
| Basement                           | 80         | 0                    |
| Ground Floor                       | 122        | 15.2                 |
| First Floor                        | 54         | 9.5                  |
| Second Floor                       | 54         | 9.2                  |
| Third Floor                        | 44         | 4.4                  |
| Loft Storage space<br>above 1500mm | 11         | 0                    |
| Total Areas                        | 367        | 38                   |

CLASS B1 COMMERCIAL 80 sq.m

rooflight

support

+ 50.02

RETAIL SHOP 42.8 sq.m

**GROUND FLOOR PLAN** 

Common

15.2 sq.m