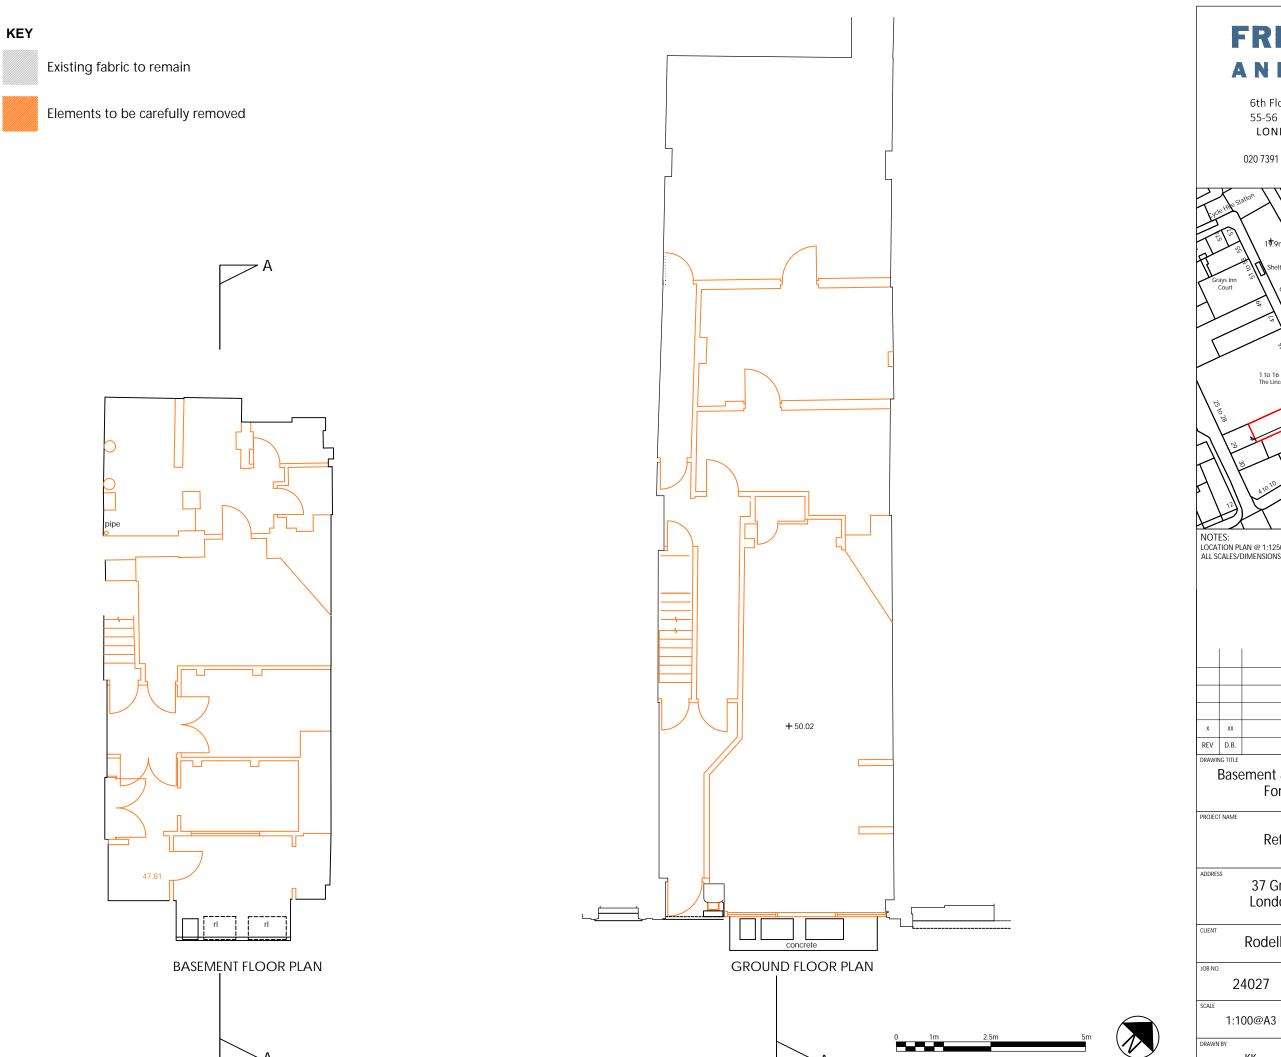

#### Basement & Ground Floor Plan As Existing

PROJECT NAME

Refurbishment

37 Gray's Inn Road, London, WC1X 8PQ

| JOB NO.  | DRAWING NO. |
|----------|-------------|
| 24027    | E01         |
| SCALE    | DATE        |
| 1:100@A3 | April. 2019 |
| DRAWN BY | CHECKED BY  |
| KK       | SL          |

## Basement & Ground Floor Plan For Demolition

Refurbishment

37 Gray's Inn Road, London, WC1X 8PQ

| JOB NO.  | DRAWING NO. |
|----------|-------------|
| 24027    | D01         |
| 1:100@A3 | April. 2019 |
| DRAWN BY | CHECKED BY  |
| KK       | SL          |