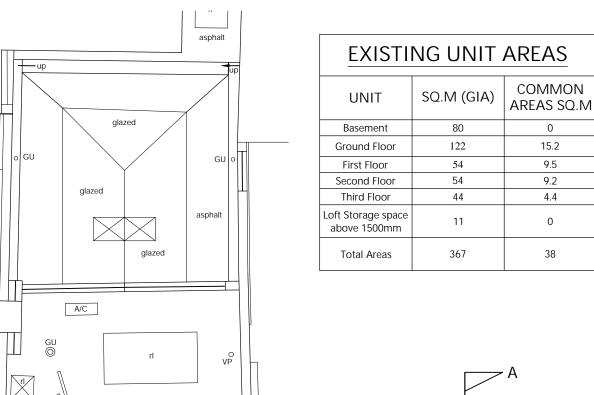

| EXISTING UNIT AREAS                |            |                      |
|------------------------------------|------------|----------------------|
| UNIT                               | SQ.M (GIA) | COMMON<br>AREAS SQ.M |
| Basement                           | 80         | 0                    |
| Ground Floor                       | 122        | 15.2                 |
| First Floor                        | 54         | 9.5                  |
| Second Floor                       | 54         | 9.2                  |
| Third Floor                        | 44         | 4.4                  |
| Loft Storage space<br>above 1500mm | 11         | 0                    |
| Total Areas                        | 367        | 38                   |

CLASS B1 COMMERCIAL 80 sq.m

rooflight

support

+ 50.02

RETAIL SHOP 42.8 sq.m

**GROUND FLOOR PLAN** 

Common

15.2 sq.m

asphalt

2.3 sq.m

9.5 sq.m

CLASS B1 OFFICE

54.2 sq.m

FIRST FLOOR PLAN