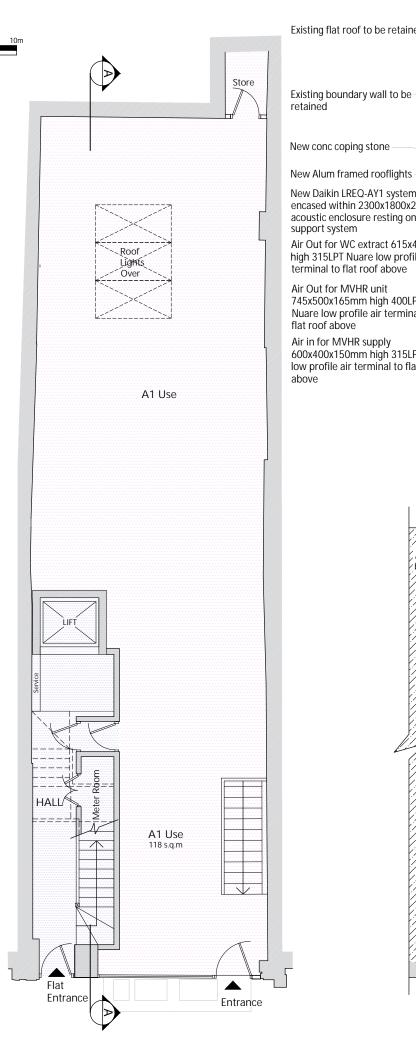

#### Basement, Ground & First Floor Plans As Proposed

PROJECT NAME

Refurbishment

ADDRESS

37 Gray's Inn Road, London, WC1X 8PQ

#### Rodell Properties Ltd

| JOB NO.  | DRAWING NO. |
|----------|-------------|
| 24027    | P01-RevC    |
| 1:100@A3 | April. 2019 |
| DRAWN BY | CHECKED BY  |
| KK       | SL          |

BASEMENT FLOOR PLAN GROUND FLOOR PLAN FIRST FLOOR PLAN

THIRD FLOOR PLAN

| PROPOSED UNIT AREAS    |            |                      |          |
|------------------------|------------|----------------------|----------|
| UNIT                   | SQ.M (GIA) | COMMON<br>AREAS SQ.M | Beds     |
| Basement A1 Use        | 78         | 0                    | NA       |
| Ground Floor A1<br>Use | 118        | 19                   | NA       |
| First Floor Flat       | 76         | 14                   | 2 Bed 4P |
| Second Floor Flat      | 65         | 14                   | 2 Bed 3P |
| Third Floor Flat       | 66         | 14                   | 2 Bed 3P |
| Fourth Floor Flat      | 55         | 14                   | 1 Bed 2P |
| Total Areas            | 458        | 75                   | NA       |
|                        |            |                      |          |