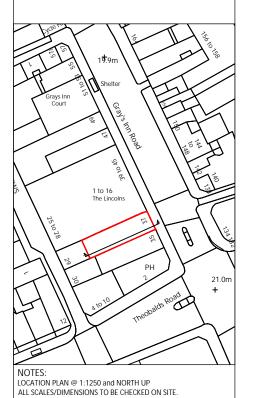

## **FRESSON** AND TEE

6th Floor Queens House 55-56 Lincoln's Inn Fields LONDON WC2A 3LJ

020 7391 7100 www.fandt.com

NOTES: LOCATION PLAN @ 1:1250 and NORTH UP ALL SCALES/DIMENSIONS TO BE CHECKED ON SITE.

Location Plan

Refurbishment

37 Gray's Inn Road, London, WC1X 8PQ

Rodell Properties Ltd 00 April. 2019

SL