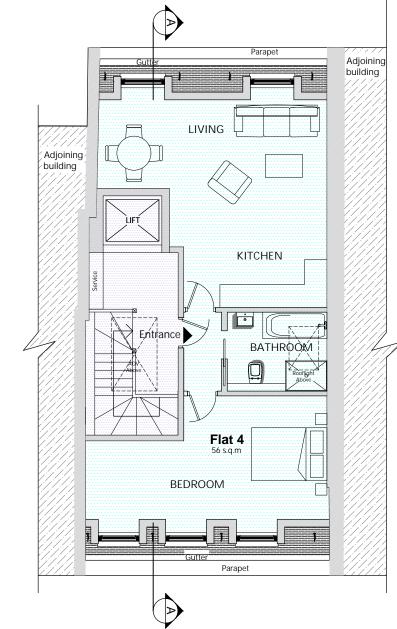

THIRD FLOOR PLAN

| PROPOSED UNIT AREAS    |            |                      |          |
|------------------------|------------|----------------------|----------|
| UNIT                   | SQ.M (GIA) | COMMON<br>AREAS SQ.M | Beds     |
| Basement A1 Use        | 78         | 0                    | NA       |
| Ground Floor A1<br>Use | 118        | 19                   | NA       |
| First Floor Flat       | 76         | 14                   | 2 Bed 4P |
| Second Floor Flat      | 65         | 14                   | 2 Bed 3P |
| Third Floor Flat       | 66         | 14                   | 2 Bed 3P |
| Fourth Floor Flat      | 55         | 14                   | 1 Bed 2P |
| Total Areas            | 458        | 75                   | NA       |
|                        |            |                      |          |