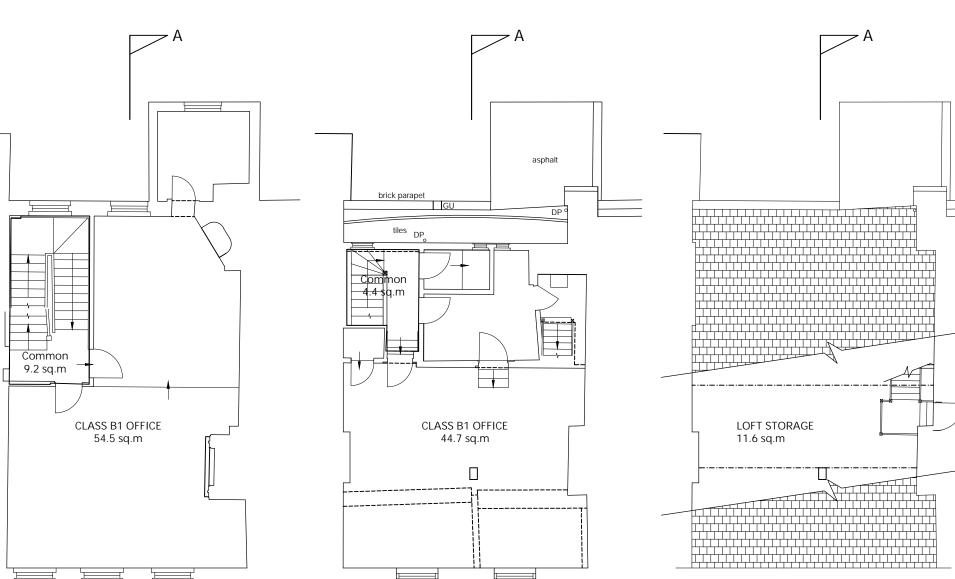

| EXISTING UNIT AREAS                |            |                      |
|------------------------------------|------------|----------------------|
| UNIT                               | SQ.M (GIA) | COMMON<br>AREAS SQ.M |
| Basement                           | 80         | 0                    |
| Ground Floor                       | 122        | 15.2                 |
| First Floor                        | 54         | 9.5                  |
| Second Floor                       | 54         | 9.2                  |
| Third Floor                        | 44         | 4.4                  |
| Loft Storage space<br>above 1500mm | 11         | 0                    |
| Total Areas                        | 367        | 38                   |

CLASS B1 COMMERCIAL 80 sq.m

rooflight

support

+ 50.02

RETAIL SHOP 42.8 sq.m

**GROUND FLOOR PLAN** 

Common

15.2 sq.m

asphalt

2.3 sq.m

9.5 sq.m

CLASS B1 OFFICE

54.2 sq.m

FIRST FLOOR PLAN