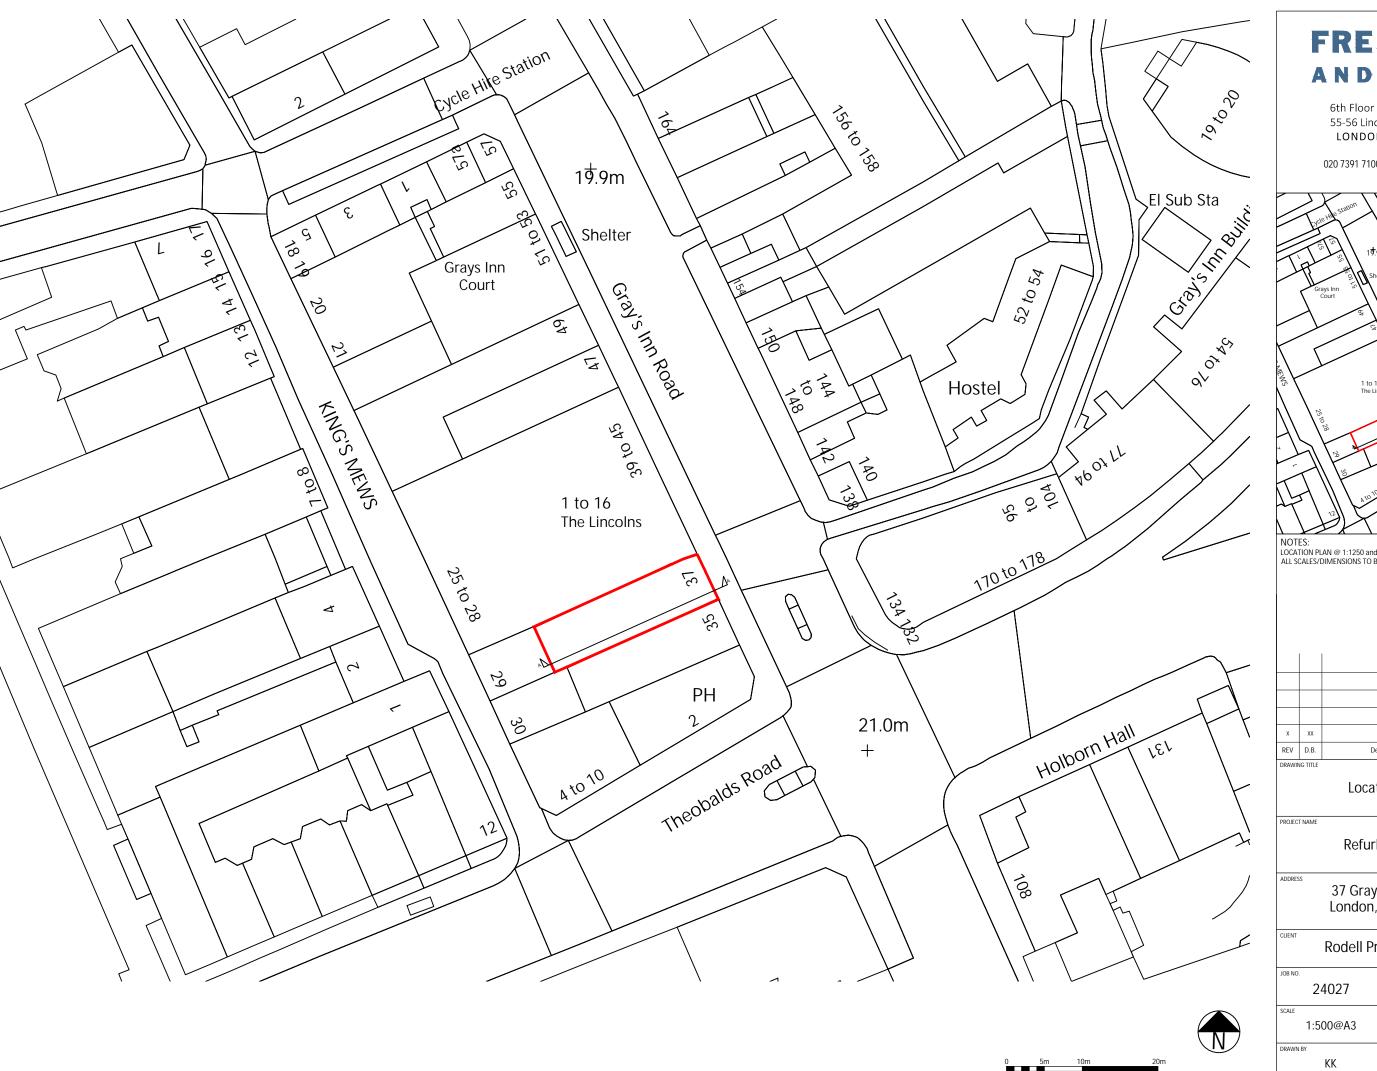

## **FRESSON** AND TEE

6th Floor Queens House 55-56 Lincoln's Inn Fields LONDON WC2A 3LJ

020 7391 7100 www.fandt.com

NOTES: LOCATION PLAN @ 1:1250 and NORTH UP ALL SCALES/DIMENSIONS TO BE CHECKED ON SITE.

Location Plan

Refurbishment

37 Gray's Inn Road, London, WC1X 8PQ

Rodell Properties Ltd 00 April. 2019

SL