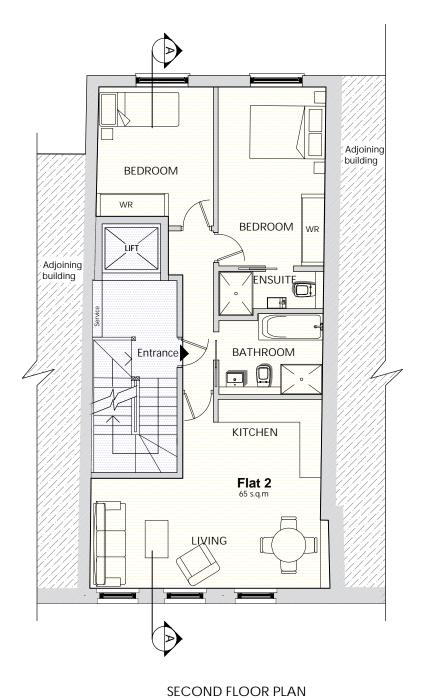

#### PROPOSED UNIT AREAS COMMON AREAS SQ.M SQ.M (GIA) UNIT Beds asement A1 Use NA Ground Floor A 19 NA First Floor Flat 14 2 Bed 4P 2 Bed 3P Second Floor Flat 65 14 14 2 Bed 3P Third Floor Flat 66 ourth Floor Flat 14 1 Bed 2P 458 75 NA **Total Areas**

THIRD FLOOR PLAN

| PROPOSED UNIT AREAS    |            |                      |          |
|------------------------|------------|----------------------|----------|
| UNIT                   | SQ.M (GIA) | COMMON<br>AREAS SQ.M | Beds     |
| Basement A1 Use        | 78         | 0                    | NA       |
| Ground Floor A1<br>Use | 118        | 19                   | NA       |
| First Floor Flat       | 76         | 14                   | 2 Bed 4P |
| Second Floor Flat      | 65         | 14                   | 2 Bed 3P |
| Third Floor Flat       | 66         | 14                   | 2 Bed 3P |
| Fourth Floor Flat      | 55         | 14                   | 1 Bed 2P |
| Total Areas            | 458        | 75                   | NA       |
|                        |            |                      |          |

### FRESSON AND TEE

6th Floor Queens House 55-56 Lincoln's Inn Fields LONDON WC2A 3LJ

020 7391 7100 www.fandt.com

DRAWING TITLE Second, Third & Fourth
Floor Plans
As Proposed

PROJECT NAME

Refurbishment

ss

37 Gray's Inn Road, London, WC1X 8PQ