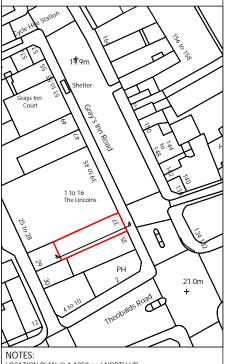

## **FRESSON** AND TEE

6th Floor Queens House 55-56 Lincoln's Inn Fields LONDON WC2A 3LJ

020 7391 7100 www.fandt.com

NOTES: LOCATION PLAN @ 1:1250 and NORTH UP ALL SCALES/DIMENSIONS TO BE CHECKED ON SITE.

# FRESSON AND TEE

6th Floor Queens House 55-56 Lincoln's Inn Fields LONDON WC2A 3LJ

020 7391 7100 www.fandt.com

NOTES: LOCATION PLAN @ 1:1250 and NORTH UP ALL SCALES/DIMENSIONS TO BE CHECKED ON SITE.

| Х            | ХХ   | XXXX        | XX/XX/XXXX |
|--------------|------|-------------|------------|
| REV          | D.B. | Description | Date       |
| DAMINC TITLE |      |             |            |

## **FRESSON**

6th Floor Queens House 55-56 Lincoln's Inn Fields LONDON WC2A 3LJ

020 7391 7100 www.fandt.com

NOTES: LOCATION PLAN @ 1:1250 and NORTH UP ALL SCALES/DIMENSIONS TO BE CHECKED ON SITE.

| х           | XX   | XXXX        | XX/XX/XXXX |
|-------------|------|-------------|------------|
| EV          | D.B. | Description | Date       |
| AWING TITLE |      |             |            |

Location Plan

Refurbishment

37 Gray's Inn Road, London, WC1X 8PQ

Rodell Properties Ltd 00 April. 2019

SL