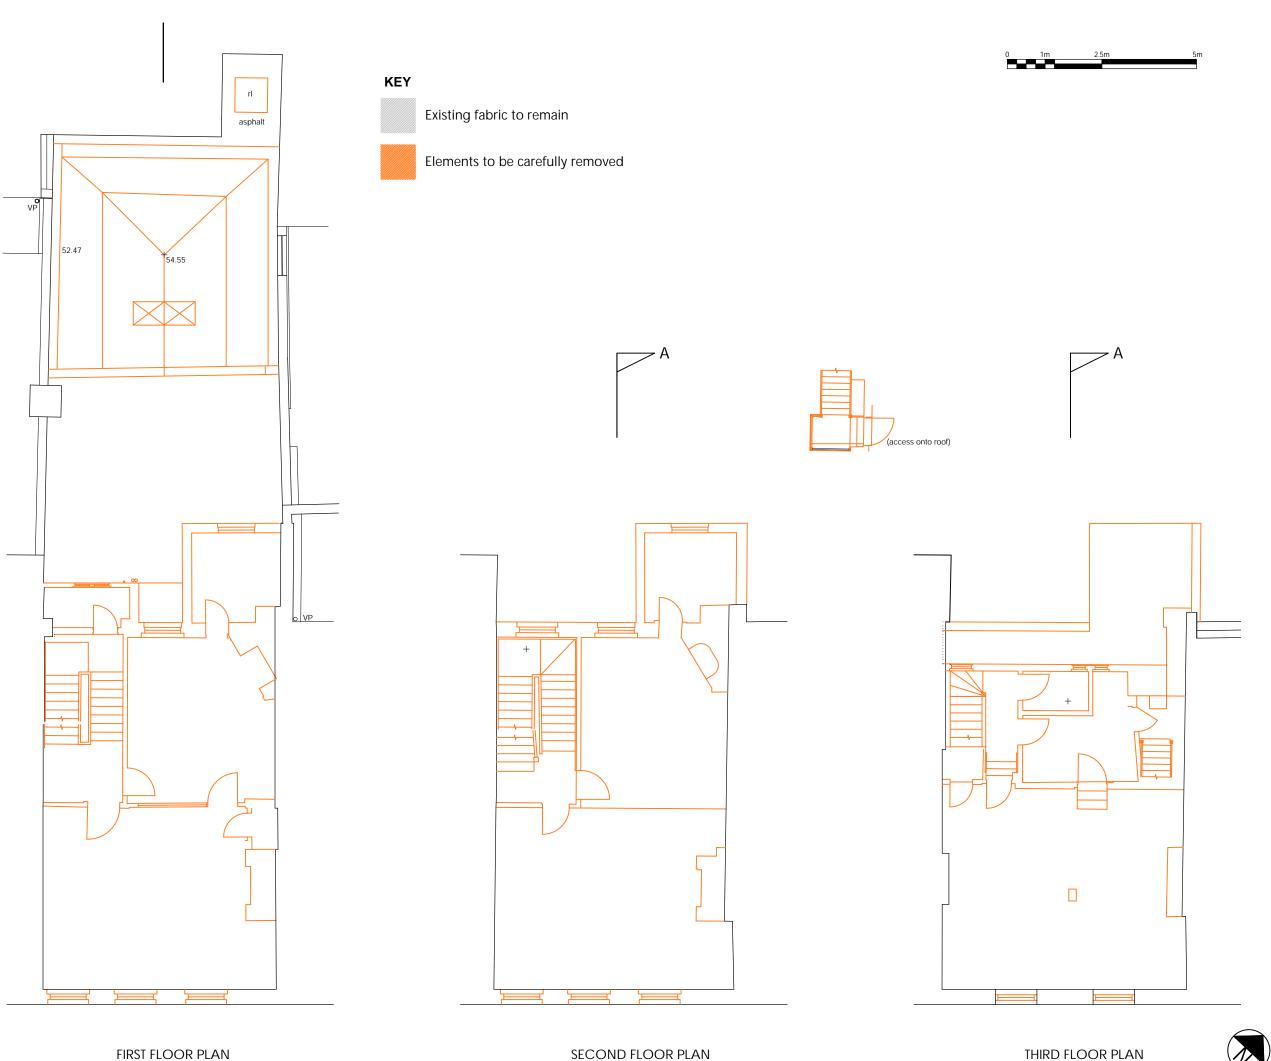

6th Floor Queens House 55-56 Lincoln's Inn Fields LONDON WC2A 3LJ

020 7391 7100 www.fandt.com

REV D.B. Date Description

First & Second Floor Plan For Demolition

Refurbishment

37 Gray's Inn Road, London, WC1X 8PQ

| JOB NO.  | DRAWING NO. |
|----------|-------------|
| 24027    | D02         |
| SCALE    | DATE        |
| 1:100@A3 | April. 2019 |
| DRAWN BY | CHECKED BY  |
| KK       | SI          |

SECOND FLOOR PLAN