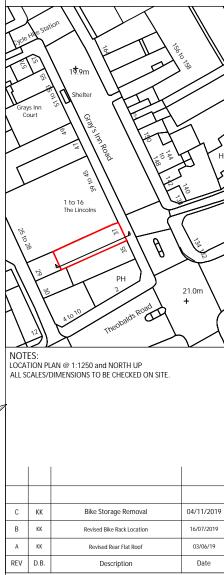

## **FRESSON** AND TEE

6th Floor Queens House 55-56 Lincoln's Inn Fields LONDON WC2A 3LJ

020 7391 7100 www.fandt.com

NOTES: LOCATION PLAN @ 1:1250 and NORTH UP ALL SCALES/DIMENSIONS TO BE CHECKED ON SITE.

### FRESSON AND TEE

6th Floor Queens House 55-56 Lincoln's Inn Fields LONDON WC2A 3LJ

020 7391 7100 www.fandt.com

| NOTES:                                      |
|---------------------------------------------|
| LOCATION PLAN @ 1:1250 and NORTH UP         |
| ALL SCALES/DIMENSIONS TO BE CHECKED ON SITE |

| D   | KK   | Bike Storage Removal       | 04/11/2019 |
|-----|------|----------------------------|------------|
| С   | KK   | Revised usage              | 19/08/2019 |
| В   | KK   | Revised Bike Rack Location | 19/08/2019 |
| Α   | KK   | Revised Rear Flat Roof     | 03/06/19   |
| REV | D.B. | Description                | Date       |