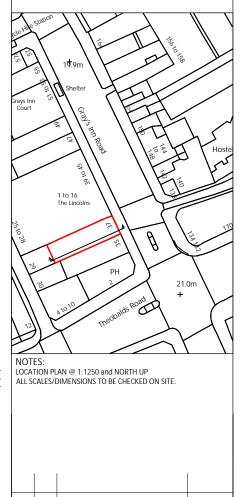

## **FRESSON** AND TEE

6th Floor Queens House 55-56 Lincoln's Inn Fields LONDON WC2A 3LJ

020 7391 7100 www.fandt.com

NOTES: LOCATION PLAN @ 1:1250 and NORTH UP ALL SCALES/DIMENSIONS TO BE CHECKED ON SITE.

### FRESSON AND TEE

6th Floor Queens House 55-56 Lincoln's Inn Fields LONDON WC2A 3LJ

020 7391 7100 www.fandt.com

| NOTES:                                      |
|---------------------------------------------|
| LOCATION PLAN @ 1:1250 and NORTH UP         |
| ALL SCALES/DIMENSIONS TO BE CHECKED ON SITE |

# FRESSON AND TEE

6th Floor Queens House 55-56 Lincoln's Inn Fields LONDON WC2A 3LJ

020 7391 7100 www.fandt.com

NOTES: LOCATION PLAN @ 1:1250 and NORTH UP ALL SCALES/DIMENSIONS TO BE CHECKED ON SITE.

| Х            | ХХ   | XXXX        | XX/XX/XXXX |
|--------------|------|-------------|------------|
| REV          | D.B. | Description | Date       |
| DAMINC TITLE |      |             |            |

### FRESSON AND TEE

6th Floor Queens House 55-56 Lincoln's Inn Fields LONDON WC2A 3LJ

020 7391 7100 www.fandt.com

NOTES: LOCATION PLAN @ 1:1250 and NORTH UP ALL SCALES/DIMENSIONS TO BE CHECKED ON SITE.

| В             | KK   | Revised Usage          | 19/08/2019 |
|---------------|------|------------------------|------------|
| Α             | KK   | Revised Rear Flat Roof | 03/06/19   |
| REV           | D.B. | Description            | Date       |
| DANAINC TITLE |      |                        |            |

## **FRESSON**

6th Floor Queens House 55-56 Lincoln's Inn Fields LONDON WC2A 3LJ

020 7391 7100 www.fandt.com

NOTES: LOCATION PLAN @ 1:1250 and NORTH UP ALL SCALES/DIMENSIONS TO BE CHECKED ON SITE.

| х           | XX   | XXXX        | XX/XX/XXXX |
|-------------|------|-------------|------------|
| EV          | D.B. | Description | Date       |
| AWING TITLE |      |             |            |

Location Plan

Refurbishment

37 Gray's Inn Road, London, WC1X 8PQ

Rodell Properties Ltd 00 April. 2019

SL