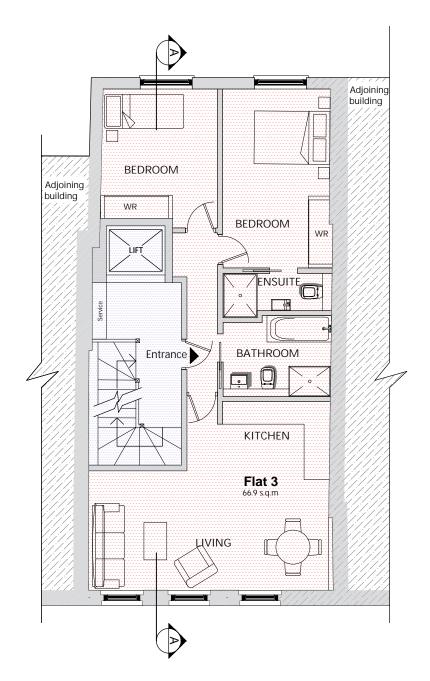

#### PROPOSED UNIT AREAS COMMON AREAS SQ.M SQ.M (GIA) UNIT Beds asement A1 Use NA Ground Floor A 19 NA First Floor Flat 14 2 Bed 4P 2 Bed 3P Second Floor Flat 65 14 14 2 Bed 3P Third Floor Flat 66 ourth Floor Flat 14 1 Bed 2P 458 75 NA **Total Areas**

THIRD FLOOR PLAN

| PROPOSED UNIT AREAS    |            |                      |          |
|------------------------|------------|----------------------|----------|
| UNIT                   | SQ.M (GIA) | COMMON<br>AREAS SQ.M | Beds     |
| Basement A1 Use        | 78         | 0                    | NA       |
| Ground Floor A1<br>Use | 118        | 19                   | NA       |
| First Floor Flat       | 76         | 14                   | 2 Bed 4P |
| Second Floor Flat      | 65         | 14                   | 2 Bed 3P |
| Third Floor Flat       | 66         | 14                   | 2 Bed 3P |
| Fourth Floor Flat      | 55         | 14                   | 1 Bed 2P |
| Total Areas            | 458        | 75                   | NA       |
|                        |            |                      |          |

### FRESSON AND TEE

6th Floor Queens House 55-56 Lincoln's Inn Fields LONDON WC2A 3LJ

020 7391 7100 www.fandt.com

DRAWING TITLE Second, Third & Fourth
Floor Plans
As Proposed

PROJECT NAME

Refurbishment

ss

37 Gray's Inn Road, London, WC1X 8PQ