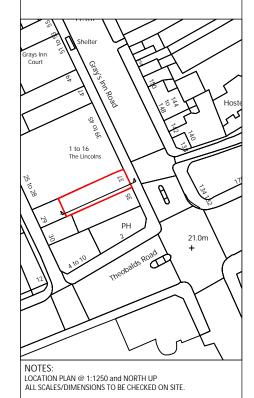

## **FRESSON** AND TEE

6th Floor Queens House 55-56 Lincoln's Inn Fields LONDON WC2A 3LJ

020 7391 7100 www.fandt.com

NOTES: LOCATION PLAN @ 1:1250 and NORTH UP ALL SCALES/DIMENSIONS TO BE CHECKED ON SITE.

Location Plan

Refurbishment

37 Gray's Inn Road, London, WC1X 8PQ

Rodell Properties Ltd 00 April. 2019

SL