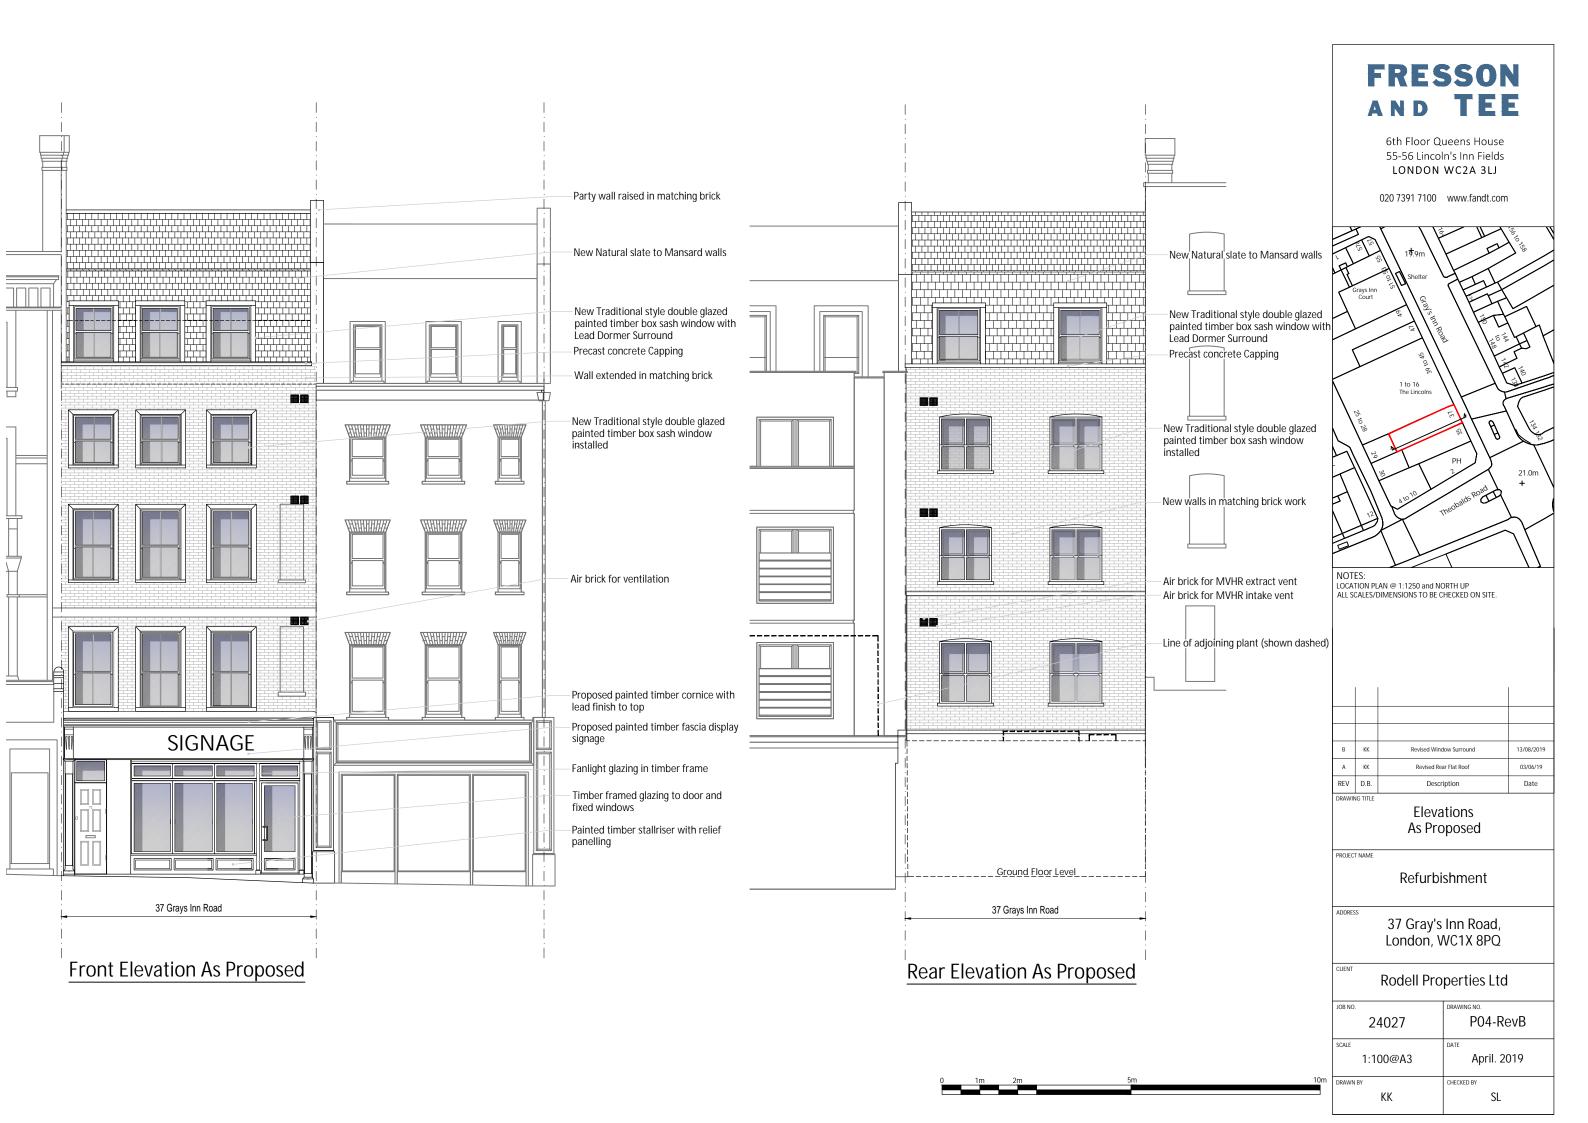

Refurbishment

37 Gray's Inn Road, London, WC1X 8PQ

Rodell Properties Ltd

| JOB NO.  | DRAWING NO. |
|----------|-------------|
| 24027    | E02-RevA    |
| SCALE    | DATE        |
| 1:100@A3 | April. 2019 |
| DRAWN BY | CHECKED BY  |
| KK       | SI          |