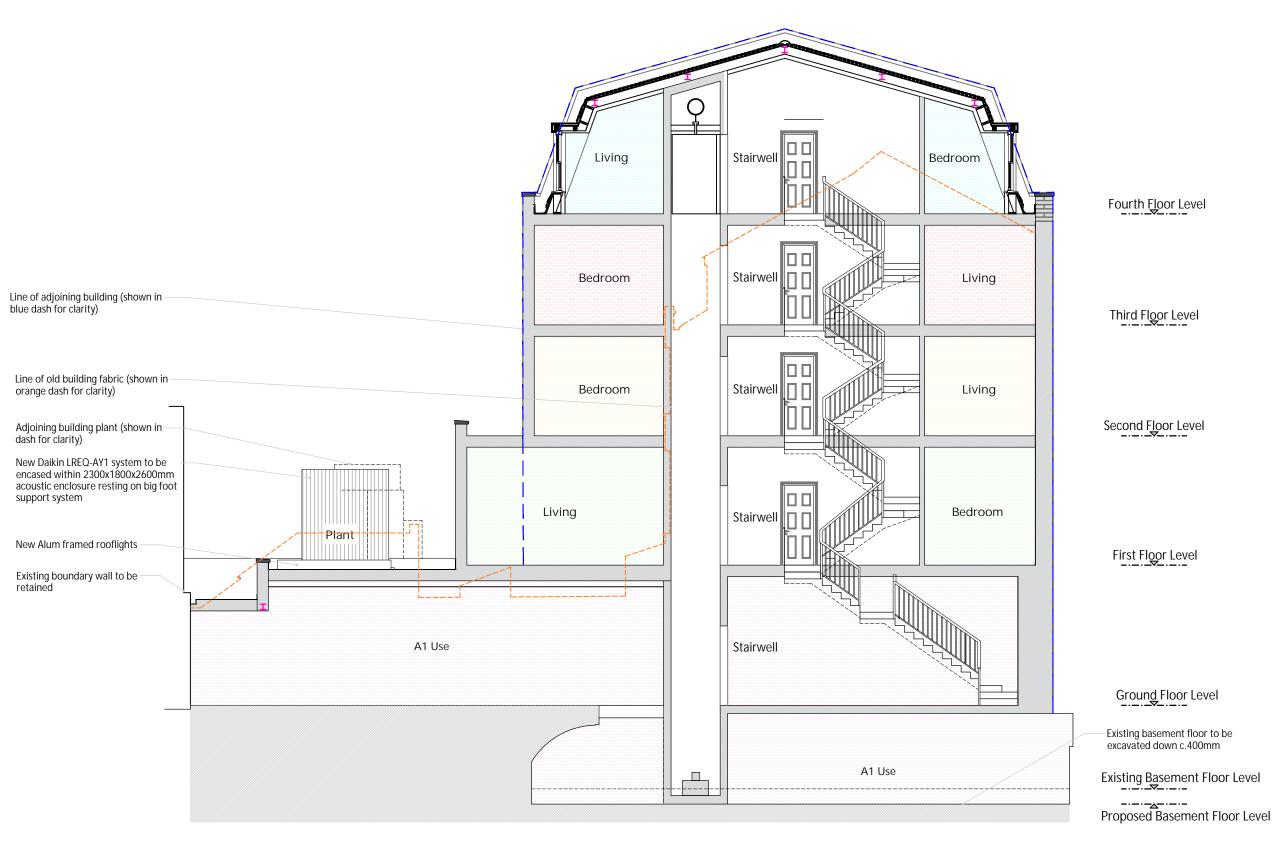

SECTION A-A AS PROPOSED

0 1m 2m 5m 10m

### FRESSON AND TEE

6th Floor Queens House 55-56 Lincoln's Inn Fields LONDON WC2A 3LJ

020 7391 7100 www.fandt.com

NOTES: LOCATION PLAN @ 1:1250 and NORTH UP ALL SCALES/DIMENSIONS TO BE CHECKED ON SITE.

| В             | KK   | Revised Usage          | 19/08/2019 |
|---------------|------|------------------------|------------|
| Α             | KK   | Revised Rear Flat Roof | 03/06/19   |
| REV           | D.B. | Description            | Date       |
| DANAINC TITLE |      |                        |            |

Section A-A As Proposed

PROJECT NAME

Refurbishment

RESS

37 Gray's Inn Road, London, WC1X 8PQ

Rodell Properties Ltd