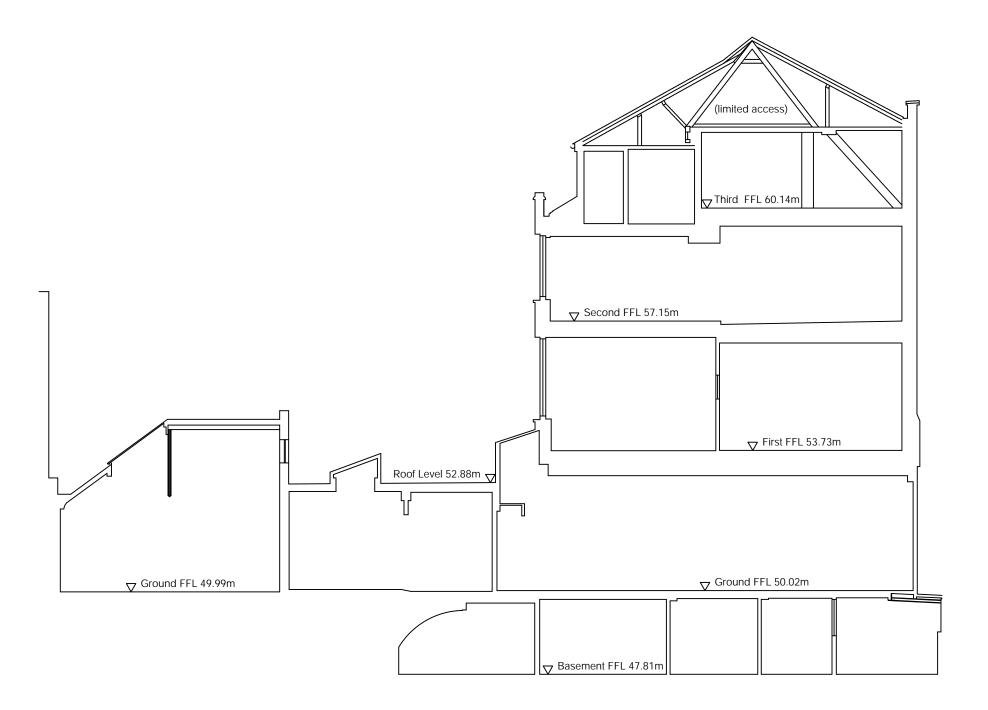

SECTION A-A AS PROPOSED

0 1m 2m 5m 10m

Section A-A As Proposed

PROJECT NAME

Refurbishment

RESS

37 Gray's Inn Road, London, WC1X 8PQ

Rodell Properties Ltd