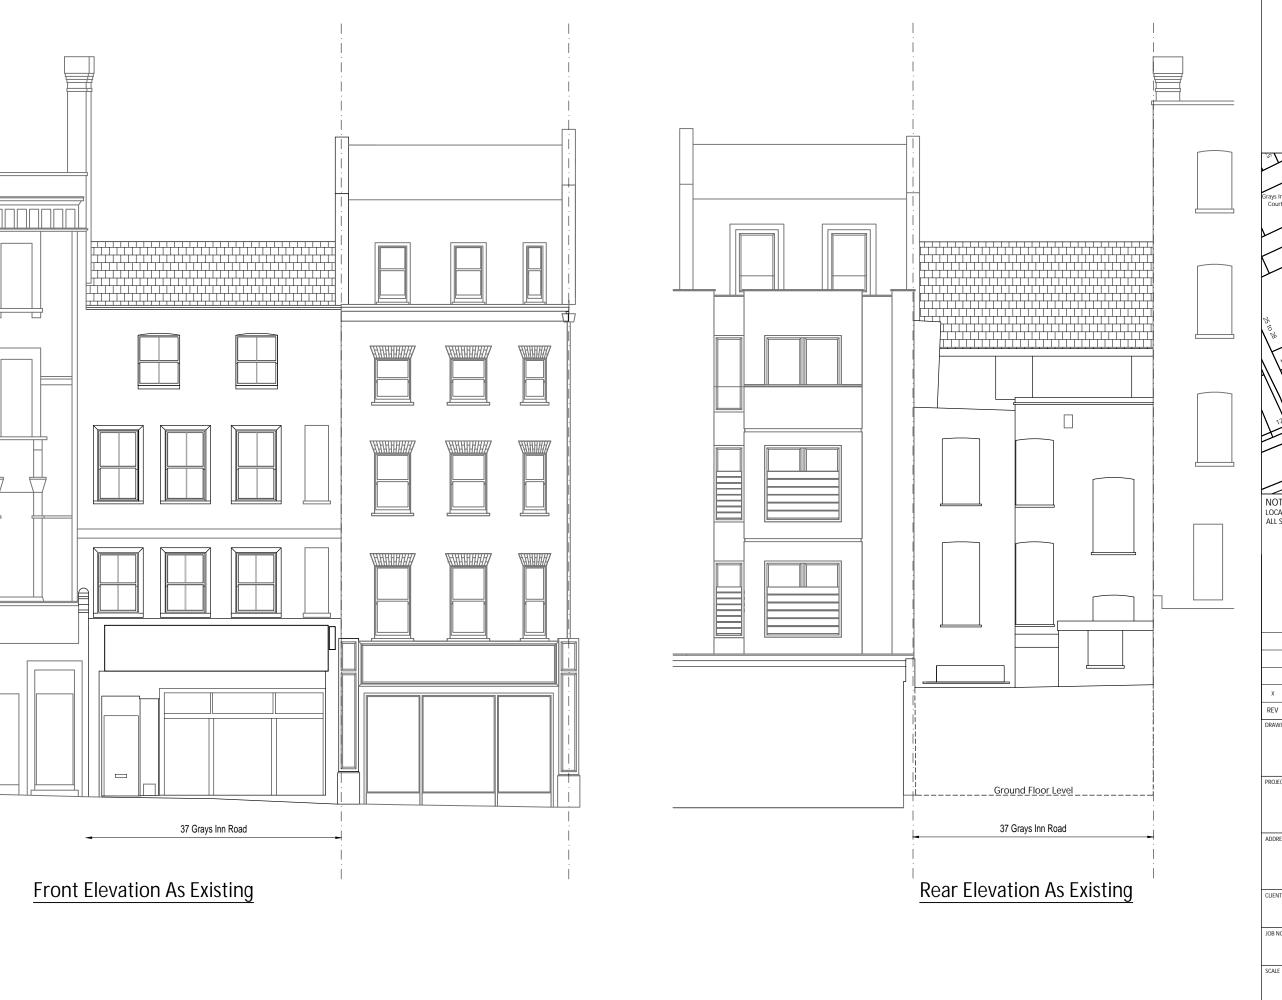

Elevations As Existing

ROJECT NAME

Refurbishment

37 Gray's Inn Road, London, WC1X 8PQ

| JOB NO.  | DRAWING NO. |
|----------|-------------|
| 24027    | E04         |
| 1:100@A3 | April. 2019 |
| DRAWN BY | CHECKED BY  |
| KK       | SL          |