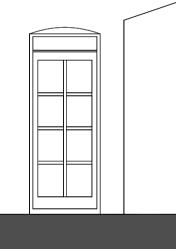

## LEGEND:

Proposed Landscape and green roof

Existing

- Assumed boundary line

- 03/07/2023 Planning LA DC diversions L

| 0m 0 | 25 | 1.25 2. | .5 |
|------|----|---------|----|

| designer | <b>Lsd architects</b><br>Unit 13, 39 Gransden Ave, London E8 3QA, UK<br>+44 (0) 7950 007 996<br>hello@lsdarchitects.co.uk www.lsdarchitects.co.uk                                                                                                                                                                                                                                                                                                          | project       | 2306 204 Grafton Road   |               |        |
|----------|------------------------------------------------------------------------------------------------------------------------------------------------------------------------------------------------------------------------------------------------------------------------------------------------------------------------------------------------------------------------------------------------------------------------------------------------------------|---------------|-------------------------|---------------|--------|
|          |                                                                                                                                                                                                                                                                                                                                                                                                                                                            | zone          | Rear Garden             |               |        |
| client   | Elizabeth Silva                                                                                                                                                                                                                                                                                                                                                                                                                                            | drawing title | Proposed Rear Elevation |               |        |
|          | 204 Grafton Rd, London NW5 4AX                                                                                                                                                                                                                                                                                                                                                                                                                             | scale         | 1 : 50 @ A1             |               |        |
| notes    | Dimensions govern.<br>All dimensions are in millimeters unless noted otherwise.<br>All dimensions shall be verified on site before proceeding.<br>All discrepancies to be notified in writing to LSD Architects.<br>This drawing is to be read in conjunction with all relevant<br>architect's and engineer's information.<br>Area measurements must not be taken to represent<br>contractual documentation.<br>All rights reserved. © LSD Architects Ltd. | status        | For planning            |               |        |
|          |                                                                                                                                                                                                                                                                                                                                                                                                                                                            | date          | 15/05/2023              |               |        |
|          |                                                                                                                                                                                                                                                                                                                                                                                                                                                            | drawn by      | LA                      | checked by DC |        |
|          |                                                                                                                                                                                                                                                                                                                                                                                                                                                            | drawing no    |                         |               | rev no |
|          | This drawing may contain data under lease from Ordnance<br>Survey. Unauthorised reproduction infringes crown<br>copyright.                                                                                                                                                                                                                                                                                                                                 | 2306          | - LSD - 2               | 20300         | -      |