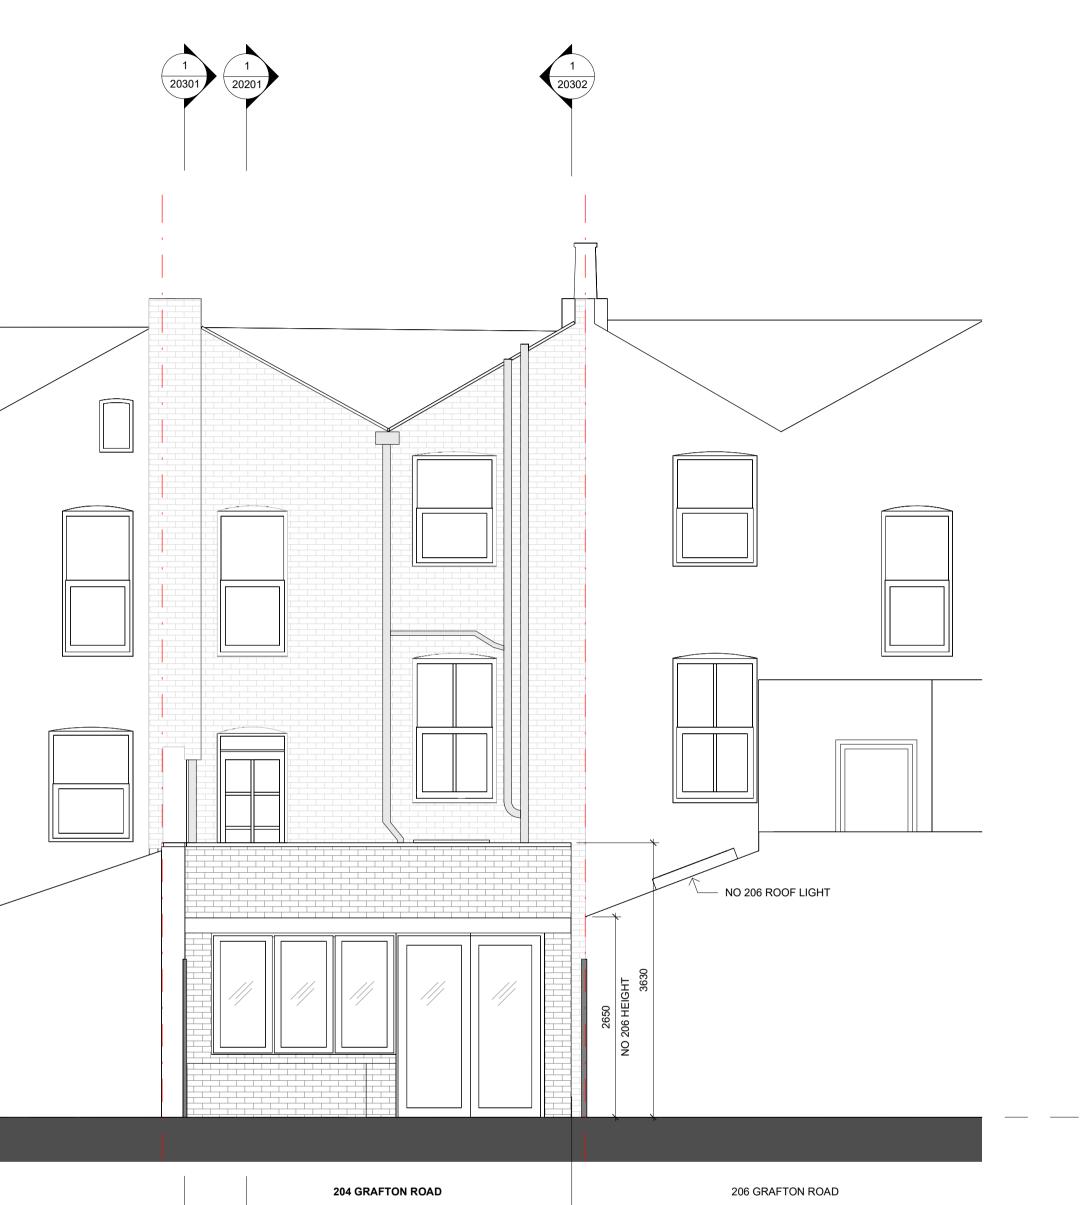

202 GRAFTON ROAD

## LEGEND:

Proposed Landscape and green roof

Existing

- Assumed boundary line

- 03/07/2023 Planning LA DC diversions L

| 0m 0 | 25 | 1.25 2. | .5 |
|------|----|---------|----|

| designer | <b>Lsd architects</b><br>Unit 13, 39 Gransden Ave, London E8 3QA, UK<br>+44 (0) 7950 007 996<br>hello@lsdarchitects.co.uk www.lsdarchitects.co.uk                                                                                                                                                                                                                                                                                                          | project       | 2306 204 Grafton Road   |               |        |
|----------|------------------------------------------------------------------------------------------------------------------------------------------------------------------------------------------------------------------------------------------------------------------------------------------------------------------------------------------------------------------------------------------------------------------------------------------------------------|---------------|-------------------------|---------------|--------|
|          |                                                                                                                                                                                                                                                                                                                                                                                                                                                            | zone          | Rear Garden             |               |        |
| client   | Elizabeth Silva                                                                                                                                                                                                                                                                                                                                                                                                                                            | drawing title | Proposed Rear Elevation |               |        |
|          | 204 Grafton Rd, London NW5 4AX                                                                                                                                                                                                                                                                                                                                                                                                                             | scale         | 1 : 50 @ A1             |               |        |
| notes    | Dimensions govern.<br>All dimensions are in millimeters unless noted otherwise.<br>All dimensions shall be verified on site before proceeding.<br>All discrepancies to be notified in writing to LSD Architects.<br>This drawing is to be read in conjunction with all relevant<br>architect's and engineer's information.<br>Area measurements must not be taken to represent<br>contractual documentation.<br>All rights reserved. © LSD Architects Ltd. | status        | For planning            |               |        |
|          |                                                                                                                                                                                                                                                                                                                                                                                                                                                            | date          | 15/05/2023              |               |        |
|          |                                                                                                                                                                                                                                                                                                                                                                                                                                                            | drawn by      | LA                      | checked by DC |        |
|          |                                                                                                                                                                                                                                                                                                                                                                                                                                                            | drawing no    |                         |               | rev no |
|          | This drawing may contain data under lease from Ordnance<br>Survey. Unauthorised reproduction infringes crown<br>copyright.                                                                                                                                                                                                                                                                                                                                 | 2306          | - LSD - 2               | 20300         | -      |