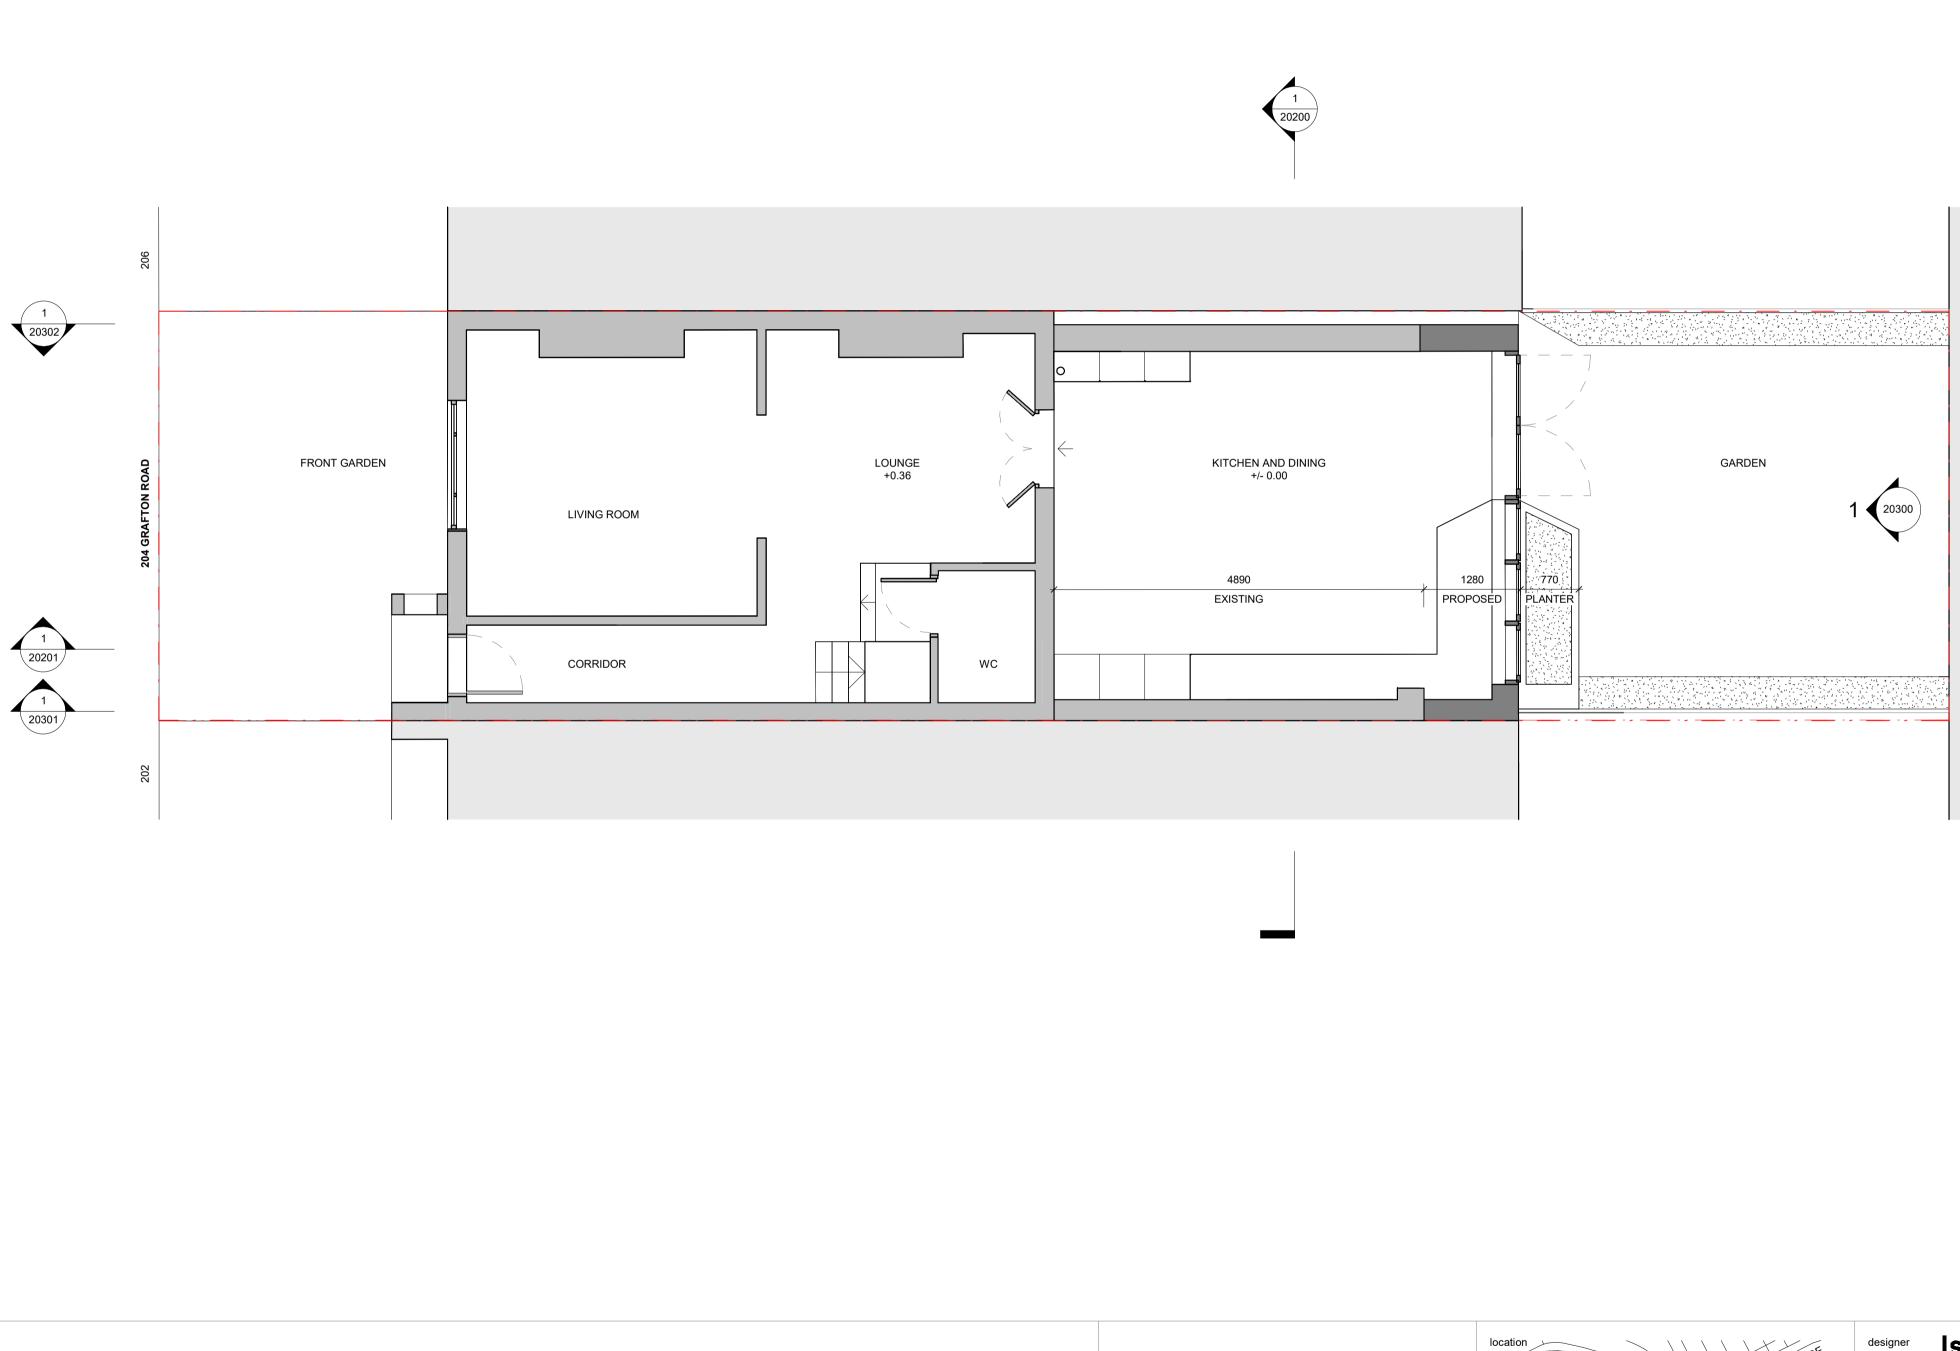

| designer                                                                                                                                                                                                                                                                                                                                                                                                                                                                                                                                                                                       | <b>Lsd architects</b><br>Unit 13, 39 Gransden Ave, London E8 3QA, UK<br>+44 (0) 7950 007 996<br>hello@lsdarchitects.co.uk www.lsdarchitects.co.uk | project       | 2306 204 Grafton Road      |          |        |
|------------------------------------------------------------------------------------------------------------------------------------------------------------------------------------------------------------------------------------------------------------------------------------------------------------------------------------------------------------------------------------------------------------------------------------------------------------------------------------------------------------------------------------------------------------------------------------------------|---------------------------------------------------------------------------------------------------------------------------------------------------|---------------|----------------------------|----------|--------|
|                                                                                                                                                                                                                                                                                                                                                                                                                                                                                                                                                                                                |                                                                                                                                                   | zone          | Rear Garden                |          |        |
| client Elizabeth Silva<br>204 Grafton Rd, London NW5                                                                                                                                                                                                                                                                                                                                                                                                                                                                                                                                           |                                                                                                                                                   | drawing title | Proposed Ground Floor Plan |          |        |
|                                                                                                                                                                                                                                                                                                                                                                                                                                                                                                                                                                                                | 204 Gratton Ru, Longon NWS 4AA                                                                                                                    | scale         | 1 : 50 @ A1                |          |        |
| notes Dimensions govern.<br>All dimensions are in millimeters unless noted otherwise.<br>All dimensions shall be verified on site before proceeding.<br>All discrepancies to be notified in writing to LSD Architects.<br>This drawing is to be read in conjunction with all relevant<br>architect's and engineer's information.<br>Area measurements must not be taken to represent<br>contractual documentation.<br>All rights reserved. © LSD Architects Ltd.<br>This drawing may contain data under lease from Ordnance<br>Survey. Unauthorised reproduction infringes crown<br>copyright. |                                                                                                                                                   | status        | For planning               |          |        |
|                                                                                                                                                                                                                                                                                                                                                                                                                                                                                                                                                                                                | date                                                                                                                                              | 15/05/2023    |                            |          |        |
|                                                                                                                                                                                                                                                                                                                                                                                                                                                                                                                                                                                                | Area measurements must not be taken to represent contractual documentation.                                                                       | drawn by      | LA check                   | ed by DC |        |
|                                                                                                                                                                                                                                                                                                                                                                                                                                                                                                                                                                                                | This drawing may contain data under lease from Ordnance Survey. Unauthorised reproduction infringes crown                                         | drawing no    |                            |          | rev no |
|                                                                                                                                                                                                                                                                                                                                                                                                                                                                                                                                                                                                |                                                                                                                                                   | 2306          | - LSD - 2010               | 0        | -      |