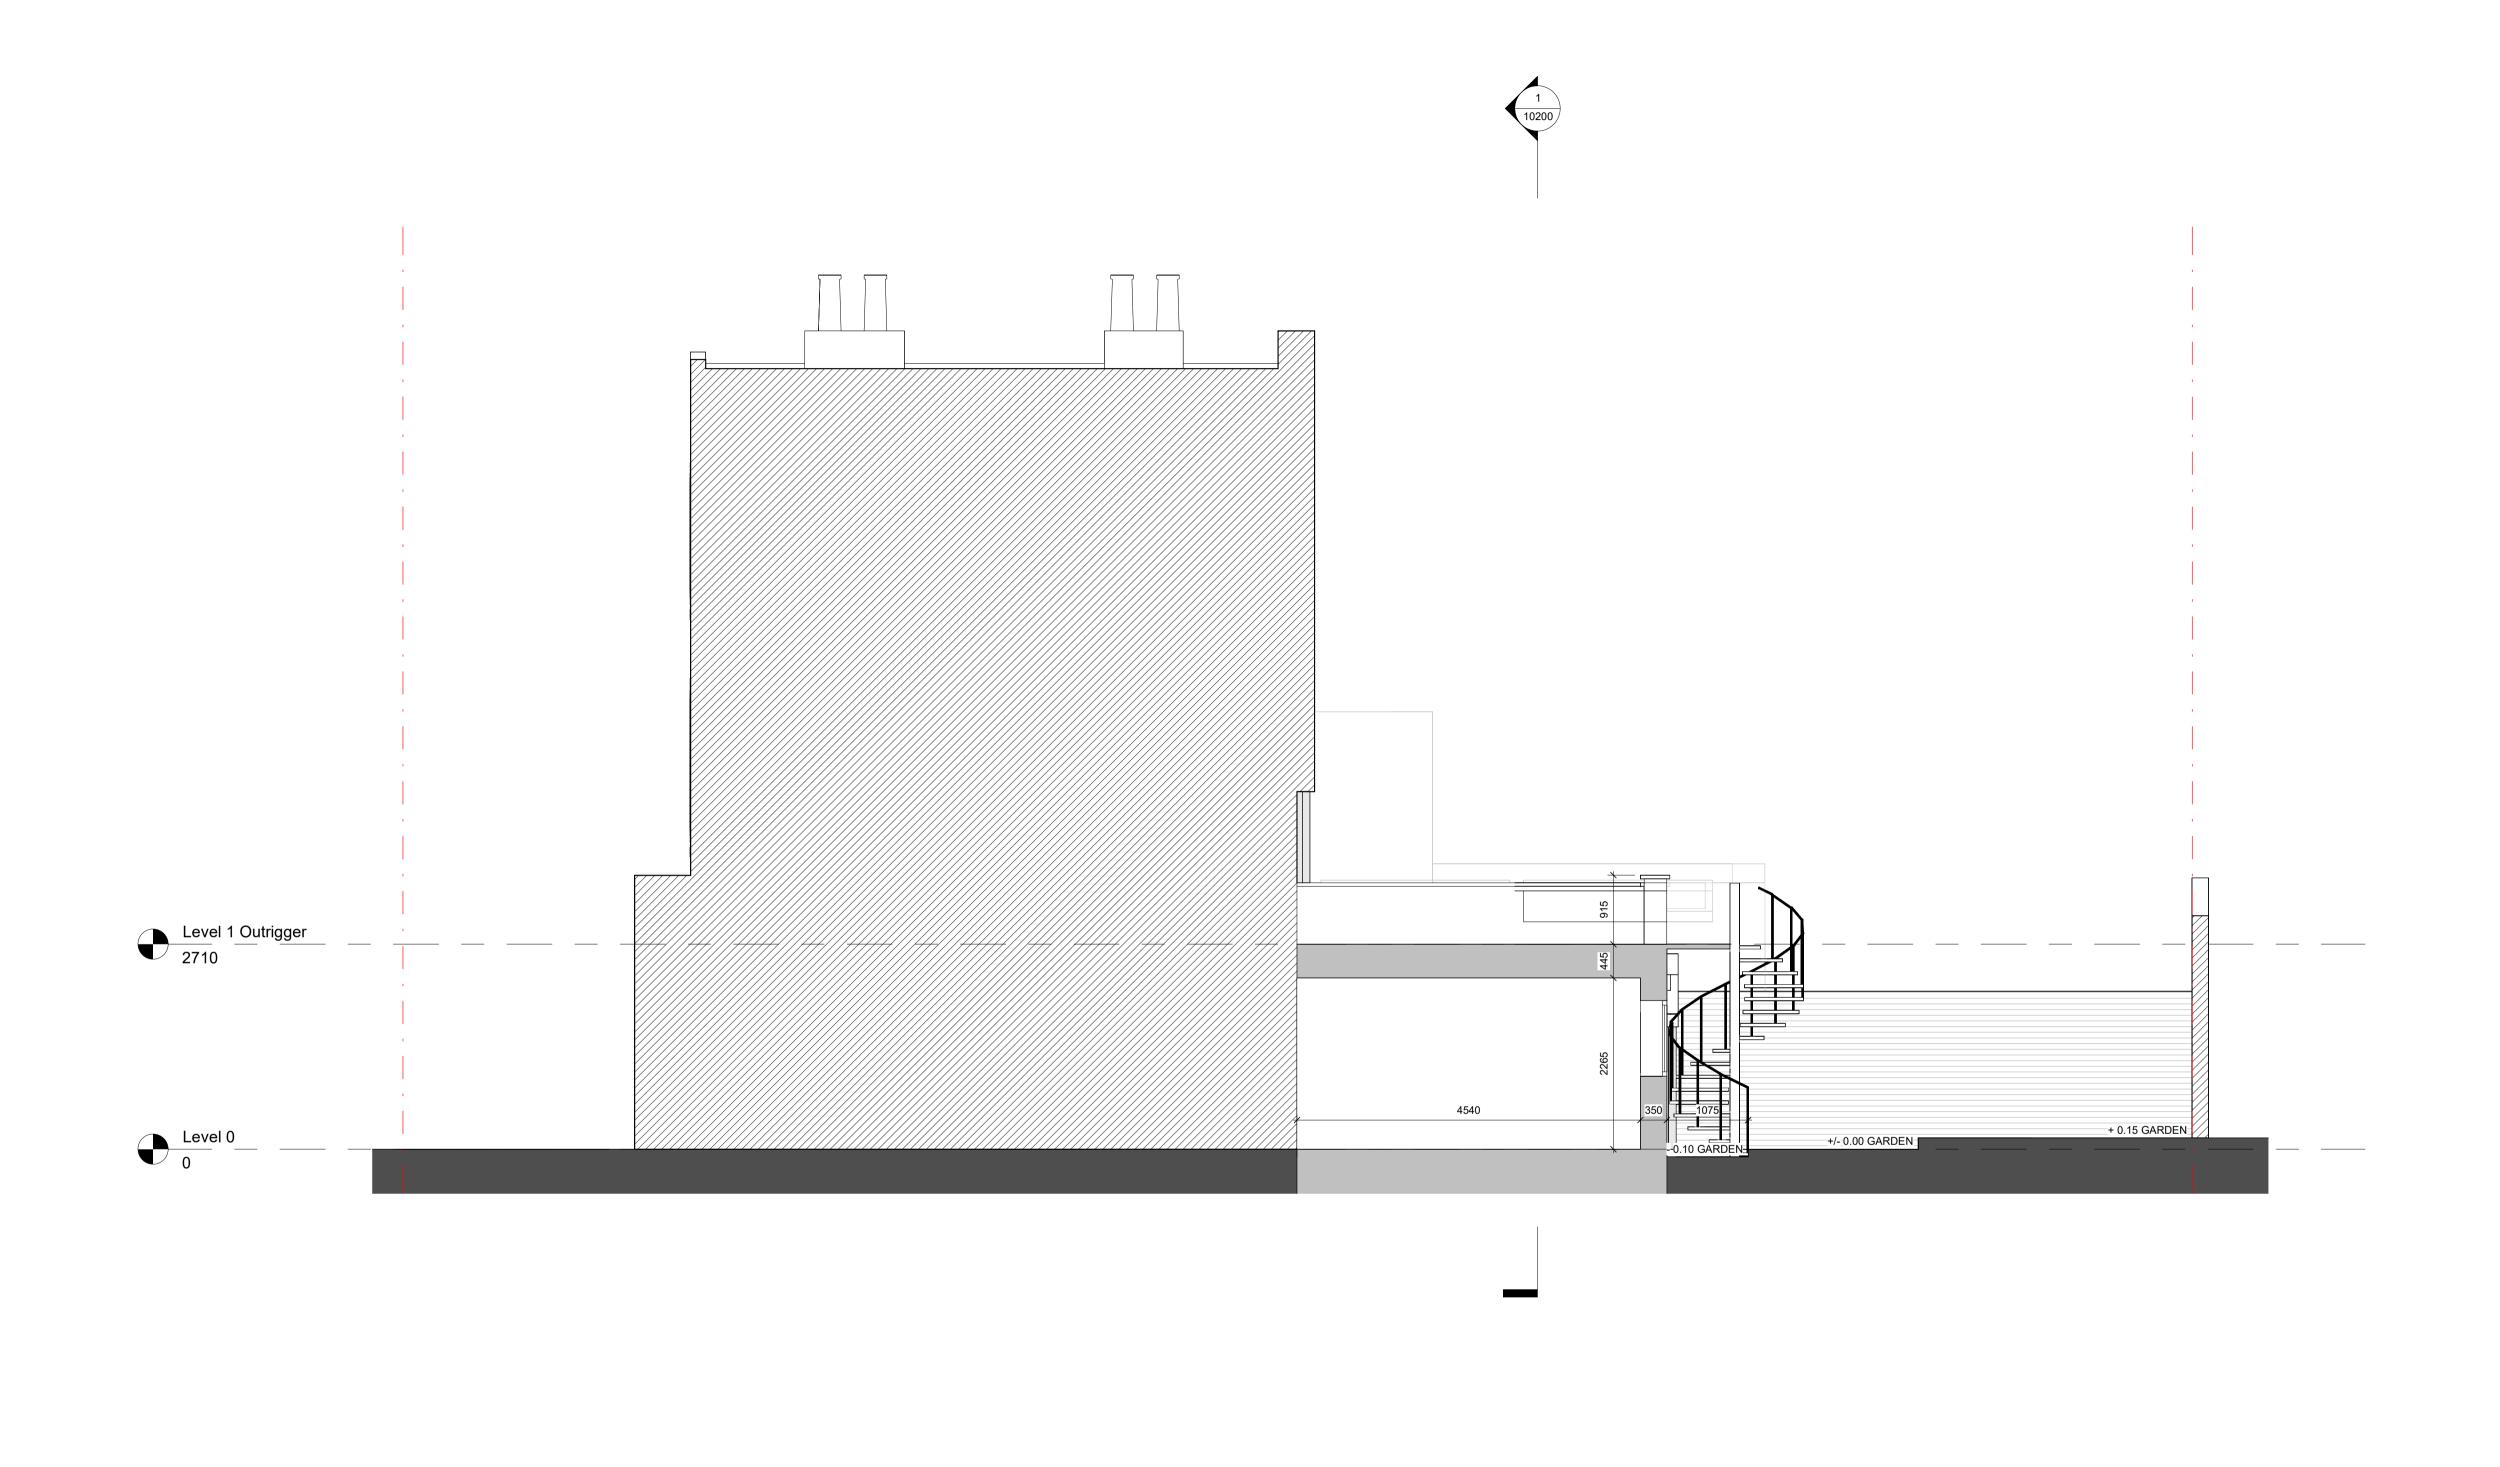

03/07/2023 Planning

LEGEND:

Landscape and green roof

— - — Assumed boundary line

Unit 13, 39 Gransden Ave, London E8 3QA, UK +44 (0) 7950 007 996 hello@lsdarchitects.co.uk www.lsdarchitects.co.uk

Dimensions govern.
All dimensions are in millimeters unless noted otherwise.
All dimensions shall be verified on site before proceeding.
All discrepancies to be notified in writing to LSD Architects.
This drawing is to be read in conjunction with all relevant architect's and engineer's information.
Area measurements must not be taken to represent contractual documentation.
All rights reserved. © LSD Architects Ltd.

This drawing may contain data under lease from Ordnance Survey. Unauthorised reproduction infringes crown copyright.

Elizabeth Silva

204 Grafton Rd, London NW5 4AX

2306 204 G