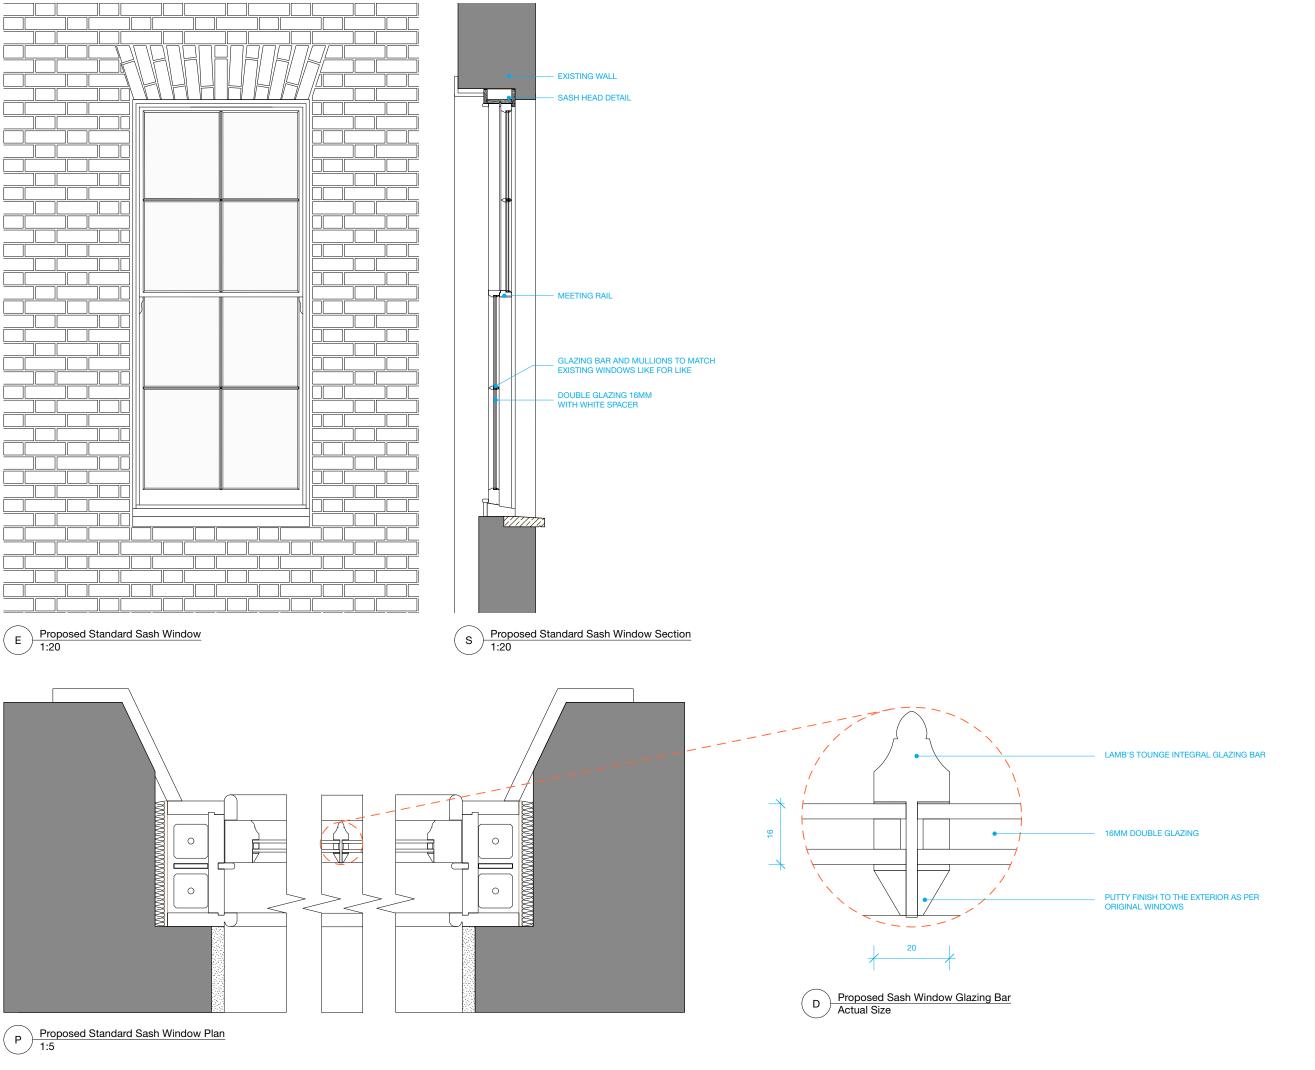

CLIENT Mrs and Mr Brown

PROJECT
1 Rothwell Street, NW1 8YH

SHEET TITLE
Detail - Standard Sash Window

SCALE

DATE CREATED FILE REFERENCE

DRAWING NUMBER REVISION 394-DWG-1030 P1