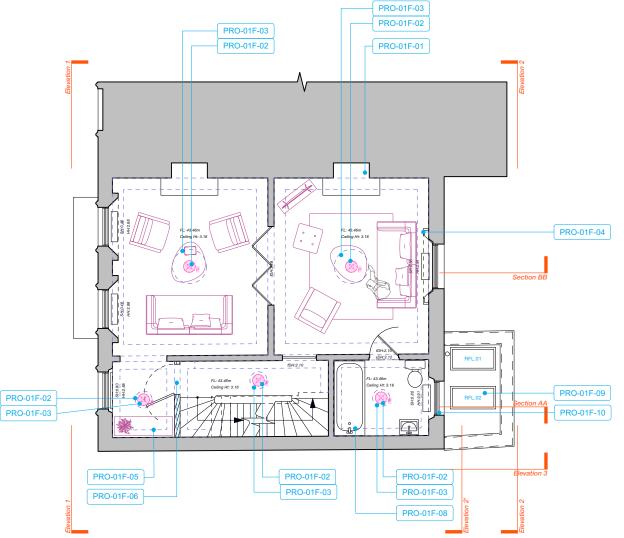

## Proposed First Floor Plan 1:100

PRO-01F-01 (REINSTATED) Fireplace.

PRO-01F-02 (REINSTATED) Pendant lighting.

PRO-01F-03 (REINSTATED) Celing rose.

PRO-01F-04 (PROPOSED) Shutters to match front room.

PRO-01F-05 (ALTERATION) Corncing to suit remodeled room.

PRO-01F-06 (REINSTATED) Original wall adjacent to staircase

PRO-01F-08 (PROPOSED) Cornicing to match original.

PRO-01F-09 (PROPOSED) Closet wing extension below.

PRO-01F-10 (PROPOSED) Sashed window to match original better than existing.