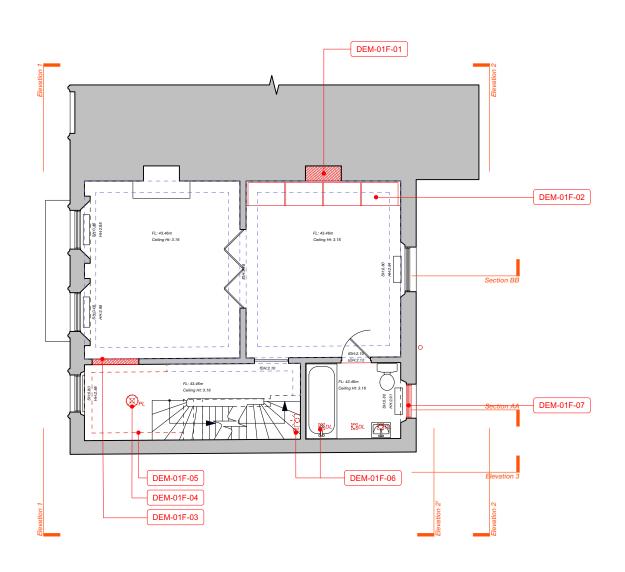

DEM-01F-01 (REINSTATED) Fireplace to be reinstated.

DEM-01F-02 (DEMO) Non-original wardrobes to be removed.

DEM-01F-03 (ALTERATION) Opening to be made in wall to form a vestibule to the main sitting room.

DEM-01F-04 (DEMO) Pendant light to be removed and replaced.

DEM-01F-05 (ALTERATION) Cornicing to be altered to suit new layout of re-instated room.

DEM-01F-06 (REINSTATED) Non-original lighting to be removed and replaced with pendants.

DEM-01F-07 (ALTERATION) Replace non-original sash window.