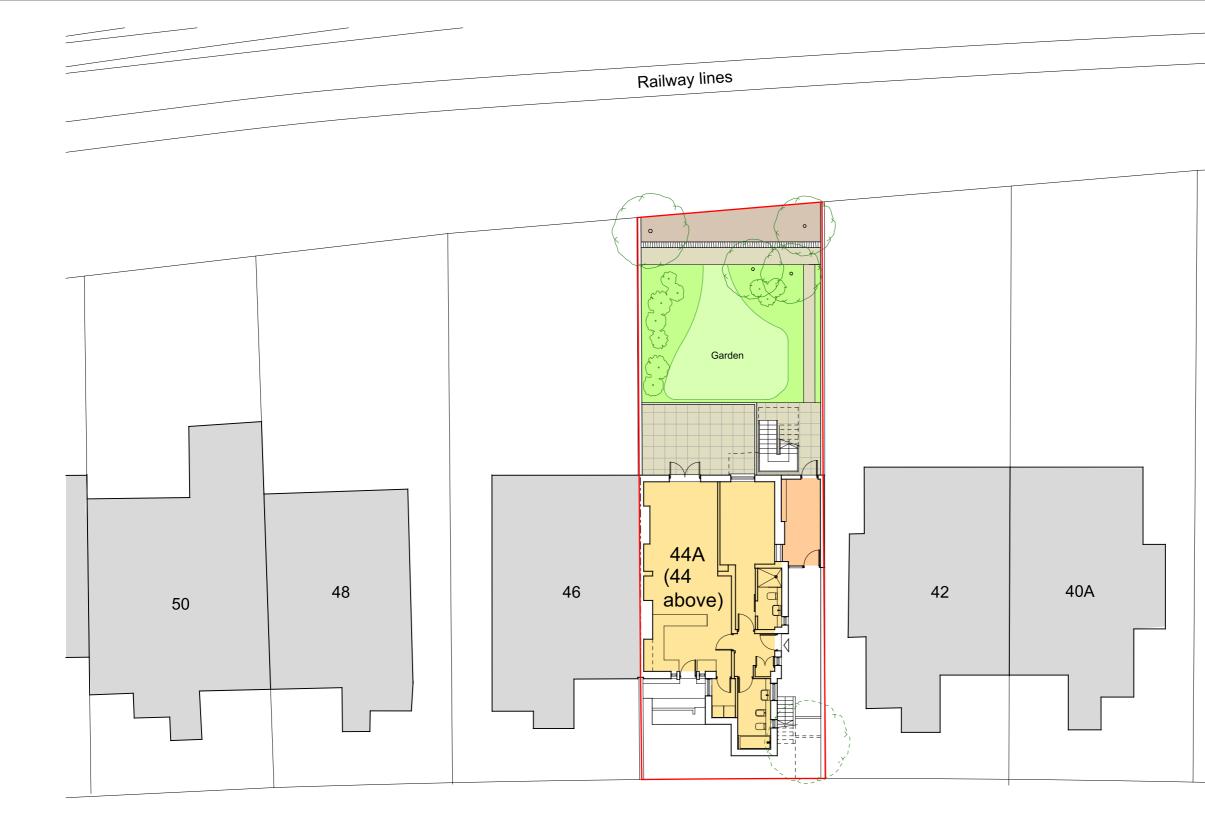

King Henry's Road

| Dimensions are not to be scaled from this drawing.                                                                                                                                                                                                                                  |                     |     |          |
|-------------------------------------------------------------------------------------------------------------------------------------------------------------------------------------------------------------------------------------------------------------------------------------|---------------------|-----|----------|
| This drawing is based on current available information and should not be<br>relied on as accurate measurements of usable space.                                                                                                                                                     |                     |     |          |
| This drawing is the property of the Colman Partnership Ltd, and Copyright is<br>reserved by them. The drawing is issued on condition that it is not copied or<br>disclosed by or to any unauthorised persons without the prior consent in<br>writing of the Colman Partnership Ltd. |                     |     |          |
| Rev                                                                                                                                                                                                                                                                                 | Notes               | Ву  | Date     |
| P1                                                                                                                                                                                                                                                                                  | Issued for Planning | SRH | 14/07/23 |