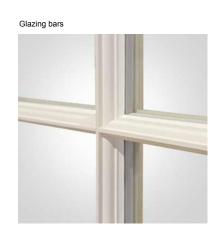

PERIOD CASEMENT TIMBER WINDOWS AND DOORS

HOLLY HEDGING (Ilex Aquifolium)

HAWTHORN HEDGING (Crataegus Monogyna)