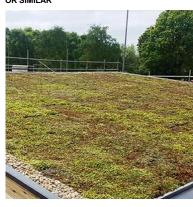

## OUTDOOR STONE TILING

SEDUM BLANKET GREEN ROOF BY BAUDER OR SIMILAR

Seed Mixes mat, 30-40mm

Extensive sedum substrate, 80mm
Filter fleece
Drainage and water storage board
Protection mat layer
Waterproof membrane
18mm plywood
Insulation
Vapour control layer
18mm plywood
Timber joists as per SE recommendations
12.5mm plasterboard and 3mm skim coat