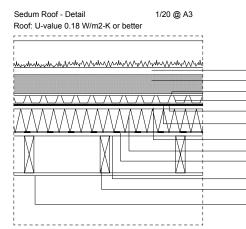

## OUTDOOR STONE TILING

SEDUM BLANKET GREEN ROOF BY BAUDER OR SIMILAR

Seed Mixes mat, 30-40mm

Extensive sedum substrate, 80mm
Filter fleece
Drainage and water storage board
Protection mat layer
Waterproof membrane
18mm plywood
Insulation
Vapour control layer
18mm plywood
Timber joists as per SE recommendations
12.5mm plasterboard and 3mm skim coat