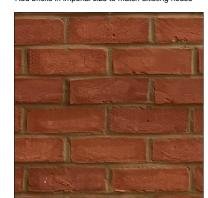

## **GUESTLING RED BRICKS**

Red bricks in imperial size to match existing house

REVISION:

PROJECT TITLE

1 LYMINGTON ROAD

AURAA STUDIO

www.auraa.studio

TITLE