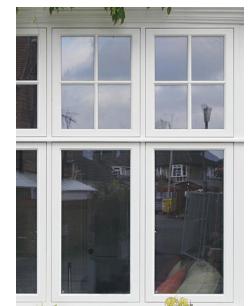

PERIOD CASEMENT TIMBER WINDOWS AND DOORS

HOLLY HEDGING (Ilex Aquifolium)

HAWTHORN HEDGING (Crataegus Monogyna)