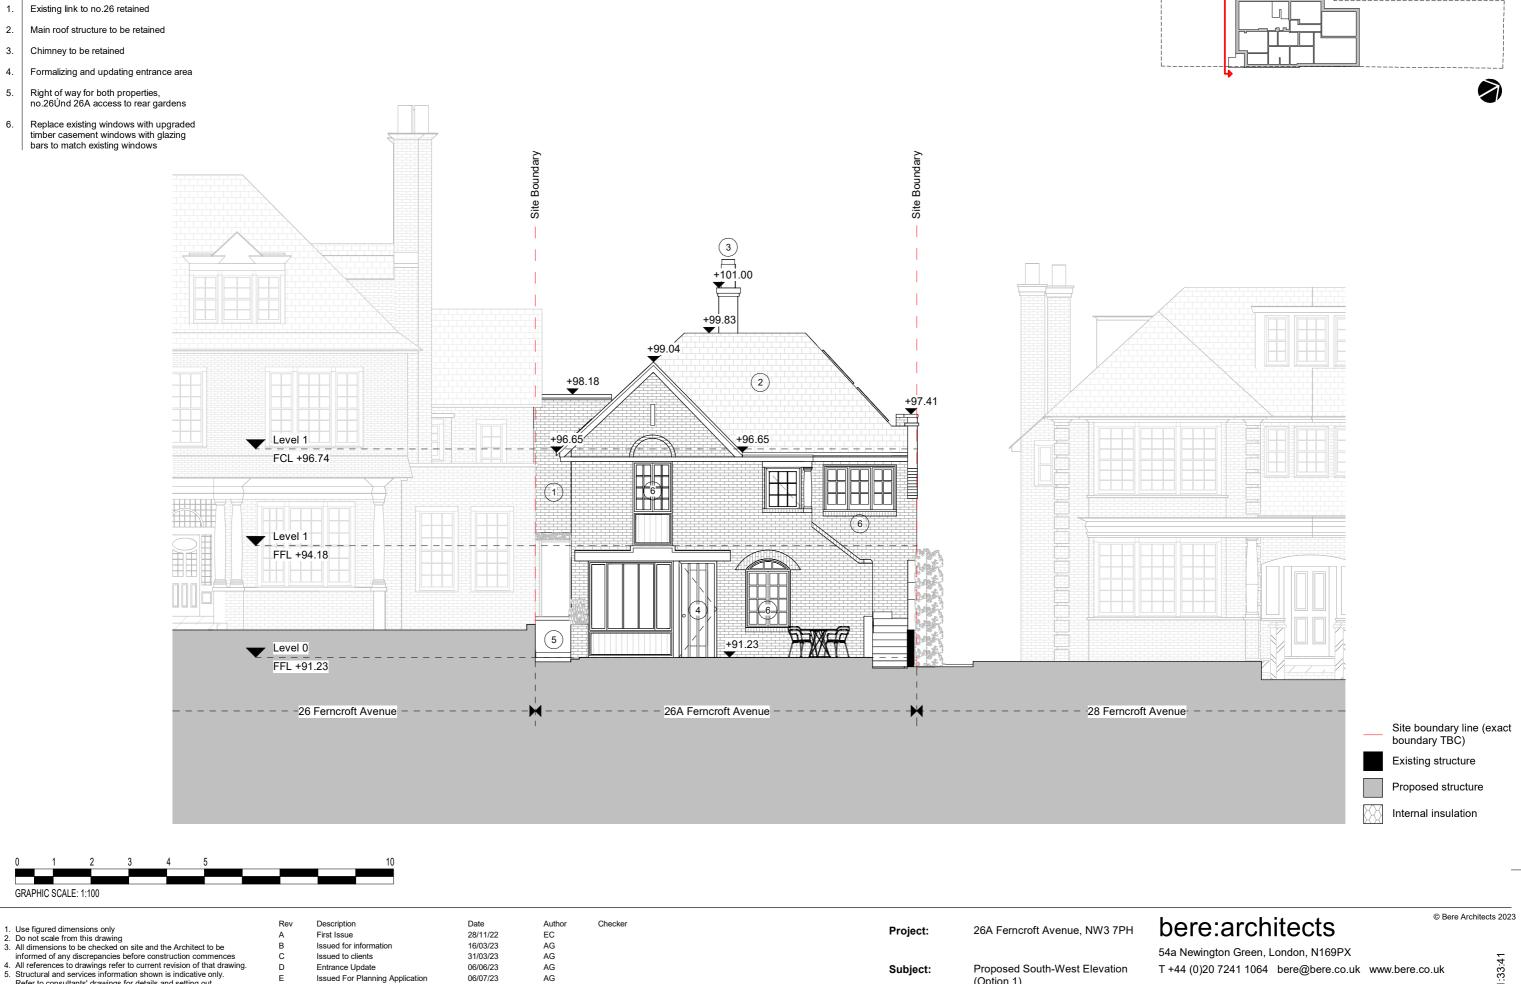

Entrance Update

informed of any discrepancies before construction commences

16/03/23

31/03/23

06/06/23

Proposed South-West Elevation Subject: (Option 1)

Scale: As indicated

Creation Date: 28/11/22