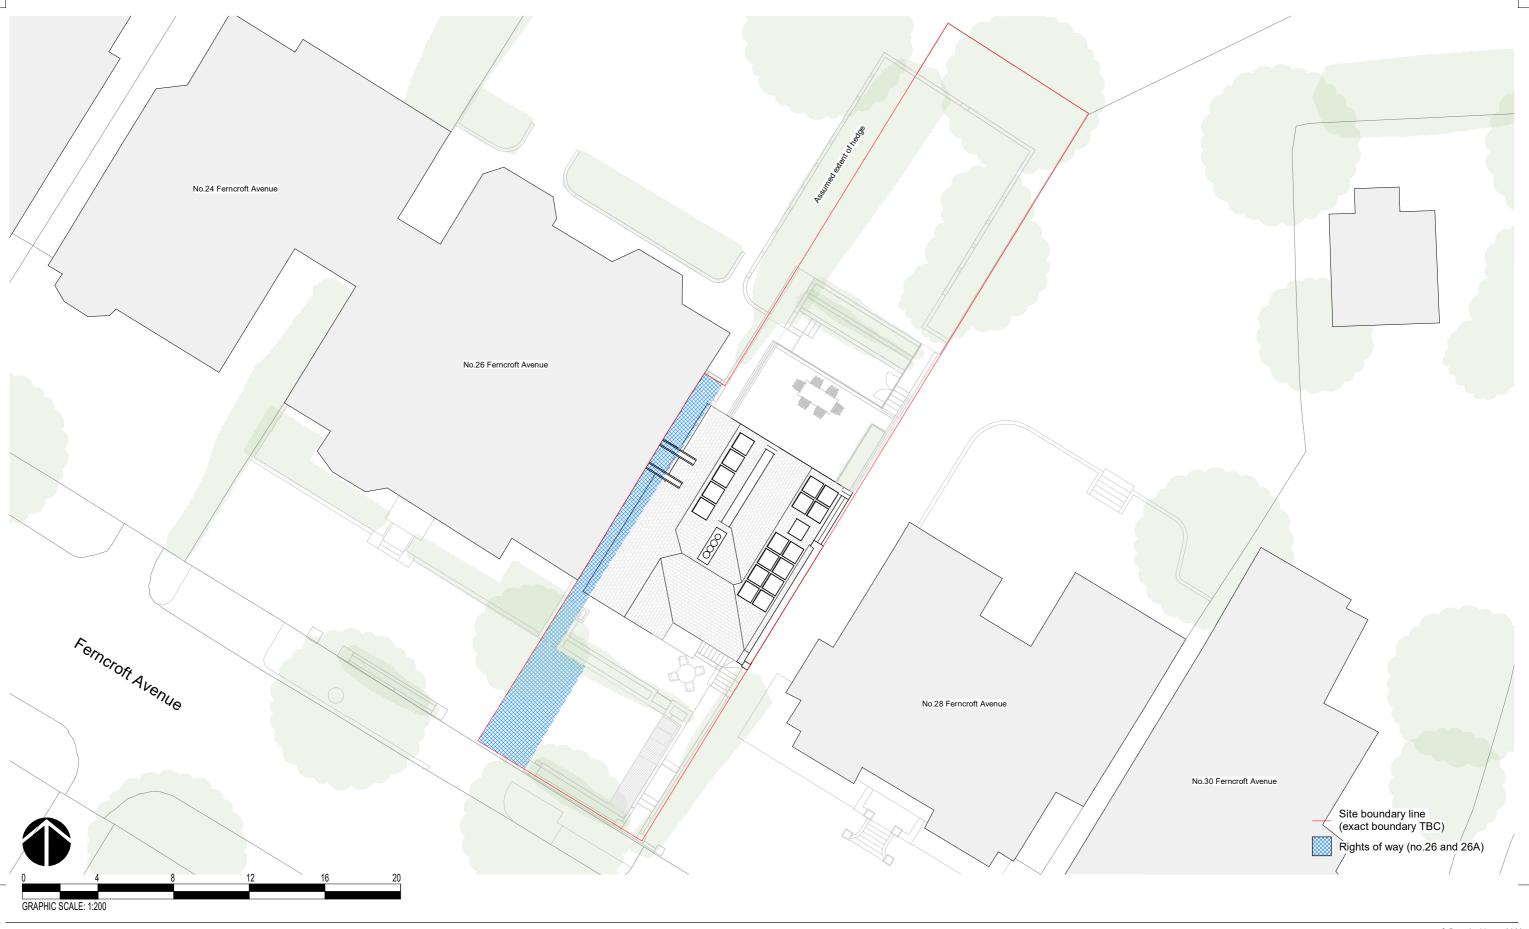

| <ol> <li>Use figured dimensions only</li> <li>Do not scale from this drawing</li> <li>All dimensions to be checked on site and the Architect to be<br/>informed of any discrepancies before construction commences</li> <li>All references to drawings refer to current revision of that drawing.</li> <li>Structural and services information shown is indicative only.<br/>Refer to consultants' drawings for details and setting out.</li> <li>All work and materials to be in accordance with current applicable<br/>statutory legistlation and to comply with all relevant codes of<br/>practice and British and European standards</li> </ol> | Rev<br>A<br>B | Description<br>First Issue<br>Issued for information                    | Date<br>28/11/22<br>16/03/23     | Author<br>EC<br>AG | Checker | Project: | 26A Ferncroft Avenue, NW3 7PH | b          |
|-----------------------------------------------------------------------------------------------------------------------------------------------------------------------------------------------------------------------------------------------------------------------------------------------------------------------------------------------------------------------------------------------------------------------------------------------------------------------------------------------------------------------------------------------------------------------------------------------------------------------------------------------------|---------------|-------------------------------------------------------------------------|----------------------------------|--------------------|---------|----------|-------------------------------|------------|
|                                                                                                                                                                                                                                                                                                                                                                                                                                                                                                                                                                                                                                                     | C<br>D<br>E   | Issued to clients<br>Entrance Update<br>Issued For Planning Application | 31/03/23<br>06/06/23<br>06/07/23 | AG<br>AG<br>AG     |         | Subject: | Proposed Site (Option 1)      | 54a<br>T + |
|                                                                                                                                                                                                                                                                                                                                                                                                                                                                                                                                                                                                                                                     |               |                                                                         |                                  |                    |         |          | Scale:                        | 1 : 200    |