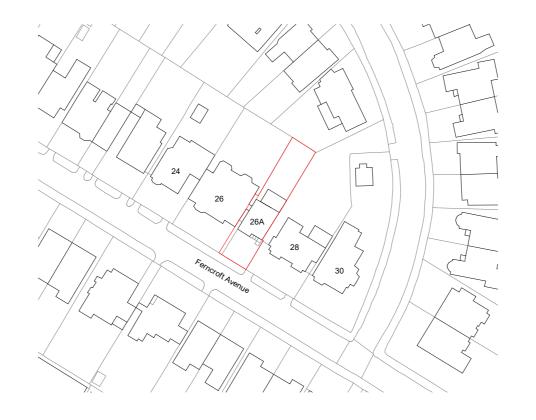

Subject: Proposed Location (Option 1)

1:1250 Scale:

Creation Date: 17/11/22

bere:architects

54a Newington Green, London, N169PX T +44 (0)20 7241 1064 bere@bere.co.uk www.bere.co.uk

Disc. Package. Drawing REV Project